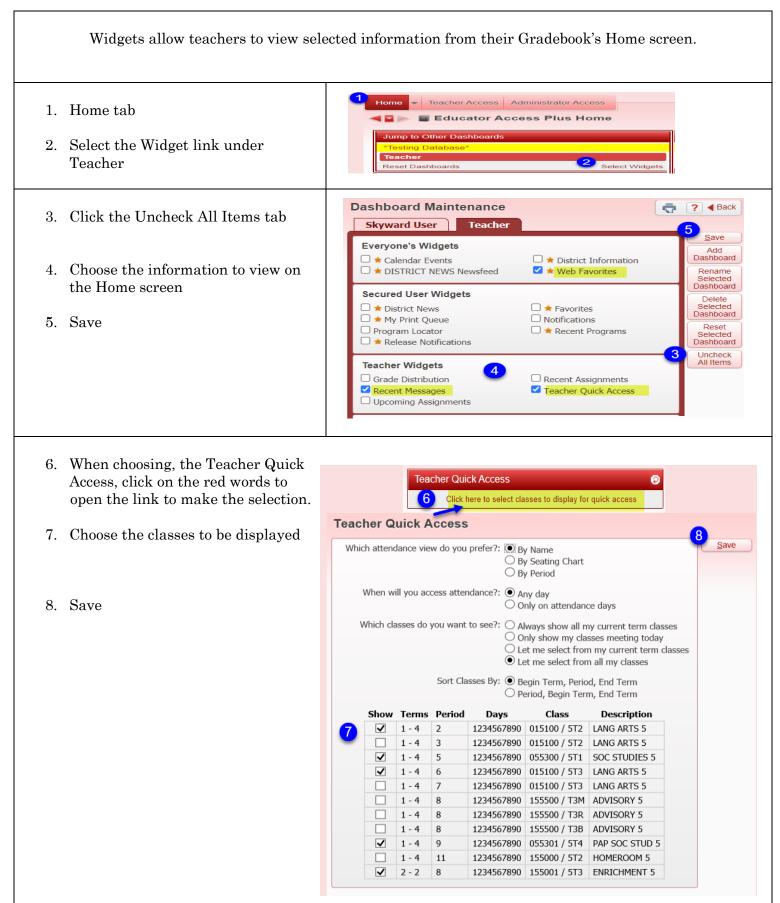

Once the Teacher Quick Access has been set up on the Home screen, you can click the bell to take attendance or click on the blue book to open the gradebook.

| Jump to Other Dashboards                                                                                                                         |                                            | Recent Messages  2               |                |                 |                                       |                                                                                                   |
|--------------------------------------------------------------------------------------------------------------------------------------------------|--------------------------------------------|----------------------------------|----------------|-----------------|---------------------------------------|---------------------------------------------------------------------------------------------------|
| *Calendar                                                                                                                                        |                                            | R                                | ecent          | t Messages (0   | ) Unread Me                           | ssages (0)                                                                                        |
| Skyward User                                                                                                                                     |                                            | No                               | messa          | ages to display |                                       |                                                                                                   |
| Task Manager                                                                                                                                     |                                            | Те                               | achei          | r Quick Access  | ;                                     | 0                                                                                                 |
| Reset Dashboards                                                                                                                                 | Select Widgets                             | My Gradebook                     |                |                 | Post Daily Attendance                 |                                                                                                   |
| avorites                                                                                                                                         | 0                                          | Trm                              | Prd            | Class           | Description                           |                                                                                                   |
| lo favorites available.                                                                                                                          |                                            | 1-4                              | 2              | 015100 / 5T2    | LANG ARTS 5                           | ۵ 🔇                                                                                               |
| Veb Favorites                                                                                                                                    | 0                                          | 1-4                              | 5              | 055300 / 5T1    | SOC STUDIES 5                         | 🔔 🏈                                                                                               |
| Ndd links to your favorite site                                                                                                                  | es on the web.                             | 1-4                              | 6              | 015100 / 5T3    | LANG ARTS 5                           | 🔌 🔔                                                                                               |
| Add Web Favorite                                                                                                                                 |                                            | 1-4                              | 9              | 055301 / 5T4    | PAP SOC STUD 5                        | 🔔 🄌                                                                                               |
|                                                                                                                                                  |                                            | 2-2                              | 8              | 155001 / 5T3    | ENRICHMENT 5                          | $\bigcirc$                                                                                        |
|                                                                                                                                                  | ne web link and paste in                   |                                  |                |                 |                                       | ne of the w                                                                                       |
| play box; Save                                                                                                                                   | _                                          |                                  |                |                 | n enter the nar<br>Recent M           | e                                                                                                 |
| play box; Save<br>Web Favorites                                                                                                                  | 0                                          |                                  |                |                 | n enter the nar                       | e                                                                                                 |
| play box; Save<br>Web Favorites<br>Add links to your favorite sites                                                                              | 0                                          | n the l                          |                |                 | n enter the nar<br>Recent M           | e:<br>)                                                                                           |
| olay box; Save<br>Web Favorites                                                                                                                  | <b>0</b>                                   | n the ]                          |                |                 | n enter the nar<br>Recent M<br>(0)    | e:<br>)                                                                                           |
| play box; Save<br>Web Favorites<br>Add links to your favorite sites                                                                              | Web Favorites Add                          | n the l                          | Link           | box and the     | n enter the nar                       | e:<br>)<br>;<br>;<br>;<br>;<br>;<br>;<br>;<br>;<br>;<br>;<br>;<br>;<br>;<br>;<br>;<br>;<br>;<br>; |
| play box; Save<br>Web Favorites<br>Add links to your favorite sites<br>Add Web Favorite<br>Educator Access Plus<br>Welcome to Skyward's Educator | Web Favorites Add<br>Web Favorites Mainten | n the l                          | Link           | box and the     | n enter the nar<br>Recent M<br>(0)    | e:<br>)<br>;<br>;<br>;<br>;<br>;<br>;<br>;<br>;<br>;<br>;<br>;<br>;<br>;<br>;<br>;<br>;<br>;<br>; |
| play box; Save<br>Web Favorites<br>Add links to your favorite sites<br>Add Web Favorite<br>Educator Access Plus                                  | Web Favorites Add<br>Web Favorites Mainten | n the l                          | Link           | box and the     | n enter the nar<br>Recent M<br>(0<br> | e:<br>)<br>;<br>;<br>;<br>;<br>;<br>;<br>;<br>;<br>;<br>;<br>;<br>;<br>;<br>;<br>;<br>;<br>;<br>; |
| Web Favorites Add links to your favorite sites Add Web Favorite Educator Access Plus Welcome to Skyward's Educator Decisional Independent        | Web Favorites Add<br>Web Favorites Mainten | n the l<br>d<br>ance<br>arlandis | Link<br>d.org/ | box and the     | n enter the nar<br>Recent M<br>(0)    | e:<br>Save                                                                                        |