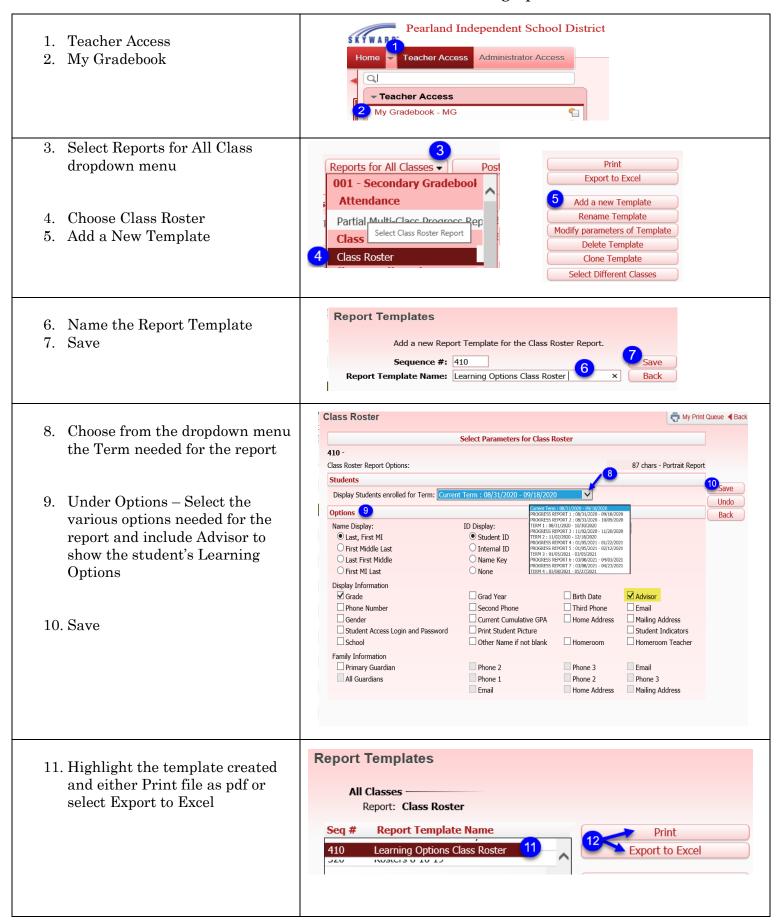

## GRADEBOOK - Class Roster for Learning Options



## Example of Excel Report:

| 1serst06.p     |            |          | HIGH SCHOOL         |              | Date: 08/18/2020 |
|----------------|------------|----------|---------------------|--------------|------------------|
| 05.20.06.00.05 |            |          | Class Roster Report |              | Time: 4:56 PM    |
| Teacher:       |            |          |                     | School Year: |                  |
| Course:        |            | Sec: 001 |                     | Period: 2    | Room #:          |
| Last, First MI | Student ID | Grade    | Advisor             |              |                  |
|                |            | 12       | REMOTE              |              |                  |
|                |            | 12       | REMOTE              |