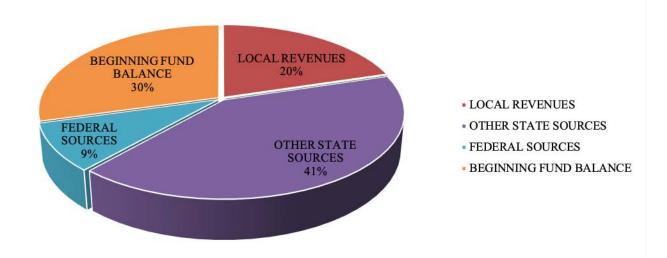

#### **Major Sources**

1000 Local Sources

2000 Intermediate Sources

3000 State Sources

4000 Federal Sources

5000 Other Sources