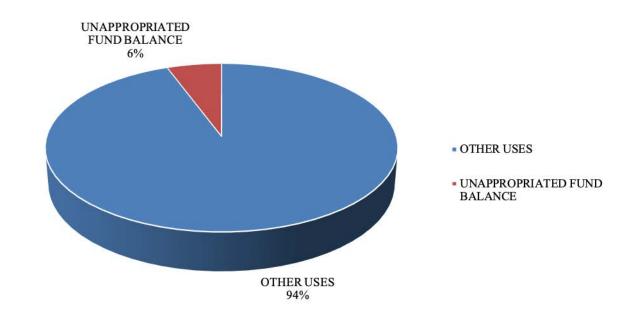

| 2,512,653         | -    | 2,618,332           | -               | -                   | -               | -              |
| 6000               | CONTINGENCIES                  | -                  | -                  | -                 | -    | -                   | -               | -                   | -               | -              |
| 7000               | UNAPPROPRIATED ENDING FUND BAL | . 405,595          | 284,975            | 79,727            |      | 158,100             | <u> </u>        |                     |                 |                |
| Debt Services Fund | d Total                        | \$ 2,781,248       | \$ 2,744,228       | \$ 2,592,380      | 0.00 | \$ 2,776,432        | 0.00            | <u>\$</u> -         | <u>\$</u> -     | 0.00           |



Riverdale School District Debt Service Funds Expenditure Summary by Major Object

| Major Object     | Description            |             | ACTUALS<br>2021-22 |    | ACTUALS<br>2022-23 | <br>BUDGET<br>2023-24 | FTE  | P  | PROPOSED<br>2024-25 | PROPOSED<br>FTE | PROVED<br>2024-25 |    | ADOPTED 2024-25 | ADOPTED<br>FTE |
|------------------|------------------------|-------------|--------------------|----|--------------------|-----------------------|------|----|---------------------|-----------------|-------------------|----|-----------------|----------------|
| 100              | SALARIES               | \$          | -                  | \$ | -                  | \$<br>-               | -    | \$ | -                   | -               | \$<br>-           | \$ | -               | -