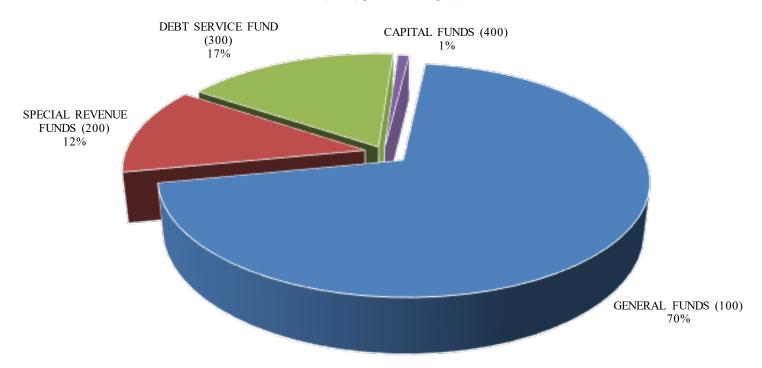

332  |
| Fund Transfer                  |    | 50,000      |                         | -         |                     | -         |                      | -       |       | 50,000     |
| Contingency                    |    | 550,737     |                         | -         |                     | -         |                      | -       |       | 550,737    |
| Unappropriated Fund Balance    |    | 10,966      |                         | -         |                     | 158,100   |                      | -       |       | 169,066    |
| Total Expenditures             | \$ | 11,630,442  | \$                      | 2,070,756 | \$                  | 2,776,432 | \$                   | 147,062 | \$    | 16,624,692 |

<sup>\*</sup> SSF formula for General Fund only

# **REVENUE BY FUND**



| 2024-25 PROPOSED BUDGET     |              |  |  |  |  |  |
|-----------------------------|--------------|--|--|--|--|--|
| All Funds                   | Amount       |  |  |  |  |  |
| GENERAL FUNDS (100)         | \$11,630,442 |  |  |  |  |  |
| SPECIAL REVENUE FUNDS (200) | 2,070,756    |  |  |  |  |  |
| DEBT SERVICE FUND (300)     | 2,776,432    |  |  |  |  |  |
| CAPITAL FUNDS (400)         | 147,062      |  |  |  |  |  |
| TOTAL                       | 16,624,692   |  |  |  |  |  |

# **EXPENDITURES BY APPROPRIATION**



| 2024-25 PROPOSED BUDGET       |              |  |  |  |  |
|-------------------------------|--------------|--|--|--|--|
| FUNCTION                      | AMOUNT       |  |  |  |  |
| INSTRUCTION                   | \$ 8,125,194 |  |  |  |  |
| SUPPORT SERVICES