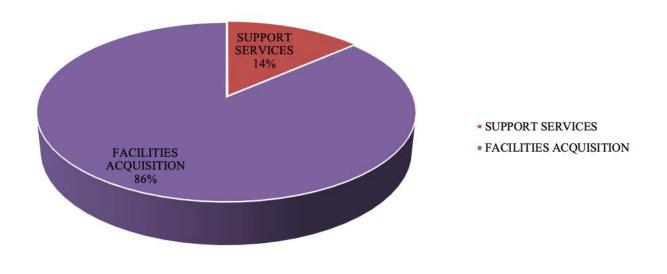

| -    | -                 | -               | -              | -                      | -              |
| 6000              | CONTINGENCIES<br>UNAPPROPRIATED | -                 | -                 | -                 | -    | -                 | -               | -              | -                      | -              |
| 7000              | ENDING FUND BAL.                | <br>212,224       | <br>203,205       | <br><u> </u>      |      | <br>              |                 |                | <br>_                  |                |
| Capital Fund Tota | l                               | \$<br>212,224     | \$<br>212,604     | \$<br>222,647     | 0.00 | \$<br>147,062     | 0.00            | \$<br>         | \$<br>                 | 0.00           |

# **Expenditures by Function**



Riverdale School District Capital Funds Expenditure Summary by Major Object

| Major Object   | Description            |               | CTUALS<br>2021-22 | <br>ACTUALS<br>2022-23 | <br>BUDGET<br>2023-24 | FTE  | 2024-25       | PROPOSED<br>FTE | A  | PPROVED<br>2024-25 | _  | ADOPTED<br>2024-25 | ADOPTED<br>FTE |
|----------------|------------------------|---------------|-------------------|------------------------|-----------------------|------|---------------|-----------------|----|--------------------|----|--------------------|----------------|
| 100            | SALARIES               | \$            | -                 | \$<br>-                | \$<br>-               | -    | \$<br>-       | -               | \$ | -                  | \$ | -                  | -              |
| 20