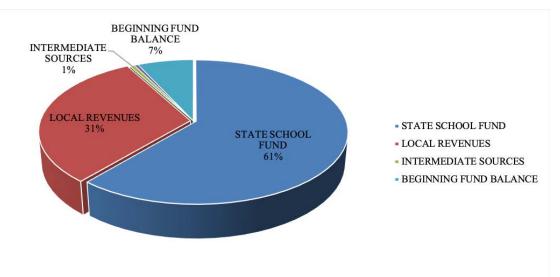

| -                      |
| OTHER STATE SOURCES               | 31,026                 |    | 59,666             | 55,000                |    | 55,000             |    | -                  | -                      |
| FEDERAL SOURCES<br>OTHER SOURCES/ | -                      |    |                    | -                     |    | -                  |    | -                  | -                      |
| BEGINNING FUND                    | <br>1,177,227          |    | 809,581            | <br>805,000           |    | 800,000            |    |                    |                        |
| General Fund Total                | \$<br>10,658,159       | \$ | 11,698,095         | \$<br>11,494,097      | \$ | 11,630,443         | \$ |                    | \$<br>_                |



<sup>\*</sup>STATE SCHOOL FUND: FORMULA INCLUDES - PROPERTY TAXES, COUNTY SCHOOL FUND, COMMON SCHOOL FUND, TIMBER REVENUE AND STATE SCHOOL FUND

Riverdale School District General Fund Expenditure Summary by Major Function

| Major Source      | Description                     |       | ΓUALS<br>021-22 |    | ACTUALS<br>2022-23 | _  | BUDGET<br>2023-24 | FTE   | Pl | ROPOSED<br>2024-25 | PROPOSED<br>FTE | PPROVED 2024-25 |    | ADOPTED 2024-25 | ADOPTED<br>FTE |
|-------------------|---------------------------------|-------|-----------------|----|--------------------|----|-------------------|-------|----|--------------------|-----------------|-----------------|----|-----------------|----------------|
| 1000              | INSTRUCTION                     | \$ 5  | 5,974,467       | \$ | 6,