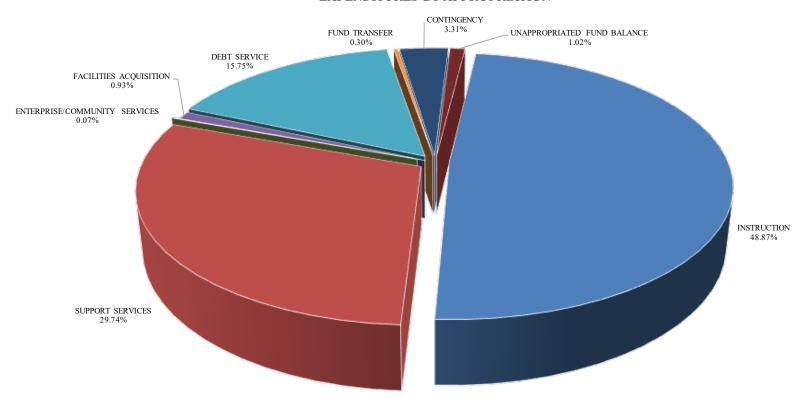

#### **BUDGET FORMAT**

The Oregon Department of Education (ODE), through the administrative rule process, adopts a chart of accounts that is used to classify revenues and expenditures. All Oregon school districts are expected to follow the chart of accounts for budgeting and financial reporting (Oregon Program Budgeting & Accounting Manual). The Riverdale School District appropriates its expenditure budget at the major function level. The function areas, as defined by ODE, are Instruction (1000), Support Services (2000), Enterprise and Community Services (3000), Facilities Acquisition and Construction (4000), Other Uses, which are mainly transfers and debt service (5000), Contingency (6000), and Unappropriated Ending Fund Balance (7000).