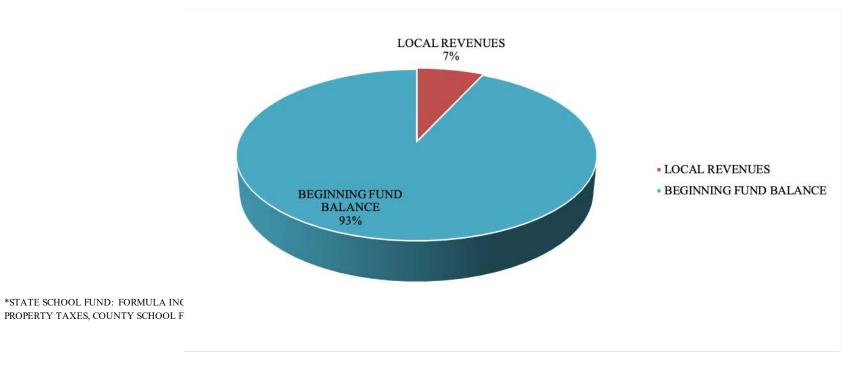

|    | -               |    | -                 | -                     | -              | -                  |
| OTHER STATE SOURCES               |    | -             |    | -               |    | -                 | -                     | -              | -                  |
| FEDERAL SOURCES<br>OTHER SOURCES/ |    | -             |    | -               |    | -                 | -                     | -              | -                  |
| BEGINNING FUND                    |    | 162,254       |    | 212,224         |    | 212,547           | <br>136,912           |                |                    |
| Capital Fund Total                | \$ | 212,224       | \$ | 212,604         | \$ | 222,647           | \$<br>147,062         | \$<br>         | \$<br>             |



Riverdale School District
Capital Funds
Expenditure Summary by Major Function

| Major Source      | Description                     | CTUALS<br>2021-22 | CTUALS<br>2022-23 | BUDGET<br>2023-24 | FTE  | OPOSED<br>2024-25 | PROPOSED<br>FTE | ROVED<br>24-25 | <br>ADOPTED<br>2024-25 | ADOPTED<br>FTE |
|-------------------|---------------------------------|-------------------|-------------------|-------------------|------|-------------------|-----------------|----------------|------------------------|----------------|
| 1000              | INSTRUCTION                     | \$<br>-           | \$<br>-           | \$<br>-           | -    | \$<br>-           | -               | \$<br>-        | \$<br>-                | -              |
| 2000              | SUPPORT SERVICES                | -