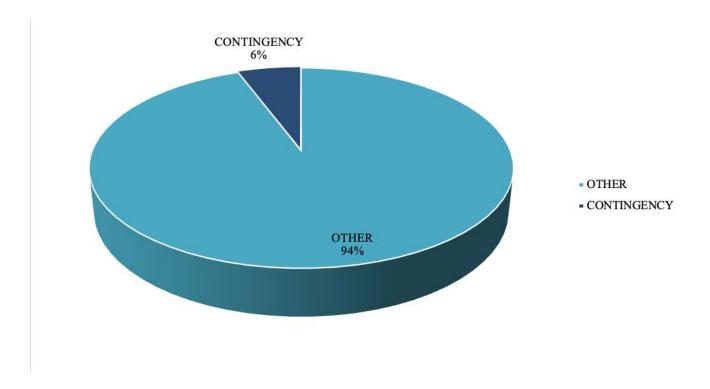

| -                 |    | -               | -              |
| 700              | TRANSFERS              |             | -                  |    | -                  | -                     | -    |    | -                   | -               | -                 |    | -               | -              |
| 800              | CONTINGENCY/PLANNED R  | E <u>SE</u> | 405,595            | _  | 284,975            | <br>79,727            |      |    | 158,100             |                 |                   | _  |                 |                |
| Debt Services Fu | ınd Total              | \$          | 2,781,248          | \$ | 2,744,228          | \$<br>2,592,380       | 0.00 | \$ | 2,776,432           | 0.00            | \$<br>_           | \$ |                 | 0.00           |



|                                    | Actuals 2021-22 | Actuals 2022-23 | Adopted 2023-24 | FTE 2023-24 | Proposed Budget<br>2024-25 | Proposed FTE<br>2024-25 | Approved 2024-25 | Adopted 2024-25 | Adopted FTE<br>2024-25 |
|------------------------------------|-----------------|-----------------|-----------------|-------------|----------------------------|-------------------------|------------------|-----------------|------------------------|
| Fund 300 Debt Service Fund         |                 |                 |                 |             |                            |                         |                  |                 |                        |
| 1111 Current Year Taxes            | 1,688,654.13    | 1,868,470.39    | 1,921,600.00    | 0.00        | 2,075,000.00