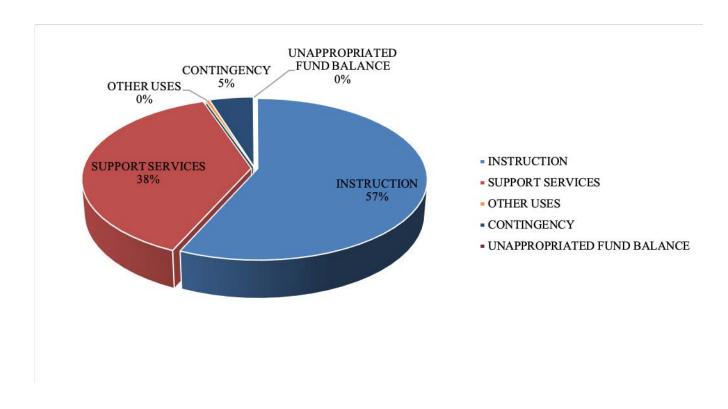

#### **BUDGET FORMAT**

The Oregon Department of Education (ODE), through the administrative rule process, adopts a chart of accounts that is used to classify revenues and expenditures. All Oregon school districts are expected to follow the chart of accounts for budgeting and financial reporting (Oregon Program Budgeting & Accounting Manual). The Riverdale School District appropriates its expenditure budget at the major function level. The function areas, as defined by ODE, are Instruction (1000), Support Services (2000), Enterprise and Community Services (3000), Facilities Acquisition and Construction (4000), Other Uses, which are mainly transfers and debt service (5000), Contingency (6000), and Unappropriated Ending Fund Balance (7000).