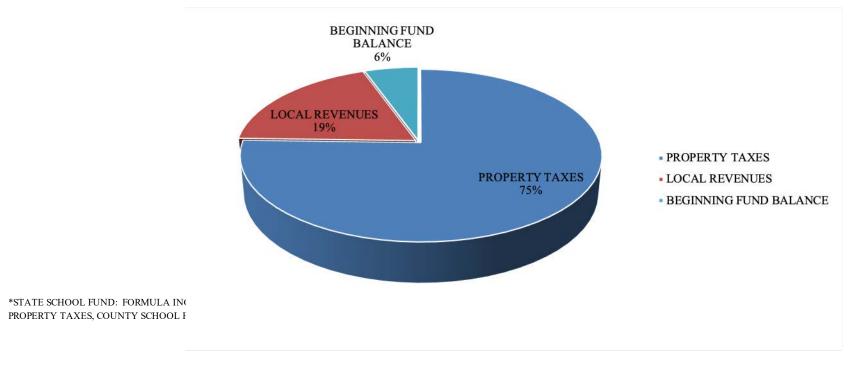

|    | -               |    | -                 |
| OTHER STATE SOURCES               | -                      |    | -                 |    | -                 |    | -                  |    | -               |    | -                 |
| FEDERAL SOURCES<br>OTHER SOURCES/ | -                      |    | -                 |    | -                 |    | -                  |    | -               |    | -                 |
| BEGINNING FUND                    | <br>534,162            |    | 405,595           |    | 174,927           |    | 153,300            |    |                 |    |                   |
| <b>Debt Services Fund Total</b>   | \$<br>2,781,248        | \$ | 2,744,228         | \$ | 2,592,380         | \$ | 2,776,432          | \$ | -               | \$ |                   |



Riverdale School District
Debt Service Funds
Expenditure Summary by Major Function

| Major Source       | Description                    | ACTUALS<br>2021-22 | ACTUALS<br>2022-23 | BUDGET<br>2023-24 | FTE  | PROPOSED<br>2024-25 | PROPOSED<br>FTE | APPROVED<br>2024-25 | ADOPTED 2024-25 | ADOPTED<br>FTE |
|--------------------|--------------------------------|--------------------|--------------------|-------------------|------|---------------------|-----------------|---------------------|-----------------|----------------|
| 1000               | INSTRUCTION                    | \$ -               | \$                 | \$ -              | -    | \$ -                | -               | \$ -                | \$ -            | -              |
| 2000               | SUPPORT SERVICES