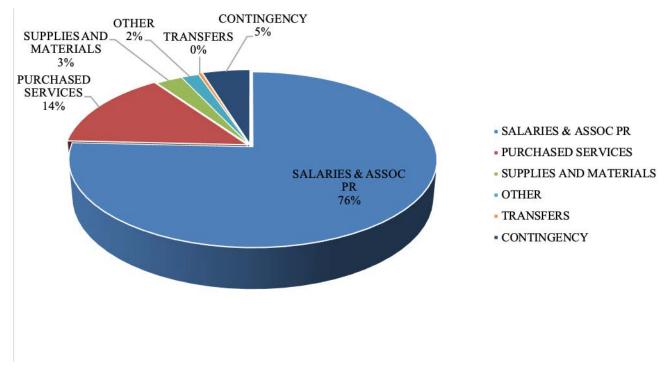

#### **Major Objects**

100 Salaries

200 Associated Payroll Costs

300 Purchased Services

400 Supplies and Materials

500 Capital Outlay

600 Other Objects

700 Transfers