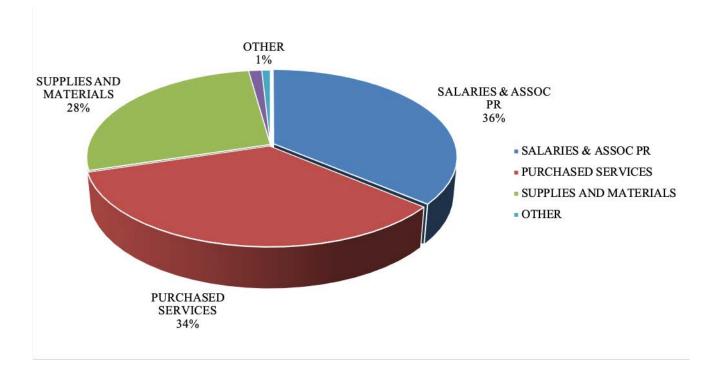

| -    |    | 18,000             | -               | -                 | -                  | -              |
| 700             | TRANSFERS               |                 | -     |    | 125               | -                 | -    |    | -                  | -               | -                 | -                  | -              |
| 800             | CONTINGENCY/PLANNED RE  | SEl 680         | ),479 |    | 756,607           | <br>              |      |    |                    |                 | <br>              | <br>               |                |
| Special Revenue | Fund Total              | \$ 1,753        | 3,651 | \$ | 2,123,466         | \$<br>2,207,821   | 5.56 | \$ | 2,070,755          | 6.60            | \$<br>            | \$<br>-            | 0.00           |



|                                 | Actuals 2021-22 | Actuals 2022-23 | Adopted 2023-24 | FTE 2023-24 | Proposed Budget<br>2024-25 | Proposed FTE Ap<br>2024-25 | pproved 2024-25 | Adopted 2024-25 | Adopted FTE<br>2024-25 |
|---------------------------------|-----------------|-----------------|-----------------|-------------|----------------------------|----------------------------|-----------------|-----------------|------------------------|
| Fund 201 Facilities Grant       |                 |                 |                 |             |                            |                            |                 |                 |                        |
| 5400 Fund Balance               | 44,372.57       | 32,392.66       | 20,453.00       | 0.00        | 7,657.00