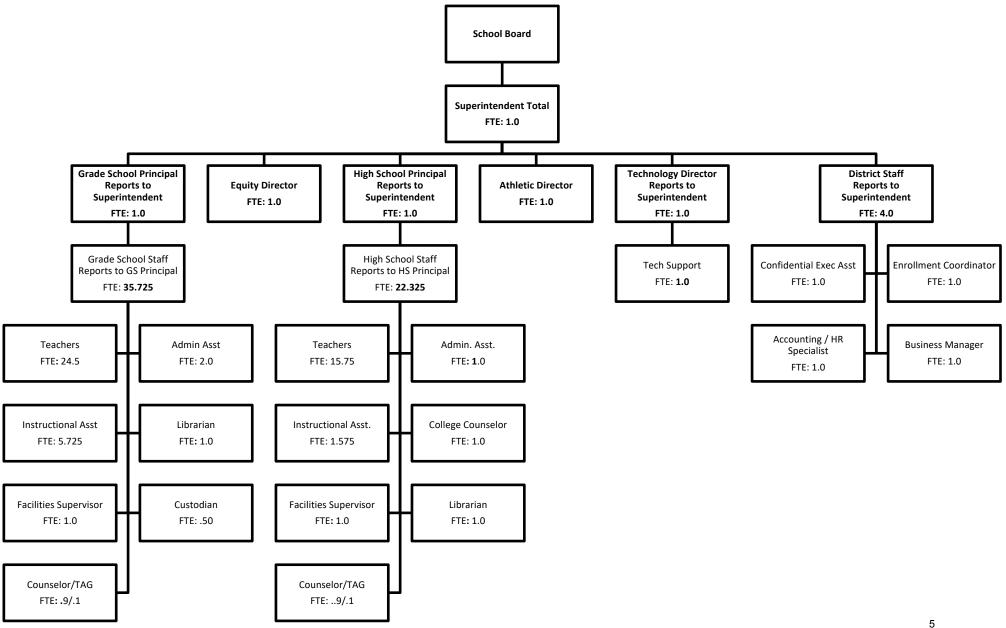

| 6/30/25             |

| <b>Budget Committee Members</b> | Role           | <b>Term Expires</b> |
|---------------------------------|----------------|---------------------|
| Olga Dal                        | Citizen Member | 6/30/26             |
| Jenny Ko                        | Citizen Member | 6/30/25             |
| Jon Palmer                      | Citizen Member | 6/30/26             |
| David Simbro                    | Citizen Member | 6/30/26             |
| Shaina Weinstein                | Citizen Member | 6/30/26             |

Title

#### Administration

Christopher Russo
Bart Hawkins
High School Principal
Jennifer McDonald
Nicole Bassen
Superintendent
Grade School Principal
Business Manager

#### **Riverdale School District 51J Organization Chart 2024-2025 Budget**



#### RIVERDALE SCHOOL DISTRICT #51J BUDGET PROCESS

The Riverdale School District prepares its annual budget in accordance with Oregon Local Budget Law (ORS 294), which provides standard procedures for preparation, presentation, and administration of budgets. Opportunity for public involvement in the budget process is mandated by the law. Oregon Local Budget Law also requires that the budget be balanced – projected resources must equal projected requirements in each fund.

Preparation of the budget involves many steps and months of work by District staff, with guidance from the School Board. The budget process is not simply done once a year, it is a continuous process taking almost 24 months to complete a cycle. The process is made of phases with three distinct products:

#### PROPOSED B