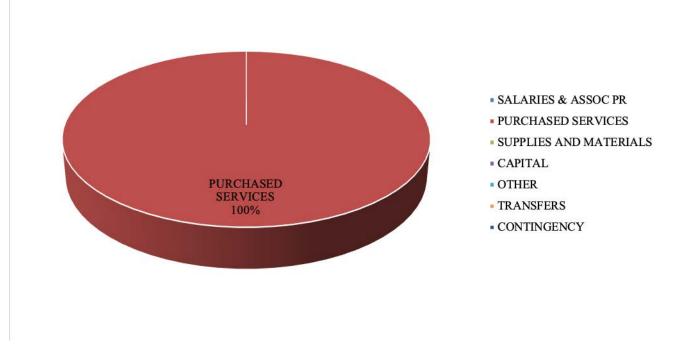

|    | -                  |    | -                  | -              |
| 700            | TRANSFERS              |               | -                 | -                      | -                     | -    | -             | -               |    | -                  |    | -                  | -              |
| 800            | CONTINGENCY/PLANNED RI | E <u>SE</u> l | 212,224           | 203,205                | <br>                  |      | <br>-         |                 |    |                    | _  | -                  | <u> </u>       |
| Capital Fund T | otal                   | \$            | 212,224           | \$<br>212,604          | \$<br>222,647         | 0.00 | \$<br>147,062 | 0.00            | \$ |                    | \$ | -                  | 0.00           |



|                                 | Actuals 2021-22 | Actuals 2022-23 | Adopted 2023-24 | FTE 2023-24 | Proposed Budget<br>2024-25 | Proposed FTE<br>2024-25 | Approved 2024-25 | Adopted 2024-25 | Adopted FTE<br>2024-25 |
|---------------------------------|-----------------|-----------------|-----------------|-------------|----------------------------|-------------------------|------------------|-----------------|------------------------|
| Fund 400 Capital Projects       |                 |                 |                 |             |                            |                         |                  |                 |                        |
| 1510 Interest on Investments    | 24.46           | 127.84          | 100.00          | 0.00        | 150.00                     | 0.