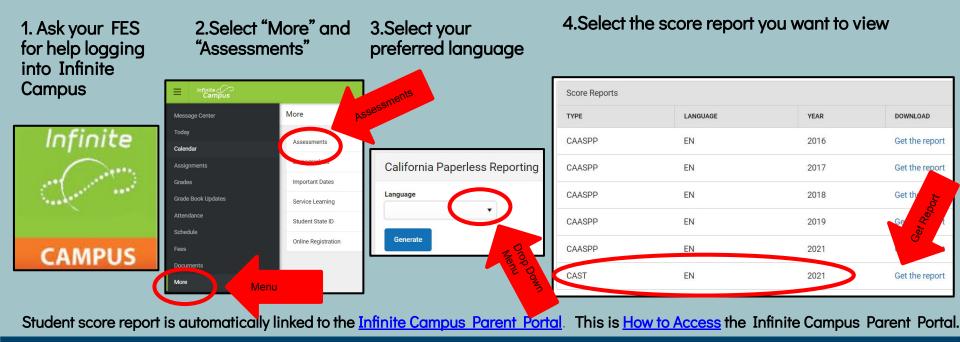

# **Student Score Reports**

#### How can I obtain a copy of my child's score report?

**Online Training and Practice Tests** 