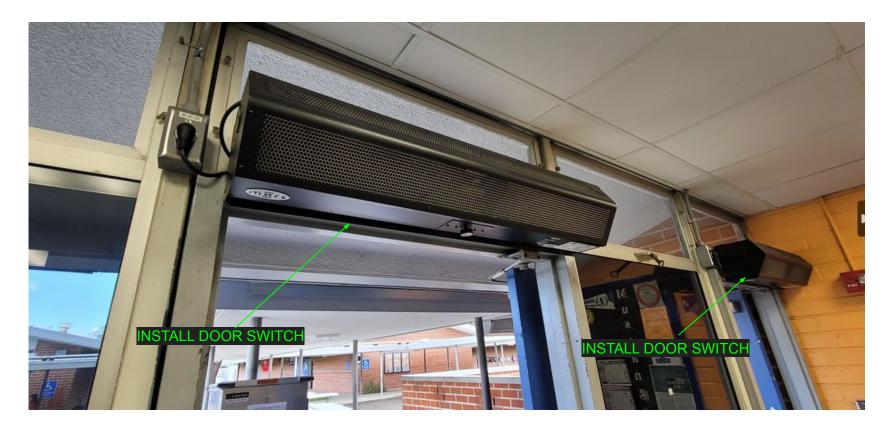

INSTALL NEW PREP SINK AND FLOOR DRAIN AND UPDATE PLUMBING

## **MEAIRS- Hand Sink**



# **MEAIRS- Demo**







DEMO/REMOVE ALL BLUE CABINETS





# **MEAIRS-** Repairs





REMOVE ANY ALL OLD CONDUIT AND UNNECESSARY REMNANTS FROM OLD WORK





REMOVE AND FILL IN DIAMOND PLATE HOLE

## SCHROEDER- Flooring/ Cove Base



## SCHROEDER- Paint/ FRP for Walls



### SCHROEDER- Oven



REMOVE OLD OVENS AND INSTALL NEW COMBI OVEN



ADD ELECTRICAL
- Need 2 208V Plug

ENSURE GAS LINE ADEQUATE PRESSURE

INSTALL ¾" WATER LINE

# SCHROEDER- AC Split Unit



#### PLACE OUTSIDE COUNSELORS ROOM



### SCHROEDER- Reach-In Coolers & Freezers



TAKE OVER COUNSELORS ROOM, REMOVE FLOORING AND ADD OUTLETS ABOVE 84" FOR UNITS AROUND THE ROOM

# SCHROEDER- Digital Menu Board



## **SCHROEDER- Air Curtains**



# SCHROEDER- Serving Line



# SCHROEDER- 3 Comp Sink



#### DEMO/REMOVE ENTIRE SINK/CABINET AREA

-keep chemical dispensers!

-remove paper towel dispensers (keep

1 to reinstall above new hand sink)



## SCHROEDER- Demo



# WILLMORE- FLOORING/ COVE BASE



### WILLMORE- PAINT/FRP FOR WALLS









### **WILLMORE- Ovens**





# WILLMORE- AC Split Unit



**NEED OUTSIDE LOCATION?** 

### WILLMORE- Reach-In Coolers & Freezers



WILLMORE- Digital Menu Board



## **WILLMORE- Air Curtains**



# WILLMORE- Serving Line





## WILLMORE- 3 Comp Sink





INSTALL NEW 3 COMP SINK AND FLOOR DRAIN (share with oven?) AND UPDATE PLUMBING

# WILLMORE- Prep Sink





INSTALL NEW PREP SINK AND FLOOR DRAIN AND UPDATE PLUMBING

## WILLMORE- Hand Sink



EXISTING HANDSINK OKAY

WILLMORE- Storage