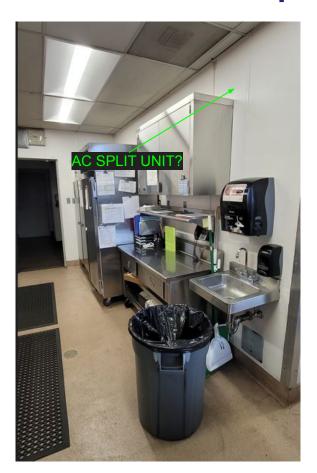

SCHROEDER- Oven



REMOVE OLD OVENS AND INSTALL NEW COMBI OVEN



ADD ELECTRICAL
- Need 2 208V Plug

ENSURE GAS LINE ADEQUATE PRESSURE

INSTALL ¾" WATER LINE

# SCHROEDER- AC Split Unit



#### PLACE OUTSIDE COUNSELORS ROOM



### SCHROEDER- Reach-In Coolers & Freezers



TAKE OVER COUNSELORS ROOM, REMOVE FLOORING AND ADD OUTLETS ABOVE 84" FOR UNITS AROUND THE ROOM

# SCHROEDER- Digital Menu Board



## **SCHROEDER- Air Curtains**



# SCHROEDER- Serving Line



# SCHROEDER- 3 Comp Sink



#### DEMO/REMOVE ENTIRE SINK/CABINET AREA

-keep chemical dispensers!

-remove paper towel dispensers (keep

1 to reinstall above new hand sink)



## SCHROEDER- Demo



# WILLMORE- FLOORING/ COVE BASE



### WILLMORE- PAINT/FRP FOR WALLS









### **WILLMORE- Ovens**





# WILLMORE- AC Split Unit



**NEED OUTSIDE LOCATION?** 

### WILLMORE- Reach-In Coolers & Freezers



WILLMORE- Digital Menu Board



## **WILLMORE- Air Curtains**



# WILLMORE- Serving Line





## WILLMORE- 3 Comp Sink





INSTALL NEW 3 COMP SINK AND FLOOR DRAIN (share with oven?) AND UPDATE PLUMBING

# WILLMORE- Prep Sink





INSTALL NEW PREP SINK AND FLOOR DRAIN AND UPDATE PLUMBING

## WILLMORE- Hand Sink



EXISTING HANDSINK OKAY

WILLMORE- Storage



## WILLMORE- Demo







Remove Unnecessary clocks/speakers no longer in use