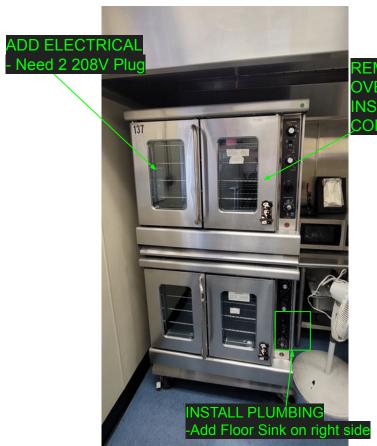

#### **HAYDEN- Oven**

REMOVE OLD OVENS AND INSTALL NEW COMBI OVEN

> ENSURE GAS LINE ADEQUATE PRESSURE

INSTALL ¾" WATER LINE