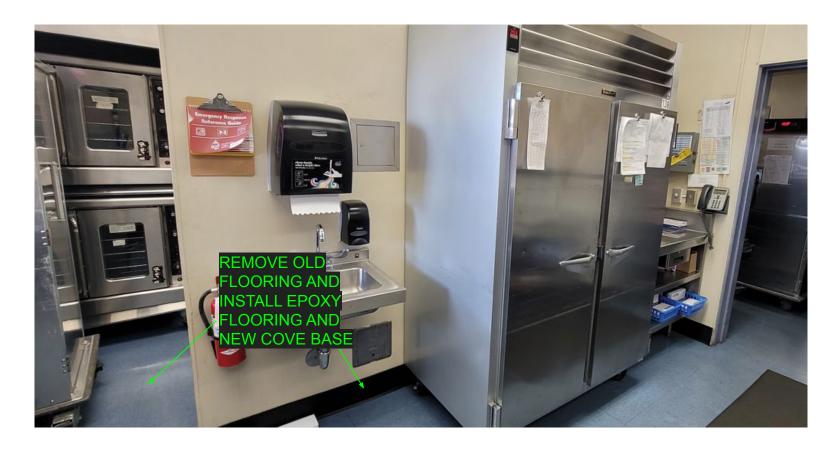

# BID #23/24-05 KITCHEN REPAIRS SUPPLEMENTAL PHOTOS

## **HAYDEN-** Flooring/ Cove Base



#### **HAYDEN-** Paint/ FRP for Walls



#### **HAYDEN- Oven**



REMOVE OLD OVENS AND INSTALL NEW COMBI OVEN

> ENSURE GAS LINE ADEQUATE PRESSURE

INSTALL ¾" WATER LINE



#### **HAYDEN- Hot Cart**



Keep Existing Power for Hot Cart Unit - (move to 48 inches high?)

## HAYDEN- AC Split Unit



AC SPLIT UNIT



ADEQUATE SPACE OUTSIDE FOR UNIT

#### **HAYDEN-** Reach-In Coolers & Freezers





OUTLET ABOVE 84" FOR UNIT

MAKE SURE ALL OUTLETS ABOVE 84" FOR UNITS AROUND THE ROOM

## HAYDEN- Digital Menu Board



### **HAYDEN- Air Curtains**



## **HAYDEN- Serving Line**





REMOVE FLOOR OUTLETS AND ADD CEILING OUTLET

### HAYDEN- 3 Comp Sink



**INSTALL NEW 3 COMP SINK** 

UPDATE PLUMBING AND ADD FLOOR SINK



#### **HAYDEN- Hand Sink**

Existing Location Okay, Can we move over a little