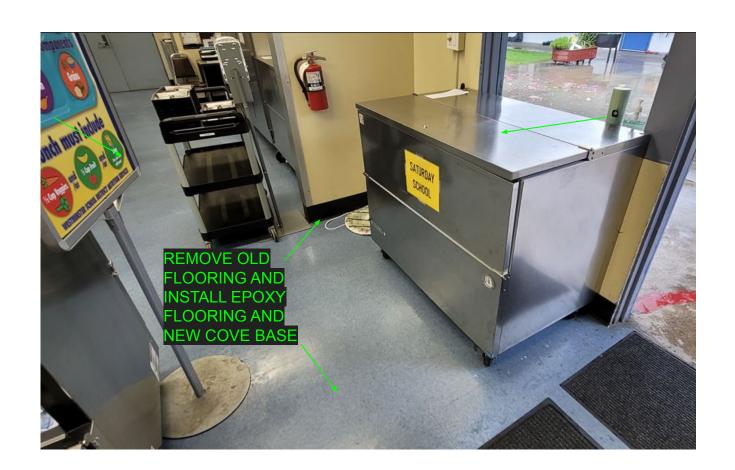

## **HAYDEN-** Flooring/ Cove Base

## FRYBERGER- Flooring/ Cove Base

#### MEAIRS-FLOORING/COVE BASE

## MEAIRS-FLOORING/COVE BASE

## SCHROEDER- Flooring/ Cove Base

# WILLMORE- FLOORING/ COVE BASE