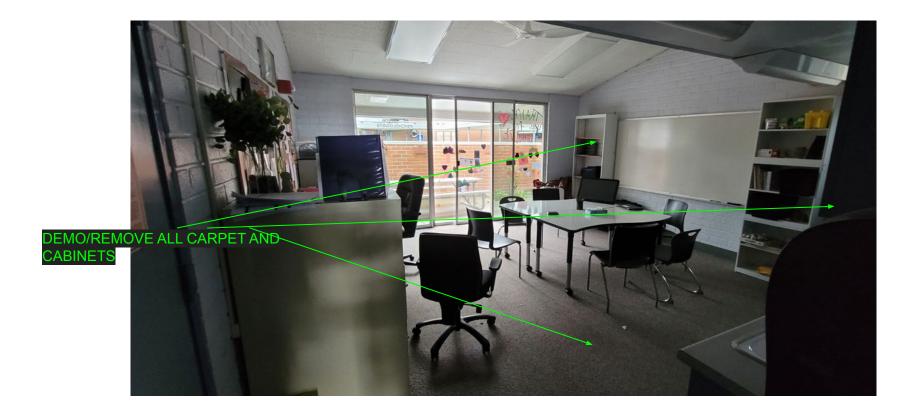

FROM OLD WORK





REMOVE AND FILL IN DIAMOND PLATE HOLE

## SCHROEDER- Flooring/ Cove Base



## SCHROEDER- Paint/ FRP for Walls



### SCHROEDER- Oven



REMOVE OLD OVENS AND INSTALL NEW COMBI OVEN



ADD ELECTRICAL
- Need 2 208V Plug

ENSURE GAS LINE ADEQUATE PRESSURE

INSTALL ¾" WATER LINE

# SCHROEDER- AC Split Unit



#### PLACE OUTSIDE COUNSELORS ROOM



### SCHROEDER- Reach-In Coolers & Freezers



TAKE OVER COUNSELORS ROOM, REMOVE FLOORING AND ADD OUTLETS ABOVE 84" FOR UNITS AROUND THE ROOM

# SCHROEDER- Digital Menu Board



## **SCHROEDER- Air Curtains**



# SCHROEDER- Serving Line



# SCHROEDER- 3 Comp Sink



#### DEMO/REMOVE ENTIRE SINK/CABINET AREA

-keep chemical dispensers!

-remove paper towel dispensers (keep

1 to reinstall above new hand sink)



## SCHROEDER- Demo



# WILLMORE- FLOORING/ COVE BASE



### WILLMORE- PAINT/FRP FOR WALLS









### **WILLMORE- Ovens**





# WILLMORE- AC Split Unit



**NEED OUTSIDE LOCATION?** 

### WILLMORE- Reach-In Coolers & Freezers



WILLMORE- Digital Menu Board



## **WILLMORE- Air Curtains**



# WILLMORE- Serving Line





## WILLMORE- 3 Comp Sink





INSTALL NEW 3 COMP SINK AND FLOOR DRAIN (share with oven?) AND UPDATE PLUMBING

# WILLMORE- Prep Sink





INSTALL NEW PREP SINK AND FLOOR DRAIN AND UPDATE PLUMBING

## WILLMORE- Hand Sink



EXISTING HANDSINK OKAY

WILLMORE- Storage



## WILLMORE- Demo







Remove Unnecessary clocks/speakers no longer in use