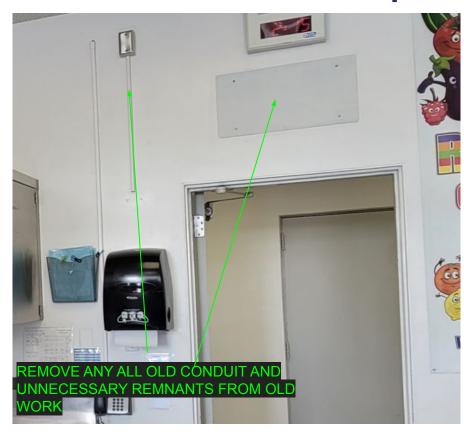

# **MEAIRS-** Repairs

REMOVE ANY ALL OLD CONDUIT AND UNNECESSARY REMNANTS FROM OLD WORK

REMOVE AND FILL IN DIAMOND PLATE HOLE