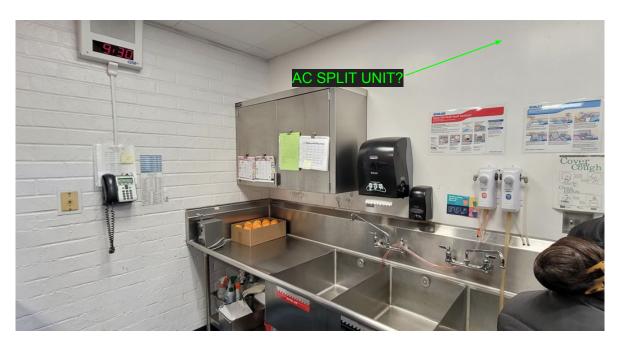

3 COMP SINK** 

UPDATE PLUMBING AND ADD FLOOR SINK

#### DEMO/REMOVE ENTIRE SINK/CABINET AREA

-keep chemical dispensers!

-remove paper towel dispensers (keep 1 to reinstall above new hand sink)

# MEAIRS- Prep Sink



DEMO/REMOVE ENTIRE SINK AND

INSTALL NEW PREP SINK AND FLOOR DRAIN AND UPDATE PLUMBING

## **MEAIRS- Hand Sink**



# **MEAIRS- Demo**







DEMO/REMOVE ALL BLUE CABINETS





# **MEAIRS-** Repairs





REMOVE ANY ALL OLD CONDUIT AND UNNECESSARY REMNANTS FROM OLD WORK





REMOVE AND FILL IN DIAMOND PLATE HOLE

## SCHROEDER- Flooring/ Cove Base



## SCHROEDER- Paint/ FRP for Walls



### SCHROEDER- Oven



REMOVE OLD OVENS AND INSTALL NEW COMBI OVEN



ADD ELECTRICAL
- Need 2 208V Plug

ENSURE GAS LINE ADEQUATE PRESSURE

INSTALL ¾" WATER LINE

# SCHROEDER- AC Split Unit



#### PLACE OUTSIDE COUNSELORS ROOM



### SCHROEDER- Reach-In Coolers & Freezers



TAKE OVER COUNSELORS ROOM, REMOVE FLOORING AND ADD OUTLETS ABOVE 84" FOR UNITS AROUND THE ROOM

# SCHROEDER- Digital Menu Board



## **SCHROEDER- Air Curtains**



# SCHROEDER- Serving Line



# SCHROEDER- 3 Comp Sink



#### DEMO/REMOVE ENTIRE SINK/CABINET AREA

-keep chemical dispensers!

-remove paper towel dispensers (keep

1 to reinstall above new hand sink)



## SCHROEDER- Demo



# WILLMORE- FLOORING/ COVE BASE



### WILLMORE- PAINT/FRP FOR WALLS









### **WILLMORE- Ovens**





# WILLMORE- AC Split Unit



**NEED OUTSIDE LOCATION?** 

### WILLMORE- Reach-In Coolers & Freezers



WILLMORE- Digital Menu Board



## **WILLMORE- Air Curtains**



# WILLMORE- Serving Line





## WILLMORE- 3 Co