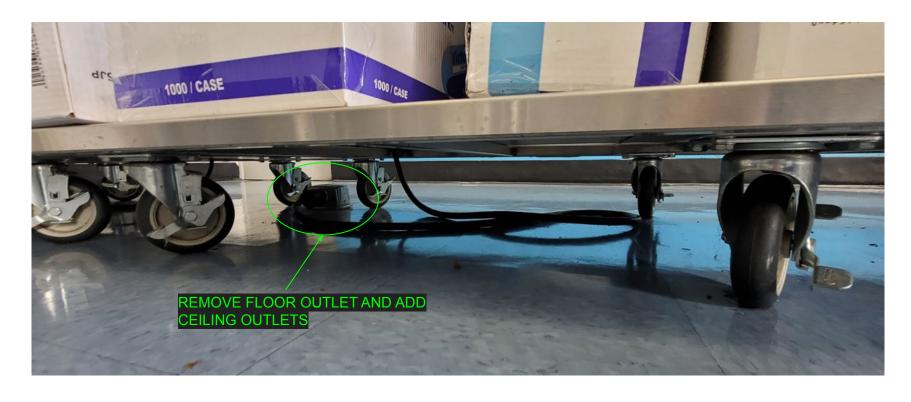

** 

UPDATE PLUMBING AND ADD FLOOR SINK



#### **HAYDEN- Hand Sink**

Existing Location Okay, Can we move over a little

## **HAYDEN- Demo**





DEMO/REMOVE DESK

## FRYBERGER- Flooring/ Cove Base



#### FRYBERGER- Paint/ FRP for Walls





#### FRYBERGER- Oven





## FRYBERGER- AC Split Unit





PLACE UNIT OUTSIDE NEAR TRASH AREA

## FRYBERGER- Flooring/ Cove Base



#### FRYBERGER- Paint/ FRP for Walls





#### FRYBERGER- Oven





## FRYBERGER- AC Split Unit





PLACE UNIT OUTSIDE NEAR TRASH AREA

#### FRYBERGER- Reach-In Coolers & Freezers





TAKE OVER PART OF CUSTODIAN ROOM AND SEGREGATE CHEMICALS ADD OUTLETS ABOVE 84" FOR UNITS AROUND THE ROOM

ELECTRICAL- ADD OUTLET ABOVE 84"

## FRYBERGER- Digital Menu Board



#### FRYBERGER- Air Curtains





## FRYBERGER- Serving Line



## FRYBERGER- 3 Comp Sink



INSTALL NEW 3 COMP SINK

ADD PLUMBING AND ADD FLOOR SINK

#### FRYBERGER- Hand Sink



#### FRYBERGER- Demo



#### SHARED STORAGE SPACE WITH NS AND CUSTODIAN



DEMO/REMOVE SHELVES?
-Figure out storage to separate chemicals?

## FRYBERGER- Repairs



#### MEAIRS-FLOORING/COVE BASE



#### MEAIRS- PAINT/FRP FOR WALLS



#### **MEAIRS- Ovens**





## MEAIRS- AC Split Unit



**NEED OUTSIDE LOCATION?** 

#### MEAIRS- Reach-In Coolers & Freezers



MAKE SURE ALL OUTLETS AT 84"



## MEAIRS- Digital Menu Board

INSTALL DIGITAL MENU BOARD FACING
OUT THE WINDOW
-Need Electrical 110V
-Mounted to Window



## **MEAIRS- Air Curtains**



# **MEAIRS- Serving Line**



## MEAIRS- 3 Comp Sink



**INSTALL NEW 3 COMP SINK** 

UPDATE PLUMBING AND ADD FLOOR SINK

#### DEMO