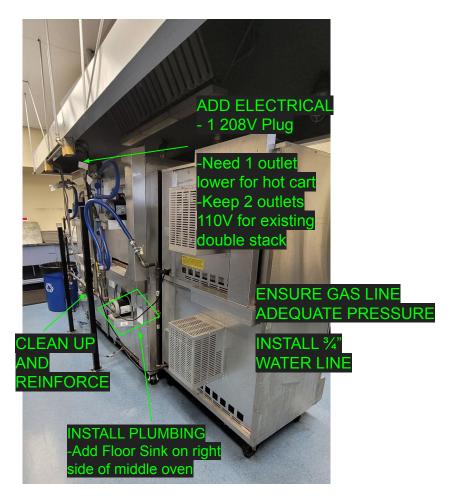

#### **HAYDEN- Oven**

REMOVE OLD OVENS AND INSTALL NEW COMBI OVEN

> ENSURE GAS LINE ADEQUATE PRESSURE

INSTALL ¾" WATER LINE