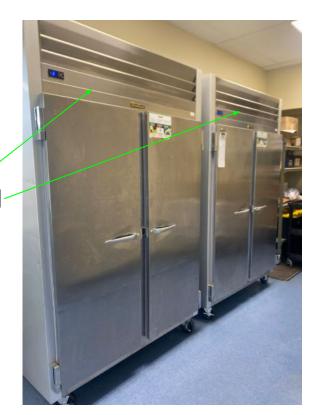

#### **HAYDEN-** Reach-In Coolers & Freezers

OUTLET ABOVE 84" FOR UNIT

MAKE SURE ALL OUTLETS ABOVE 84" FOR UNITS AROUND THE ROOM