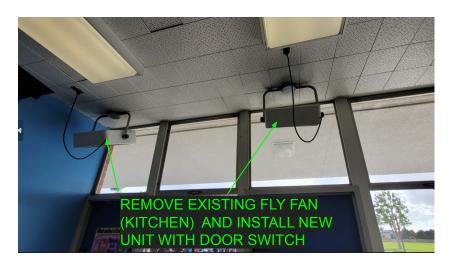

ink



**INSTALL NEW 3 COMP SINK** 

UPDATE PLUMBING AND ADD FLOOR SINK



#### **HAYDEN- Hand Sink**

Existing Location Okay, Can we move over a little

## **HAYDEN- Demo**





DEMO/REMOVE DESK

## FRYBERGER- Flooring/ Cove Base



#### FRYBERGER- Paint/ FRP for Walls





#### FRYBERGER- Oven





## FRYBERGER- AC Split Unit





PLACE UNIT OUTSIDE NEAR TRASH AREA

## FRYBERGER- Flooring/ Cove Base



#### FRYBERGER- Paint/ FRP for Walls





#### FRYBERGER- Oven





## FRYBERGER- AC Split Unit





PLACE UNIT OUTSIDE NEAR TRASH AREA

#### FRYBERGER- Reach-In Coolers & Freezers





TAKE OVER PART OF CUSTODIAN ROOM AND SEGREGATE CHEMICALS ADD OUTLETS ABOVE 84" FOR UNITS AROUND THE ROOM

ELECTRICAL- ADD OUTLET ABOVE 84"

## FRYBERGER- Digital Menu Board



#### FRYBERGER- Air Curtains





## FRYBERGER- Serving Line



## FRYBERGER- 3 Comp Sink



INSTALL NEW 3 COMP SINK

ADD PLUMBING AND ADD FLOOR SINK

#### FRYBERGER- Hand Sink



#### FRYBERGER- Demo



#### SHARED STORAGE SPACE WITH NS AND CUSTODIAN



DEMO/REMOVE SHELVES?
-Figure out storage to separate chemicals?

## FRYBERGER- Repairs



#### MEAIRS-FLOORING/COVE BASE



#### MEAIRS- PAINT/FRP FOR WALLS



#### **MEAIRS- Ovens**





## MEAIRS- AC Split Unit



**NEED OUTSIDE LOCATION?** 

#### MEAIRS- Reach-In Coolers & Freezers



MAKE SURE ALL OUTLETS AT 84"



## MEAIRS- Digital Menu Board

INSTALL DIGITAL MENU BOARD FACING
OUT THE WINDOW
-Need Electrical 110V
-Mounted to Window



## **MEAIRS- Air Curtains**



# **MEAIRS- Serving Line**



## MEAIRS- 3 Comp Sink



**INSTALL NEW 3 COMP SINK** 

UPDATE PLUMBI