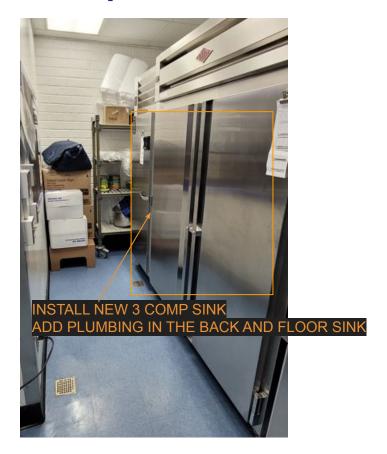

### HAYDEN- 3 Comp Sink

**INSTALL NEW 3 COMP SINK** 

UPDATE PLUMBING AND ADD FLOOR SINK