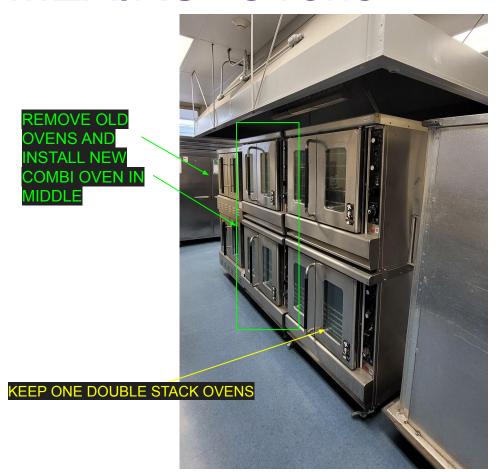

#### **HAYDEN- Oven**

REMOVE OLD OVENS AND INSTALL NEW COMBI OVEN

> ENSURE GAS LINE ADEQUATE PRESSURE

INSTALL ¾" WATER LINE