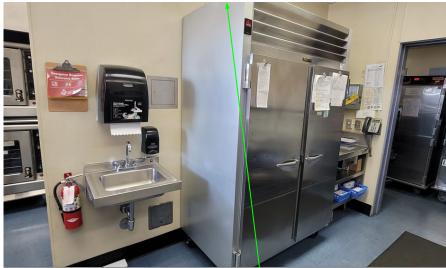

#### **HAYDEN-** Reach-In Coolers & Freezers

OUTLET ABOVE 84" FOR UNIT

MAKE SURE ALL OUTLETS ABOVE 84" FOR UNITS AROUND THE ROOM