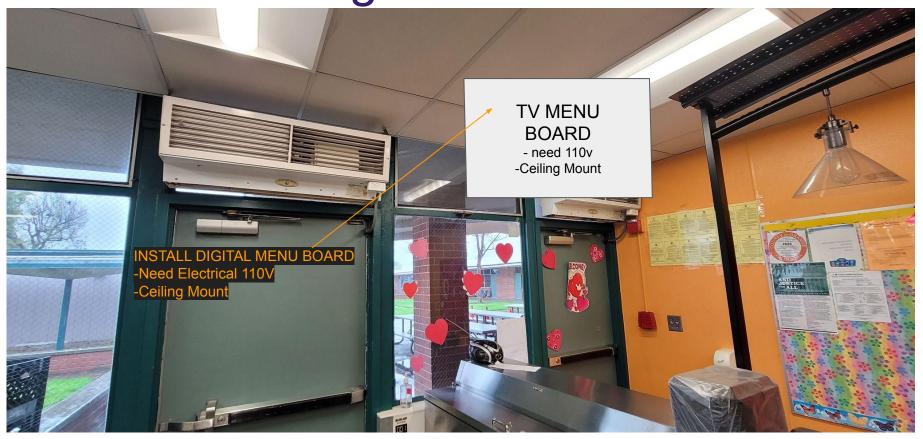

RE GAS LINE ADEQUATE PRESSURE

INSTALL ¾" WATER LINE

# SCHROEDER- AC Split Unit



#### PLACE OUTSIDE COUNSELORS ROOM



### SCHROEDER- Reach-In Coolers & Freezers



TAKE OVER COUNSELORS ROOM, REMOVE FLOORING AND ADD OUTLETS ABOVE 84" FOR UNITS AROUND THE ROOM

# SCHROEDER- Digital Menu Board



## **SCHROEDER- Air Curtains**



# SCHROEDER- Serving Line



# SCHROEDER- 3 Comp Sink



#### DEMO/REMOVE ENTIRE SINK/CABINET AREA

-keep chemical dispensers!

-remove paper towel dispensers (keep

1 to reinstall above new hand sink)



## SCHROEDER- Demo



# WILLMORE- FLOORING/ COVE BASE



### WILLMORE- PAINT/FRP FOR WALLS









### **WILLMORE- Ovens**





# WILLMORE- AC Split Unit



**NEED OUTSIDE LOCATION?** 

### WILLMORE- Reach-In Coolers & Freezers



WILLMORE- Digital Menu Board



## **WILLMORE- Air Curtains**



# WILLMORE- Serving Line





## WILLMORE- 3 Comp Sink





INSTALL NEW 3 COMP SINK AND FLOOR DRAIN (share with oven?) AND UPDATE PLUMBING

# WILLMORE- Prep Sink





INSTALL NEW PREP SINK AND FLOOR DRAIN AND UPDATE PLUMBING

## WILLMORE- Hand Sink



EXISTING HANDSINK OKAY

WILLMORE- Storage



## WILLMORE- Demo







Remove Unnecessary clocks/speakers no longer in use