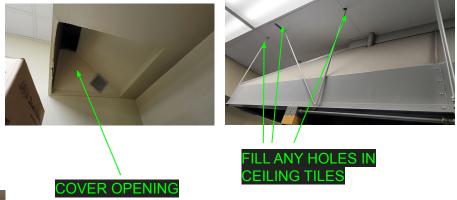

# **MEAIRS-** Repairs

REMOVE ANY ALL OLD CONDUIT AND UNNECESSARY REMNANTS FROM OLD WORK

REMOVE AND FILL IN DIAMOND PLATE HOLE