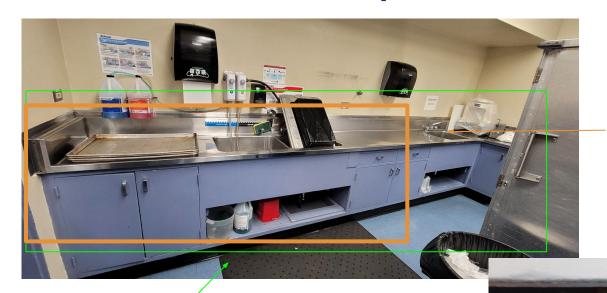

Menu Board



#### FRYBERGER- Air Curtains





## FRYBERGER- Serving Line



## FRYBERGER- 3 Comp Sink



INSTALL NEW 3 COMP SINK

ADD PLUMBING AND ADD FLOOR SINK

#### FRYBERGER- Hand Sink



#### FRYBERGER- Demo



#### SHARED STORAGE SPACE WITH NS AND CUSTODIAN



DEMO/REMOVE SHELVES?
-Figure out storage to separate chemicals?

## FRYBERGER- Repairs



#### MEAIRS-FLOORING/COVE BASE



#### MEAIRS- PAINT/FRP FOR WALLS



#### **MEAIRS- Ovens**





## MEAIRS- AC Split Unit



**NEED OUTSIDE LOCATION?** 

#### MEAIRS- Reach-In Coolers & Freezers



MAKE SURE ALL OUTLETS AT 84"



## MEAIRS- Digital Menu Board

INSTALL DIGITAL MENU BOARD FACING
OUT THE WINDOW
-Need Electrical 110V
-Mounted to Window



## **MEAIRS- Air Curtains**



# **MEAIRS- Serving Line**



## MEAIRS- 3 Comp Sink



**INSTALL NEW 3 COMP SINK** 

UPDATE PLUMBING AND ADD FLOOR SINK

#### DEMO/REMOVE ENTIRE SINK/CABINET AREA

-keep chemical dispensers!

-remove paper towel dispensers (keep 1 to reinstall above new hand sink)

# MEAIRS- Prep Sink



DEMO/REMOVE ENTIRE SINK AND

INSTALL NEW PREP SINK AND FLOOR DRAIN AND UPDATE PLUMBING

## **MEAIRS- Hand Sink**



## MEAIRS-FLOORING/COVE BASE



## MEAIRS- PAINT/FRP FOR WALLS



### **MEAIRS- Ovens**





# MEAIRS- AC Split Unit



**NEED OUTSIDE LOCATION?** 

### MEAIRS- Reach-In Coolers & Freezers



MAKE SURE ALL OUTLETS AT 84"



# MEAIRS- Digital Menu Board

INSTALL DIGITAL MENU BOARD FACING
OUT THE WINDOW
-Need Electrical 110V
-Mounted to Window



## **MEAIRS- Air Curtains**



# **MEAIRS- Serving Line**



## MEAIRS- 3 Comp Sink



**INSTALL NEW