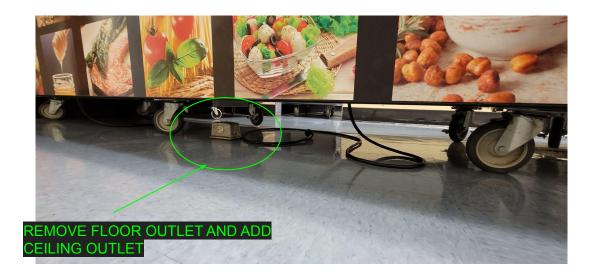

84"

## FRYBERGER- Digital Menu Board



#### FRYBERGER- Air Curtains





## FRYBERGER- Serving Line



## FRYBERGER- 3 Comp Sink



INSTALL NEW 3 COMP SINK

ADD PLUMBING AND ADD FLOOR SINK

#### FRYBERGER- Hand Sink



#### FRYBERGER- Demo



#### SHARED STORAGE SPACE WITH NS AND CUSTODIAN



DEMO/REMOVE SHELVES?
-Figure out storage to separate chemicals?

## FRYBERGER- Repairs



#### MEAIRS-FLOORING/COVE BASE



#### MEAIRS- PAINT/FRP FOR WALLS



#### **MEAIRS- Ovens**





## MEAIRS- AC Split Unit



**NEED OUTSIDE LOCATION?** 

#### MEAIRS- Reach-In Coolers & Freezers



MAKE SURE ALL OUTLETS AT 84"



## MEAIRS- Digital Menu Board

INSTALL DIGITAL MENU BOARD FACING
OUT THE WINDOW
-Need Electrical 110V
-Mounted to Window



## **MEAIRS- Air Curtains**



# **MEAIRS- Serving Line**



## MEAIRS- 3 Comp Sink



**INSTALL NEW 3 COMP SINK** 

UPDATE PLUMBING AND ADD FLOOR SINK

#### DEMO/REMOVE ENTIRE SINK/CABINET AREA

-keep chemical dispensers!

-remove paper towel dispensers (keep 1 to reinstall above new hand sink)

# MEAIRS- Prep Sink



DEMO/REMOVE ENTIRE SINK AND

INSTALL NEW PREP SINK AND FLOOR DRAIN AND UPDATE PLUMBING

## **MEAIRS- Hand Sink**



## MEAIRS-FLOORING/COVE BASE



## MEAIRS- PAINT/FRP FOR WALLS



### **MEAIRS- Ovens**





# MEAIRS- AC Split Unit



**NEED OUTSIDE LOCATION?** 

### MEAIRS- Reach-In Coolers & Freezers



MAKE SURE ALL OUTLETS AT 84"



# MEAIRS- Digital Menu Board

INSTALL DIGITAL MENU BOARD FACING
OUT THE WINDOW
-Need Electrical 110V
-Mounted to Window



## **MEAIRS- Air Curtains**



# **MEAIRS- Serving Line**



## MEAIRS- 3 C