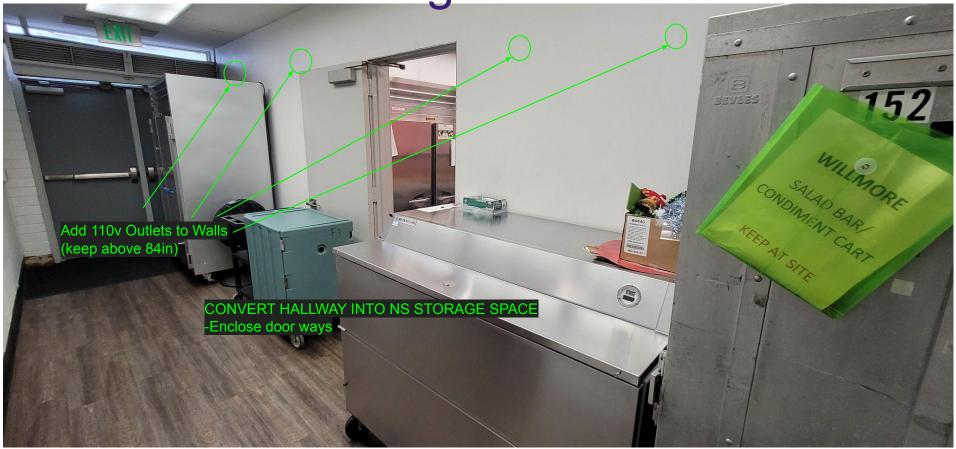

## **HAYDEN- Serving Line**

REMOVE FLOOR OUTLETS AND ADD CEILING OUTLET

#### SHARED STORAGE SPACE WITH NS AND CUSTODIAN

DEMO/REMOVE SHELVES?
-Figure out storage to separate chemicals?