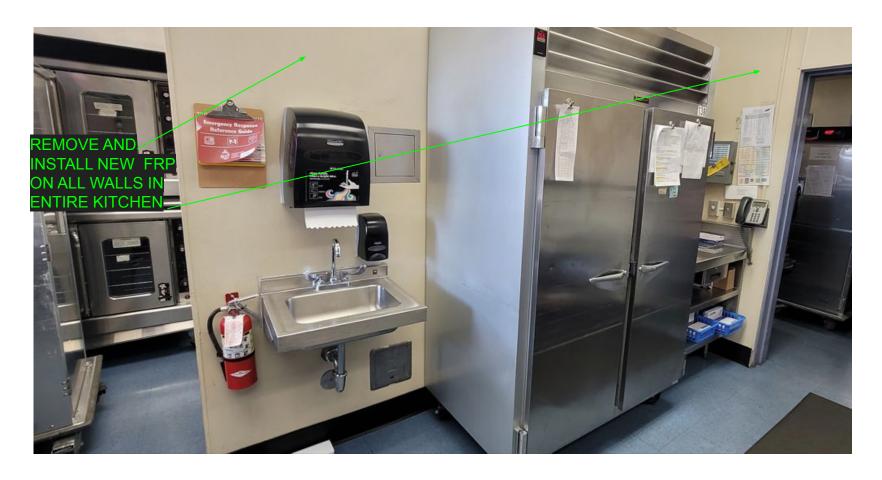

# BID #23/24-05 KITCHEN REPAIRS SUPPLEMENTAL PHOTOS

## **HAYDEN-** Flooring/ Cove Base



#### **HAYDEN-** Paint/ FRP for Walls



#### **HAYDEN- Oven**



REMOVE OLD OVENS AND INSTALL NEW COMBI OVEN

> ENSURE GAS LINE ADEQUATE PRESSURE

INSTALL ¾" WATER LINE



#### **HAYDEN- Hot Cart**



Keep Existing Power for Hot Cart Unit - (move to 48 inches high?)

## HAYDEN- AC Split Unit



AC SPLIT UNIT



ADEQUATE SPACE OUTSIDE FOR UNIT

#### **HAYDEN-** Reach-In Coolers & Freezers





OUTLET ABOVE 84" FOR UNIT

MAKE SURE ALL OUTLETS ABOVE 84" FOR UNITS AROUND THE ROOM

## HAYDEN- Digital Menu Board



### **HAYDEN- Air Curtains**



## **HAYDEN- Serving Line**





REMOVE FLOOR OUTLETS AND ADD CEILING OUTLET

### HAYDEN- 3 Comp Sink



**INSTALL NEW 3 COMP SINK** 

UPDATE PLUMBING AND ADD FLOOR SINK



#### **HAYDEN- Hand Sink**

Existing Location Okay, Can we move over a little

## **HAYDEN- Demo**





DEMO/REMOVE DE