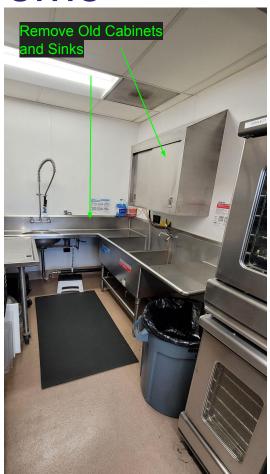

Line



# SCHROEDER- 3 Comp Sink



#### DEMO/REMOVE ENTIRE SINK/CABINET AREA

-keep chemical dispensers!

-remove paper towel dispensers (keep

1 to reinstall above new hand sink)



## SCHROEDER- Demo



# WILLMORE- FLOORING/ COVE BASE



### WILLMORE- PAINT/FRP FOR WALLS









### **WILLMORE- Ovens**





# WILLMORE- AC Split Unit



**NEED OUTSIDE LOCATION?** 

### WILLMORE- Reach-In Coolers & Freezers



WILLMORE- Digital Menu Board



## **WILLMORE- Air Curtains**



# WILLMORE- Serving Line





## WILLMORE- 3 Comp Sink





INSTALL NEW 3 COMP SINK AND FLOOR DRAIN (share with oven?) AND UPDATE PLUMBING

# WILLMORE- Prep Sink





INSTALL NEW PREP SINK AND FLOOR DRAIN AND UPDATE PLUMBING

## WILLMORE- Hand Sink



EXISTING HANDSINK OKAY

WILLMORE- Storage



## WILLMORE- Demo







Remove Unnecessary clocks/speakers no longer in use