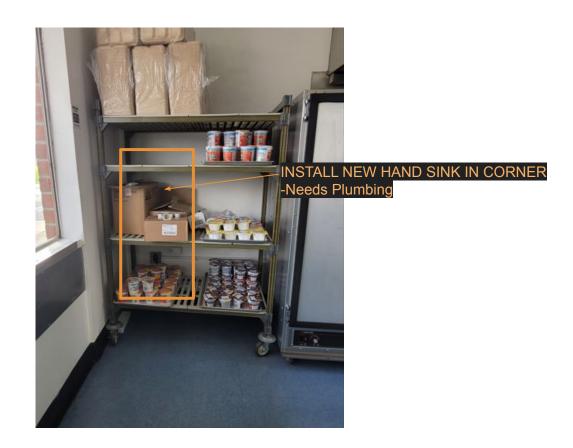

ttle

## **HAYDEN- Demo**





DEMO/REMOVE DESK

## FRYBERGER- Flooring/ Cove Base



#### FRYBERGER- Paint/ FRP for Walls





#### FRYBERGER- Oven





## FRYBERGER- AC Split Unit





PLACE UNIT OUTSIDE NEAR TRASH AREA

## FRYBERGER- Flooring/ Cove Base



#### FRYBERGER- Paint/ FRP for Walls





#### FRYBERGER- Oven





## FRYBERGER- AC Split Unit





PLACE UNIT OUTSIDE NEAR TRASH AREA

#### FRYBERGER- Reach-In Coolers & Freezers





TAKE OVER PART OF CUSTODIAN ROOM AND SEGREGATE CHEMICALS ADD OUTLETS ABOVE 84" FOR UNITS AROUND THE ROOM

ELECTRICAL- ADD OUTLET ABOVE 84"

## FRYBERGER- Digital Menu Board



#### FRYBERGER- Air Curtains





## FRYBERGER- Serving Line



## FRYBERGER- 3 Comp Sink



INSTALL NEW 3 COMP SINK

ADD PLUMBING AND ADD FLOOR SINK

#### FRYBERGER- Hand Sink



#### FRYBERGER- Demo



#### SHARED STORAGE SPACE WITH NS AND CUSTODIAN



DEMO/REMOVE SHELVES?
-Figure out storage to separate chemicals?

## FRYBERGER- Repairs



#### MEAIRS-FLOORING/COVE BASE



#### MEAIRS- PAINT/FRP FOR WALLS



#### **MEAIRS- Ovens**





## MEAIRS- AC Split Unit



**NEED OUTSIDE LOCATION?** 

#### MEAIRS- Reach-In Coolers & Freezers



MAKE SURE ALL OUTLETS AT 84"



## MEAIRS- Digital Menu Board

INSTALL DIGITAL MENU BOARD FACING
OUT THE WINDOW
-Need Electrical 110V
-Mounted to Window



## **MEAIRS- Air Curtains**



# **MEAIRS- Serving Line**



## MEAIRS- 3 Comp Sink



**INSTALL NEW 3 COMP SINK** 

UPDATE PLUMBING AND ADD FLOOR SINK

#### DEMO/REMOVE ENTIRE SINK/CABINET AREA

-keep chemical dispensers!

-remove paper towel dispensers (keep 1 to reinstall ab