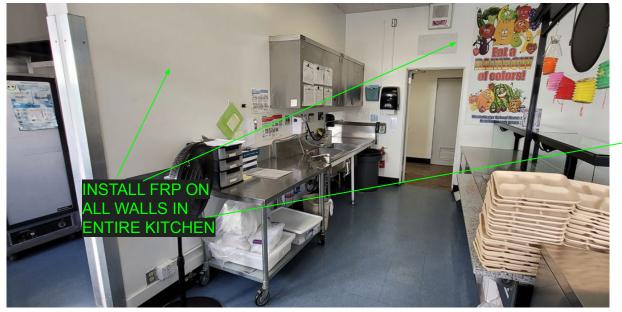

t



AC SPLIT UNIT



ADEQUATE SPACE OUTSIDE FOR UNIT

#### **HAYDEN-** Reach-In Coolers & Freezers





OUTLET ABOVE 84" FOR UNIT

MAKE SURE ALL OUTLETS ABOVE 84" FOR UNITS AROUND THE ROOM

## HAYDEN- Digital Menu Board



### **HAYDEN- Air Curtains**



## **HAYDEN- Serving Line**





REMOVE FLOOR OUTLETS AND ADD CEILING OUTLET

### HAYDEN- 3 Comp Sink



**INSTALL NEW 3 COMP SINK** 

UPDATE PLUMBING AND ADD FLOOR SINK



#### **HAYDEN- Hand Sink**

Existing Location Okay, Can we move over a little

## **HAYDEN- Demo**





DEMO/REMOVE DESK

## FRYBERGER- Flooring/ Cove Base



#### FRYBERGER- Paint/ FRP for Walls





#### FRYBERGER- Oven





## FRYBERGER- AC Split Unit





PLACE UNIT OUTSIDE NEAR TRASH AREA

## FRYBERGER- Flooring/ Cove Base



#### FRYBERGER- Paint/ FRP for Walls





#### FRYBERGER- Oven





## FRYBERGER- AC Split Unit





PLACE UNIT OUTSIDE NEAR TRASH AREA

#### FRYBERGER- Reach-In Coolers & Freezers





TAKE OVER PART OF CUSTODIAN ROOM AND SEGREGATE CHEMICALS ADD OUTLETS ABOVE 84" FOR UNITS AROUND THE ROOM

ELECTRICAL- ADD OUTLET ABOVE 84"

## FRYBERGER- Digital Menu Board



#### FRYBERGER- Air Curtains





## FRYBERGER- Serving Line



## FRYBERGER- 3 Comp Sink



INSTALL NEW 3 COMP SINK

ADD PLUMBING AND ADD FLOOR SINK

#### FRYBERGER- Hand Sink



#### FRYBERGER- Demo



#### SHARED STORAGE SPACE WITH NS AND CUSTODIAN



DEMO/REMOVE SHELVES?
-Figure out storage to separate chemicals?

## FRYBERGER- Repairs



#### MEAIRS-FLOORING/COVE BASE



#### MEAIRS- PAINT/FRP FOR WALLS



#### **MEAIRS- Ovens**





## MEAIRS- AC Split Unit



**NEE