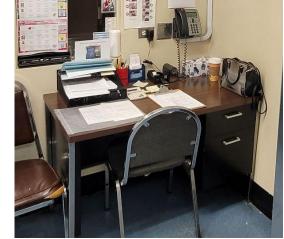

PAINT/FRP FOR WALLS



### **MEAIRS- Ovens**





# MEAIRS- AC Split Unit



**NEED OUTSIDE LOCATION?** 

### MEAIRS- Reach-In Coolers & Freezers



MAKE SURE ALL OUTLETS AT 84"



# MEAIRS- Digital Menu Board

INSTALL DIGITAL MENU BOARD FACING
OUT THE WINDOW
-Need Electrical 110V
-Mounted to Window



## **MEAIRS- Air Curtains**



# **MEAIRS- Serving Line**



## MEAIRS- 3 Comp Sink



**INSTALL NEW 3 COMP SINK** 

UPDATE PLUMBING AND ADD FLOOR SINK

#### DEMO/REMOVE ENTIRE SINK/CABINET AREA

-keep chemical dispensers!

-remove paper towel dispensers (keep 1 to reinstall above new hand sink)

# MEAIRS- Prep Sink



DEMO/REMOVE ENTIRE SINK AND

INSTALL NEW PREP SINK AND FLOOR DRAIN AND UPDATE PLUMBING

## **MEAIRS- Hand Sink**



# **MEAIRS- Demo**







DEMO/REMOVE ALL BLUE CABINETS





# **MEAIRS-** Repairs





REMOVE ANY ALL OLD CONDUIT AND UNNECESSARY REMNANTS FROM OLD WORK





REMOVE AND FILL IN DIAMOND PLATE HOLE

## SCHROEDER- Flooring/ Cove Base



## SCHROEDER- Paint/ FRP for Walls



### SCHROEDER- Oven



REMOVE OLD OVENS AND INSTALL NEW COMBI OVEN



ADD ELECTRICAL
- Need 2 208V Plug

ENSURE GAS LINE ADEQUATE PRESSURE

INSTALL ¾" WATER LINE

# SCHROEDER- AC Split Unit



#### PLACE OUTSIDE COUNSELORS ROOM



### SCHROEDER- Reach-In Coolers & Freezers



TAKE OVER COUNSELORS ROOM, REMOVE FLOORING AND ADD OUTLETS ABOVE 84" FOR UNITS AROUND THE ROOM

# SCHROEDER- Digital Menu Board



## **SCHROEDER- Air Curtains**



# SCHROEDER- Serving Line



# SCHROEDER- 3 Comp Sink



#### DEMO/REMOVE ENTIRE SINK/CABINET AREA

-keep chemical dispensers!

-remove paper to