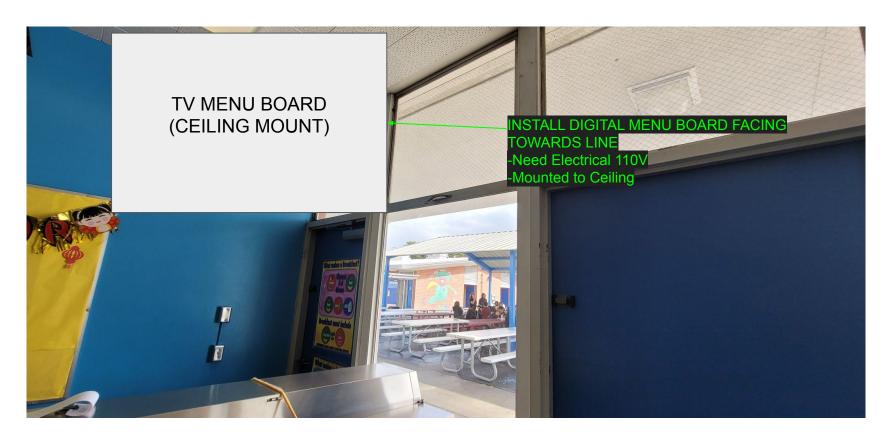

# MEAIRS- Digital Menu Board

INSTALL DIGITAL MENU BOARD FACING
OUT THE WINDOW
-Need Electrical 110V
-Mounted to Window