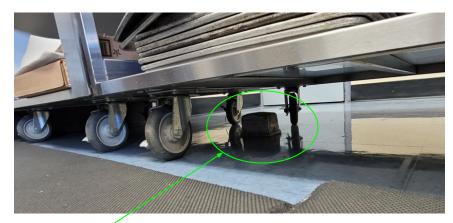

# **MEAIRS-** Repairs

REMOVE ANY ALL OLD CONDUIT AND UNNECESSARY REMNANTS FROM OLD WORK

REMOVE AND FILL IN DIAMOND PLATE HOLE