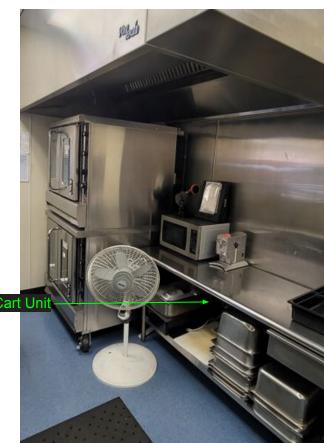

#### **HAYDEN- Hot Cart**

Keep Existing Power for Hot Cart Unit - (move to 48 inches high?)