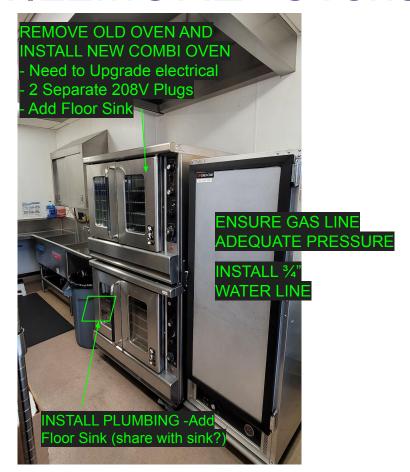

#### **HAYDEN- Oven**

REMOVE OLD OVENS AND INSTALL NEW COMBI OVEN

> ENSURE GAS LINE ADEQUATE PRESSURE

INSTALL ¾" WATER LINE