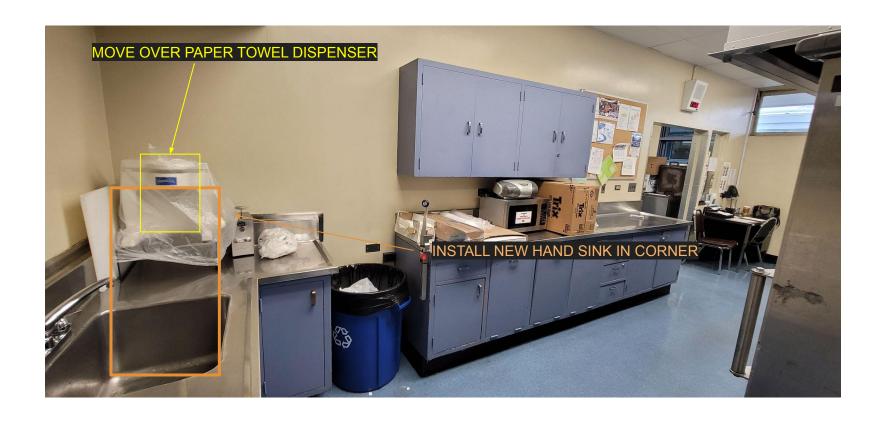

#### DEMO/REMOVE ENTIRE SINK/CABINET AREA

-keep chemical dispensers!

-remove paper towel dispensers (keep 1 to reinstall above new hand sink)

## **MEAIRS- Hand Sink**