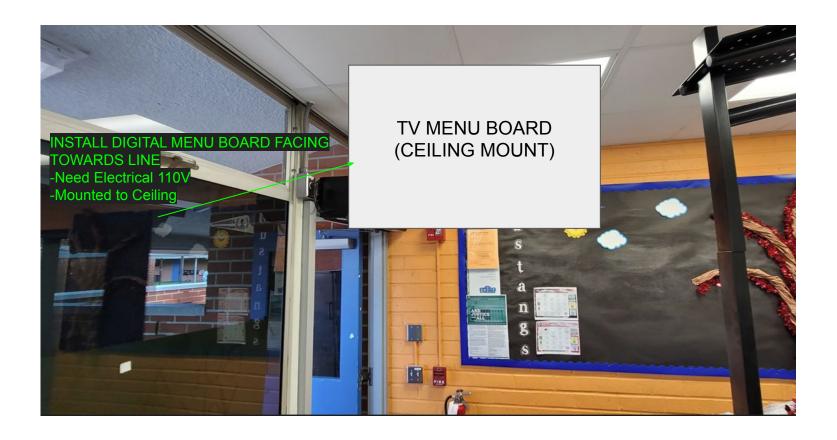

k



DEMO/REMOVE ENTIRE SINK AND

INSTALL NEW PREP SINK AND FLOOR DRAIN AND UPDATE PLUMBING

## **MEAIRS- Hand Sink**



# **MEAIRS- Demo**







DEMO/REMOVE ALL BLUE CABINETS





# **MEAIRS-** Repairs





REMOVE ANY ALL OLD CONDUIT AND UNNECESSARY REMNANTS FROM OLD WORK





REMOVE AND FILL IN DIAMOND PLATE HOLE

## SCHROEDER- Flooring/ Cove Base



## SCHROEDER- Paint/ FRP for Walls



### SCHROEDER- Oven



REMOVE OLD OVENS AND INSTALL NEW COMBI OVEN



ADD ELECTRICAL
- Need 2 208V Plug

ENSURE GAS LINE ADEQUATE PRESSURE

INSTALL ¾" WATER LINE

# SCHROEDER- AC Split Unit



#### PLACE OUTSIDE COUNSELORS ROOM



### SCHROEDER- Reach-In Coolers & Freezers



TAKE OVER COUNSELORS ROOM, REMOVE FLOORING AND ADD OUTLETS ABOVE 84" FOR UNITS AROUND THE ROOM

# SCHROEDER- Digital Menu Board



## **SCHROEDER- Air Curtains**



# SCHROEDER- Serving Line



# SCHROEDER- 3 Comp Sink



#### DEMO/REMOVE ENTIRE SINK/CABINET AREA

-keep chemical dispensers!

-remove paper towel dispensers (keep

1 to reinstall above new hand sink)



## SCHROEDER- Demo



# WILLMORE- FLOORING/ COVE BASE



### WILLMORE- PAINT/FRP FOR WALLS









### **WILLMORE- Ovens**





# WILLMORE- AC Split Unit



**NEED OUTSIDE LOCATION?** 

### WILLMORE- Reach-In Coolers & Freezers



WILLMORE- Digital Menu Board



## **WILLMORE- Air Curtains**



# WILLMORE- Serving Line





## WILLMORE- 3 Comp Sink





INSTALL NEW 3 COMP SINK AND FLOOR DRAIN (share with oven?) AND UPDATE PLUMBING

# WILLMORE- Prep Sink





INSTALL NEW PREP SINK AND FLOOR DRAIN AND UPDATE PLUMBING

## WILLMORE- Hand Sink



EXISTING H