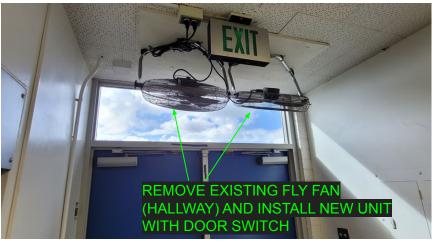

k



**INSTALL NEW 3 COMP SINK** 

UPDATE PLUMBING AND ADD FLOOR SINK



#### **HAYDEN- Hand Sink**

Existing Location Okay, Can we move over a little

## **HAYDEN- Demo**





DEMO/REMOVE DESK

## FRYBERGER- Flooring/ Cove Base



#### FRYBERGER- Paint/ FRP for Walls





#### FRYBERGER- Oven





## FRYBERGER- AC Split Unit





PLACE UNIT OUTSIDE NEAR TRASH AREA

## FRYBERGER- Flooring/ Cove Base



#### FRYBERGER- Paint/ FRP for Walls





#### FRYBERGER- Oven





## FRYBERGER- AC Split Unit





PLACE UNIT OUTSIDE NEAR TRASH AREA

#### FRYBERGER- Reach-In Coolers & Freezers





TAKE OVER PART OF CUSTODIAN ROOM AND SEGREGATE CHEMICALS ADD OUTLETS ABOVE 84" FOR UNITS AROUND THE ROOM

ELECTRICAL- ADD OUTLET ABOVE 84"

## FRYBERGER- Digital Menu Board



#### FRYBERGER- Air Curtains





## FRYBERGER- Serving Line



## FRYBERGER- 3 Comp Sink



INSTALL NEW 3 COMP SINK

ADD PLUMBING AND ADD FLOOR SINK

#### FRYBERGER- Hand Sink



#### FRYBERGER- Demo



#### SHARED STORAGE SPACE WITH NS AND CUSTODIAN



DEMO/REMOVE SHELVES?
-Figure out storage to separate chemicals?

## FRYBERGER- Repairs



#### MEAIRS-FLOORING/COVE BASE



#### MEAIRS- PAINT/FRP FOR WALLS



#### **MEAIRS- Ovens**





## MEAIRS- AC Split Unit



**NEED OUTSIDE LOCATION?** 

#### MEAIRS- Reach-In Coolers & Freezers



MAKE SURE ALL OUTLETS AT 84"



## MEAIRS- Digital Menu Board

INSTALL DIGITAL MENU BOARD FACING
OUT THE WINDOW
-Need Electrical 110V
-Mounted to Window



## **MEAIRS- Air Curtains**



# **MEAIRS- Serving Line**



## MEAIRS- 3 Comp Sink



**INSTALL NEW 3 COMP SINK** 

UPDATE PLUMBING