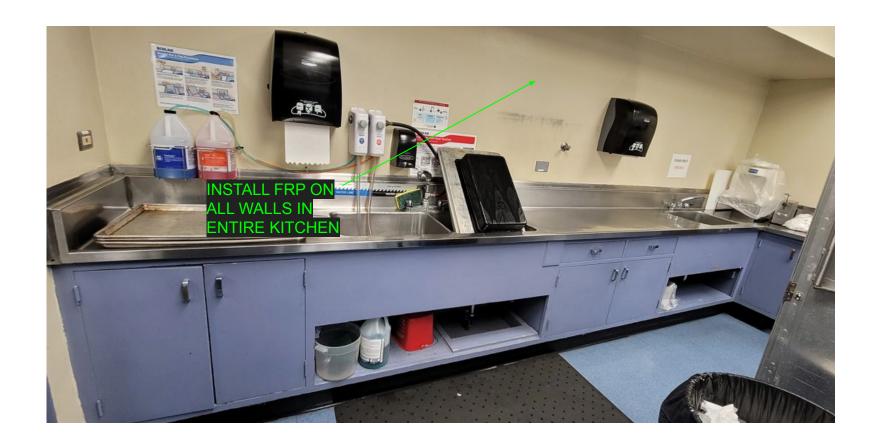

#### **HAYDEN-** Paint/ FRP for Walls

#### FRYBERGER- Paint/ FRP for Walls

#### MEAIRS- PAINT/FRP FOR WALLS

## MEAIRS- PAINT/FRP FOR WALLS

## SCHROEDER- Paint/ FRP for Walls

### WILLMORE- PAINT/FRP FOR WALLS