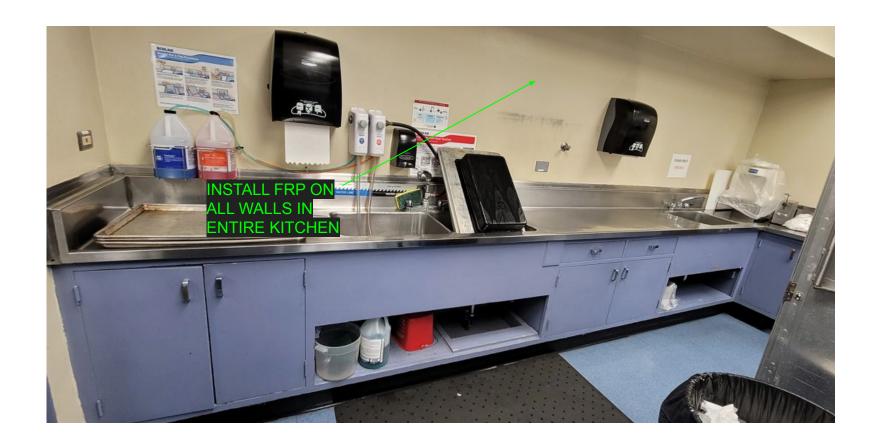

- Flooring/ Cove Base



#### FRYBERGER- Paint/ FRP for Walls





#### FRYBERGER- Oven





## FRYBERGER- AC Split Unit





PLACE UNIT OUTSIDE NEAR TRASH AREA

#### FRYBERGER- Reach-In Coolers & Freezers





TAKE OVER PART OF CUSTODIAN ROOM AND SEGREGATE CHEMICALS ADD OUTLETS ABOVE 84" FOR UNITS AROUND THE ROOM

ELECTRICAL- ADD OUTLET ABOVE 84"

## FRYBERGER- Digital Menu Board



#### FRYBERGER- Air Curtains





## FRYBERGER- Serving Line



## FRYBERGER- 3 Comp Sink



INSTALL NEW 3 COMP SINK

ADD PLUMBING AND ADD FLOOR SINK

#### FRYBERGER- Hand Sink



#### FRYBERGER- Demo



#### SHARED STORAGE SPACE WITH NS AND CUSTODIAN



DEMO/REMOVE SHELVES?
-Figure out storage to separate chemicals?

## FRYBERGER- Repairs



#### MEAIRS-FLOORING/COVE BASE



#### MEAIRS- PAINT/FRP FOR WALLS



#### **MEAIRS- Ovens**





## MEAIRS- AC Split Unit



**NEED OUTSIDE LOCATION?** 

#### MEAIRS- Reach-In Coolers & Freezers



MAKE SURE ALL OUTLETS AT 84"



## MEAIRS- Digital Menu Board

INSTALL DIGITAL MENU BOARD FACING
OUT THE WINDOW
-Need Electrical 110V
-Mounted to Window



## **MEAIRS- Air Curtains**



# **MEAIRS- Serving Line**



## MEAIRS- 3 Comp Sink



**INSTALL NEW 3 COMP SINK** 

UPDATE PLUMBING AND ADD FLOOR SINK

#### DEMO/REMOVE ENTIRE SINK/CABINET AREA

-keep chemical dispensers!

-remove paper towel dispensers (keep 1 to reinstall above new hand sink)

# MEAIRS- Prep Sink



DEMO/REMOVE ENTIRE SINK AND

INSTALL NEW PREP SINK AND FLOOR DRAIN AND UPDATE PLUMBING

## **MEAIRS- Hand Sink**



## MEAIRS-FLOORING/COVE BASE



## MEAIRS- PAINT/FRP FOR WALLS



### **MEAI