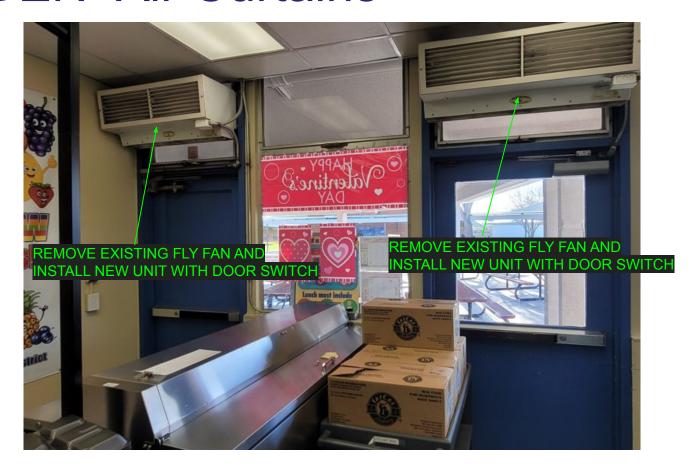

# BID #23/24-05 KITCHEN REPAIRS SUPPLEMENTAL PHOTOS

## **HAYDEN-** Flooring/ Cove Base



#### **HAYDEN-** Paint/ FRP for Walls



#### **HAYDEN- Oven**



REMOVE OLD OVENS AND INSTALL NEW COMBI OVEN

> ENSURE GAS LINE ADEQUATE PRESSURE

INSTALL ¾" WATER LINE



#### **HAYDEN- Hot Cart**



Keep Existing Power for Hot Cart Unit - (move to 48 inches high?)

## HAYDEN- AC Split Unit



AC SPLIT UNIT



ADEQUATE SPACE OUTSIDE FOR UNIT

#### **HAYDEN-** Reach-In Coolers & Freezers





OUTLET ABOVE 84" FOR UNIT

MAKE SURE ALL OUTLETS ABOVE 84" FOR UNITS AROUND THE ROOM

## HAYDEN- Digital Menu Board



### **HAYDEN- Air Curtains**



## **HAYDEN- Serving Line**





REMOVE FLOOR OUTLETS AND ADD CEILING OUTLET

### HAYDEN- 3 Comp Sink



**INSTALL NEW 3 COMP SINK** 

UPDATE PLUMBING AND ADD FLOOR SINK



#### **HAYDEN- Hand Sink**

Existing Location Okay, Can we move over a little

## **HAYDEN- Demo**





DEMO/REMOVE DESK

## FRYBERGER- Flooring/ Cove Base



#### FRYBERGER- Paint/ FRP for Walls





#### FRYBERGER- Oven





## FRYBERGER- AC Split Unit





PLACE UNIT OUTSIDE NEAR TRASH AREA

## FRYBERGER- Flooring/ Cove Base



#### FRYBERGER- Paint/ FRP for Walls





#### FRYBERGER- Oven





## FRYBERGER- AC Split Unit





PLACE UNIT OUTSIDE NEAR TRASH AREA

#### FRYBERGER- Reach-In Coolers & Freezers





TAKE OVER PART OF CUSTODIAN ROOM AND SEGREGATE CHEMICALS ADD OUTLETS ABOVE 84" FOR UNITS AROUND THE ROOM