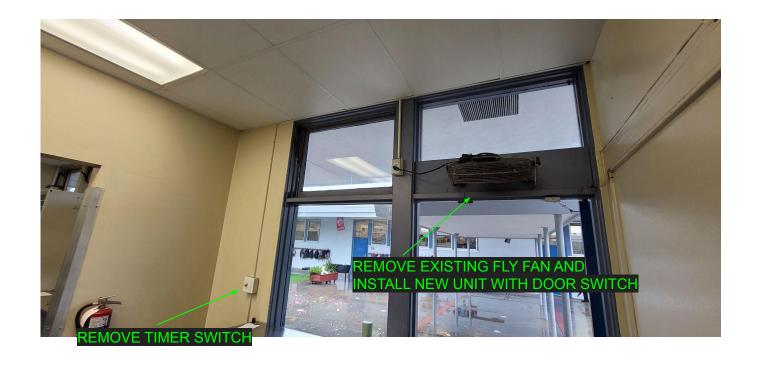

Air Curtains**



# **MEAIRS- Serving Line**



## MEAIRS- 3 Comp Sink



**INSTALL NEW 3 COMP SINK** 

UPDATE PLUMBING AND ADD FLOOR SINK

#### DEMO/REMOVE ENTIRE SINK/CABINET AREA

-keep chemical dispensers!

-remove paper towel dispensers (keep 1 to reinstall above new hand sink)

# MEAIRS- Prep Sink



DEMO/REMOVE ENTIRE SINK AND

INSTALL NEW PREP SINK AND FLOOR DRAIN AND UPDATE PLUMBING

## **MEAIRS- Hand Sink**



## MEAIRS-FLOORING/COVE BASE



## MEAIRS- PAINT/FRP FOR WALLS



### **MEAIRS- Ovens**





# MEAIRS- AC Split Unit



**NEED OUTSIDE LOCATION?** 

### MEAIRS- Reach-In Coolers & Freezers



MAKE SURE ALL OUTLETS AT 84"



# MEAIRS- Digital Menu Board

INSTALL DIGITAL MENU BOARD FACING
OUT THE WINDOW
-Need Electrical 110V
-Mounted to Window



## **MEAIRS- Air Curtains**



# **MEAIRS- Serving Line**



## MEAIRS- 3 Comp Sink



**INSTALL NEW 3 COMP SINK** 

UPDATE PLUMBING AND ADD FLOOR SINK

#### DEMO/REMOVE ENTIRE SINK/CABINET AREA

-keep chemical dispensers!

-remove paper towel dispensers (keep 1 to reinstall above new hand sink)

# MEAIRS- Prep Sink



DEMO/REMOVE ENTIRE SINK AND

INSTALL NEW PREP SINK AND FLOOR DRAIN AND UPDATE PLUMBING

## **MEAIRS- Hand Sink**



# **MEAIRS- Demo**







DEMO/REMOVE ALL BLUE CABINETS





# **MEAIRS-** Repairs





REMOVE ANY ALL OLD CONDUIT AND UNNECESSARY REMNANTS FROM OLD WORK





REMOVE AND FILL IN DIAMOND PLATE HOLE

## SCHROEDER- Flooring/ Cove Base



## SCHROEDER- Paint/ FRP for Walls



### SCHROEDER- Oven



REMOVE OLD OVENS AND INSTALL NEW COMBI OVEN



ADD ELECTRICAL
- Need 2 208V Plug

ENSURE GAS LIN