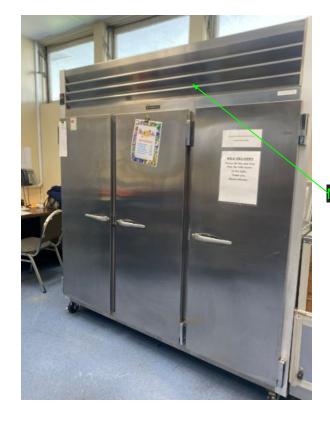

#### **HAYDEN-** Reach-In Coolers & Freezers

OUTLET ABOVE 84" FOR UNIT

MAKE SURE ALL OUTLETS ABOVE 84" FOR UNITS AROUND THE ROOM