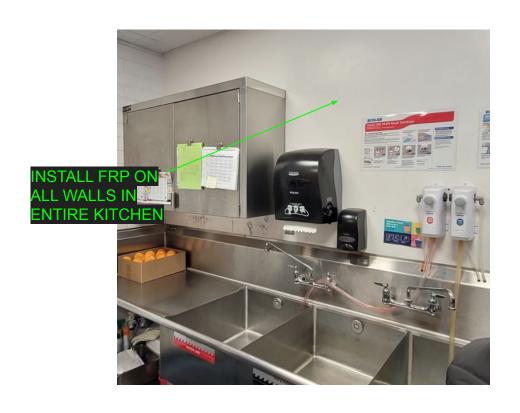

NSTALL DIGITAL MENU BOARD FACING
OUT THE WINDOW
-Need Electrical 110V
-Mounted to Window



## **MEAIRS- Air Curtains**



# **MEAIRS- Serving Line**



## MEAIRS- 3 Comp Sink



**INSTALL NEW 3 COMP SINK** 

UPDATE PLUMBING AND ADD FLOOR SINK

#### DEMO/REMOVE ENTIRE SINK/CABINET AREA

-keep chemical dispensers!

-remove paper towel dispensers (keep 1 to reinstall above new hand sink)

# MEAIRS- Prep Sink



DEMO/REMOVE ENTIRE SINK AND

INSTALL NEW PREP SINK AND FLOOR DRAIN AND UPDATE PLUMBING

## **MEAIRS- Hand Sink**



# **MEAIRS- Demo**







DEMO/REMOVE ALL BLUE CABINETS





# **MEAIRS-** Repairs





REMOVE ANY ALL OLD CONDUIT AND UNNECESSARY REMNANTS FROM OLD WORK





REMOVE AND FILL IN DIAMOND PLATE HOLE

## SCHROEDER- Flooring/ Cove Base



## SCHROEDER- Paint/ FRP for Walls



### SCHROEDER- Oven



REMOVE OLD OVENS AND INSTALL NEW COMBI OVEN



ADD ELECTRICAL
- Need 2 208V Plug

ENSURE GAS LINE ADEQUATE PRESSURE

INSTALL ¾" WATER LINE

# SCHROEDER- AC Split Unit



#### PLACE OUTSIDE COUNSELORS ROOM



### SCHROEDER- Reach-In Coolers & Freezers



TAKE OVER COUNSELORS ROOM, REMOVE FLOORING AND ADD OUTLETS ABOVE 84" FOR UNITS AROUND THE ROOM

# SCHROEDER- Digital Menu Board



## **SCHROEDER- Air Curtains**



# SCHROEDER- Serving Line



# SCHROEDER- 3 Comp Sink



#### DEMO/REMOVE ENTIRE SINK/CABINET AREA

-keep chemical dispensers!

-remove paper towel dispensers (keep

1 to reinstall above new hand sink)



## SCHROEDER- Demo



# WILLMORE- FLOORING/ COVE BASE



### WILLMORE- PAINT/FRP FOR WALLS









### **WILLMORE- Ovens**





# WILLMORE- AC Split U