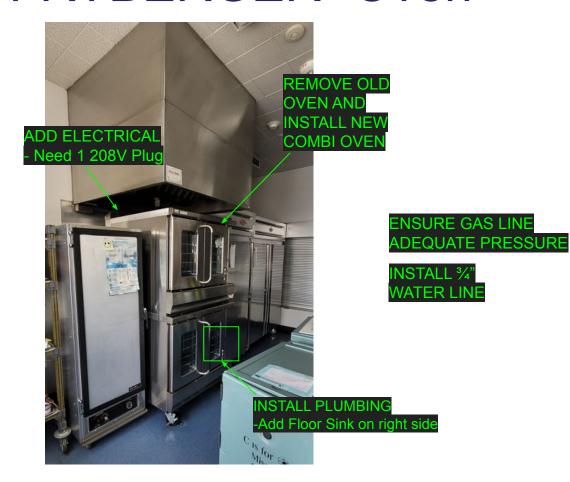

#### **HAYDEN- Oven**

REMOVE OLD OVENS AND INSTALL NEW COMBI OVEN

> ENSURE GAS LINE ADEQUATE PRESSURE

INSTALL ¾" WATER LINE