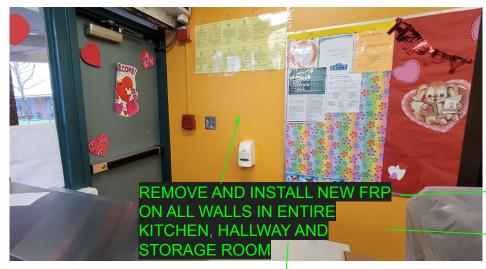

Flooring/ Cove Base



## SCHROEDER- Paint/ FRP for Walls



### SCHROEDER- Oven



REMOVE OLD OVENS AND INSTALL NEW COMBI OVEN



ADD ELECTRICAL
- Need 2 208V Plug

ENSURE GAS LINE ADEQUATE PRESSURE

INSTALL ¾" WATER LINE

# SCHROEDER- AC Split Unit



#### PLACE OUTSIDE COUNSELORS ROOM



### SCHROEDER- Reach-In Coolers & Freezers



TAKE OVER COUNSELORS ROOM, REMOVE FLOORING AND ADD OUTLETS ABOVE 84" FOR UNITS AROUND THE ROOM

# SCHROEDER- Digital Menu Board



## **SCHROEDER- Air Curtains**



# SCHROEDER- Serving Line



# SCHROEDER- 3 Comp Sink



#### DEMO/REMOVE ENTIRE SINK/CABINET AREA

-keep chemical dispensers!

-remove paper towel dispensers (keep

1 to reinstall above new hand sink)



## SCHROEDER- Demo



# WILLMORE- FLOORING/ COVE BASE



### WILLMORE- PAINT/FRP FOR WALLS









### **WILLMORE- Ovens**





# WILLMORE- AC Split Unit



**NEED OUTSIDE LOCATION?** 

### WILLMORE- Reach-In Coolers & Freezers



WILLMORE- Digital Menu Board



## **WILLMORE- Air Curtains**



# WILLMORE- Serving Line





## WILLMORE- 3 Comp Sink





INSTALL NEW 3 COMP SINK AND FLOOR DRAIN (share with oven?) AND UPDATE PLUMBING

# WILLMORE- Prep Sink





INSTALL NEW PREP SINK AND FLOOR DRAIN AND UPDATE PLUMBING

## WILLMORE- Hand Sink



EXISTING HANDSINK OKAY

WILLMORE- Storage



## WILLMORE- Demo







Remove Unnecessary clocks/speakers no longer in use