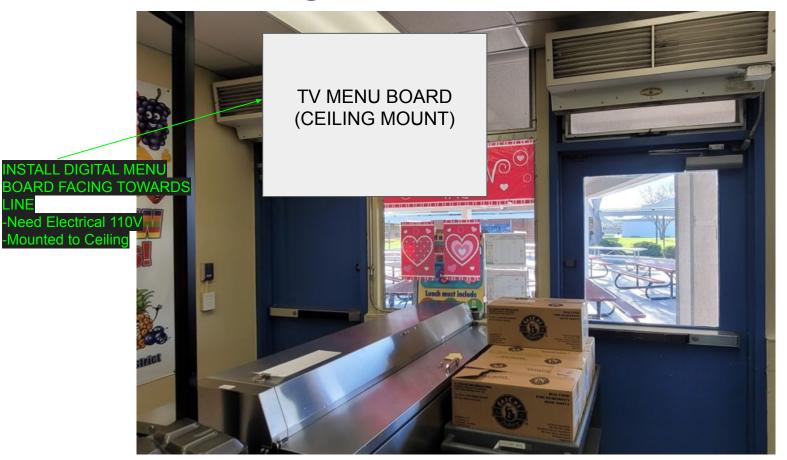

# BID #23/24-05 KITCHEN REPAIRS SUPPLEMENTAL PHOTOS

## **HAYDEN-** Flooring/ Cove Base



#### **HAYDEN-** Paint/ FRP for Walls



#### **HAYDEN- Oven**



REMOVE OLD OVENS AND INSTALL NEW COMBI OVEN

> ENSURE GAS LINE ADEQUATE PRESSURE

INSTALL ¾" WATER LINE



#### **HAYDEN- Hot Cart**



Keep Existing Power for Hot Cart Unit - (move to 48 inches high?)

## HAYDEN- AC Split Unit



AC SPLIT UNIT



ADEQUATE SPACE OUTSIDE FOR UNIT

#### **HAYDEN-** Reach-In Coolers & Freezers





OUTLET ABOVE 84" FOR UNIT

MAKE SURE ALL OUTLETS ABOVE 84" FOR UNITS AROUND THE ROOM

## HAYDEN- Digital Menu Board



### **HAYDEN- Air Curtains**



## **HAYDEN- Serving Line**





REMOVE FLOOR OUTLETS AND ADD CEILING OUTLET

### HAYDEN- 3 Comp Sink



**INSTALL NEW 3 COMP SINK** 

UPDATE PLUMBING AND ADD FLOOR SINK



#### **HAYDEN- Hand Sink**

Existing Location Okay, Can we move over a little

## **HAYDEN- Demo**





DEMO/REMOVE DESK

## FRYBERGER- Flooring/ Cove Base



#### FRYBERGER- Paint/ FRP for Walls





#### FRYBERGER- Oven





## FRYBERGER- AC Split Unit





PLACE UNIT OUTSIDE NEAR TRASH AREA

## FRYBERGER- Flooring/ Cove Base



#### FRYBERGER- Paint/ FRP for Walls





#### FRYBERGER- Oven





## FRYBERGER- AC Split Unit





PLACE UNIT OUTSIDE NEAR TRASH AREA

#### FRYBERGER- Reach-In Coolers & Freezers





TAKE OVER PART OF CUSTODIAN ROOM AND SEGREGATE CHEMICALS ADD OUTLETS ABOVE