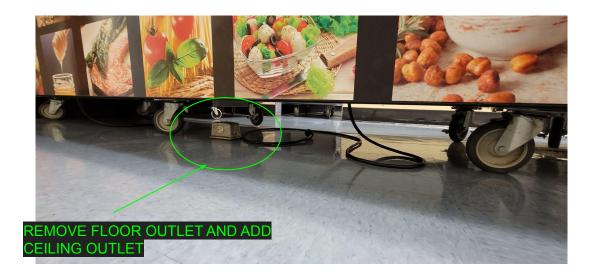

Serving Line**



## MEAIRS- 3 Comp Sink



**INSTALL NEW 3 COMP SINK** 

UPDATE PLUMBING AND ADD FLOOR SINK

#### DEMO/REMOVE ENTIRE SINK/CABINET AREA

-keep chemical dispensers!

-remove paper towel dispensers (keep 1 to reinstall above new hand sink)

# MEAIRS- Prep Sink



DEMO/REMOVE ENTIRE SINK AND

INSTALL NEW PREP SINK AND FLOOR DRAIN AND UPDATE PLUMBING

## **MEAIRS- Hand Sink**



## MEAIRS-FLOORING/COVE BASE



## MEAIRS- PAINT/FRP FOR WALLS



### **MEAIRS- Ovens**





# MEAIRS- AC Split Unit



**NEED OUTSIDE LOCATION?** 

### MEAIRS- Reach-In Coolers & Freezers



MAKE SURE ALL OUTLETS AT 84"



# MEAIRS- Digital Menu Board

INSTALL DIGITAL MENU BOARD FACING
OUT THE WINDOW
-Need Electrical 110V
-Mounted to Window



## **MEAIRS- Air Curtains**



# **MEAIRS- Serving Line**



## MEAIRS- 3 Comp Sink



**INSTALL NEW 3 COMP SINK** 

UPDATE PLUMBING AND ADD FLOOR SINK

#### DEMO/REMOVE ENTIRE SINK/CABINET AREA

-keep chemical dispensers!

-remove paper towel dispensers (keep 1 to reinstall above new hand sink)

# MEAIRS- Prep Sink



DEMO/REMOVE ENTIRE SINK AND

INSTALL NEW PREP SINK AND FLOOR DRAIN AND UPDATE PLUMBING

## **MEAIRS- Hand Sink**



# **MEAIRS- Demo**







DEMO/REMOVE ALL BLUE CABINETS





# **MEAIRS-** Repairs





REMOVE ANY ALL OLD CONDUIT AND UNNECESSARY REMNANTS FROM OLD WORK





REMOVE AND FILL IN DIAMOND PLATE HOLE

## SCHROEDER- Flooring/ Cove Base



## SCHROEDER- Paint/ FRP for Walls



### SCHROEDER- Oven



REMOVE OLD OVENS AND INSTALL NEW COMBI OVEN



ADD ELECTRICAL
- Need 2 208V Plug

ENSURE GAS LINE ADEQUATE PRESSURE

INSTALL ¾