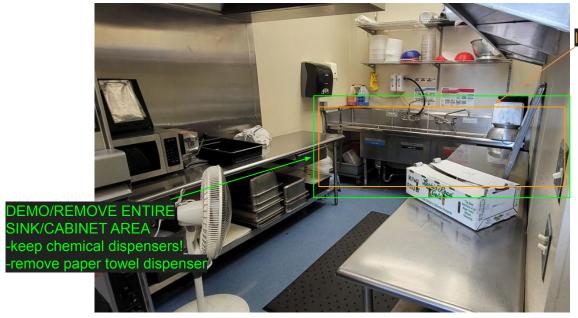

#### DEMO/REMOVE ENTIRE SINK/CABINET AREA

-keep chemical dispensers!

-remove paper towel dispensers (keep

1 to reinstall above new hand sink)