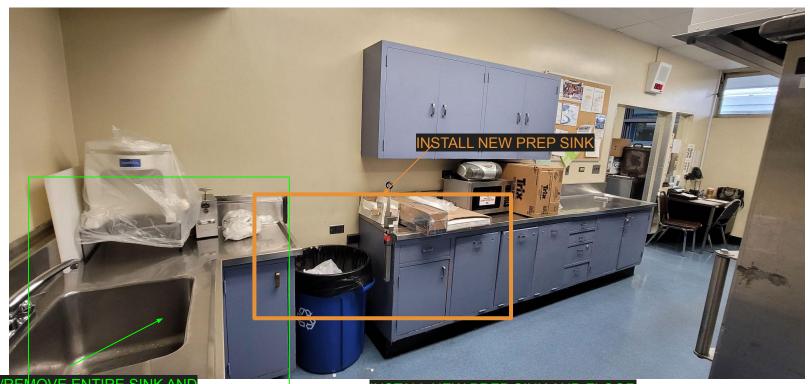

# MEAIRS- Prep Sink

DEMO/REMOVE ENTIRE SINK AND

INSTALL NEW PREP SINK AND FLOOR DRAIN AND UPDATE PLUMBING