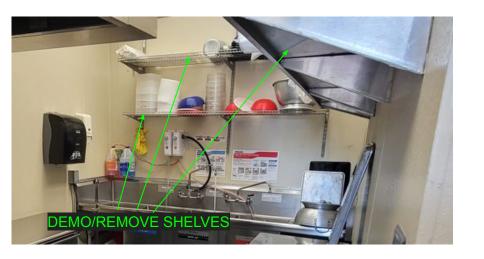

#### SHARED STORAGE SPACE WITH NS AND CUSTODIAN

DEMO/REMOVE SHELVES?
-Figure out storage to separate chemicals?