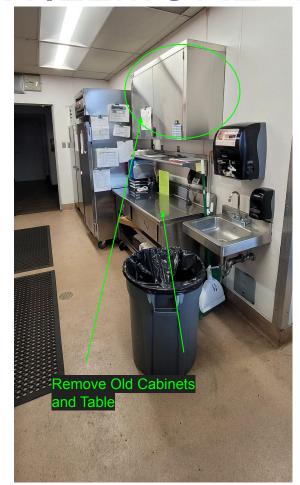

ng Line



# SCHROEDER- 3 Comp Sink



#### DEMO/REMOVE ENTIRE SINK/CABINET AREA

-keep chemical dispensers!

-remove paper towel dispensers (keep

1 to reinstall above new hand sink)



## SCHROEDER- Demo



# WILLMORE- FLOORING/ COVE BASE



### WILLMORE- PAINT/FRP FOR WALLS









### **WILLMORE- Ovens**





# WILLMORE- AC Split Unit



**NEED OUTSIDE LOCATION?** 

### WILLMORE- Reach-In Coolers & Freezers



WILLMORE- Digital Menu Board



## **WILLMORE- Air Curtains**



# WILLMORE- Serving Line





## WILLMORE- 3 Comp Sink





INSTALL NEW 3 COMP SINK AND FLOOR DRAIN (share with oven?) AND UPDATE PLUMBING

# WILLMORE- Prep Sink





INSTALL NEW PREP SINK AND FLOOR DRAIN AND UPDATE PLUMBING

## WILLMORE- Hand Sink



EXISTING HANDSINK OKAY

WILLMORE- Storage



## WILLMORE- Demo







Remove Unnecessary clocks/speakers no longer in use