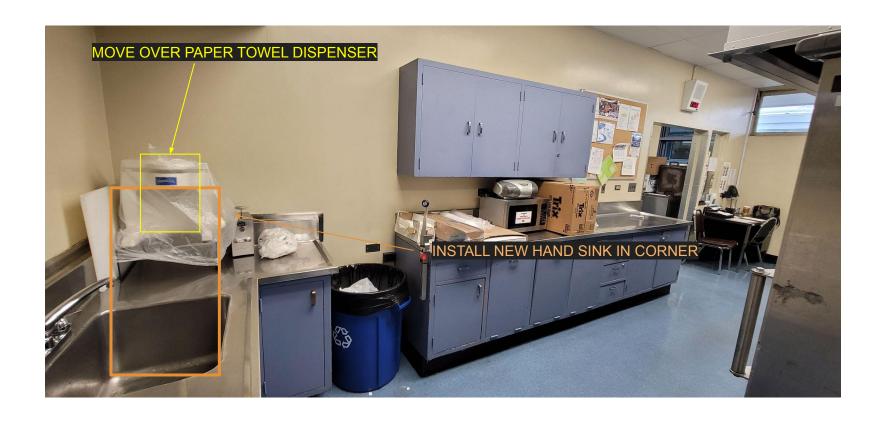

S- Hand Sink**



## MEAIRS-FLOORING/COVE BASE



## MEAIRS- PAINT/FRP FOR WALLS



### **MEAIRS- Ovens**





# MEAIRS- AC Split Unit



**NEED OUTSIDE LOCATION?** 

### MEAIRS- Reach-In Coolers & Freezers



MAKE SURE ALL OUTLETS AT 84"



# MEAIRS- Digital Menu Board

INSTALL DIGITAL MENU BOARD FACING
OUT THE WINDOW
-Need Electrical 110V
-Mounted to Window



## **MEAIRS- Air Curtains**



# **MEAIRS- Serving Line**



## MEAIRS- 3 Comp Sink



**INSTALL NEW 3 COMP SINK** 

UPDATE PLUMBING AND ADD FLOOR SINK

#### DEMO/REMOVE ENTIRE SINK/CABINET AREA

-keep chemical dispensers!

-remove paper towel dispensers (keep 1 to reinstall above new hand sink)

# MEAIRS- Prep Sink



DEMO/REMOVE ENTIRE SINK AND

INSTALL NEW PREP SINK AND FLOOR DRAIN AND UPDATE PLUMBING

## **MEAIRS- Hand Sink**



# **MEAIRS- Demo**







DEMO/REMOVE ALL BLUE CABINETS





# **MEAIRS-** Repairs





REMOVE ANY ALL OLD CONDUIT AND UNNECESSARY REMNANTS FROM OLD WORK





REMOVE AND FILL IN DIAMOND PLATE HOLE

## SCHROEDER- Flooring/ Cove Base



## SCHROEDER- Paint/ FRP for Walls



### SCHROEDER- Oven



REMOVE OLD OVENS AND INSTALL NEW COMBI OVEN



ADD ELECTRICAL
- Need 2 208V Plug

ENSURE GAS LINE ADEQUATE PRESSURE

INSTALL ¾" WATER LINE

# SCHROEDER- AC Split Unit



#### PLACE OUTSIDE COUNSELORS ROOM



### SCHROEDER- Reach-In Coolers & Freezers



TAKE OVER COUNSELORS ROOM, REMOVE FLOORING AND ADD OUTLETS ABOVE 84" FOR UNITS AROUND THE ROOM

# SCHROEDER- Digital Menu Board



## **SCHROEDER- Air Curtains**



# SCHROEDER- Serving Line



# SCHROEDER- 3 Comp Sink



#### DEMO/REMOVE ENTIRE SI