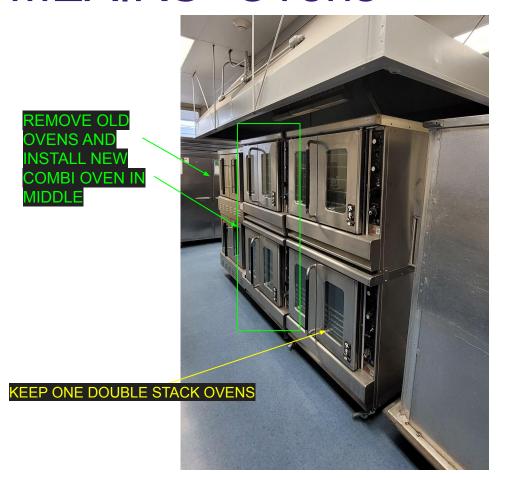

#### **HAYDEN- Oven**

REMOVE OLD OVENS AND INSTALL NEW COMBI OVEN

> ENSURE GAS LINE ADEQUATE PRESSURE

INSTALL ¾" WATER LINE