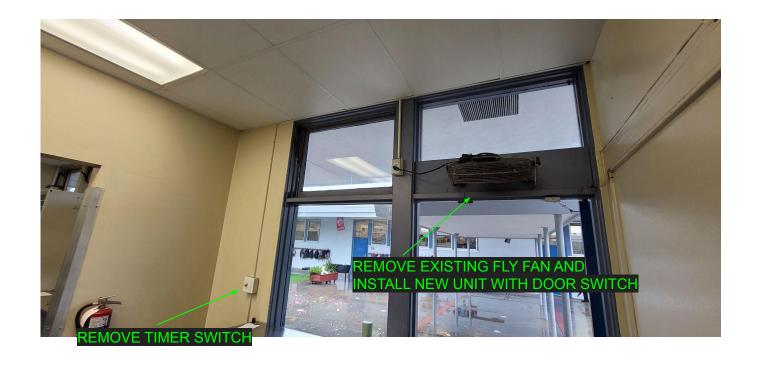

ELECTRICAL- ADD OUTLET ABOVE 84"

## FRYBERGER- Digital Menu Board



#### FRYBERGER- Air Curtains





## FRYBERGER- Serving Line



## FRYBERGER- 3 Comp Sink



INSTALL NEW 3 COMP SINK

ADD PLUMBING AND ADD FLOOR SINK

#### FRYBERGER- Hand Sink



#### FRYBERGER- Demo



#### SHARED STORAGE SPACE WITH NS AND CUSTODIAN



DEMO/REMOVE SHELVES?
-Figure out storage to separate chemicals?

## FRYBERGER- Repairs



#### MEAIRS-FLOORING/COVE BASE



#### MEAIRS- PAINT/FRP FOR WALLS



#### **MEAIRS- Ovens**





## MEAIRS- AC Split Unit



**NEED OUTSIDE LOCATION?** 

#### MEAIRS- Reach-In Coolers & Freezers



MAKE SURE ALL OUTLETS AT 84"



## MEAIRS- Digital Menu Board

INSTALL DIGITAL MENU BOARD FACING
OUT THE WINDOW
-Need Electrical 110V
-Mounted to Window



## **MEAIRS- Air Curtains**



# **MEAIRS- Serving Line**



## MEAIRS- 3 Comp Sink



**INSTALL NEW 3 COMP SINK** 

UPDATE PLUMBING AND ADD FLOOR SINK

#### DEMO/REMOVE ENTIRE SINK/CABINET AREA

-keep chemical dispensers!

-remove paper towel dispensers (keep 1 to reinstall above new hand sink)

# MEAIRS- Prep Sink



DEMO/REMOVE ENTIRE SINK AND

INSTALL NEW PREP SINK AND FLOOR DRAIN AND UPDATE PLUMBING

## **MEAIRS- Hand Sink**



## MEAIRS-FLOORING/COVE BASE



## MEAIRS- PAINT/FRP FOR WALLS



### **MEAIRS- Ovens**





# MEAIRS- AC Split Unit



**NEED OUTSIDE LOCATION?** 

### MEAIRS- Reach-In Coolers & Freezers



MAKE SURE ALL OUTLETS AT 84"



# MEAIRS- Digital Menu Board

INSTALL DIGITAL MENU BOARD FACING
OUT THE WINDOW
-Need Electrical 110V
-Mounted to Window



## **MEAIRS- Air Curtains**



# **MEAIRS- Se