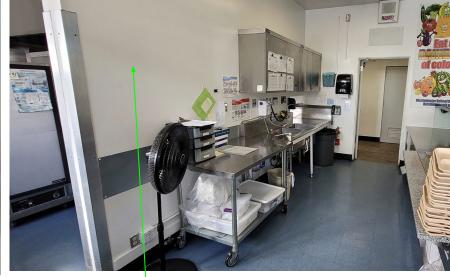

OUTLETS ABOVE 84" FOR UNITS AROUND THE ROOM

## HAYDEN- Digital Menu Board



### **HAYDEN- Air Curtains**



## **HAYDEN- Serving Line**





REMOVE FLOOR OUTLETS AND ADD CEILING OUTLET

### HAYDEN- 3 Comp Sink



**INSTALL NEW 3 COMP SINK** 

UPDATE PLUMBING AND ADD FLOOR SINK



#### **HAYDEN- Hand Sink**

Existing Location Okay, Can we move over a little

## **HAYDEN- Demo**





DEMO/REMOVE DESK

## FRYBERGER- Flooring/ Cove Base



#### FRYBERGER- Paint/ FRP for Walls





#### FRYBERGER- Oven





## FRYBERGER- AC Split Unit





PLACE UNIT OUTSIDE NEAR TRASH AREA

## FRYBERGER- Flooring/ Cove Base



#### FRYBERGER- Paint/ FRP for Walls





#### FRYBERGER- Oven





## FRYBERGER- AC Split Unit





PLACE UNIT OUTSIDE NEAR TRASH AREA

#### FRYBERGER- Reach-In Coolers & Freezers





TAKE OVER PART OF CUSTODIAN ROOM AND SEGREGATE CHEMICALS ADD OUTLETS ABOVE 84" FOR UNITS AROUND THE ROOM

ELECTRICAL- ADD OUTLET ABOVE 84"

## FRYBERGER- Digital Menu Board



#### FRYBERGER- Air Curtains





## FRYBERGER- Serving Line



## FRYBERGER- 3 Comp Sink



INSTALL NEW 3 COMP SINK

ADD PLUMBING AND ADD FLOOR SINK

#### FRYBERGER- Hand Sink



#### FRYBERGER- Demo



#### SHARED STORAGE SPACE WITH NS AND CUSTODIAN



DEMO/REMOVE SHELVES?
-Figure out storage to separate chemicals?

## FRYBERGER- Repairs



#### MEAIRS-FLOORING/COVE BASE



#### MEAIRS- PAINT/FRP FOR WALLS



#### **MEAIRS- Ovens**





## MEAIRS- AC Split Unit



**NEED OUTSIDE LOCATION?** 

#### MEAIRS- Reach-In Coolers & Freezers



MAKE SURE ALL OUTLETS AT 84"



## MEAIRS- Digital Menu Board

INSTALL DIGITAL