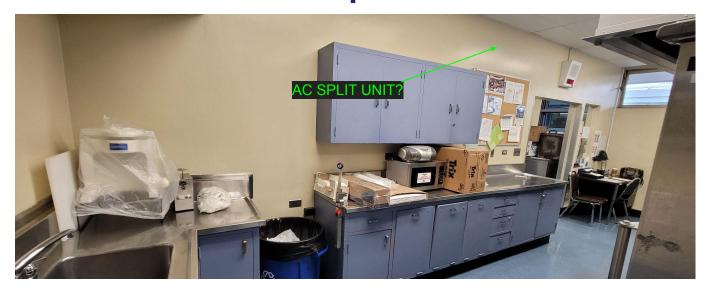

Walls





#### FRYBERGER- Oven





## FRYBERGER- AC Split Unit





PLACE UNIT OUTSIDE NEAR TRASH AREA

#### FRYBERGER- Reach-In Coolers & Freezers





TAKE OVER PART OF CUSTODIAN ROOM AND SEGREGATE CHEMICALS ADD OUTLETS ABOVE 84" FOR UNITS AROUND THE ROOM

ELECTRICAL- ADD OUTLET ABOVE 84"

## FRYBERGER- Digital Menu Board



#### FRYBERGER- Air Curtains





## FRYBERGER- Serving Line



## FRYBERGER- 3 Comp Sink



INSTALL NEW 3 COMP SINK

ADD PLUMBING AND ADD FLOOR SINK

#### FRYBERGER- Hand Sink



#### FRYBERGER- Demo



#### SHARED STORAGE SPACE WITH NS AND CUSTODIAN



DEMO/REMOVE SHELVES?
-Figure out storage to separate chemicals?

## FRYBERGER- Repairs



#### MEAIRS-FLOORING/COVE BASE



#### MEAIRS- PAINT/FRP FOR WALLS



#### **MEAIRS- Ovens**





## MEAIRS- AC Split Unit



**NEED OUTSIDE LOCATION?** 

#### MEAIRS- Reach-In Coolers & Freezers



MAKE SURE ALL OUTLETS AT 84"



## MEAIRS- Digital Menu Board

INSTALL DIGITAL MENU BOARD FACING
OUT THE WINDOW
-Need Electrical 110V
-Mounted to Window



## **MEAIRS- Air Curtains**



# **MEAIRS- Serving Line**



## MEAIRS- 3 Comp Sink



**INSTALL NEW 3 COMP SINK** 

UPDATE PLUMBING AND ADD FLOOR SINK

#### DEMO/REMOVE ENTIRE SINK/CABINET AREA

-keep chemical dispensers!

-remove paper towel dispensers (keep 1 to reinstall above new hand sink)

# MEAIRS- Prep Sink



DEMO/REMOVE ENTIRE SINK AND

INSTALL NEW PREP SINK AND FLOOR DRAIN AND UPDATE PLUMBING

## **MEAIRS- Hand Sink**



## MEAIRS-FLOORING/COVE BASE



## MEAIRS- PAINT/FRP FOR WALLS



### **MEAIRS- Ovens**





# MEAIRS- AC Split Unit



**NEED OUTSI