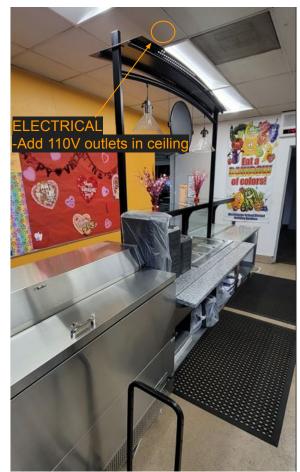

ER- AC Split Unit



#### PLACE OUTSIDE COUNSELORS ROOM



### SCHROEDER- Reach-In Coolers & Freezers



TAKE OVER COUNSELORS ROOM, REMOVE FLOORING AND ADD OUTLETS ABOVE 84" FOR UNITS AROUND THE ROOM

# SCHROEDER- Digital Menu Board



## **SCHROEDER- Air Curtains**



# SCHROEDER- Serving Line



# SCHROEDER- 3 Comp Sink



#### DEMO/REMOVE ENTIRE SINK/CABINET AREA

-keep chemical dispensers!

-remove paper towel dispensers (keep

1 to reinstall above new hand sink)



## SCHROEDER- Demo



# WILLMORE- FLOORING/ COVE BASE



### WILLMORE- PAINT/FRP FOR WALLS









### **WILLMORE- Ovens**





# WILLMORE- AC Split Unit



**NEED OUTSIDE LOCATION?** 

### WILLMORE- Reach-In Coolers & Freezers



WILLMORE- Digital Menu Board



## **WILLMORE- Air Curtains**



# WILLMORE- Serving Line





## WILLMORE- 3 Comp Sink





INSTALL NEW 3 COMP SINK AND FLOOR DRAIN (share with oven?) AND UPDATE PLUMBING

# WILLMORE- Prep Sink





INSTALL NEW PREP SINK AND FLOOR DRAIN AND UPDATE PLUMBING

## WILLMORE- Hand Sink



EXISTING HANDSINK OKAY

WILLMORE- Storage



## WILLMORE- Demo







Remove Unnecessary clocks/speakers no longer in use