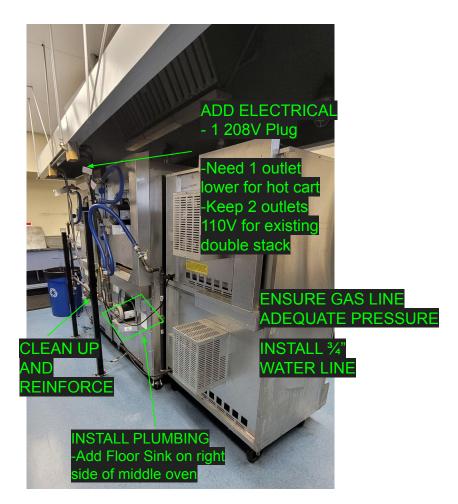

#### **HAYDEN- Oven**

REMOVE OLD OVENS AND INSTALL NEW COMBI OVEN

> ENSURE GAS LINE ADEQUATE PRESSURE

INSTALL ¾" WATER LINE

#### **HAYDEN- Hot Cart**

Keep Existing Power for Hot Cart Unit - (move to 48 inches high?)