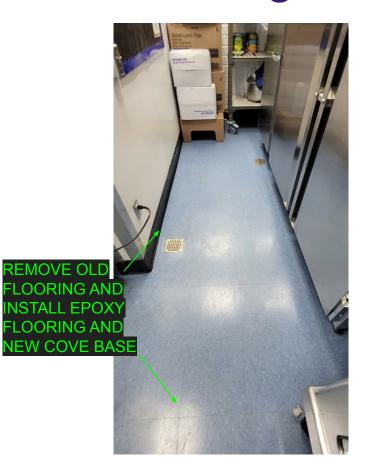

84"



# MEAIRS- Digital Menu Board

INSTALL DIGITAL MENU BOARD FACING
OUT THE WINDOW
-Need Electrical 110V
-Mounted to Window



## **MEAIRS- Air Curtains**



# **MEAIRS- Serving Line**



## MEAIRS- 3 Comp Sink



**INSTALL NEW 3 COMP SINK** 

UPDATE PLUMBING AND ADD FLOOR SINK

#### DEMO/REMOVE ENTIRE SINK/CABINET AREA

-keep chemical dispensers!

-remove paper towel dispensers (keep 1 to reinstall above new hand sink)

# MEAIRS- Prep Sink



DEMO/REMOVE ENTIRE SINK AND

INSTALL NEW PREP SINK AND FLOOR DRAIN AND UPDATE PLUMBING

## **MEAIRS- Hand Sink**



# **MEAIRS- Demo**







DEMO/REMOVE ALL BLUE CABINETS





# **MEAIRS-** Repairs





REMOVE ANY ALL OLD CONDUIT AND UNNECESSARY REMNANTS FROM OLD WORK





REMOVE AND FILL IN DIAMOND PLATE HOLE

## SCHROEDER- Flooring/ Cove Base



## SCHROEDER- Paint/ FRP for Walls



### SCHROEDER- Oven



REMOVE OLD OVENS AND INSTALL NEW COMBI OVEN



ADD ELECTRICAL
- Need 2 208V Plug

ENSURE GAS LINE ADEQUATE PRESSURE

INSTALL ¾" WATER LINE

# SCHROEDER- AC Split Unit



#### PLACE OUTSIDE COUNSELORS ROOM



### SCHROEDER- Reach-In Coolers & Freezers



TAKE OVER COUNSELORS ROOM, REMOVE FLOORING AND ADD OUTLETS ABOVE 84" FOR UNITS AROUND THE ROOM

# SCHROEDER- Digital Menu Board



## **SCHROEDER- Air Curtains**



# SCHROEDER- Serving Line



# SCHROEDER- 3 Comp Sink



#### DEMO/REMOVE ENTIRE SINK/CABINET AREA

-keep chemical dispensers!

-remove paper towel dispensers (keep

1 to reinstall above new hand sink)



## SCHROEDER- Demo



# WILLMORE- FLOORING/ COVE BASE



### WILLMORE- PAINT/FRP FOR WALLS









### **WILLMOR