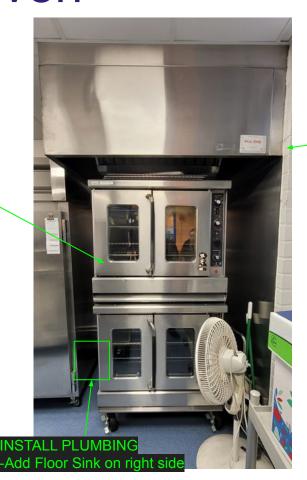

#### **HAYDEN- Oven**

REMOVE OLD OVENS AND INSTALL NEW COMBI OVEN

> ENSURE GAS LINE ADEQUATE PRESSURE

INSTALL ¾" WATER LINE