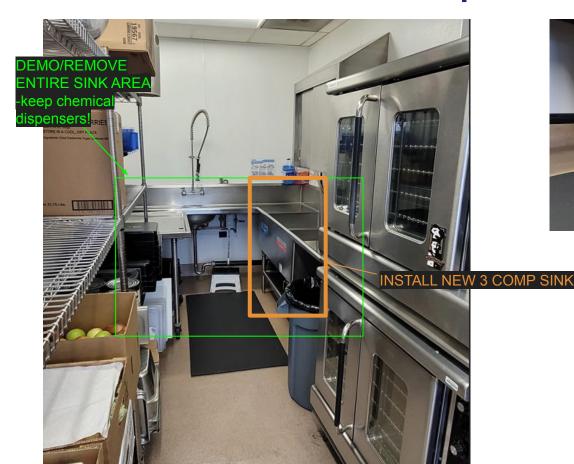

### HAYDEN- 3 Comp Sink

**INSTALL NEW 3 COMP SINK** 

UPDATE PLUMBING AND ADD FLOOR SINK