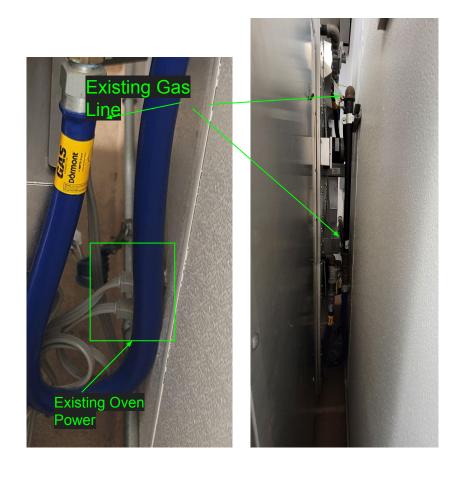

#### **HAYDEN- Oven**

REMOVE OLD OVENS AND INSTALL NEW COMBI OVEN

> ENSURE GAS LINE ADEQUATE PRESSURE

INSTALL ¾" WATER LINE