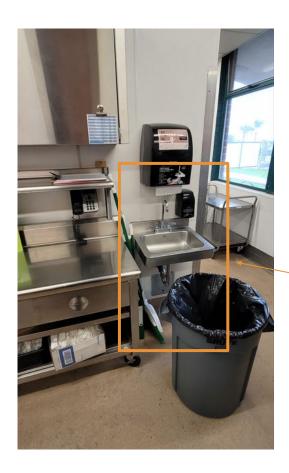

#### **HAYDEN- Hand Sink**

Existing Location Okay, Can we move over a little

#### FRYBERGER- Hand Sink

## **MEAIRS- Hand Sink**

## WILLMORE- Hand Sink

EXISTING HANDSINK OKAY

WILLMORE- Storage