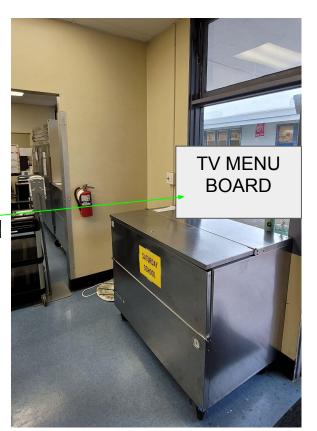

84" FOR UNITS AROUND THE ROOM

ELECTRICAL- ADD OUTLET ABOVE 84"

## FRYBERGER- Digital Menu Board



#### FRYBERGER- Air Curtains





## FRYBERGER- Serving Line



## FRYBERGER- 3 Comp Sink



INSTALL NEW 3 COMP SINK

ADD PLUMBING AND ADD FLOOR SINK

#### FRYBERGER- Hand Sink



#### FRYBERGER- Demo



#### SHARED STORAGE SPACE WITH NS AND CUSTODIAN



DEMO/REMOVE SHELVES?
-Figure out storage to separate chemicals?

## FRYBERGER- Repairs



#### MEAIRS-FLOORING/COVE BASE



#### MEAIRS- PAINT/FRP FOR WALLS



#### **MEAIRS- Ovens**





## MEAIRS- AC Split Unit



**NEED OUTSIDE LOCATION?** 

#### MEAIRS- Reach-In Coolers & Freezers



MAKE SURE ALL OUTLETS AT 84"



## MEAIRS- Digital Menu Board

INSTALL DIGITAL MENU BOARD FACING
OUT THE WINDOW
-Need Electrical 110V
-Mounted to Window



## **MEAIRS- Air Curtains**



# **MEAIRS- Serving Line**



## MEAIRS- 3 Comp Sink



**INSTALL NEW 3 COMP SINK** 

UPDATE PLUMBING AND ADD FLOOR SINK

#### DEMO/REMOVE ENTIRE SINK/CABINET AREA

-keep chemical dispensers!

-remove paper towel dispensers (keep 1 to reinstall above new hand sink)

# MEAIRS- Prep Sink



DEMO/REMOVE ENTIRE SINK AND

INSTALL NEW PREP SINK AND FLOOR DRAIN AND UPDATE PLUMBING

## **MEAIRS- Hand Sink**



## MEAIRS-FLOORING/COVE BASE



## MEAIRS- PAINT/FRP FOR WALLS



### **MEAIRS- Ovens**





# MEAIRS- AC Split Unit



**NEED OUTSIDE LOCATION?** 

### MEAIRS- Reach-In Coolers & Freezers



MAKE SURE ALL OUTLETS AT 84"



# MEAIRS- Digital Menu Board

INSTALL DIGITAL MENU BOARD FACING
OUT THE WINDOW
-Need Electrical 110V
-Mounted to Window



## **MEAIRS- A