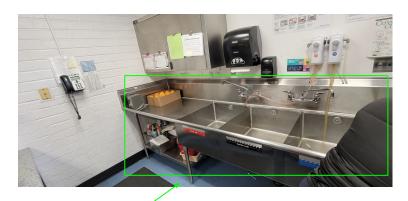

### HAYDEN- 3 Comp Sink

**INSTALL NEW 3 COMP SINK** 

UPDATE PLUMBING AND ADD FLOOR SINK