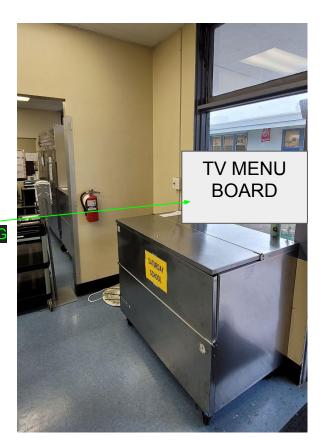

nted to Window



## **MEAIRS- Air Curtains**



# **MEAIRS- Serving Line**



## MEAIRS- 3 Comp Sink



**INSTALL NEW 3 COMP SINK** 

UPDATE PLUMBING AND ADD FLOOR SINK

#### DEMO/REMOVE ENTIRE SINK/CABINET AREA

-keep chemical dispensers!

-remove paper towel dispensers (keep 1 to reinstall above new hand sink)

# MEAIRS- Prep Sink



DEMO/REMOVE ENTIRE SINK AND

INSTALL NEW PREP SINK AND FLOOR DRAIN AND UPDATE PLUMBING

## **MEAIRS- Hand Sink**



## MEAIRS-FLOORING/COVE BASE



## MEAIRS- PAINT/FRP FOR WALLS



### **MEAIRS- Ovens**





# MEAIRS- AC Split Unit



**NEED OUTSIDE LOCATION?** 

### MEAIRS- Reach-In Coolers & Freezers



MAKE SURE ALL OUTLETS AT 84"



# MEAIRS- Digital Menu Board

INSTALL DIGITAL MENU BOARD FACING
OUT THE WINDOW
-Need Electrical 110V
-Mounted to Window



## **MEAIRS- Air Curtains**



# **MEAIRS- Serving Line**



## MEAIRS- 3 Comp Sink



**INSTALL NEW 3 COMP SINK** 

UPDATE PLUMBING AND ADD FLOOR SINK

#### DEMO/REMOVE ENTIRE SINK/CABINET AREA

-keep chemical dispensers!

-remove paper towel dispensers (keep 1 to reinstall above new hand sink)

# MEAIRS- Prep Sink



DEMO/REMOVE ENTIRE SINK AND

INSTALL NEW PREP SINK AND FLOOR DRAIN AND UPDATE PLUMBING

## **MEAIRS- Hand Sink**



# **MEAIRS- Demo**







DEMO/REMOVE ALL BLUE CABINETS





# **MEAIRS-** Repairs





REMOVE ANY ALL OLD CONDUIT AND UNNECESSARY REMNANTS FROM OLD WORK





REMOVE AND FILL IN DIAMOND PLATE HOLE

## SCHROEDER- Flooring/ Cove Base



## SCHROEDER- Paint/ FRP for Walls



### SCHROEDER- Oven



REMOVE OLD OVENS AND INSTALL NEW COMBI OVEN



ADD ELECTRICAL
- N