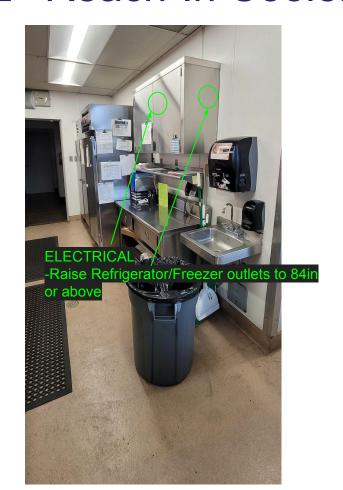

#### **HAYDEN-** Reach-In Coolers & Freezers

OUTLET ABOVE 84" FOR UNIT

MAKE SURE ALL OUTLETS ABOVE 84" FOR UNITS AROUND THE ROOM