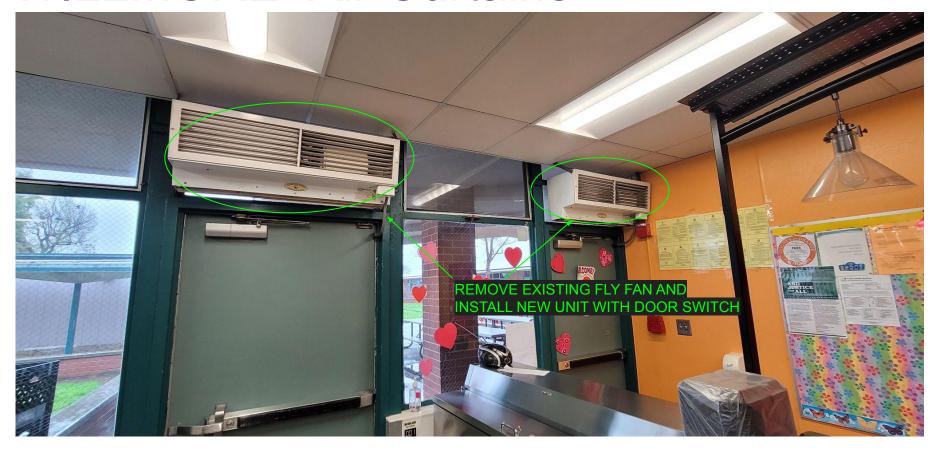

STALL ¾" WATER LINE

# SCHROEDER- AC Split Unit



#### PLACE OUTSIDE COUNSELORS ROOM



### SCHROEDER- Reach-In Coolers & Freezers



TAKE OVER COUNSELORS ROOM, REMOVE FLOORING AND ADD OUTLETS ABOVE 84" FOR UNITS AROUND THE ROOM

# SCHROEDER- Digital Menu Board



## **SCHROEDER- Air Curtains**



# SCHROEDER- Serving Line



# SCHROEDER- 3 Comp Sink



#### DEMO/REMOVE ENTIRE SINK/CABINET AREA

-keep chemical dispensers!

-remove paper towel dispensers (keep

1 to reinstall above new hand sink)



## SCHROEDER- Demo



# WILLMORE- FLOORING/ COVE BASE



### WILLMORE- PAINT/FRP FOR WALLS









### **WILLMORE- Ovens**





# WILLMORE- AC Split Unit



**NEED OUTSIDE LOCATION?** 

### WILLMORE- Reach-In Coolers & Freezers



WILLMORE- Digital Menu Board



## **WILLMORE- Air Curtains**



# WILLMORE- Serving Line





## WILLMORE- 3 Comp Sink





INSTALL NEW 3 COMP SINK AND FLOOR DRAIN (share with oven?) AND UPDATE PLUMBING

# WILLMORE- Prep Sink





INSTALL NEW PREP SINK AND FLOOR DRAIN AND UPDATE PLUMBING

## WILLMORE- Hand Sink



EXISTING HANDSINK OKAY

WILLMORE- Storage



## WILLMORE- Demo







Remove Unnecessary clocks/speakers no longer in use