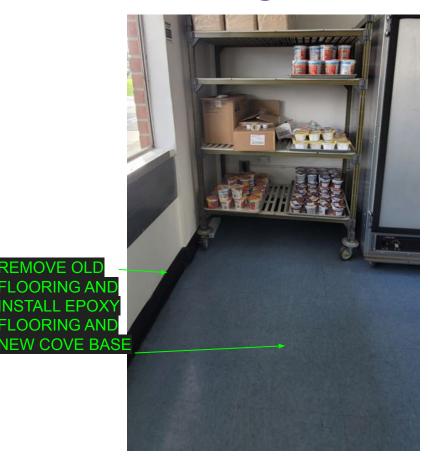

8 inches high?)

## HAYDEN- AC Split Unit



AC SPLIT UNIT



ADEQUATE SPACE OUTSIDE FOR UNIT

#### **HAYDEN-** Reach-In Coolers & Freezers





OUTLET ABOVE 84" FOR UNIT

MAKE SURE ALL OUTLETS ABOVE 84" FOR UNITS AROUND THE ROOM

## HAYDEN- Digital Menu Board



### **HAYDEN- Air Curtains**



## **HAYDEN- Serving Line**





REMOVE FLOOR OUTLETS AND ADD CEILING OUTLET

### HAYDEN- 3 Comp Sink



**INSTALL NEW 3 COMP SINK** 

UPDATE PLUMBING AND ADD FLOOR SINK



#### **HAYDEN- Hand Sink**

Existing Location Okay, Can we move over a little

## **HAYDEN- Demo**





DEMO/REMOVE DESK

## FRYBERGER- Flooring/ Cove Base



#### FRYBERGER- Paint/ FRP for Walls





#### FRYBERGER- Oven





## FRYBERGER- AC Split Unit





PLACE UNIT OUTSIDE NEAR TRASH AREA

## FRYBERGER- Flooring/ Cove Base



#### FRYBERGER- Paint/ FRP for Walls





#### FRYBERGER- Oven





## FRYBERGER- AC Split Unit





PLACE UNIT OUTSIDE NEAR TRASH AREA

#### FRYBERGER- Reach-In Coolers & Freezers





TAKE OVER PART OF CUSTODIAN ROOM AND SEGREGATE CHEMICALS ADD OUTLETS ABOVE 84" FOR UNITS AROUND THE ROOM

ELECTRICAL- ADD OUTLET ABOVE 84"

## FRYBERGER- Digital Menu Board



#### FRYBERGER- Air Curtains





## FRYBERGER- Serving Line



## FRYBERGER- 3 Comp Sink



INSTALL NEW 3 COMP SINK

ADD PLUMBING AND ADD FLOOR SINK

#### FRYBERGER- Hand Sink



#### FRYBERGER- Demo



#### SHARED STORAGE SPACE WITH NS AND CUSTODIAN



DEMO/REMOVE SHELVES?
-Figure out storage to separate chemicals?

## FRYBERGER- Repairs



#### MEAIRS-FLOORING/COVE BASE



#### MEAIRS- PAINT/FRP FOR WALLS



#### **MEAIRS- Ovens*