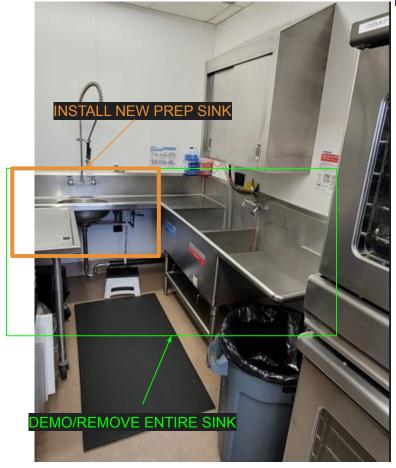

# MEAIRS- Prep Sink

DEMO/REMOVE ENTIRE SINK AND

INSTALL NEW PREP SINK AND FLOOR DRAIN AND UPDATE PLUMBING