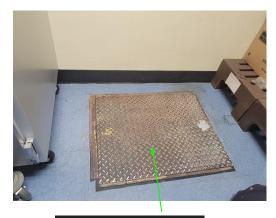

ON?** 

### MEAIRS- Reach-In Coolers & Freezers



MAKE SURE ALL OUTLETS AT 84"



# MEAIRS- Digital Menu Board

INSTALL DIGITAL MENU BOARD FACING
OUT THE WINDOW
-Need Electrical 110V
-Mounted to Window



## **MEAIRS- Air Curtains**



# **MEAIRS- Serving Line**



## MEAIRS- 3 Comp Sink



**INSTALL NEW 3 COMP SINK** 

UPDATE PLUMBING AND ADD FLOOR SINK

#### DEMO/REMOVE ENTIRE SINK/CABINET AREA

-keep chemical dispensers!

-remove paper towel dispensers (keep 1 to reinstall above new hand sink)

# MEAIRS- Prep Sink



DEMO/REMOVE ENTIRE SINK AND

INSTALL NEW PREP SINK AND FLOOR DRAIN AND UPDATE PLUMBING

## **MEAIRS- Hand Sink**



# **MEAIRS- Demo**







DEMO/REMOVE ALL BLUE CABINETS





# **MEAIRS-** Repairs





REMOVE ANY ALL OLD CONDUIT AND UNNECESSARY REMNANTS FROM OLD WORK





REMOVE AND FILL IN DIAMOND PLATE HOLE

## SCHROEDER- Flooring/ Cove Base



## SCHROEDER- Paint/ FRP for Walls



### SCHROEDER- Oven



REMOVE OLD OVENS AND INSTALL NEW COMBI OVEN



ADD ELECTRICAL
- Need 2 208V Plug

ENSURE GAS LINE ADEQUATE PRESSURE

INSTALL ¾" WATER LINE

# SCHROEDER- AC Split Unit



#### PLACE OUTSIDE COUNSELORS ROOM



### SCHROEDER- Reach-In Coolers & Freezers



TAKE OVER COUNSELORS ROOM, REMOVE FLOORING AND ADD OUTLETS ABOVE 84" FOR UNITS AROUND THE ROOM

# SCHROEDER- Digital Menu Board



## **SCHROEDER- Air Curtains**



# SCHROEDER- Serving Line



# SCHROEDER- 3 Comp Sink



#### DEMO/REMOVE ENTIRE SINK/CABINET AREA

-keep chemical dispensers!

-remove paper towel dispensers (keep

1 to reinstall above new hand sink)



## SCHROEDER- Demo



# WILLMORE- FLO