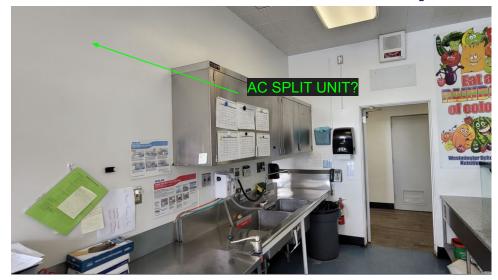

**HAYDEN-** Reach-In Coolers & Freezers





OUTLET ABOVE 84" FOR UNIT

MAKE SURE ALL OUTLETS ABOVE 84" FOR UNITS AROUND THE ROOM

## HAYDEN- Digital Menu Board



### **HAYDEN- Air Curtains**



## **HAYDEN- Serving Line**





REMOVE FLOOR OUTLETS AND ADD CEILING OUTLET

### HAYDEN- 3 Comp Sink



**INSTALL NEW 3 COMP SINK** 

UPDATE PLUMBING AND ADD FLOOR SINK



#### **HAYDEN- Hand Sink**

Existing Location Okay, Can we move over a little

## **HAYDEN- Demo**





DEMO/REMOVE DESK

## FRYBERGER- Flooring/ Cove Base



#### FRYBERGER- Paint/ FRP for Walls





#### FRYBERGER- Oven





## FRYBERGER- AC Split Unit





PLACE UNIT OUTSIDE NEAR TRASH AREA

## FRYBERGER- Flooring/ Cove Base



#### FRYBERGER- Paint/ FRP for Walls





#### FRYBERGER- Oven





## FRYBERGER- AC Split Unit





PLACE UNIT OUTSIDE NEAR TRASH AREA

#### FRYBERGER- Reach-In Coolers & Freezers





TAKE OVER PART OF CUSTODIAN ROOM AND SEGREGATE CHEMICALS ADD OUTLETS ABOVE 84" FOR UNITS AROUND THE ROOM

ELECTRICAL- ADD OUTLET ABOVE 84"

## FRYBERGER- Digital Menu Board



#### FRYBERGER- Air Curtains





## FRYBERGER- Serving Line



## FRYBERGER- 3 Comp Sink



INSTALL NEW 3 COMP SINK

ADD PLUMBING AND ADD FLOOR SINK

#### FRYBERGER- Hand Sink



#### FRYBERGER- Demo



#### SHARED STORAGE SPACE WITH NS AND CUSTODIAN



DEMO/REMOVE SHELVES?
-Figure out storage to separate chemicals?

## FRYBERGER- Repairs



#### MEAIRS-FLOORING/COVE BASE



#### MEAIRS- PAINT/FRP FOR WALLS



#### **MEAIRS- Ovens**





## MEAIRS- AC Split Unit



**NEED OUTSIDE LOCATION?** 

#### MEAIRS- Reach-In Coolers & Fre