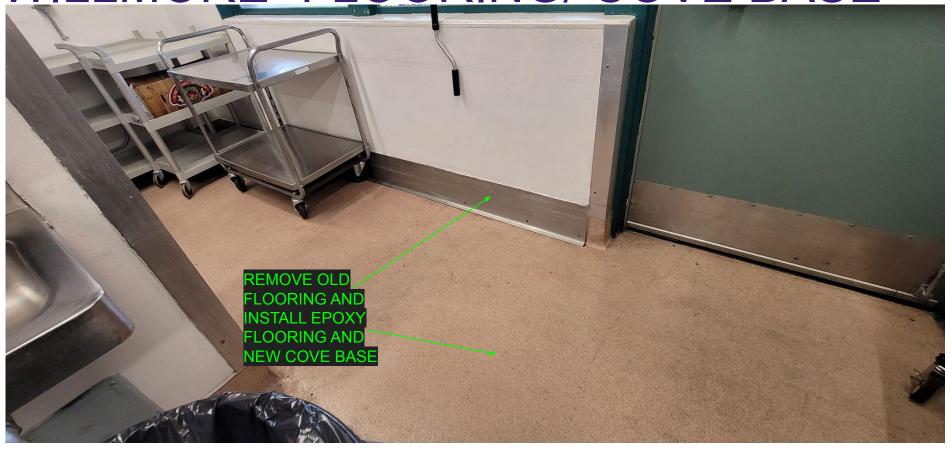

IN DIAMOND PLATE HOLE

## SCHROEDER- Flooring/ Cove Base



## SCHROEDER- Paint/ FRP for Walls



### SCHROEDER- Oven



REMOVE OLD OVENS AND INSTALL NEW COMBI OVEN



ADD ELECTRICAL
- Need 2 208V Plug

ENSURE GAS LINE ADEQUATE PRESSURE

INSTALL ¾" WATER LINE

# SCHROEDER- AC Split Unit



#### PLACE OUTSIDE COUNSELORS ROOM



### SCHROEDER- Reach-In Coolers & Freezers



TAKE OVER COUNSELORS ROOM, REMOVE FLOORING AND ADD OUTLETS ABOVE 84" FOR UNITS AROUND THE ROOM

# SCHROEDER- Digital Menu Board



## **SCHROEDER- Air Curtains**



# SCHROEDER- Serving Line



# SCHROEDER- 3 Comp Sink



#### DEMO/REMOVE ENTIRE SINK/CABINET AREA

-keep chemical dispensers!

-remove paper towel dispensers (keep

1 to reinstall above new hand sink)



## SCHROEDER- Demo



# WILLMORE- FLOORING/ COVE BASE



### WILLMORE- PAINT/FRP FOR WALLS









### **WILLMORE- Ovens**





# WILLMORE- AC Split Unit



**NEED OUTSIDE LOCATION?** 

### WILLMORE- Reach-In Coolers & Freezers



WILLMORE- Digital Menu Board



## **WILLMORE- Air Curtains**



# WILLMORE- Serving Line





## WILLMORE- 3 Comp Sink





INSTALL NEW 3 COMP SINK AND FLOOR DRAIN (share with oven?) AND UPDATE PLUMBING

# WILLMORE- Prep Sink





INSTALL NEW PREP SINK AND FLOOR DRAIN AND UPDATE PLUMBING

## WILLMORE- Hand Sink



EXISTING HANDSINK OKAY

WILLMORE- Storage



## WILLMORE- Demo







Remove Unnecessary clocks/speakers no longer in use