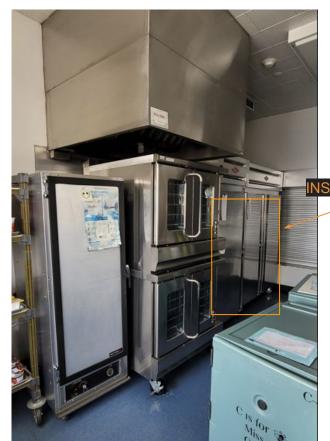

#### **HAYDEN- Oven**

REMOVE OLD OVENS AND INSTALL NEW COMBI OVEN

> ENSURE GAS LINE ADEQUATE PRESSURE

INSTALL ¾" WATER LINE