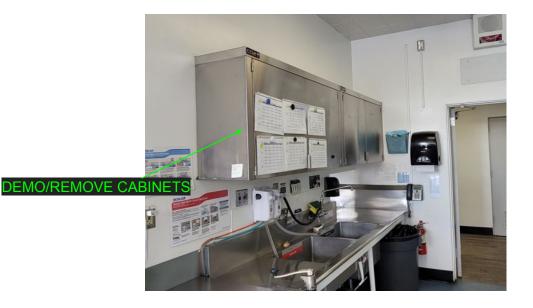

*





DEMO/REMOVE DESK

## FRYBERGER- Flooring/ Cove Base



#### FRYBERGER- Paint/ FRP for Walls





#### FRYBERGER- Oven





## FRYBERGER- AC Split Unit





PLACE UNIT OUTSIDE NEAR TRASH AREA

## FRYBERGER- Flooring/ Cove Base



#### FRYBERGER- Paint/ FRP for Walls





#### FRYBERGER- Oven





## FRYBERGER- AC Split Unit





PLACE UNIT OUTSIDE NEAR TRASH AREA

#### FRYBERGER- Reach-In Coolers & Freezers





TAKE OVER PART OF CUSTODIAN ROOM AND SEGREGATE CHEMICALS ADD OUTLETS ABOVE 84" FOR UNITS AROUND THE ROOM

ELECTRICAL- ADD OUTLET ABOVE 84"

## FRYBERGER- Digital Menu Board



#### FRYBERGER- Air Curtains





## FRYBERGER- Serving Line



## FRYBERGER- 3 Comp Sink



INSTALL NEW 3 COMP SINK

ADD PLUMBING AND ADD FLOOR SINK

#### FRYBERGER- Hand Sink



#### FRYBERGER- Demo



#### SHARED STORAGE SPACE WITH NS AND CUSTODIAN



DEMO/REMOVE SHELVES?
-Figure out storage to separate chemicals?

## FRYBERGER- Repairs



#### MEAIRS-FLOORING/COVE BASE



#### MEAIRS- PAINT/FRP FOR WALLS



#### **MEAIRS- Ovens**





## MEAIRS- AC Split Unit



**NEED OUTSIDE LOCATION?** 

#### MEAIRS- Reach-In Coolers & Freezers



MAKE SURE ALL OUTLETS AT 84"



## MEAIRS- Digital Menu Board

INSTALL DIGITAL MENU BOARD FACING
OUT THE WINDOW
-Need Electrical 110V
-Mounted to Window



## **MEAIRS- Air Curtains**



# **MEAIRS- Serving Line**



## MEAIRS- 3 Comp Sink



**INSTALL NEW 3 COMP SINK** 

UPDATE PLUMBING AND ADD FLOOR SINK

#### DEMO/REMOVE ENTIRE SINK/CABINET AREA

-keep chemical dispensers!

-remove paper towel dispensers (keep 1 to reinstall above new hand sink)

# ME