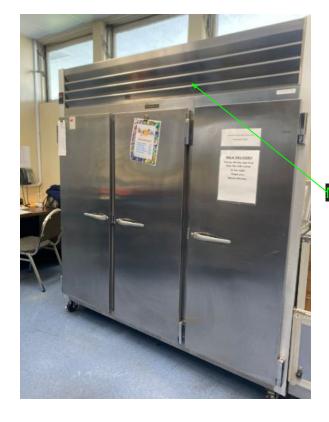

#### **HAYDEN-** Reach-In Coolers & Freezers

OUTLET ABOVE 84" FOR UNIT

MAKE SURE ALL OUTLETS ABOVE 84" FOR UNITS AROUND THE ROOM