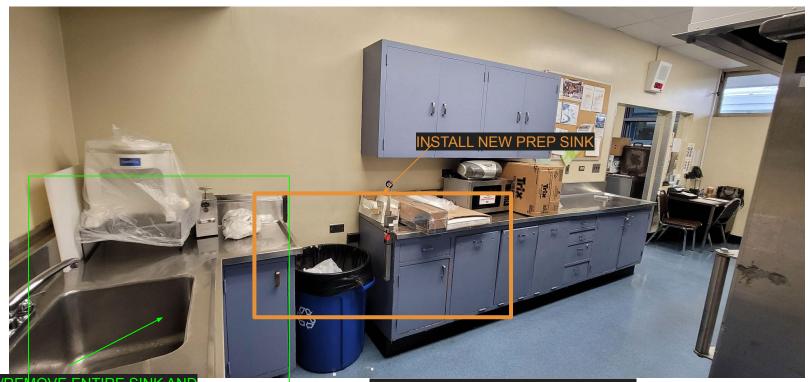

# MEAIRS- Prep Sink

DEMO/REMOVE ENTIRE SINK AND

INSTALL NEW PREP SINK AND FLOOR DRAIN AND UPDATE PLUMBING