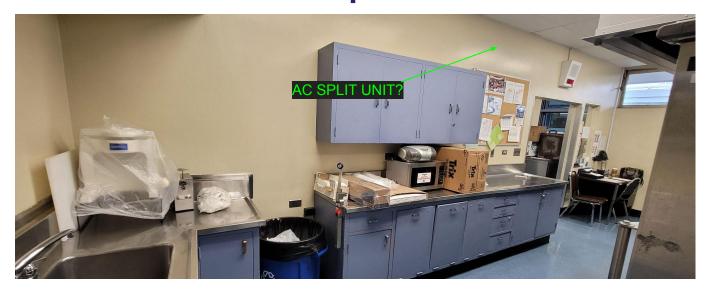

C Split Unit



**NEED OUTSIDE LOCATION?** 

#### MEAIRS- Reach-In Coolers & Freezers



MAKE SURE ALL OUTLETS AT 84"



## MEAIRS- Digital Menu Board

INSTALL DIGITAL MENU BOARD FACING
OUT THE WINDOW
-Need Electrical 110V
-Mounted to Window



## **MEAIRS- Air Curtains**



# **MEAIRS- Serving Line**



## MEAIRS- 3 Comp Sink



**INSTALL NEW 3 COMP SINK** 

UPDATE PLUMBING AND ADD FLOOR SINK

#### DEMO/REMOVE ENTIRE SINK/CABINET AREA

-keep chemical dispensers!

-remove paper towel dispensers (keep 1 to reinstall above new hand sink)

# MEAIRS- Prep Sink



DEMO/REMOVE ENTIRE SINK AND

INSTALL NEW PREP SINK AND FLOOR DRAIN AND UPDATE PLUMBING

## **MEAIRS- Hand Sink**



## MEAIRS-FLOORING/COVE BASE



## MEAIRS- PAINT/FRP FOR WALLS



### **MEAIRS- Ovens**





# MEAIRS- AC Split Unit



**NEED OUTSIDE LOCATION?** 

### MEAIRS- Reach-In Coolers & Freezers



MAKE SURE ALL OUTLETS AT 84"



# MEAIRS- Digital Menu Board

INSTALL DIGITAL MENU BOARD FACING
OUT THE WINDOW
-Need Electrical 110V
-Mounted to Window



## **MEAIRS- Air Curtains**



# **MEAIRS- Serving Line**



## MEAIRS- 3 Comp Sink



**INSTALL NEW 3 COMP SINK** 

UPDATE PLUMBING AND ADD FLOOR SINK

#### DEMO/REMOVE ENTIRE SINK/CABINET AREA

-keep chemical dispensers!

-remove paper towel dispensers (keep 1 to reinstall above new hand sink)

# MEAIRS- Prep Sink



DEMO/REMOVE ENTIRE SINK AND

INSTALL NEW PREP SINK AND FLOOR DRAIN AND UPDATE PLUMBING

## **MEAIRS- Hand Sink**



# **MEAIRS- Demo**







DEMO/REMOVE ALL BLUE CABINETS





# **MEAIRS-** Repairs





REMOVE ANY ALL OLD CONDUIT AND UNNECESSARY REM