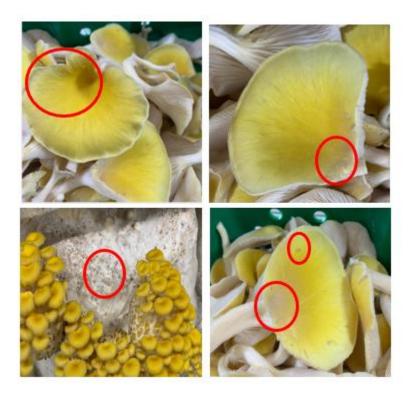

## Yellow Oyster Mushrooms (Pleurotus citrinopileatus)

Mycelium is the root-like structure of a mushroom that consists of thread-like hyphae. The mycelium is what comes together to form fruiting bodies (mushrooms) and also acts similar to our brain sending out signals that warn the mushroom network of climate changes or potential dangers. It is critical for the spread and development of new mushrooms and can easily be seen on the fruiting bodies of mushrooms with color as seen below. Mycelium appears as a white or grayish, fuzzy substance on growing medium and mushroom caps.