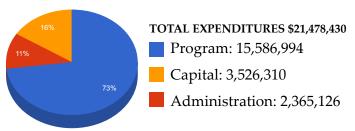

#### Dear Frankfort-Schuyler Families and Community,

Over the past nine months, I have been continuously amazed with our incredible school system and the wonderful opportunities available for all of our students. I have also been impressed with our Board and their commitment to the budget planning process. Each Board member has been actively involved in the development of the budget, asking thoughtful questions and reviewing all aspects of our expenditures as well as anticipated revenues. As a result of the extensive planning, analysis and future projections, the Frankfort-Schuyler Central School District is committed to providing our families and community with the necessary budget information to make an informed decision on Tuesday, May 17, 2022. Our proposed budget balances the needs of both the taxpayers of the Frankfort-Schuyler School Community and our students through the development of a fiscally responsible budget designed to provide our students with the best diversified educational program. The proposed 2022-2023 total school budget is \$21,478,430. This will result in a 1.75% tax increase, the lowest increase over the past five years for Frankfort-Schuyler homeowners. This fiscal plan upholds the goals of the Frankfort-Schuyler CSD Strategic Plan and maintains our current elementary class sizes, continues the implementation of our