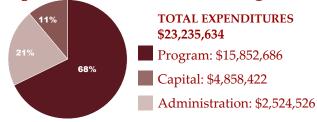

Our proposed budget balances the needs of both the taxpayers of the Frankfort-Schuyler school community and our students through the development of a fiscally responsible budget designed to provide our students with the best diversified educational program. The proposed 2023-2024 school budget includes an increase in spending of 2.7% for the Frankfort-Schuyler Central School District portion and an 8.18% increase when adding in the Herkimer-Fulton-Hamilton-Otsego BOCES Capital Project. The total budget of \$23,235,634 includes a