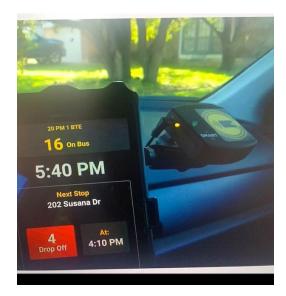

## **Transportation Information**

- On Time Performance 97% daily average
- Fully staffed but continue to hire staff to accommodate for growth for the 24-25 school year
- Annual support of NEF through the Angel Tree Program by providing labor and buses to deliver all of the hundreds of donated gifts to each of the campuses for distribution
- First full year utilizing Smart Tag for student bus ridership tracking
- We continue student roll calls to capture daily student ridership