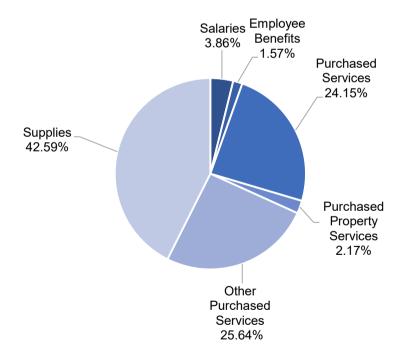

214       | 2,647,214       |
| 0700-0799 Property                     |    | 824,065        | -               | -               |
| 0800-0899 Other Objects                |    | 447,733        | -               | -               |
| Total Expenditures                     |    | 6,663,475      | 6,214,882       | 6,214,882       |
| Total Excess over (under) Expenditures |    | (943,537)      | (302,382)       | (302,382)       |
| Fund Balance Beginning                 |    | 4,828,734      | 4,828,734       | 3,885,198       |
| Fund Balance Ending                    | ·  | 3,885,198      | 4,526,352       | 3,582,816       |
| Restricted for Nutrition Services Fund | \$ | 3,885,198      | \$ 4,526,352    | \$ 3,582,816    |

### **Nutrition Services Summary of Expenditures 2023-2024**



Salaries & Benefits 5.43%

### Westminster Public Schools 22- Governmental Designated Purpose Grants Fiscal Years 2020-2021 to 2023-2024

| Sources of Revenue by Object           | Actual<br>2023 | Adopted<br>2024 | Amended<br>2024 |
|----------------------------------------|----------------|-----------------|-----------------|
| 1000-1999 Local Sources                | \$<br>506,454  | \$ 544,000      | \$ 544,000      |
| 3000-3999 State Sources                | 1,742,891      | 2,600,000       | 2,060,000       |
| 4000-4999 Federal Sources              | 19,547,853     | 15,500,000      | 13,443,100      |
| 5000-5999 Other Sources                | -              | -               | -               |
| Total Revenue Allocation               | 21,797,198     | 18,644,000      | 16,047