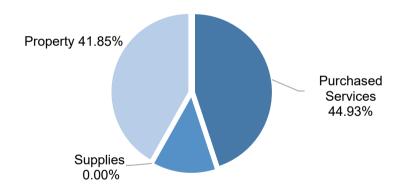

| 546         | 460          |
| 0700-0799 Property                     | -                | 37,000      | 5,894,865    |
| 0800-0899 Other Objects                | -                | -           | -            |
| Total Expenditures                     | 2,139,687        | 4,076,504   | 14,087,291   |
| Total Excess over (under) Expenditures | (2,139,687)      | (4,076,504) | (14,087,291) |
| Fund Balance Beginning                 | 16,226,977       | -           | 14,087,290   |
| Fund Balance Ending                    | 14,087,290       | -           | -            |
| Contingency                            | -                |             | -            |
| Restricted for COP Projects            | \$<br>14,087,290 | \$ -        | \$ -         |

### Summary of Expenditures 2023-2024



Salaries & Benefits- 0.00%

### Anticipated Projects & Contracts Over \$150,000 Amended Fiscal Year 2023-2024

Board Policy DJ- Excluding insurance premiums, the Board of Education must approve all purchases, financial commitments

**Board Policy DJ-A**- The Superintendent or his/her designee shall have the responsibility and authority to issue purchase orders **Board Policy DJ-R**- Any payments to the same vendor above \$150,000 not included in the budget must go to the Board of

If any of the projects listed go over the budged amount or are not included on this list they will need to go to the board

| Department Name                           | Anticipated<br>Amount | Purpose / Additional Information / Descr                 | iption      |
|-------------------------------------------|