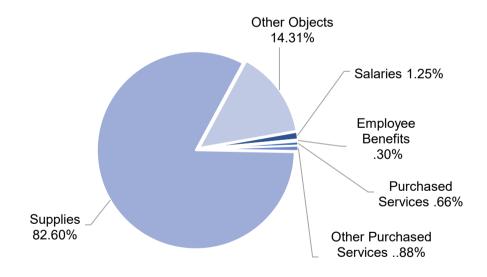

### 10- General Fund - Local, State & Federal Revenue Sources

Fiscal Years 2020-2021 to 2023-2024

| Davison Carress                                                                                                                                                                                                                                                                                                                                                                                                                                                             |    | Actual                                                                                                                                          | Adopte                                                                                    | d                                                                                         | Amended                                                                                                                                                |
|-----------------------------------------------------------------------------------------------------------------------------------------------------------------------------------------------------------------------------------------------------------------------------------------------------------------------------------------------------------------------------------------------------------------------------------------------------------------------------|----|-------------------------------------------------------------------------------------------------------------------------------------------------|-------------------------------------------------------------------------------------------|-------------------------------------------------------------------------------------------|--------------------------------------------------------------------------------------------------------------------------------------------------------|
| Revenue Sources 1000-1999 Local Sources                                                                                                                                                                                                                                                                                                                                                                                                                                     |    | 2023                                                                                                                                            | 2024                                                                                      |                                                                                           | 2024                                                                                                                                                   |
|                                                                                                                                                                                                                                                                                                                                                                                                                                                                             | ć  | 25 005 962                                                                                                                                      | ¢ 26.694                                                                                  | 277                                                                                       | ¢ 26 694 277                                                                                                                                           |
| 1110 Property Taxes                                                                                                                                                                                                                                                                                                                                                                                                                                                         | \$ | 25,995,862                                                                                                                                      | \$ 26,684,                                                                                |                                                                                           | \$ 26,684,377                                                                                                                                          |
| 1111 Prop Tax Mill Levy Over                                                                                                                                                                                                                                                                                                                                                                                                                                                |    | 25,973,195                                                                                                                                      | 25,895,                                                                                   |                                                                                           | 25,895,752                                                                                                                                             |
| 1120 Specific Ownership Taxes                                                                                                                                                                                                                                                                                                                                                                                                                                               |    | 1,982,143                                                                                                                                       | 1,954,                                                                                    | ,161                                                                                      | 1,954,161                                                                                                                                              |
| 1122 So Tax Mill Levy Override                                                                                                                                                                                                                                                                                                                                                                                                                                              |    | 1,980,720                                                                                                                                       | 2,087,                                                                                    | ,536                                                                                      | 2,087,536                                                                                                                                              |
| 1140 Delinq Tax/Penalty/Intere                                                                                                                                                                                                                                                                                                                                                                                                                                              |    | 44,270                                                                                                                                          | 45,                                                                                       | ,000                                                                                      | 45,000                                                                                                                                                 |
| 1141 Abatements                                                                                                                                                                                                                                                                                                                                                                                                                                                             |    | (112,566)                                                                                                                                       | (100,                                                                                     | ,000)                                                                                     | (100,000)                                                                                                                                              |
| 1310 Summer School Tuition                                                                                                                                                                                                                                                                                                                                                                                                                                                  |    | 825                                                                                                                                             |                                                                                           |                                                                                           |                                                                                                                                                        |
| 1500 Interest Earnings                                                                                                                                                                                                                                                                                                                                                                                                                                                      |    | 2,970,262                                                                                                                                       | 2,120                                                                                     | ,801                                                                                      | 2,120,801                                                                                                                                              |
| 1900 Other Revenue/Local Sources                                                                                                                                                                                                                                                                                                                                                                                                                                            |    | 52,946                                                                                                                                          | 290                                                                                       | ,000                                                                                      | 290,000                                                                                                                                                |
| 1905 Transcripts                                                                                                                                                                                                                                                                                                                                                                                                                                                            |    | 10,646                                                                                                                                          | 10                                                                                        | ,000                                                                                      | 10,000                                                                                                                                                 |
| 1906 Symposium                                                                                                                                                                                                                                                                                                                                                                                                                                                              |    | 3,393                                                                                                                                           | 50                                                                                        | ,000                                                                                      | 50,000                                                                                                                                                 |
| 1910 Building Rental                                                                                                                                                                                                                                                                                                                                                                                                                                                        |    | 145,297                                                                                                                                         | 94                                                                                        | ,244                                                                                      | 94,244                                                                                                                                                 |
| 1920 External Transportation                                                                                                                                                                                                                                                                                                                                                                                                                                                |    | 4,578                                                                                                                                           |                                                                                           |                                                                                           |                                                                                                                                                        |
| 1930 Sale Of Assets                                                                                                                                                                                                                                                                                                                                                                                                                                                         |    | 72,586                                                                                                                                          | 24                                                                                        | ,584                                                                                      | 24,584                                                                                                                                                 |
| 1940 Instructional Materials Fees                                                                                                                                                                                                                                                                                                                                                                                                                                           |    | 365,274                                                                                                                                         |                                                                                           | ,000                                                                                      | 290,000                                                                                                                                                |
| 1971 Overhead Cost Revenue                                                                                                                                                                                                                                                                                                                                                                                                                                                  |    | 2,580                                                                                                                                           |                                                                                           | ,025                                                                                      | 1,025                                                                                                                                                  |
| 1972 Indirect Cost Revenue                                                                                                                                                                                                                                                                                                                                                                                                                                                  |    | 2,261,647                                                                                                                                       | 900                                                                                       | ,000                                                                                      | 900,000                                                                                                                                                |
| 1990 Other Revenue                                                                                                                                                                                                                                                                                                                                                                                                                                                          |    | 51,894                                                                                                                                          | 57                                                                                        | ,058                                                                                      | 57,058                                                                                                                                                 |
| 2440 Foster Care Revenue                                                                                                                                                                                                                                                                                                                                                                                                                                                    |    | _                                                                                                                                               |                                                                                           |                                                                                           |                                                                                                                                                        |
|                                                                                                                                                                                                                                                                                                                                                                                                                                                                             |    |                                                                                                                                                 |                                                                                           | -                                                                                         | -                                                                                                                                                      |
| Total Local Sources                                                                                                                                                                                                                                                                                                                                                                                                                                                         |    | 61,805,551                                                                                                                                      | 60,404                                                                                    | ,538                                                                                      | 60,404,538                                                                                                                                             |
| Total Local Sources 3000-3009 State Sources                                                                                                                                                                                                                                                                                                                                                                                                                                 |    | 61,805,551                                                                                                                                      | 60,404                                                                                    | ,538                                                                                      | 60,404,538                                                                                                                                             |
| Total Local Sources 3000-3009 State Sources 3000 State Grants Received From CDE                                                                                                                                                                                                                                                                                                                                                                                             |    |                                                                                                                                                 |                                                                                           |                                                                                           |                                                                                                                                                        |
| Total Local Sources 3000-3009 State Sources 3000 State Grants Received From CDE 3130 Special Education ECEA                                                                                                                                                                                                                                                                                                                                                                 |    | 3,082,701                                                                                                                                       | 3,648                                                                                     | ,174                                                                                      | 3,322,611                                                                                                                                              |
| Total Local Sources 3000-3009 State Sources 3000 State Grants Received From CDE 3130 Special Education ECEA 3139 ELPA Support Program                                                                                                                                                                                                                                                                                                                                       |    |                                                                                                                                                 | 3,648                                                                                     |                                                                                           |                                                                                                                                                        |
| Total Local Sources 3000-3009 State Sources 3000 State Grants Received From CDE 3130 Special Education ECEA 3139 ELPA Support Program 3140 ELPA Program                                                                                                                                                                                                                                                                                                                     |    | 3,082,701<br>470,804.06                                                                                                                         | 3,648<br>552                                                                              | ,174<br>,210<br>-                                                                         | 3,322,611<br>552,210                                                                                                                                   |
| Total Local Sources 3000-3009 State Sources 3000 State Grants Received From CDE 3130 Special Education ECEA 3139 ELPA Support Program 3140 ELPA Program 3160 Transportation                                                                                                                                                                                                                                                                                                 |    | 3,082,701<br>470,804.06<br>-<br>623,143                                                                                                         | 3,648<br>552<br>502                                                                       | ,174<br>,210<br>-                                                                         | 3,322,611<br>552,210<br>-<br>643,214                                                                                                                   |
| Total Local Sources 3000-3009 State Sources 3000 State Grants Received From CDE 3130 Special Education ECEA 3139 ELPA Support Program 3140 ELPA Program 3160 Transportation 3120 Career and Technical                                                                                                                                                                                                                                                                       |    | 3,082,701<br>470,804.06<br>-<br>623,143<br>363,526                                                                                              | 3,648<br>552<br>502<br>123                                                                | ,174<br>,210<br>-<br>2,000<br>3,635                                                       | 3,322,611<br>552,210<br>-<br>643,214<br>297,000                                                                                                        |
| Total Local Sources 3000-3009 State Sources 3000 State Grants Received From CDE 3130 Special Education ECEA 3139 ELPA Support Program 3140 ELPA Program 3160 Transportation 3120 Career and Technical 3159 READ ACT                                                                                                                                                                                                                                                         |    | 3,082,701<br>470,804.06<br>-<br>623,143<br>363,526<br>495,867                                                                                   | 3,648<br>552<br>502<br>123                                                                | ,174<br>,210<br>-                                                                         | 3,322,611<br>552,210<br>-<br>643,214                                                                                                                   |
| Total Local Sources 3000-3009 State Sources 3000 State Grants Received From CDE 3130 Special Education ECEA 3139 ELPA Support Program 3140 ELPA Program 3160 Transportation 3120 Career and Technical 3159 READ ACT 3899 On Behalf Payment-CDE                                                                                                                                                                                                                              |    | 3,082,701<br>470,804.06<br>-<br>623,143<br>363,526<br>495,867<br>4,922,427                                                                      | 3,648<br>552<br>502<br>123<br>455                                                         | ,174<br>,210<br>-<br>2,000<br>3,635<br>,886                                               | 3,322,611<br>552,210<br>-<br>643,214<br>297,000<br>455,886                                                                                             |
| Total Local Sources 3000-3009 State Sources 3000 State Grants Received From CDE 3130 Special Education ECEA 3139 ELPA Support Program 3140 ELPA Program 3160 Transportation 3120 Career and Technical 3159 READ ACT 3899 On Behalf Payment-CDE 3237 Career Success Program                                                                                                                                                                                                  |    | 3,082,701<br>470,804.06<br>-<br>623,143<br>363,526<br>495,867<br>4,922,427<br>124,404                                                           | 3,648<br>552<br>502<br>123<br>455                                                         | ,174<br>,210<br>-<br>2,000<br>3,635                                                       | 3,322,611<br>552,210<br>-<br>643,214<br>297,000                                                                                                        |
| Total Local Sources 3000-3009 State Sources 3000 State Grants Received From CDE 3130 Special Education ECEA 3139 ELPA Support Program 3140 ELPA Program 3160 Transportation 3120 Career and Technical 3159 READ ACT 3899 On Behalf Payment-CDE 3237 Career Success Program 3281 At Risk Mitigation Funding                                                                                                                                                                  |    | 3,082,701<br>470,804.06<br>-<br>623,143<br>363,526<br>495,867<br>4,922,427<br>124,404<br>90,194                                                 | 3,648<br>552<br>502<br>123<br>455                                                         | ,174<br>,210<br>-<br>2,000<br>3,635<br>,886<br>-<br>5,000                                 | 3,322,611<br>552,210<br>-<br>643,214<br>297,000<br>455,886<br>-<br>175,000                                                                             |
| Total Local Sources 3000-3009 State Sources 3000 State Grants Received From CDE 3130 Special Education ECEA 3139 ELPA Support Program 3140 ELPA Program 3160 Transportation 3120 Career and Technical 3159 READ ACT 3899 On Behalf Payment-CDE 3237 Career Success Program 3281 At Risk Mitigation Funding 3110 State Equalization                                                                                                                                          |    | 3,082,701<br>470,804.06<br>-<br>623,143<br>363,526<br>495,867<br>4,922,427<br>124,404<br>90,194<br>57,993,082                                   | 3,648<br>552<br>502<br>123<br>455<br>135<br>63,356                                        | ,174<br>,210<br>-2,000<br>3,635<br>,886<br>-5,000<br>-5,784                               | 3,322,611<br>552,210<br>-<br>643,214<br>297,000<br>455,886<br>-<br>175,000<br>-<br>52,852,744                                                          |
| Total Local Sources 3000-3009 State Sources 3000 State Grants Received From CDE 3130 Special Education ECEA 3139 ELPA Support Program 3140 ELPA Program 3160 Transportation 3120 Career and Technical 3159 READ ACT 3899 On Behalf Payment-CDE 3237 Career Success Program 3281 At Risk Mitigation Funding 3110 State Equalization 3150 Gifted and Talented                                                                                                                 |    | 3,082,701<br>470,804.06<br>-<br>623,143<br>363,526<br>495,867<br>4,922,427<br>124,404<br>90,194                                                 | 3,648<br>552<br>502<br>123<br>455<br>135<br>63,356<br>86                                  | ,174<br>,210<br>-2,000<br>3,635<br>,886<br>-5,000<br>-6,784<br>5,591                      | 3,322,611<br>552,210<br>-<br>643,214<br>297,000<br>455,886<br>-<br>175,000<br>-<br>52,852,744<br>81,706                                                |
| Total Local Sources 3000-3009 State Sources 3000 State Grants Received From CDE 3130 Special Education ECEA 3139 ELPA Support Program 3140 ELPA Program 3160 Transportation 3120 Career and Technical 3159 READ ACT 3899 On Behalf Payment-CDE 3237 Career Success Program 3281 At Risk Mitigation Funding 3110 State Equalization 3150 Gifted and Talented 3200 Categorical Adjustment                                                                                     |    | 3,082,701<br>470,804.06<br>-<br>623,143<br>363,526<br>495,867<br>4,922,427<br>124,404<br>90,194<br>57,993,082                                   | 3,648<br>552<br>502<br>123<br>455<br>135<br>63,356<br>86<br>(200                          | ,174<br>,210<br>-2,000<br>3,635<br>,886<br>-5,000<br>-5,784<br>6,591<br>,000)             | 3,322,611<br>552,210<br>-<br>643,214<br>297,000<br>455,886<br>-<br>175,000<br>-<br>52,852,744<br>81,706<br>(200,000)                                   |
| Total Local Sources 3000-3009 State Sources 3000 State Grants Received From CDE 3130 Special Education ECEA 3139 ELPA Support Program 3140 ELPA Program 3160 Transportation 3120 Career and Technical 3159 READ ACT 3899 On Behalf Payment-CDE 3237 Career Success Program 3281 At Risk Mitigation Funding 3110 State Equalization 3150 Gifted and Talented 3200 Categorical Adjustment 3200 State Equalization Adjustment                                                  |    | 3,082,701<br>470,804.06<br>-<br>623,143<br>363,526<br>495,867<br>4,922,427<br>124,404<br>90,194<br>57,993,082<br>81,706                         | 3,648<br>552<br>502<br>123<br>455<br>135<br>63,356<br>86<br>(200<br>(300                  | ,174<br>,210<br>-<br>2,000<br>3,635<br>,886<br>-<br>5,000<br>-<br>5,784<br>5,591<br>,000) | 3,322,611<br>552,210<br>-<br>643,214<br>297,000<br>455,886<br>-<br>175,000<br>-<br>52,852,744<br>81,706<br>(200,000)<br>(300,000)                      |
| Total Local Sources 3000-3009 State Sources 3000 State Grants Received From CDE 3130 Special Education ECEA 3139 ELPA Support Program 3140 ELPA Program 3160 Transportation 3120 Career and Technical 3159 READ ACT 3899 On Behalf Payment-CDE 3237 Career Success Program 3281 At Risk Mitigation Funding 3110 State Equalization 3150 Gifted and Talented 3200 Categorical Adjustment 3200 State Equalization Adjustment SubTotal State Sources                           |    | 3,082,701<br>470,804.06<br>-<br>623,143<br>363,526<br>495,867<br>4,922,427<br>124,404<br>90,194<br>57,993,082                                   | 3,648<br>552<br>502<br>123<br>455<br>135<br>63,356<br>86<br>(200                          | ,174<br>,210<br>-<br>2,000<br>3,635<br>,886<br>-<br>5,000<br>-<br>5,784<br>5,591<br>,000) | 3,322,611<br>552,210<br>-<br>643,214<br>297,000<br>455,886<br>-<br>175,000<br>-<br>52,852,744<br>81,706<br>(200,000)                                   |
| Total Local Sources 3000-3009 State Sources 3000 State Grants Received From CDE 3130 Special Education ECEA 3139 ELPA Support Program 3140 ELPA Program 3160 Transportation 3120 Career and Technical 3159 READ ACT 3899 On Behalf Payment-CDE 3237 Career Success Program 3281 At Risk Mitigation Funding 3110 State Equalization 3150 Gifted and Talented 3200 Categorical Adjustment 3200 State Equalization Adjustment SubTotal State Sources                           |    | 3,082,701<br>470,804.06<br>-<br>623,143<br>363,526<br>495,867<br>4,922,427<br>124,404<br>90,194<br>57,993,082<br>81,706<br>-<br>-               | 3,648<br>552<br>502<br>123<br>455<br>135<br>63,356<br>86<br>(200<br>(300<br><b>68,360</b> | ,174<br>,210<br>-2,000<br>3,635<br>,886<br>-3,000<br>-3,784<br>5,591<br>,000)<br>,000)    | 3,322,611<br>552,210<br>-<br>643,214<br>297,000<br>455,886<br>-<br>175,000<br>-<br>52,852,744<br>81,706<br>(200,000)<br>(300,000)<br>57,880,371        |
| Total Local Sources 3000-3009 State Sources 3000 State Grants Received From CDE 3130 Special Education ECEA 3139 ELPA Support Program 3140 ELPA Program 3160 Transportation 3120 Career and Technical 3159 READ ACT 3899 On Behalf Payment-CDE 3237 Career Success Program 3281 At Risk Mitigation Funding 3110 State Equalization 3150 Gifted and Talented 3200 Categorical Adjustment 3200 State Equalization Adjustment SubTotal State Sources 4000-4999 Federal Sources |    | 3,082,701<br>470,804.06<br>-<br>623,143<br>363,526<br>495,867<br>4,922,427<br>124,404<br>90,194<br>57,993,082<br>81,706<br>-<br>-<br>68,247,852 | 3,648<br>552<br>502<br>123<br>455<br>135<br>63,356<br>86<br>(200<br>(300<br><b>68,360</b> | ,174<br>,210<br>-2,000<br>3,635<br>,886<br>-3,000<br>-3,784<br>3,591<br>,000)<br>,000)    | 3,322,611<br>552,210<br>-<br>643,214<br>297,000<br>455,886<br>-<br>175,000<br>-<br>52,852,744<br>81,706<br>(200,000)<br>(300,000)<br><b>57,880,371</b> |
| Total Local Sources 3000-3009 State Sources 3000 State Grants Received From CDE 3130 Special Education ECEA 3139 ELPA Support Program 3140 ELPA Program 3160 Transportation 3120 Career and Technical 3159 READ ACT 3899 On Behalf Payment-CDE 3237 Career Success Program 3281 At Risk Mitigation Funding 3110 State Equalization 3150 Gifted and Talented 3200 Categorical Adjustment 3200 State Equalization Adjustment SubTotal State Sources                           |    | 3,082,701<br>470,804.06<br>-<br>623,143<br>363,526<br>495,867<br>4,922,427<br>124,404<br>90,194<br>57,993,082<br>81,706<br>-<br>-               | 3,648<br>552<br>502<br>123<br>455<br>135<br>63,356<br>86<br>(200<br>(300<br><b>68,360</b> | ,174<br>,210<br>-2,000<br>3,635<br>,886<br>-3,000<br>-3,784<br>5,591<br>,000)<br>,000)    | 3,322,611<br>552,210<br>-<br>643,214<br>297,000<br>455,886<br>-<br>175,000<br>-<br>52,852,744<br>81,706<br>(200,000)<br>(300,000)<br>57,880,371        |