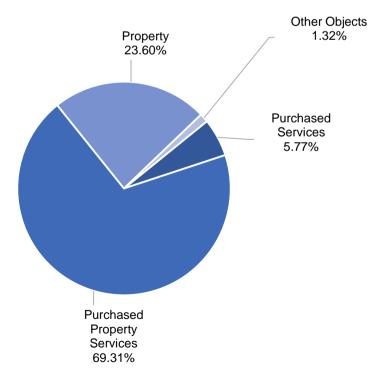

| 0800-0999 Other Objects                 | 109,200         |                | 200,000   | 200,000      |
| Total Expenditures                      | 10,853,222      |                | 7,167,014 | 15,167,014   |
| Total Excess over (under) Expenditures  | (2,573,363)     |                | (389,682) | (8,389,682)  |
| Fund Balance Beginning                  | 14,996,572      |                | 2,993,538 | 12,423,209   |
| Fund Balance Ending                     | 12,423,209      |                | 2,603,856 | 4,033,527    |
| Restricted for Grant Match              | 3,188,742       |                | 2,194,860 | 2,481,893    |
| Restricted for Capital Reserve Projects | \$<br>9,234,467 | \$             | 408,995   | \$ 1,551,634 |

#### Capital Reserve Summary of Expenditures 2023-2024



Salaries & Benefits- 0.00%

# Westminster Public Schools 43-Capital Reserve Certificates of Participation Fiscal Years 2020-2021 to 2023-2024

|                                        | Actual           | Adopted     | Amended      |
|----------------------------------------|------------------|-------------|--------------|
| Sources of Revenue by Object           | 2023             | 2024        | 2024         |
| 1000-1999 Local Sources                | \$<br>-          | \$ -        | \$ -         |
| 3000-3999 State Sources                | -                | -           | -            |
| 4000-4999 Federal Sources              | -                | -           | -            |
| 5000-5999 Other Sources                | -                | -           | -            |
| Total Revenue Al