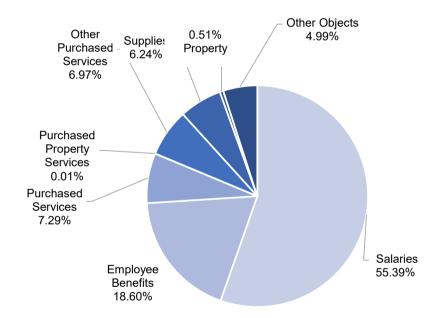

74        | 665,120         | 1,118,708       |
| 0600-0699 Supplies                     | 450,000        | 308,329         | 1,000,784       |
| 0700-0799 Property                     | 1,921,548      | 639,636         | 82,525          |
| 0800-0899 Other Objects                | 2,278,276      | 1,487,408       | 800,579         |
| Total Expenditures                     | 21,797,198     | 18,644,000      | 16,047,100      |
| Total Excess over (under) Expenditures |                | -               | -               |
| Fund Balance Beginning                 | -              | -               | -               |
| Fund Balance Ending                    | \$<br>-        | \$ -            | \$ -            |

#### Governmental Designated Purpose Grants Summary of Expenditures 2023-2024



Salaries & Benefits 73.99%

### Westminster Public Schools 23-Student Athletics & Activity Fiscal Years 2020-2021 to 2023-2024

|                                        | Actual     | Adopted   | Amended    |
|----------------------------------------|------------|-----------|------------|
| Sources of Revenue by Object           | 2023       | 2024      | 2024       |
| 1000-1999 Local Sources                | \$ 104,517 | \$ 85,000 | \$ 85,000  |
| 3000-3999 State Sources                | -          | -         | -          |
| 4000-4999 Federal Sources              | -          | -         | -          |
| 5000-5999 Other Sources                | 1,300,000  | 1,500,000 | 1,500,000  |
| Total Revenue Allocation               | 1,404,517  | 1,585,000 | 1,585,000  |
| Expenditures by Obje