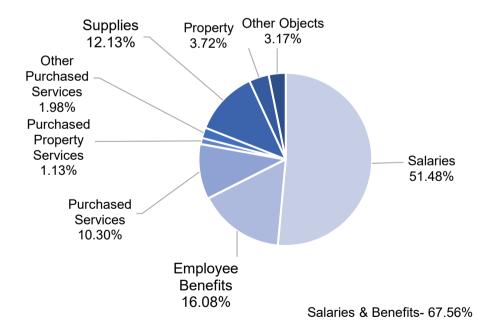

| 0400-0499 Purchased Property Services  | 38,129     | 16,639    | 16,639     |
| 0500-0599 Other Purchased Services     | 50,272     | 29,299    | 29,299     |
| 0600-0699 Supplies                     | 212,586    | 179,323   | 179,323    |
| 0700-0799 Property                     | -          | 55,000    | 55,000     |
| 0800-0899 Other Objects                | 69,349     | 46,902    | 46,902     |
| Total Expenditures                     | 1,620,436  | 1,574,372 | 1,477,752  |
| Total Excess over (under) Expenditures | (215,919)  | 10,628    | 107,248    |
| Fund Balance Beginning                 | 215,919    | (0)       | (0)        |
| Fund Balance Ending                    | \$ (0)     | \$ 10,628 | \$ 107,248 |

#### Student Athletics & Activity Summary of Expenditures 2023-2024



### Westminster Public Schools 23- School Activity

### Fiscal Years 2020-2021 to 2023-2024

|                                        |    | Actual    | Į. | Adopted | Amended    |
|----------------------------------------|----|-----------|----|---------|------------|
| Sources of Revenue by Object           |    | 2023      |    | 2024    | 2024       |
| 1000-1999 Local Sources                | \$ | 531,279   | \$ | 475,145 | \$ 475,145 |
| 3000-3999 State Sources                |    | -         |    | -       | -          |
| 4000-4999 Federal Sources              |    | -         |    | -       | -          |
| 5000-5999 Other Sources                |    | -         |    | -       | -          |
| Total Revenue Allocation               |    | 531,279   |    | 475,145 | 475,145    |
|