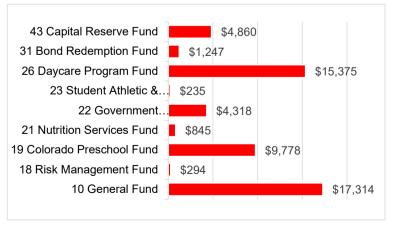

### Westminster Public Schools Summary of Revenues and Expenditures- All Funds Fiscal Years 2020-2021 to 2023-2024

|                                                    | Adopted                | Amended                |
|----------------------------------------------------|------------------------|------------------------|
| Revenue Summary of All Funds                       | 2024                   | 2024                   |
| 10 General Fund                                    | \$ 128,798,818         | \$ 118,318,909         |
| 18 Risk Management Fund                            | 2,554,134              | 2,554,134              |
| 19 Colorado Preschool Fund                         | 3,912,475              | 4,912,475              |
| 21 Nutrition Services Fund                         | 5,912,500              | 5,912,500              |
| 22 Government Designated Purpose Grants Fund       | 18,644,000             | 16,047,100             |
| 23 Student Athletic & Activity Fund                | 2,010,000              | 2,060,145              |
| 26 Daycare Program Fund                            | 2,400,000              | 1,800,000              |
| 31 Bond Redemption Fund                            | 8,657,781              | 8,657,781              |
| 43 Capital Reserve Fund                            | 6,777,332              | 6,777,332              |
| Total                                              | \$ 179,667,040         | \$ 167,040,376         |
|                                                    |                        |                        |
|                                                    | Adopted                | Amended                |
| Expenditure Summary of All Funds                   | 2024                   | 2024                   |
| 10 General Fund                                    | \$ 136,877,781         | \$ 126,785,955         |
| 18 Risk Management Fund                            | 1,693,223              | 2,193,223              |
| 19 Colorado Preschool Fund                         | 4,353,928              | 4,353,928              |
| 21 Nutrition Services Fund                         | 6,214,882              | 6,214,882              |
| 22 Government Designated Purpose Grants Fund       | 18,644,000             | 16,047,100             |
| 23 Student Athletic & Activity Fund                | 2,029,546              | 1,932,926              |
|                                                    |                        |                        |
| 26 Daycare Program Fund                            | 2,629,840              | 2,629,840              |
| 26 Daycare Program Fund<br>31 Bond Redemption Fund | 2,629,840<br>8,823,951 | 2,629,840<br>8,823,951 |
| , ,                                                | , ,                    |                        |