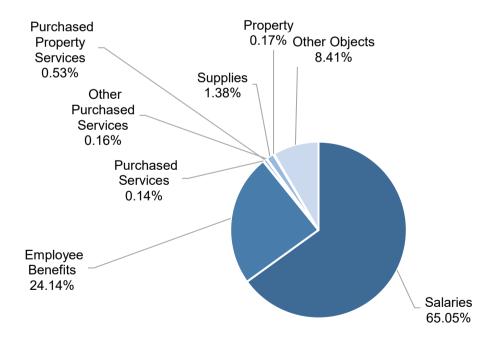

### 10- General Fund - Local, State & Federal Revenue Sources

Fiscal Years 2020-2021 to 2023-2024

| Davison Carress                                                                                                                                                                                                                                                                                                                                                                                                                                                             |    | Actual                                                                                                                                          | Adopte                                                                                    | d                                                                                         | Amended                                                                                                                                                |
|-----------------------------------------------------------------------------------------------------------------------------------------------------------------------------------------------------------------------------------------------------------------------------------------------------------------------------------------------------------------------------------------------------------------------------------------------------------------------------|----|-------------------------------------------------------------------------------------------------------------------------------------------------|-------------------------------------------------------------------------------------------|-------------------------------------------------------------------------------------------|--------------------------------------------------------------------------------------------------------------------------------------------------------|
| Revenue Sources 1000-1999 Local Sources                                                                                                                                                                                                                                                                                                                                                                                                                                     |    | 2023                                                                                                                                            | 2024                                                                                      |                                                                                           | 2024                                                                                                                                                   |
|                                                                                                                                                                                                                                                                                                                                                                                                                                                                             | ć  | 25 005 962                                                                                                                                      | ¢ 26.694                                                                                  | 277                                                                                       | ¢ 26 694 277                                                                                                                                           |
| 1110 Property Taxes                                                                                                                                                                                                                                                                                                                                                                                                                                                         | \$ | 25,995,862                                                                                                                                      | \$ 26,684,                                                                                |                                                                                           | \$ 26,684,377                                                                                                                                          |
| 1111 Prop Tax Mill Levy Over                                                                                                                                                                                                                                                                                                                                                                                                                                                |    | 25,973,195                                                                                                                                      | 25,895,                                                                                   |                                                                                           | 25,895,752                                                                                                                                             |
| 1120 Specific Ownership Taxes                                                                                                                                                                                                                                                                                                                                                                                                                                               |    | 1,982,143                                                                                                                                       | 1,954,                                                                                    | ,161                                                                                      | 1,954,161                                                                                                                                              |
| 1122 So Tax Mill Levy Override                                                                                                                                                                                                                                                                                                                                                                                                                                              |    | 1,980,720                                                                                                                                       | 2,087,                                                                                    | ,536                                                                                      | 2,087,536                                                                                                                                              |
| 1140 Delinq Tax/Penalty/Intere                                                                                                                                                                                                                                                                                                                                                                                                                                              |    | 44,270                                                                                                                                          | 45,                                                                                       | ,000                                                                                      | 45,000                                                                                                                                                 |
| 1141 Abatements                                                                                                                                                                                                                                                                                                                                                                                                                                                             |    | (112,566)                                                                                                                                       | (100,                                                                                     | ,000)                                                                                     | (100,000)                                                                                                                                              |
| 1310 Summer School Tuition                                                                                                                                                                                                                                                                                                                                                                                                                                                  |    | 825                                                                                                                                             |                                                                                           |                                                                                           |                                                                                                                                                        |
| 1500 Interest Earnings                                                                                                                                                                                                                                                                                                                                                                                                                                                      |    | 2,970,262                                                                                                                                       | 2,120                                                                                     | ,801                                                                                      | 2,120,801                                                                                                                                              |
| 1900 Other Revenue/Local Sources                                                                                                                                                                                                                                                                                                                                                                                                                                            |    | 52,946                                                                                                                                          | 290                                                                                       | ,000                                                                                      | 290,000                                                                                                                                                |
| 1905 Transcripts                                                                                                                                                                                                                                                                                                                                                                                                                                                            |    | 10,646                                                                                                                                          | 10                                                                                        | ,000                                                                                      | 10,000                                                                                                                                                 |
| 1906 Symposium                                                                                                                                                                                                                                                                                                                                                                                                                                                              |    | 3,393                                                                                                                                           | 50                                                                                        | ,000                                                                                      | 50,000                                                                                                                                                 |
| 1910 Building Rental                                                                                                                                                                                                                                                                                                                                                                                                                                                        |    | 145,297                                                                                                                                         | 94                                                                                        | ,244                                                                                      | 94,244                                                                                                                                                 |
| 1920 External Transportation                                                                                                                                                                                                                                                                                                                                                                                                                                                |    | 4,578                                                                                                                                           |                                                                                           |                                                                                           |                                                                                                                                                        |
| 1930 Sale Of Assets                                                                                                                                                                                                                                                                                                                                                                                                                                                         |    | 72,586                                                                                                                                          | 24                                                                                        | ,584                                                                                      | 24,584                                                                                                                                                 |
| 1940 Instructional Materials Fees                                                                                                                                                                                                                                                                                                                                                                                                                                           |    | 365,274                                                                                                                                         |                                                                                           | ,000                                                                                      | 290,000                                                                                                                                                |
| 1971 Overhead Cost Revenue                                                                                                                                                                                                                                                                                                                                                                                                                                                  |    | 2,580                                                                                                                                           |                                                                                           | ,025                                                                                      | 1,025                                                                                                                                                  |
| 1972 Indirect Cost Revenue                                                                                                                                                                                                                                                                                                                                                                                                                                                  |    | 2,261,647                                                                                                                                       | 900                                                                                       | ,000                                                                                      | 900,000                                                                                                                                                |
| 1990 Other Revenue                                                                                                                                                                                                                                                                                                                                                                                                                                                          |    | 51,894                                                                                                                                          | 57                                                                                        | ,058                                                                                      | 57,058                                                                                                                                                 |
| 2440 Foster Care Revenue                                                                                                                                                                                                                                                                                                                                                                                                                                                    |    | _                                                                                                                                               |                                                                                           |                                                                                           |                                                                                                                                                        |
|                                                                                                                                                                                                                                                                                                                                                                                                                                                                             |    |                                                                                                                                                 |                                                                                           | -                                                                                         | -                                                                                                                                                      |
| Total Local Sources                                                                                                                                                                                                                                                                                                                                                                                                                                                         |    | 61,805,551                                                                                                                                      | 60,404                                                                                    | ,538                                                                                      | 60,404,538                                                                                                                                             |
| Total Local Sources 3000-3009 State Sources                                                                                                                                                                                                                                                                                                                                                                                                                                 |    | 61,805,551                                                                                                                                      | 60,404                                                                                    | ,538                                                                                      | 60,404,538                                                                                                                                             |
| Total Local Sources 3000-3009 State Sources 3000 State Grants Received From CDE                                                                                                                                                                                                                                                                                                                                                                                             |    |                                                                                                                                                 |                                                                                           |                                                                                           |                                                                                                                                                        |
| Total Local Sources 3000-3009 State Sources 3000 State Grants Received From CDE 3130 Special Education ECEA                                                                                                                                                                                                                                                                                                                                                                 |    | 3,082,701                                                                                                                                       | 3,648                                                                                     | ,174                                                                                      | 3,322,611                                                                                                                                              |
| Total Local Sources 3000-3009 State Sources 3000 State Grants Received From CDE 3130 Special Education ECEA 3139 ELPA Support Program                                                                                                                                                                                                                                                                                                                                       |    |                                                                                                                                                 | 3,648                                                                                     |                                                                                           |                                                                                                                                                        |
| Total Local Sources 3000-3009 State Sources 3000 State Grants Received From CDE 3130 Special Education ECEA 3139 ELPA Support Program 3140 ELPA Program                                                                                                                                                                                                                                                                                                                     |    | 3,082,701<br>470,804.06                                                                                                                         | 3,648<br>552                                                                              | ,174<br>,210<br>-                                                                         | 3,322,611<br>552,210                                                                                                                                   |
| Total Local Sources 3000-3009 State Sources 3000 State Grants Received From CDE 3130 Special Education ECEA 3139 ELPA Support Program 3140 ELPA Program 3160 Transportation                                                                                                                                                                                                                                                                                                 |    | 3,082,701<br>470,804.06<br>-<br>623,143                                                                                                         | 3,648<br>552<br>502                                                                       | ,174<br>,210<br>-                                                                         | 3,322,611<br>552,210<br>-<br>643,214                                                                                                                   |
| Total Local Sources 3000-3009 State Sources 3000 State Grants Received From CDE 3130 Special Education ECEA 3139 ELPA Support Program 3140 ELPA Program 3160 Transportation 3120 Career and Technical                                                                                                                                                                                                                                                                       |    | 3,082,701<br>470,804.06<br>-<br>623,143<br>363,526                                                                                              | 3,648<br>552<br>502<br>123                                                                | ,174<br>,210<br>-<br>2,000<br>3,635                                                       | 3,322,611<br>552,210<br>-<br>643,214<br>297,000                                                                                                        |
| Total Local Sources 3000-3009 State Sources 3000 State Grants Received From CDE 3130 Special Education ECEA 3139 ELPA Support Program 3140 ELPA Program 3160 Transportation 3120 Career and Technical 3159 READ ACT                                                                                                                                                                                                                                                         |    | 3,082,701<br>470,804.06<br>-<br>623,143<br>363,526<br>495,867                                                                                   | 3,648<br>552<br>502<br>123                                                                | ,174<br>,210<br>-                                                                         | 3,322,611<br>552,210<br>-<br>643,214                                                                                                                   |
| Total Local Sources 3000-3009 State Sources 3000 State Grants Received From CDE 3130 Special Education ECEA 3139 ELPA Support Program 3140 ELPA Program 3160 Transportation 3120 Career and Technical 3159 READ ACT 3899 On Behalf Payment-CDE                                                                                                                                                                                                                              |    | 3,082,701<br>470,804.06<br>-<br>623,143<br>363,526<br>495,867<br>4,922,427                                                                      | 3,648<br>552<br>502<br>123<br>455                                                         | ,174<br>,210<br>-<br>2,000<br>3,635<br>,886                                               | 3,322,611<br>552,210<br>-<br>643,214<br>297,000<br>455,886                                                                                             |
| Total Local Sources 3000-3009 State Sources 3000 State Grants Received From CDE 3130 Special Education ECEA 3139 ELPA Support Program 3140 ELPA Program 3160 Transportation 3120 Career and Technical 3159 READ ACT 3899 On Behalf Payment-CDE 3237 Career Success Program                                                                                                                                                                                                  |    | 3,082,701<br>470,804.06<br>-<br>623,143<br>363,526<br>495,867<br>4,922,427<br>124,404                                                           | 3,648<br>552<br>502<br>123<br>455                                                         | ,174<br>,210<br>-<br>2,000<br>3,635                                                       | 3,322,611<br>552,210<br>-<br>643,214<br>297,000                                                                                                        |
| Total Local Sources 3000-3009 State Sources 3000 State Grants Received From CDE 3130 Special Education ECEA 3139 ELPA Support Program 3140 ELPA Program 3160 Transportation 3120 Career and Technical 3159 READ ACT 3899 On Behalf Payment-CDE 3237 Career Success Program 3281 At Risk Mitigation Funding                                                                                                                                                                  |    | 3,082,701<br>470,804.06<br>-<br>623,143<br>363,526<br>495,867<br>4,922,427<br>124,404<br>90,194                                                 | 3,648<br>552<br>502<br>123<br>455                                                         | ,174<br>,210<br>-<br>2,000<br>3,635<br>,886<br>-<br>5,000                                 | 3,322,611<br>552,210<br>-<br>643,214<br>297,000<br>455,886<br>-<br>175,000                                                                             |
| Total Local Sources 3000-3009 State Sources 3000 State Grants Received From CDE 3130 Special Education ECEA 3139 ELPA Support Program 3140 ELPA Program 3160 Transportation 3120 Career and Technical 3159 READ ACT 3899 On Behalf Payment-CDE 3237 Career Success Program 3281 At Risk Mitigation Funding 3110 State Equalization                                                                                                                                          |    | 3,082,701<br>470,804.06<br>-<br>623,143<br>363,526<br>495,867<br>4,922,427<br>124,404<br>90,194<br>57,993,082                                   | 3,648<br>552<br>502<br>123<br>455<br>135<br>63,356                                        | ,174<br>,210<br>-2,000<br>3,635<br>,886<br>-5,000<br>-5,784                               | 3,322,611<br>552,210<br>-<br>643,214<br>297,000<br>455,886<br>-<br>175,000<br>-<br>52,852,744                                                          |
| Total Local Sources 3000-3009 State Sources 3000 State Grants Received From CDE 3130 Special Education ECEA 3139 ELPA Support Program 3140 ELPA Program 3160 Transportation 3120 Career and Technical 3159 READ ACT 3899 On Behalf Payment-CDE 3237 Career Success Program 3281 At Risk Mitigation Funding 3110 State Equalization 3150 Gifted and Talented                                                                                                                 |    | 3,082,701<br>470,804.06<br>-<br>623,143<br>363,526<br>495,867<br>4,922,427<br>124,404<br>90,194                                                 | 3,648<br>552<br>502<br>123<br>455<br>135<br>63,356<br>86                                  | ,174<br>,210<br>-2,000<br>3,635<br>,886<br>-5,000<br>-6,784<br>5,591                      | 3,322,611<br>552,210<br>-<br>643,214<br>297,000<br>455,886<br>-<br>175,000<br>-<br>52,852,744<br>81,706                                                |
| Total Local Sources 3000-3009 State Sources 3000 State Grants Received From CDE 3130 Special Education ECEA 3139 ELPA Support Program 3140 ELPA Program 3160 Transportation 3120 Career and Technical 3159 READ ACT 3899 On Behalf Payment-CDE 3237 Career Success Program 3281 At Risk Mitigation Funding 3110 State Equalization 3150 Gifted and Talented 3200 Categorical Adjustment                                                                                     |    | 3,082,701<br>470,804.06<br>-<br>623,143<br>363,526<br>495,867<br>4,922,427<br>124,404<br>90,194<br>57,993,082                                   | 3,648<br>552<br>502<br>123<br>455<br>135<br>63,356<br>86<br>(200                          | ,174<br>,210<br>-2,000<br>3,635<br>,886<br>-5,000<br>-5,784<br>6,591<br>,000)             | 3,322,611<br>552,210<br>-<br>643,214<br>297,000<br>455,886<br>-<br>175,000<br>-<br>52,852,744<br>81,706<br>(200,000)                                   |
| Total Local Sources 3000-3009 State Sources 3000 State Grants Received From CDE 3130 Special Education ECEA 3139 ELPA Support Program 3140 ELPA Program 3160 Transportation 3120 Career and Technical 3159 READ ACT 3899 On Behalf Payment-CDE 3237 Career Success Program 3281 At Risk Mitigation Funding 3110 State Equalization 3150 Gifted and Talented 3200 Categorical Adjustment 3200 State Equalization Adjustment                                                  |    | 3,082,701<br>470,804.06<br>-<br>623,143<br>363,526<br>495,867<br>4,922,427<br>124,404<br>90,194<br>57,993,082<br>81,706                         | 3,648<br>552<br>502<br>123<br>455<br>135<br>63,356<br>86<br>(200<br>(300                  | ,174<br>,210<br>-<br>2,000<br>3,635<br>,886<br>-<br>5,000<br>-<br>5,784<br>5,591<br>,000) | 3,322,611<br>552,210<br>-<br>643,214<br>297,000<br>455,886<br>-<br>175,000<br>-<br>52,852,744<br>81,706<br>(200,000)<br>(300,000)                      |
| Total Local Sources 3000-3009 State Sources 3000 State Grants Received From CDE 3130 Special Education ECEA 3139 ELPA Support Program 3140 ELPA Program 3160 Transportation 3120 Career and Technical 3159 READ ACT 3899 On Behalf Payment-CDE 3237 Career Success Program 3281 At Risk Mitigation Funding 3110 State Equalization 3150 Gifted and Talented 3200 Categorical Adjustment 3200 State Equalization Adjustment SubTotal State Sources                           |    | 3,082,701<br>470,804.06<br>-<br>623,143<br>363,526<br>495,867<br>4,922,427<br>124,404<br>90,194<br>57,993,082                                   | 3,648<br>552<br>502<br>123<br>455<br>135<br>63,356<br>86<br>(200                          | ,174<br>,210<br>-<br>2,000<br>3,635<br>,886<br>-<br>5,000<br>-<br>5,784<br>5,591<br>,000) | 3,322,611<br>552,210<br>-<br>643,214<br>297,000<br>455,886<br>-<br>175,000<br>-<br>52,852,744<br>81,706<br>(200,000)                                   |
| Total Local Sources 3000-3009 State Sources 3000 State Grants Received From CDE 3130 Special Education ECEA 3139 ELPA Support Program 3140 ELPA Program 3160 Transportation 3120 Career and Technical 3159 READ ACT 3899 On Behalf Payment-CDE 3237 Career Success Program 3281 At Risk Mitigation Funding 3110 State Equalization 3150 Gifted and Talented 3200 Categorical Adjustment 3200 State Equalization Adjustment SubTotal State Sources                           |    | 3,082,701<br>470,804.06<br>-<br>623,143<br>363,526<br>495,867<br>4,922,427<br>124,404<br>90,194<br>57,993,082<br>81,706<br>-<br>-               | 3,648<br>552<br>502<br>123<br>455<br>135<br>63,356<br>86<br>(200<br>(300<br><b>68,360</b> | ,174<br>,210<br>-2,000<br>3,635<br>,886<br>-3,000<br>-3,784<br>5,591<br>,000)<br>,000)    | 3,322,611<br>552,210<br>-<br>643,214<br>297,000<br>455,886<br>-<br>175,000<br>-<br>52,852,744<br>81,706<br>(200,000)<br>(300,000)<br>57,880,371        |
| Total Local Sources 3000-3009 State Sources 3000 State Grants Received From CDE 3130 Special Education ECEA 3139 ELPA Support Program 3140 ELPA Program 3160 Transportation 3120 Career and Technical 3159 READ ACT 3899 On Behalf Payment-CDE 3237 Career Success Program 3281 At Risk Mitigation Funding 3110 State Equalization 3150 Gifted and Talented 3200 Categorical Adjustment 3200 State Equalization Adjustment SubTotal State Sources 4000-4999 Federal Sources |    | 3,082,701<br>470,804.06<br>-<br>623,143<br>363,526<br>495,867<br>4,922,427<br>124,404<br>90,194<br>57,993,082<br>81,706<br>-<br>-<br>68,247,852 | 3,648<br>552<br>502<br>123<br>455<br>135<br>63,356<br>86<br>(200<br>(300<br><b>68,360</b> | ,174<br>,210<br>-2,000<br>3,635<br>,886<br>-3,000<br>-3,784<br>3,591<br>,000)<br>,000)    | 3,322,611<br>552,210<br>-<br>643,214<br>297,000<br>455,886<br>-<br>175,000<br>-<br>52,852,744<br>81,706<br>(200,000)<br>(300,000)<br><b>57,880,371</b> |
| Total Local Sources 3000-3009 State Sources 3000 State Grants Received From CDE 3130 Special Education ECEA 3139 ELPA Support Program 3140 ELPA Program 3160 Transportation 3120 Career and Technical 3159 READ ACT 3899 On Behalf Payment-CDE 3237 Career Success Program 3281 At Risk Mitigation Funding 3110 State Equalization 3150 Gifted and Talented 3200 Categorical Adjustment 3200 State Equalization Adjustment SubTotal State Sources                           |    | 3,082,701<br>470,804.06<br>-<br>623,143<br>363,526<br>495,867<br>4,922,427<br>124,404<br>90,194<br>57,993,082<br>81,706<br>-<br>-               | 3,648<br>552<br>502<br>123<br>455<br>135<br>63,356<br>86<br>(200<br>(300<br><b>68,360</b> | ,174<br>,210<br>-2,000<br>3,635<br>,886<br>-3,000<br>-3,784<br>5,591<br>,000)<br>,000)    | 3,322,611<br>552,210<br>-<br>643,214<br>297,000<br>455,886<br>-<br>175,000<br>-<br>52,852,744<br>81,706<br>(200,000)<br>(300,000)<br>57,880,371        |