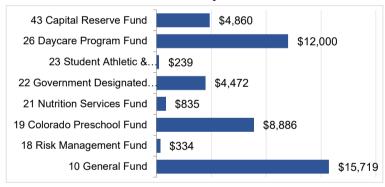

### Westminster Public Schools Summary of Revenues and Expenditures- All Funds Fiscal Years 2020-2021 to 2023-2024

|                                                    | Adopted                | Amended                |
|----------------------------------------------------|------------------------|------------------------|
| Revenue Summary of All Funds                       | 2024                   | 2024                   |
| 10 General Fund                                    | \$ 128,798,818         | \$ 118,318,909         |
| 18 Risk Management Fund                            | 2,554,134              | 2,554,134              |
| 19 Colorado Preschool Fund                         | 3,912,475              | 4,912,475              |
| 21 Nutrition Services Fund                         | 5,912,500              | 5,912,500              |
| 22 Government Designated Purpose Grants Fund       | 18,644,000             | 16,047,100             |
| 23 Student Athletic & Activity Fund                | 2,010,000              | 2,060,145              |
| 26 Daycare Program Fund                            | 2,400,000              | 1,800,000              |
| 31 Bond Redemption Fund                            | 8,657,781              | 8,657,781              |
| 43 Capital Reserve Fund                            | 6,777,332              | 6,777,332              |
| Total                                              | \$ 179,667,040         | \$ 167,040,376         |
|                                                    |                        |                        |
|                                                    | Adopted                | Amended                |
| Expenditure Summary of All Funds                   | 2024                   | 2024                   |
| 10 General Fund                                    | \$ 136,877,781         | \$ 126,785,955         |
| 18 Risk Management Fund                            | 1,693,223              | 2,193,223              |
| 19 Colorado Preschool Fund                         | 4,353,928              | 4,353,928              |
| 21 Nutrition Services Fund                         | 6,214,882              | 6,214,882              |
| 22 Government Designated Purpose Grants Fund       | 18,644,000             | 16,047,100             |
| 23 Student Athletic & Activity Fund                | 2,029,546              | 1,932,926              |
|                                                    |                        |                        |
| 26 Daycare Program Fund                            | 2,629,840              | 2,629,840              |
| 26 Daycare Program Fund<br>31 Bond Redemption Fund | 2,629,840<br>8,823,951 | 2,629,840<br>8,823,951 |
| , ,                                                | , ,                    |                        |