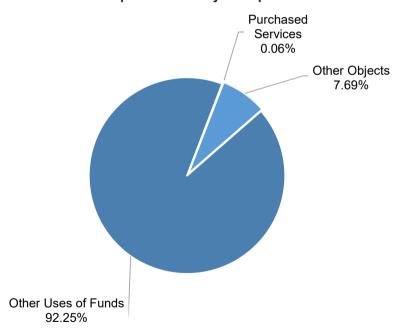

| -               | -                |
| 0800-0899 Other Objects                | 375,663          | 678,951         | 678,951          |
| 0900-0999 Other Uses of Funds          | 7,765,000        | 8,140,000       | 8,140,000        |
| Total Expenditures                     | 8,144,563        | 8,823,951       | 8,823,951        |
| Total Excess over (under) Expenditures | 544,346          | (794,691)       | (166,170)        |
| Fund Balance Beginning                 | 10,939,851       | 10,741,870      | 11,484,198       |
| Fund Balance Ending                    | 11,484,198       | 9,947,179       | 11,318,028       |
| Restricted for Bond Fund               | \$<br>11,484,198 | \$<br>9,947,179 | \$<br>11,318,028 |

### **Bond Redemption Summary of Expenditures 2023-2024**



Salaries & Benefits- 0.00%

### Westminster Public Schools 43-Capital Reserve

### Fiscal Years 2020-2021 to 2023-2024

|                                         | Actual          | Actual Adopted |           | Amended      |
|-----------------------------------------|-----------------|----------------|-----------|--------------|
| Sources of Revenue by Object            | 2023            |                | 2024      | 2024         |
| 1000-1999 Local Sources                 | \$<br>2,459     | \$             | 22,547    | \$ 22,547    |
| 3000-3999 State Sources                 | -               |                | -         | -            |
| 4000-4999 Federal Sources               | -               |                | -         | -            |
| 5000-5999 Other Sources