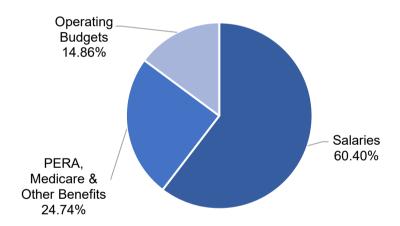

| 5,855,736         |
| 600-Crafts, Trade Services | 7,059,325         | 7,272,657         | 7,272,657         |
| Total Salaries             | 67,524,756        | 75,789,486        | 69,402,487        |
| Benefits                   |                   |                   |                   |
| PERA & Medicare            | 15,254,902        | 17,487,148        | 18,396,292        |
| Insurance & Other Benefits | <br>12,457,969    | 10,032,731        | 10,032,731        |
| Total Benefits             | 27,712,872        | 27,519,879        | 28,429,023        |
| Operating Budgets          | 16,508,542        | 20,781,718        | 17,071,315        |
| Total Expenditures         | \$<br>111,746,170 | \$<br>124,091,083 | \$<br>114,902,825 |

Salary, Benefits & Operating Budgets 2023-2024



Salaries & Benefits 85.14%

### Westminster Public Schools 18- Risk Management

### Fiscal Years 2020-2021 to 2023-2024

|                                               | Actual       | Adopted      | Amended      |
|-----------------------------------------------|--------------|--------------|--------------|
| Sources of Revenue by Object                  | 2023         | 2024         | 2024         |
| 1000-1999 Local Sources                       | \$ 319,050   | \$ 925,789   | \$ 925,789   |
| 3000-3999 State Sources                       | -            | -            | -            |
| 4000-4999 Federal Sources                     | -            | -            | -            |
| 5000-5999 Other Sources                       | 1,603,548    | 1,628,345    | 1,628,345    |
| Total Reve