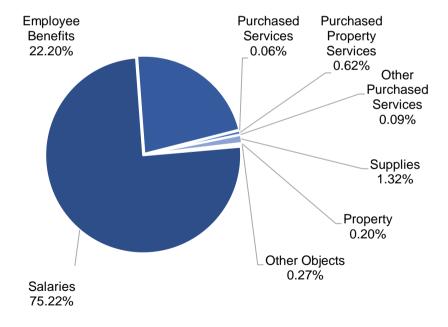

|        | 121,927   | 57,650       | 57,650       |
| 0700-0799 Property                        |        | 7,000     | 8,800        | 8,800        |
| 0800-0899 Other Objects                   |        | 14,008    | 11,600       | 11,600       |
| Total Expenditures                        |        | 4,456,413 | 4,353,928    | 4,353,928    |
| Total Excess over (under) Expenditures    |        | (306,235) | (441,453)    | 558,547      |
| Fund Balance Beginning                    |        | 1,267,936 | 961,701      | 961,701      |
| Fund Balance Ending                       |        | 961,701   | 520,248      | 1,520,248    |
| Restricted for Colorado Preschool Program | \$     | 961,701   | \$ 520,248   | \$ 1,520,248 |

### Colorado Preschool Program Summary of Expenditures 2023-2024



Salaries & Benefits- 97.43%

### Westminster Public Schools 21- Nutrition Services

#### Fiscal Years 2020-2021 to 2023-2024

| Sources of Revenue by Object           |    | Actual<br>2023 | Adopted<br>2024 | Amended<br>2024 |
|----------------------------------------|----|----------------|-----------------|-----------------|
| 1000-1999 Local Sources                | \$ | 313,794        | \$ 377,184      | \$ 377,184      |
| 3000-3999 State Sources                |    | 93,273         | 83,276          | 83,276          |
| 4000-4999 Federal Sources              |    | 5,312,872      | 5,452,040       | 5,452,040       |
| 5000-5999 Other Sources                |    | -              | -               | -               |
| Total Revenue Allocation               |    | 5,719,939      | 5