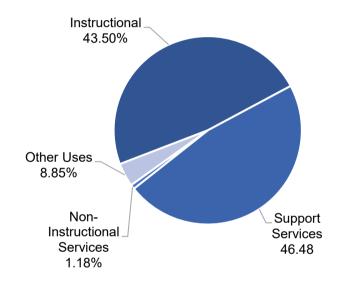

00-3999 Non-Instructional Services                     |        | 842,073     | 962,645           | 1,352,808      |
| 4000-4999 Facilities Acquisition & Construction Services |        |             | -                 | -              |
| 5000-9999 Other Uses                                     |        | 1,255,381   | 5,000,000         | 10,170,371     |
| Total Expenditures by Program                            |        | 110,485,126 | 124,094,651       | 114,902,825    |
| Transfers & Prior Year Obligations                       |        | 16,508,542  | 12,783,130        | 11,883,130     |
| Total Expenditures                                       | \$     | 126,993,668 | \$<br>136,877,781 | \$ 126,785,955 |

General Fund - Summary of Expenditures by Program for Fiscal Year 2023-2024



## Westminster Public Schools 10- General Fund - Summary of Job Classifications Fiscal Years 2020-2021 to 2023-2024

| Salaries by Job Code       | Actual<br>2023    | Adopted<br>2024   | Amended<br>2024   |
|----------------------------|-------------------|-------------------|-------------------|
| 100-Administrators         | 8,387,559         | 9,077,037         | 9,736,676         |
| 200-Certified              | 39,764,989        | 44,676,828        | 37,630,189        |
| 300-Professional/Technical | 2,709,333         | 3,666,320         | 3,666,320         |
| 400-Paraprofessionals      | 4,541,704         | 5,240,908         | 5,240,908         |
| 500-Office Support         | 5,061,846         | 5,855,736         | 5,855,736         |
| 600-Crafts, Trade Services | 7,059,325