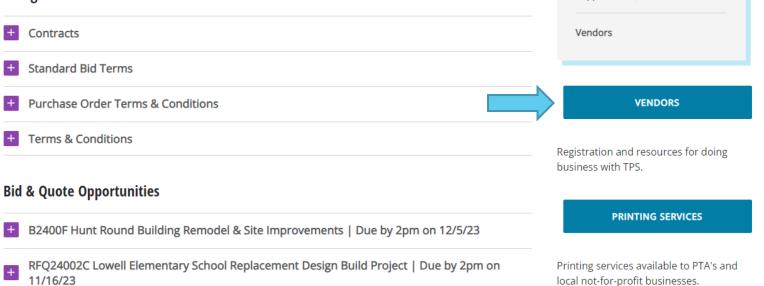

Now its time to create your account on MRSC

On the MRSC Rosters Page Click on

Or click on the link below Create Your Account

On the next page, select Business Sign Up and then click Next.

#### There are 3 steps to the business registration process:

- 1. Create an MRSC Rosters account
- 2. Complete the online application
- 3. Submit your application for verification