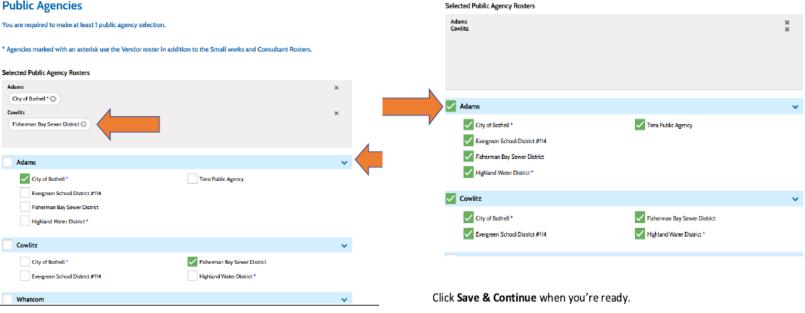

#### Select Your Public Agencies

Select all of the public agencies you wish to work with. It is important that you select every public agency that you would like to work with because public agencies can only find your information if you have selected them. However, if you'd like to make any changes to your public agency select throughout the year, you are free to do so.

If you choose nine or fewer public agencies, you may opt for the free membership.

Click the small arrow on the right of each county to see all public agencies in that county.

At the top of the page, you'll be able to review the list of agencies you've selected and deselect any you by clicking the small "x" to the right of the selected agency.

#### Public Agencies

If you work across a span of counties or statewide and would like to expedite the selection process, you can select by county grouping with the paid membership option. You will then see the entire counties in the Selected Public Agency Rosters box at the top.

When you select entire counties, you will be added automatically to the rosters for any new agencies that join within the counties you select.

#### **Public Agencies**

You are required to make at least 1 public agency selection.

\* Agencies marked with an asterisk use the Vendor roster in addition to the Small works and Consultant Rosters.