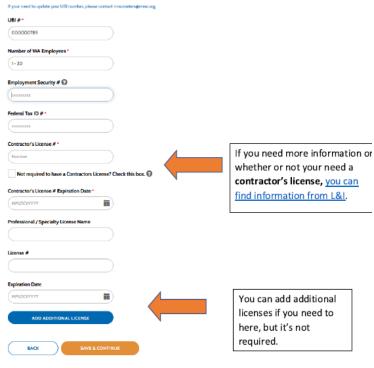

#### Classifications & Licenses

Some of the fields in this section are determined by selections you made in previous steps. The UBI# can only be changed by MRSC, but you can change the number of employees by going back to the previous section.

#### Classifications & Licenses

When you've completed all required information, hit Save & Continue.