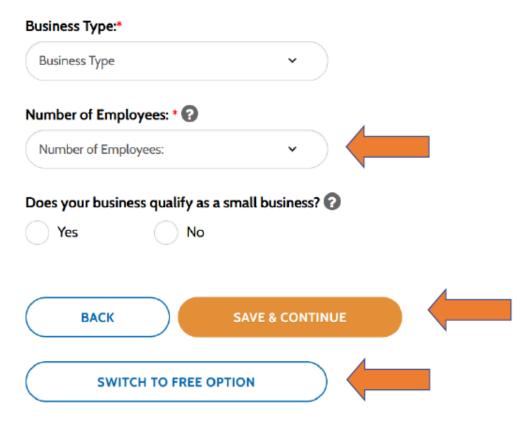

You may select more than one roster type if your business does multiple types of work. Your roster type selection is one of the things that determines your annual fee.

Select your business type and your number of *Washington State employees*. Do not count yourself or any business partners as employees.

If you have employees listed on your MRSC Rosters account, we verify you have an open workers' comp account with L&I.

If you have chosen the **consultant roster**, this impacts your annual fee, as it is based on the number of **Washington State employees** you have.

At this point, you have an opportunity to switch to the free version. You will have the option of switching later if you aren't sure OR switching back to the paid version. Hit Save & Continue when you've completed all required fields.