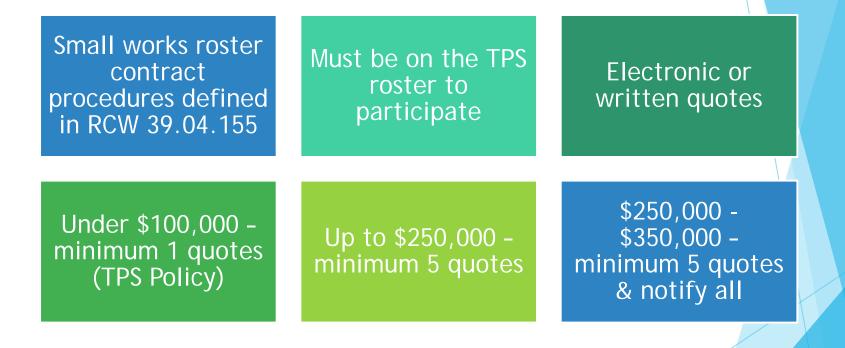

## Small Works Roster

# Goods and

Services (not

using Small Works Roster method, standard process, per TPS policy) "

Quotations (required over \$40,000-\$74,999)

\$

Formal Bids (required over \$75,000)