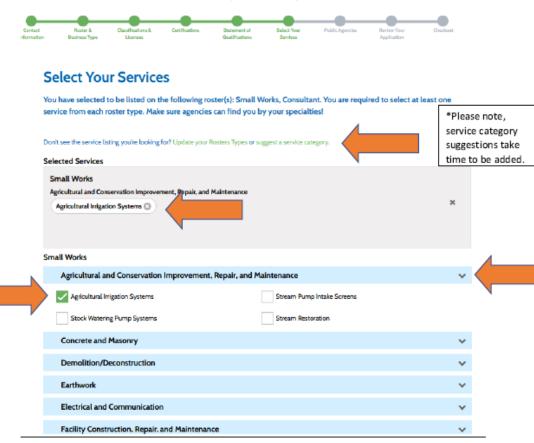

#### Select Your Services

Select all the service categories that apply to the work your business does. These are the same categories public agencies use to search for businesses for projects, so think about which services they would select for the types of work you do.

Click the small arrow on the right of each category to expand a category list. You will only see services that correlate with the roster type(s) you selected earlier. There are links to change your roster type or to select a service category.\*

At the top of the page, you'll be able to review the list of service selections you've made and deselect any you by clicking the small "x" to the right of the selected service. Click **Save & Continue** when you're ready.