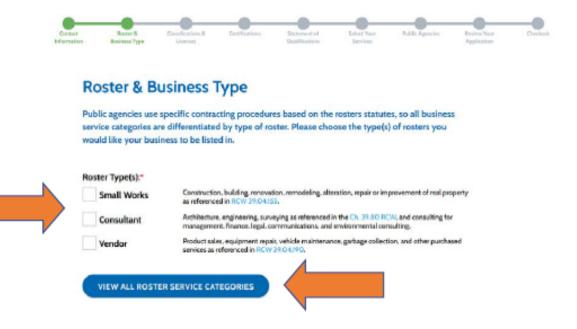

#### Roster & Business Type

Select the roster type(s) that describe your business. If you are unsure, click View All Roster Service Categories to review the specific services you will select from later in the application or the RCW links.

You may select more than one roster type if your business does multiple types of work. Your roster type selection is one of the things that determines your annual fee.

Select your business type and your number of *Washington State employees*. Do not count yourself or any business partners as employees.