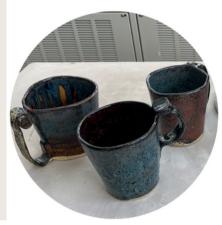

#### **OPEN POTTERY STUDIO**

Purchase a punch card and clay coupon to use the Pottery Studio facilities: potter's wheel, slab roller, extruder, glazes, and green ware storage. This is not an instructional class; previous experience required. The studio supervisor will be present to help with technical questions.

Tuesdays 5-8 pm and Thursdays 1-5 pm LCC 153

COURSE #: 1520-S24

| 8 Visits                  | \$40 |
|---------------------------|------|
| 4 Visits                  | \$20 |
| 1 Visit                   | \$10 |
| COURSE #: 1519-S24        | \$25 |
| Clay, Glaze, and Supplies |      |

This activity is made possible by the voters of Minnesota through a grant from the Prairie Lakes Regional Arts Council, thanks to a legislative appropriation from the Arts and Cultural Heritage Fund.