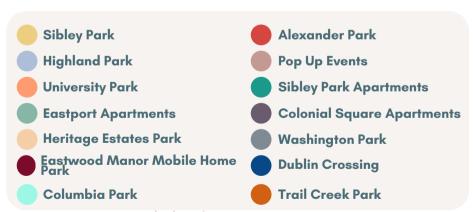

# Rec On The Go City of Mankato

| Monday             | Tuesday               | Wednesday             | Thursday              | Pop Up Events                         |
|--------------------|-----------------------|-----------------------|-----------------------|---------------------------------------|
| 9 - 11 am          | 9 - 11 am<br>1 - 3 pm | 9 - 11 am<br>1 - 3 pm | 9 - 11 am<br>1 - 3 pm | <b>July 25</b> Rasmussen Woods        |
| 9 - 11 am 1 - 3 pm | 9 - 11 am 1 - 3 pm    | 9 - 11 am<br>1 - 3 pm | 9 - 11 am<br>1 - 3 pm | <b>August 1</b><br>Lion's Park        |
| 9 - 11 am          | 9 - 11 am             | 9 - 11 am             | 9 - 11 am             | <b>August 8</b> Rasmussen Woods       |
| 1 - 3 pm           | 1 - 3 pm              | 1 - 3 pm              | 1 - 3 pm              |                                       |
| 9 - 11 am          | 9 - 11 am             | 9 - 11 am             | 9 - 11 am             | <b>August 15</b> Franklin Rogers Park |
| 1 - 3 pm           | 1 - 3 pm              | 1 - 3 pm              | 1 - 3 pm              |                                       |
| 9 - 11 am          | 9 - 11 am             | 9 - 11 am             | 9 - 11 am             | <b>August 22</b> Ray Erlandson Park   |
| 1 - 3 pm           | 1 - 3 pm              | 1 - 3 pm              | 1 - 3 pm              |                                       |