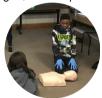

### RED CROSS ADVANCED BABYSITTER TRAINING

1 Session-Melanie Schmidt & Tia Dupont

Ages 11-15

The American Red Cross Babysitter's Training course teaches youth ages 11–15 how to safely care for children.

| COURSE #: 4850-1S      | \$120 |
|------------------------|-------|
| Thu, Jun 13; 9 am-3 pm | LCC   |
| COURSE #: 4850-2S      | \$120 |
| Tue, Jul 2; 9 am-3 pm  | LCC   |
| COURSE #: 4850-3S      | \$120 |
| Tue, Jul 23; 9 am-3 pm | LCC   |
| COURSE #: 4850-4S      | \$120 |
| Thu, Aug 15; 9 am-3 pm | LCC   |

### HOME ALONE SAFETY (PARENT & CHILD CLASS)

1 Session-Melanie Schmidt Grades 2-6

This course covers a variety of common scenarios and topics specific to children preparing to stay home alone, or stay home with younger siblings.