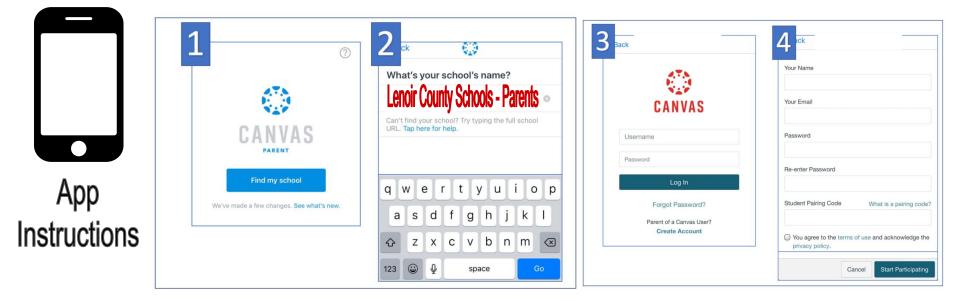

### TODAY'S AGENDA

You can now download the Instructure's Canvas Parent app in both the iTunes and Google Play stores.

#### Account

#### See all of your student's current classes

Set Notifications, See who you are observing

Dashboard

Calendar

Inbox

See all of your student's classes both current and past

Calendar view of all courses and associated due dates