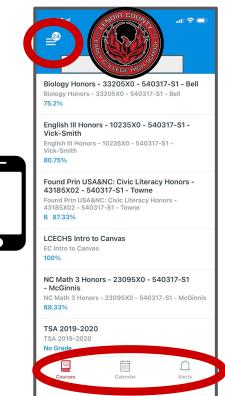

#### Account

#### See all of your student's current classes

Set Notifications, See who you are observing

Dashboard

Calendar

Inbox

See all of your student's classes both current and past

Calendar view of all courses and associated due dates