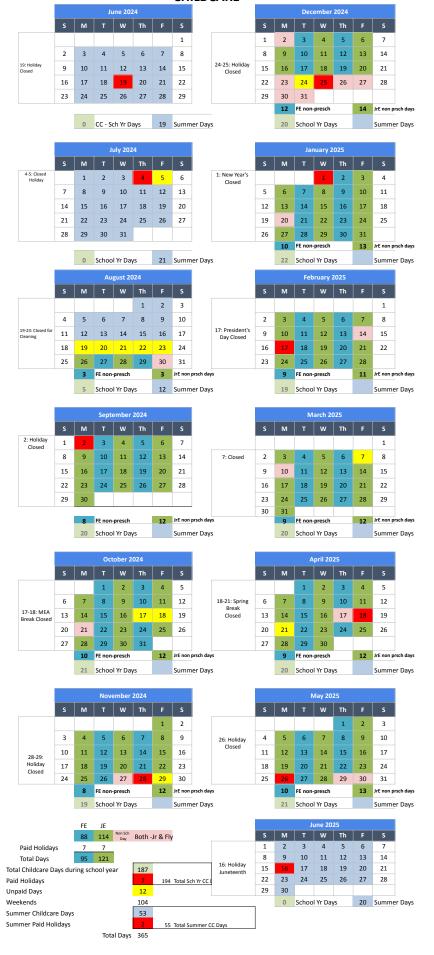

# non-School Days

COST IS INCLUDED IN YOUR BI-WEEKLY RATES FOR PRESCHOOL & SCHOOL AGE CHILD CARE

HOURS: 6:30 AM - 5:00 PM

**AUGUST 2024: 8/30 JANUARY 2025: 1/20** 

**OCTOBER 2024: 10/21 FEBRUARY 2025: 2/14** 

**NOVEMBER 2024: 11/27 MARCH 2025: 3/10** 

**DECEMBER 2024: APRIL 2025: 4/17** 12/2, 12/23, 12/26, 12/27, 12/30, 12/31 MAY 2025: 5/29, 5/30

TRANSPORTATION & LUNCH: FAMILY PROVIDES MORNING & AFTERNOON SNACK: SCHOOL PROVIDES 2024.25 Calendars Child Care

### Maple River Calendar 24-25 CHILDCARE