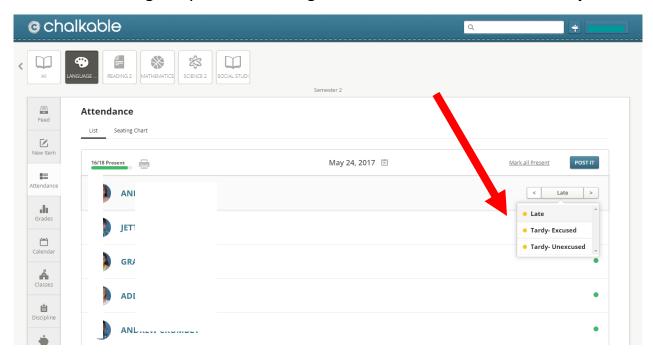

- To mark a student tardy, click the left arrow. Mark the student Tardy Unexcused ONLY.
- The dot will change to yellow indicating that the student was marked tardy.

• Once all students have been marked, click **POST IT**.