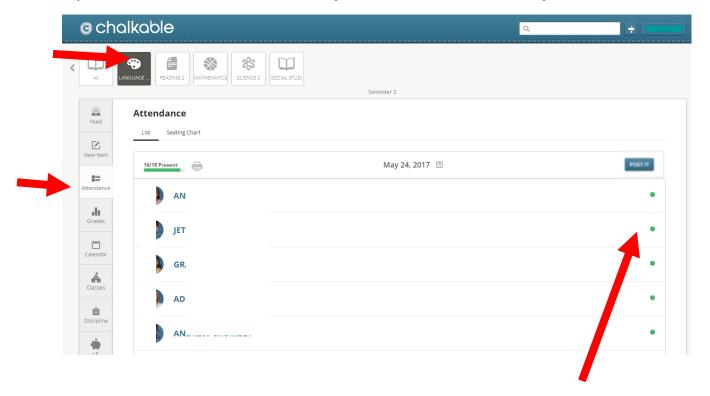

## **Taking Classroom Attendance – High School**

First period attendance should be taken within the first 15 minutes of class.

- Log into your Chalkable Gradebook.
- Select the Class Section from the top menu.
- Select **Attendance** from the left menu.
- By default, all students are marked present. If all students are present, click POST IT.