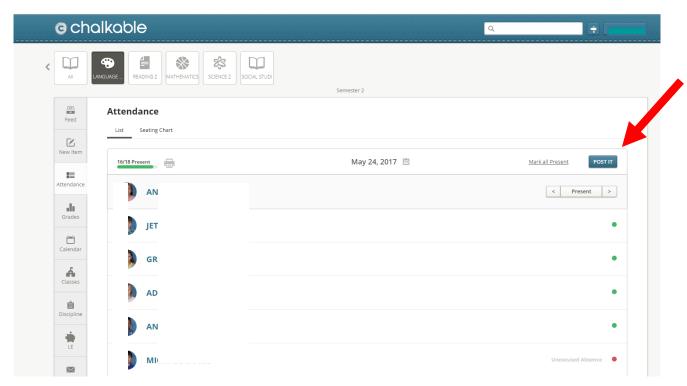

- To mark a student tardy, click the left arrow. Mark the student Tardy Unexcused ONLY.
- The dot will change to yellow indicating that the student was marked tardy.

• Once all students have been marked, click **POST IT**.