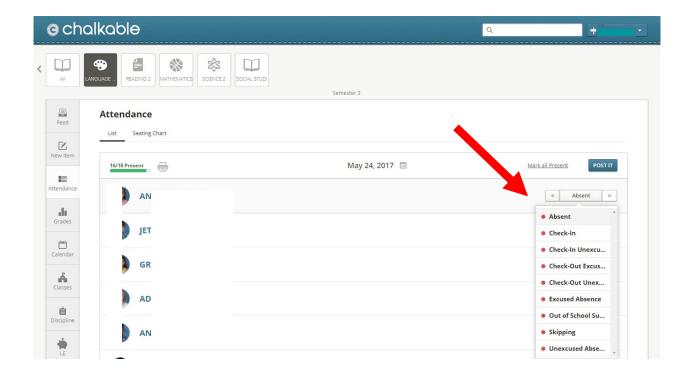

• To mark a student **absent**, click the green button to the right of the student's name. A box with arrows will appear. Click on the **right** arrow to change to **absent**.

- Select the absence reason from the dropdown box.
  - o For First Period, mark **Absent** ONLY.
- The dot will change to red indicating the student was marked **absent**.