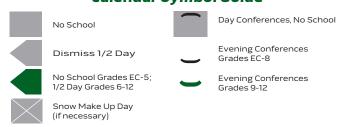

# Calendar Symbol Guide

Late Start - School Start Time is One Hour Later Than Normal