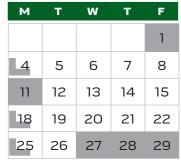

#### Januarv

| ,   |                                        |
|-----|----------------------------------------|
| 1-3 | Winter Break                           |
| 6   | No School                              |
| 20  | No School, Martin Luther King Jr. Dav* |

#### **February**

| 6  | Evening Conferences Grades 9-12             |
|----|---------------------------------------------|
|    | Evening Conferences Grades EC-12            |
|    | No School, Day and Evening Conferences EC-8 |
|    | Day Only Conferences Grades 9-12            |
| 14 | No School                                   |
| 17 | No School, Presidents' Day*                 |

#### March

| 14    | No School Grades EC-5; 1/2 Day Grades 6-12                  |
|-------|-------------------------------------------------------------|
| 17-21 | Spring Break (aligns with Kansas Board of Regents Calendar) |