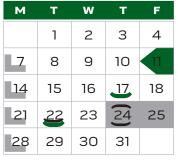

#### October

| 11 | No School Grades EC-5; 1/2 Day Grades 6-12   |
|----|----------------------------------------------|
|    | Evening Conferences Grades 9-12              |
| 22 | Evening Conferences Grades EC-12             |
| 24 | No School, Day and Evening Conferences EC-8, |
|    | Day Only Conferences Grades 9-12             |
| 25 | No School                                    |

#### November

| 1     | No School                |
|-------|--------------------------|
| 11    | No School, Veterans Day* |
| 27-29 | Fall Break               |

#### December

23-31..... Winter Break

\*Administrative Offices closed on these days as well as: July 4, November 28, 29; December 24-27; January 1; March 20-21. Possible inclement weather make-up days, if needed, are May 23, 27, 28, 29. Note: This calendar may be altered at the discretion of the Board of Education and/or administration. Board approved 4.3.24.