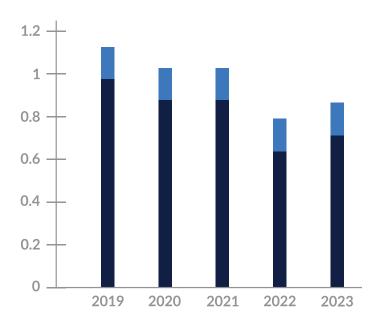

### TAX IMPACT

Sweeny ISD tax rate has been the same since 2007 and is the 2nd lowest tax rate in the county.

The \$42 million proposition can be accomplished within the current tax rate, meaning there will be NO TAX RATE INCREASE for Sweeny ISD taxpayers!

### **TAX RATE HISTORY**

The total tax rate is \$1.1003 per \$100 of appraised value, which is the second lowest tax rate of all school districts in Brazoria County.

www.sweenyisd.org

VOTING DATES

EARLY VOTING April 22 – 30 **ELECTION DAY** 