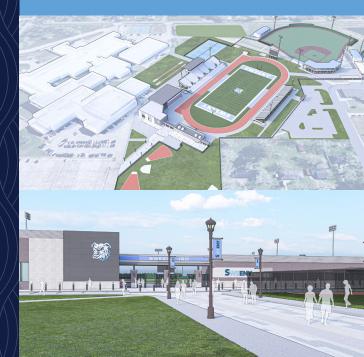

## **PROPOSITION A** \$21,000,000

Design, construction, rehabilitation, renovation, improvements, and equipment of athletic stadium facilities.

**CAMPUS BENEFITED BY MEASURE**Sweeny High School

### PROPOSITION B

\$21,000,000

- District-wide School building improvements
- Construction of a new field house
- Renovation and improvement to gymnasium facilities

### **CAMPUSES BENEFITED BY MEASURE**

Sweeny High School Sweeny Junior High School Sweeny Elementary School