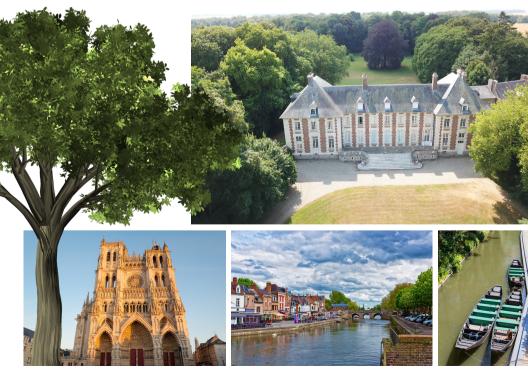

### A weekend in an authentic Château in France

Spend a weekend in the Château de Bovelles, located in the Somme department near the city of Amiens (1 hour by train from Paris) in the company of the de Larosière-Petty family, a Rochambeau alumna.

The castle was constructed in 1769 by Jean-Baptiste Vaquette de Gribeauval, renowned for reforming the French artillery leading to military victories during the French Revolutionary Wars and Napoleonic wars, and remains in the family to this date.

During your visit, the family will share the history of the castle and the small village of Bovelles, and bring you for a guided tour of the local sites, including the Amiens Cathedral and the Saint-Leu quartier, known for its charming canalside houses and vibrant atmosphere.