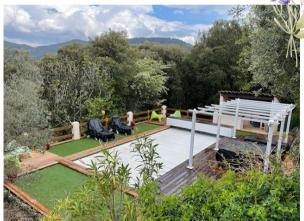

### Vacation in "Beaulieu-sur-Duck" - Outer Banks

Designed for families that want a coastal inspired vacation home with comfortable amenities and a convenient seaside location. "Beaulieu-Sur-Duck" is bright and inviting inside with 4 bedrooms (7 sleeps) and 3 updated baths. In the off season, curl up with a book next to the gas fireplace. Enjoy ocean views from the deck and great room, as well as from the dune seating on the private walkway. The wide sandy beaches are only steps away, down a direct ocean access shared boardwalk.

The home has a paved bike path that leads straight to the heart of Duck Village, and is within walking distance of bike, kayak and SUP rentals. Amenities include upgraded linens with beds made prior to your arrival, pet friendly, keyless entry, wireless internet access, cable tv, gas fired water heater with unlimited hot water on demand, outdoor shower and charcoal grill. Wonderful memories await you and your family at Beaulieu-Sur-Duck, and you will want to return again and again.