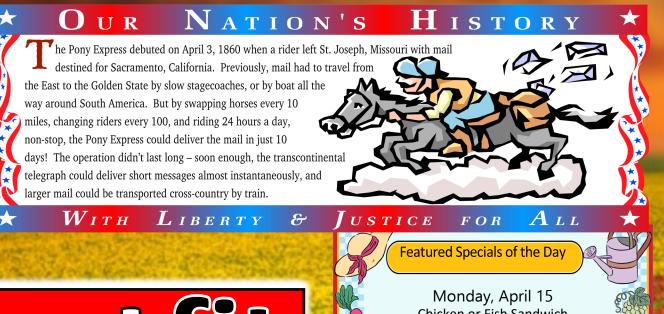

## WORLD'S GREATEST ALPRIL FOOCS TO SECURITY OF SECURITY

n the morning of April 1, 1974 citizens of Sitka Alaska awoke to find Mount Edgecumbe, the long-dormant volcano that looms over their town, belching black smoke! Was the volcano suddenly coming to life?

NO!!! A local prankster and his buddies had helicoptered a bunch of old tires into the crater and then set them ablaze. When a Coast Guard plane flew over the smoldering cauldron, the pilot saw the words "APRIL FOOL" stomped out in the spow!

See the other side for more all-time great pranks!