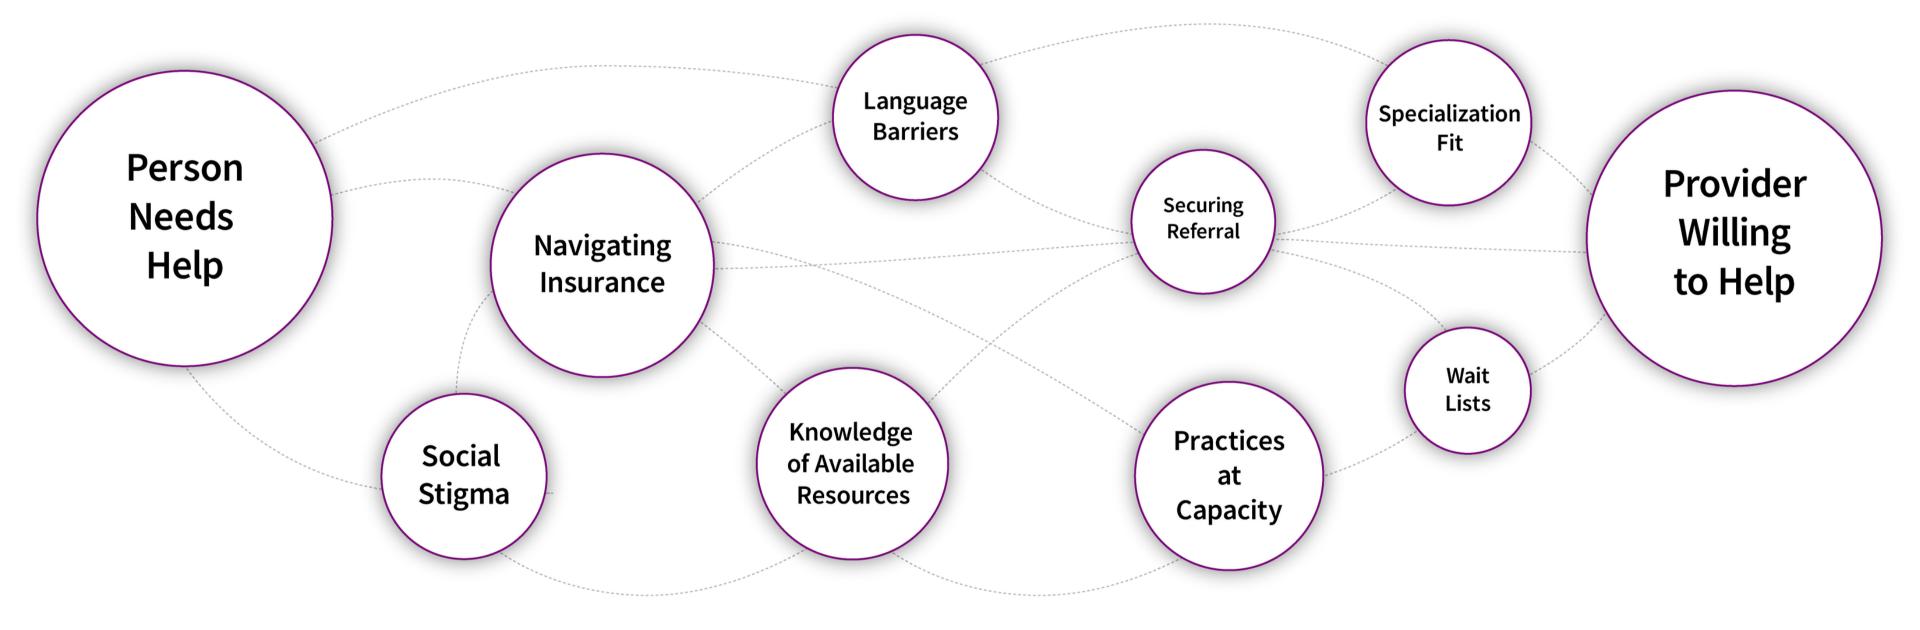

# The Mental Health Care System

care~solace

# **Bridge the Gap to Community Providers**

#### Our services at a glance:

- We coordinate care for mental health and substance use treatment
- While we do not diagnose, assess, or provide treatment, we will quickly connect individuals with licensed professionals who can
- We work alongside school personnel and services

#### When to utilize our services:

- School-based services are at capacity or unavailable
- Needs exceed the scope or schedule of school-based services
- The individual in need prefers a community-based provider, as opposed to school-based services
- To help coordinate post-hospitalization/stabilization after care so there is no gap in services