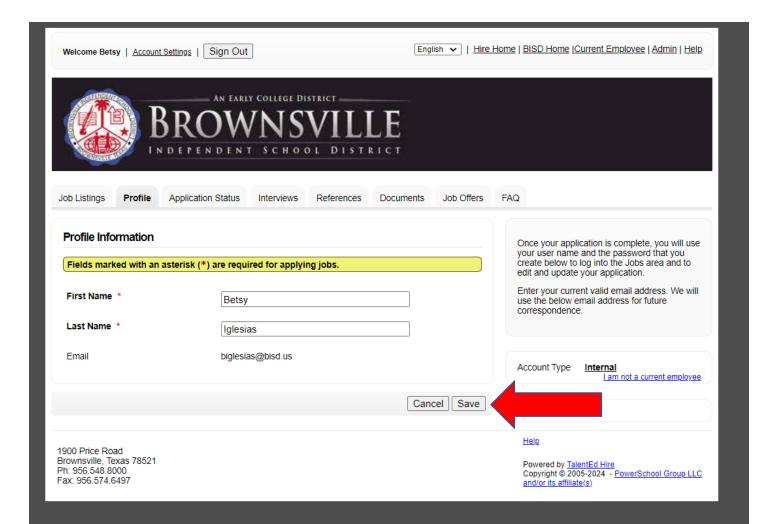

After you submit your application, you will receive a statement that your application was successfully submitted. Your information will be saved allowing you to return at any time to check the status of your application or submit additional applications.