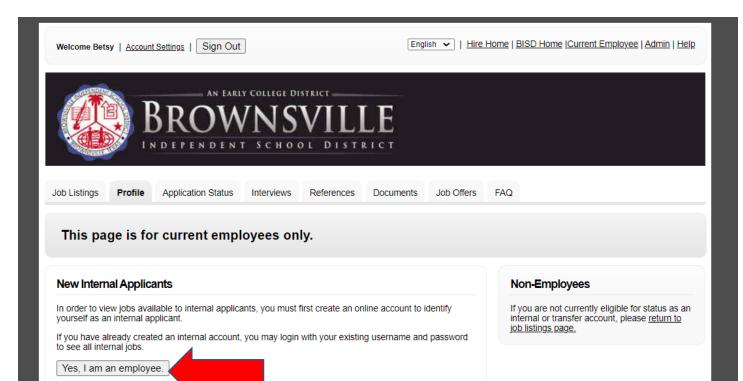

Need help? Click here for applicant chat support or call the following number for support 1-877-974-7437

INTERNAL BISD EMPLOYEES ONLY - Create an account to identify yourself as an internal applicant in order to view internal positions. Click "Current Employee" on the upper right hand corner. If you already created an account and would like to change it to internal, log in and click "Account Settings" at the top of the page. On the right-hand side of the page, you should see the "Account Type" section. Select "I am a Current Employee" to change your external account to internal.