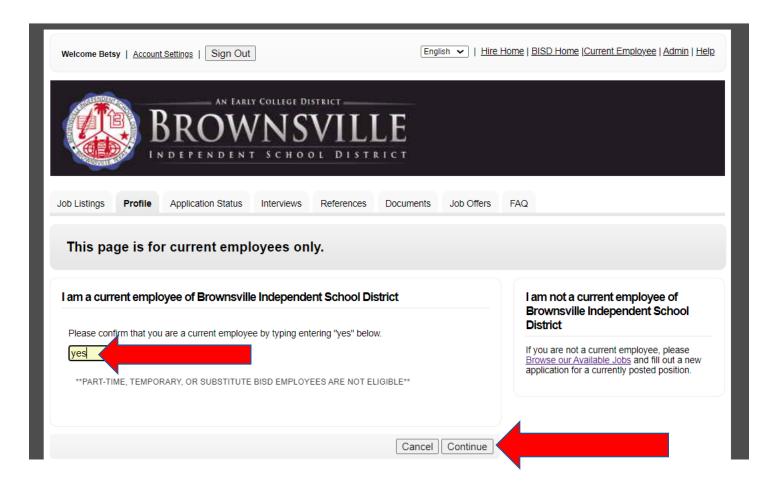

Need help? Click here for applicant chat support or call the following number for support 1-877-974-7437

INTERNAL BISD EMPLOYEES ONLY - Create an account to identify yourself as an internal applicant in order to view internal positions. Click "Current Employee" on the upper right hand corner. If you already created an account and would like to change it to internal, log in and click "Account Settings" at the top of the page. On the right-hand side of the page, you should see the "Account Type" section. Select "I am a Current Employee" to change your external account to internal.