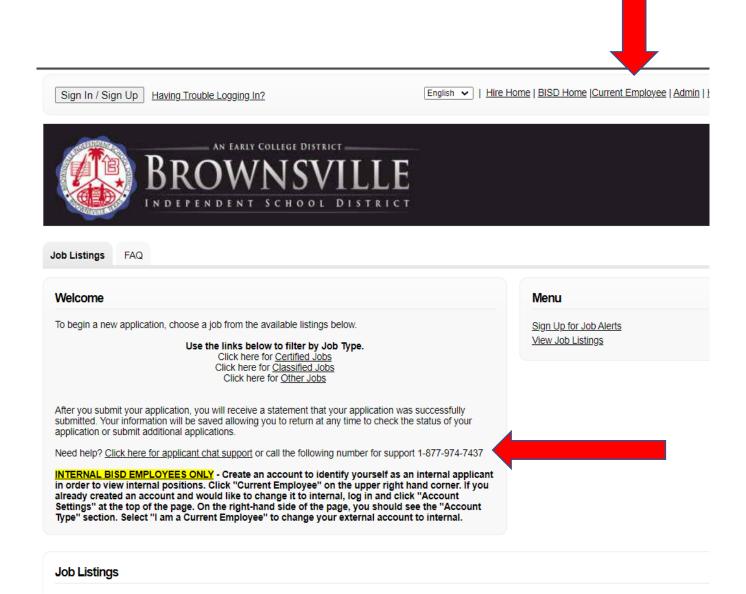

## Welcome Betsy

To begin a new application, choose a job from the available listings below.

Use the links below to filter by Job Type.

Click here for <u>Certified Jobs</u> Click here for <u>Classified Jobs</u> Click here for Other Jobs

Need help? Click here for applicant chat support or call the following number for support 1-877-974-7437

INTERNAL BISD EMPLOYEES ONLY - Create an account to identify yourself as an internal applicant in order to view internal positions. Click "Current Employee" on the upper right hand corner. If you already created an account and would like to change it to internal, log in and click "Account Settings" at the top of the page. On the right-hand side of the page, you should see the "Account Type" section. Select "I am a Current Employee" to change your external account to internal.