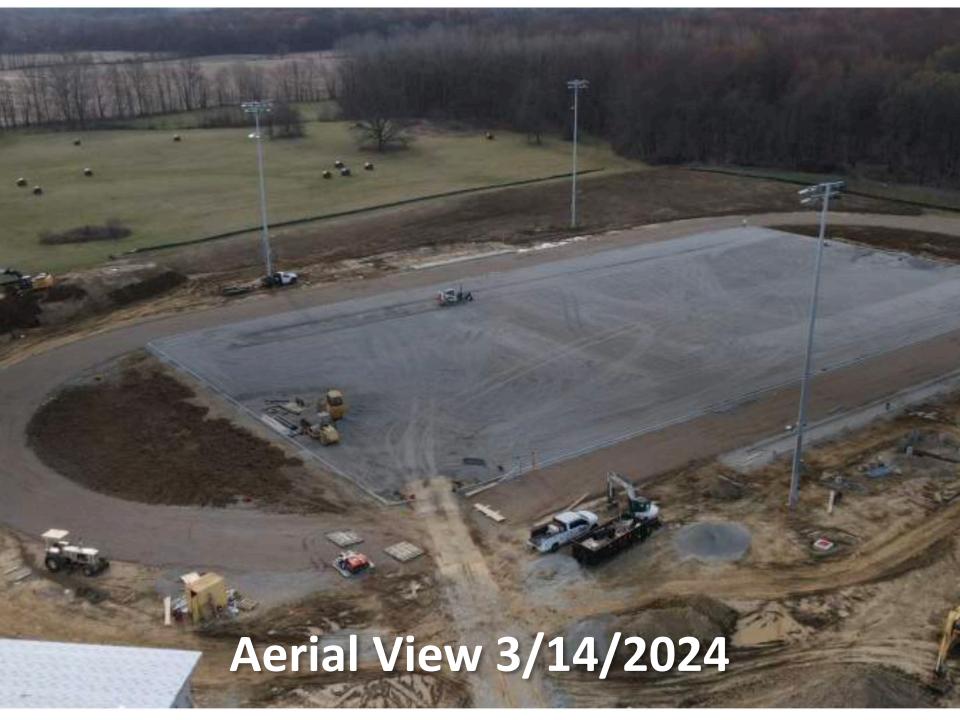

# Turf Field Subgrade Progressing

Field Lighting Installed
Bleacher Supports Complete

#### **Turf Field**

- Finish Subgrade Placement (15%)
- **Install Turf**