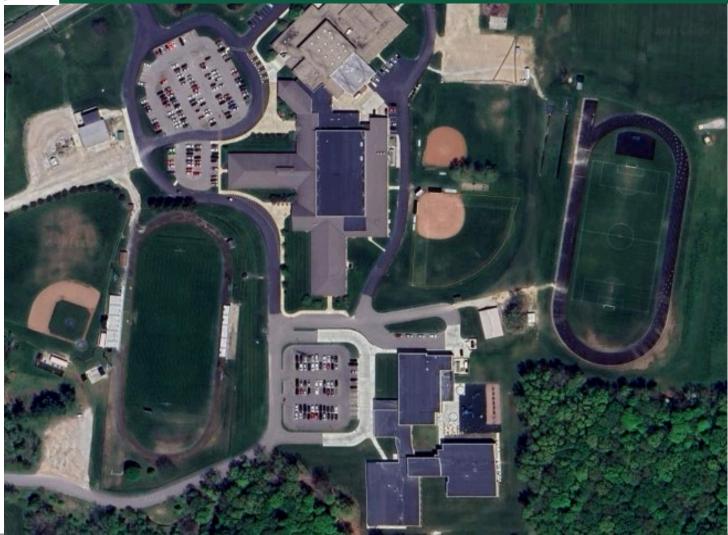

## **New Stadium Project Update** March 16, 2024









# Turf Field Subgrade Progressing





Field Lighting Installed
Bleacher Supports Complete

### **Next Steps:**

#### **Turf Field**

- Finish Subgrade Placement (15%)
- **Install Turf**

#### **Utilities**

Continue Underground Electric & Tech

#### **Concession Stand**

- Complete Electrical
- **Install Roofing Finishes**

#### **Site Work**

- Continue Final Grade & Seeding
- Continue Exterior Fencing



## **3/14/24 STORM DAMAGE:**

#### **EVENT:** As reported by RCS

- A tornado hit the construction site shortly after 9:30PM
  - RCS Job Trailer was Destroyed
  - RCS Connex was Flipped
    - Connex contained Project Materials, Tools, Etc.
    - Connex landed on Staged Athletic Equipment

#### **NEXT STEPS**

- Builder's Risk has been Notified
  - Adjuster is Scheduled on Site 3