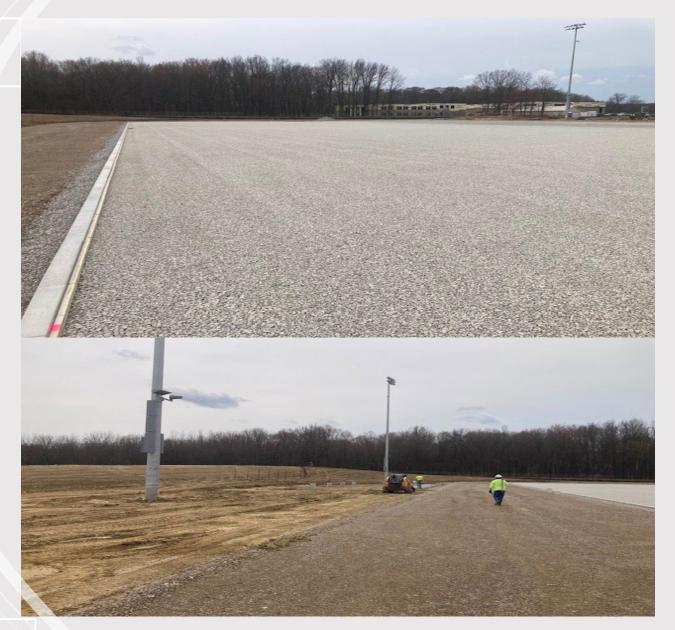

# Turf Field Subgrade Progressing

Field Lighting Installed
Bleacher Supports Complete

#### **Turf Field**

- Finish Subgrade Placement (15%)
- **Install Turf**