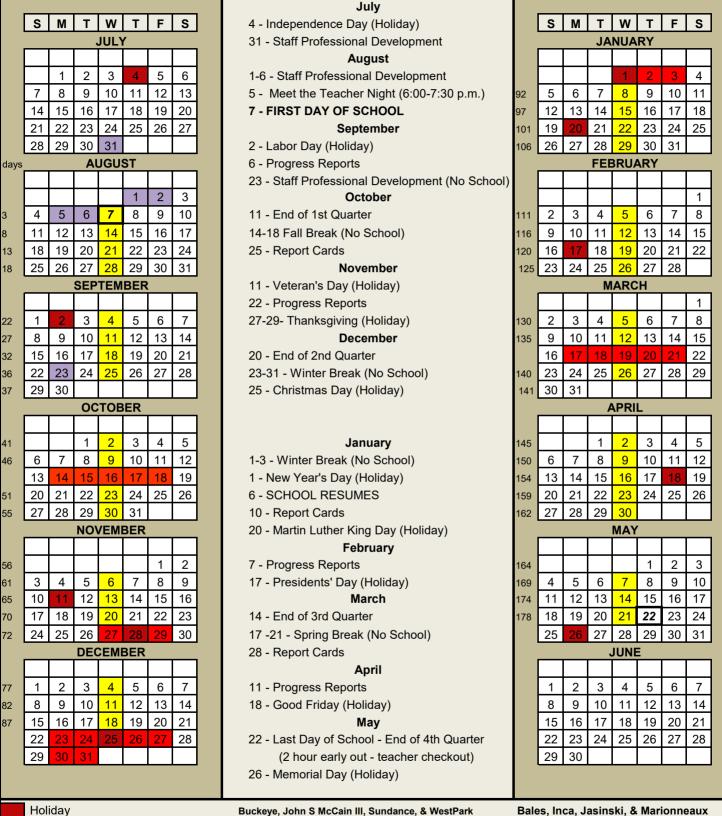

### 2024-2025 SCHOOL CALENDAR

Board Approved - June 1, 2021

178 School Days

Staff Development, No Students

No School

2 hour early out - staff development

Buckeye, John S McCain III, Sundance, & WestPark

Monday, Tuesday, Thursday, & Friday 8:00 am to 3:15 pm Wednesday 8:00 am to 1:15 pm

Bales, Inca, Jasinski, & Marionneaux

Monday, Tuesday, Thursday, & Friday 8:30 am to 3:45 pm Wednesday 8:30 am to 1:45 pm