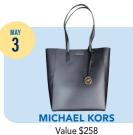

#### MAY 3 spensor: Kay and John Simons

Michael Kors Sinclair Large North South Shopper Tote in Black \$258