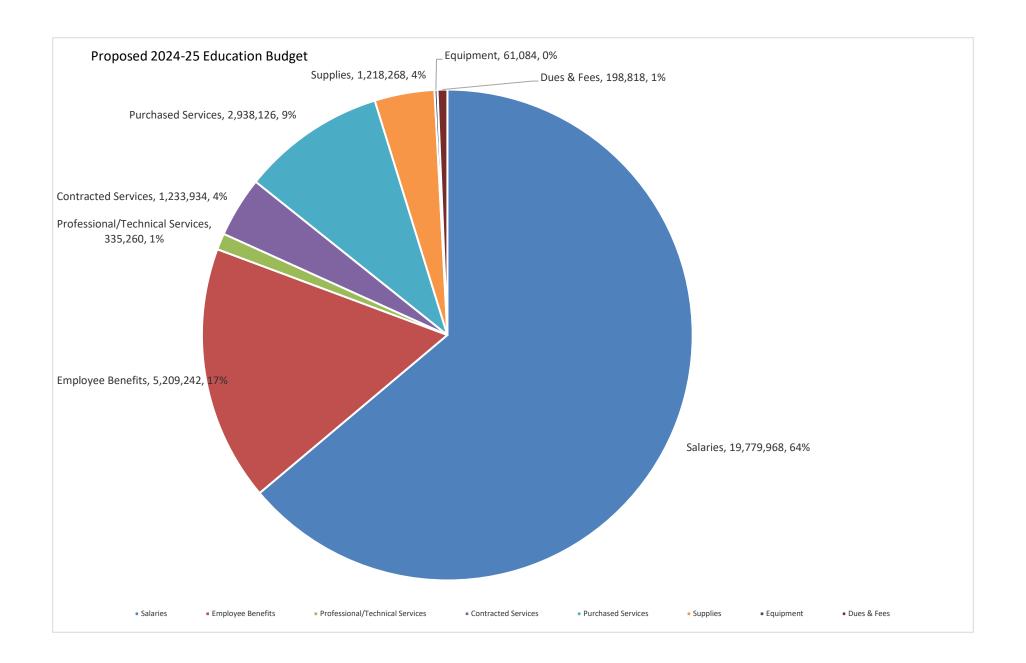

#### 2024-2025 OBJECT COMPARISON BUDGET - CHARTER FORMAT

|                                                                 | DESCRIPTION                                                                                                                                           |                            | 2022-2023<br>ACTUAL                                                                    |                         | 2023-2024<br>BUDGET                                                                    | DI                   | EC 31, 2023<br>ACTUAL                               |                | 2023-2024<br>STIMATED                                                                  |                      | 2024-2025<br>PROPOSED                                                                  | \$ CHANGE                                                               | % CHANGE                                                                |
|-----------------------------------------------------------------|-------------------------------------------------------------------------------------------------------------------------------------------------------|----------------------------|----------------------------------------------------------------------------------------|-------------------------|----------------------------------------------------------------------------------------|----------------------|-----------------------------------------------------|----------------|----------------------------------------------------------------------------------------|----------------------|----------------------------------------------------------------------------------------|-------------------------------------------------------------------------|-------------------------------------------------------------------------|
| SALARIES                                                        | ]                                                                                                                                                     |                            |                                                                                        |                         |                                                                                        |                      |                                                     |                |                                                                                        |                      |                                                                                        |                                                                         |                                                                         |
| 111<br>112<br>113<br>114<br>120<br>121<br>TOTAL FOR SALA        | CERTIFIED SALARIES NON-CERTIFIED SALARIES EXTRA CURRICULAR SALARIES ATHLETIC SALARIES CERTIFIED TEMPORARY SALARIES NON-CERTIFIED TEMP. SALARIES ARIES | \$ \$ \$ \$ \$ \$          | 13,892,743<br>3,437,865<br>45,207<br>229,660<br>479,444<br>12,969<br>18,097,887        | \$ \$ \$ \$ \$ \$       | 14,396,222<br>3,714,751<br>60,018<br>237,633<br>269,250<br>63,100<br>18,740,974        | \$<br>\$<br>\$<br>\$ | 1,634,513<br>18,077<br>100,123<br>150,127<br>12,629 | \$             | 14,387,109<br>3,678,157<br>60,018<br>237,633<br>269,250<br>63,100<br>18,695,267        | \$ \$ \$ \$ \$ \$ \$ | 15,087,322<br>3,977,956<br>68,262<br>250,578<br>340,250<br>55,600<br>19,779,968        | 691,100<br>263,205<br>8,244<br>12,945<br>71,000<br>(7,500)<br>1,038,994 | 4.80%<br>7.09%<br>13.74%<br>5.45%<br>26.37%<br>-11.89%<br>5.54%         |
| BENEFITS                                                        | 1                                                                                                                                                     |                            |                                                                                        |                         |                                                                                        |                      |                                                     |                |                                                                                        |                      |                                                                                        |                                                                         |                                                                         |
| 210<br>220<br>221<br>230<br>250<br>251<br>260<br>TOTAL FOR BENI |                                                                                                                                                       | \$ \$ \$ \$ \$ \$ \$ \$ \$ | 3,819,626<br>258,614<br>260,901<br>535,757<br>10,651<br>19,103<br>123,276<br>5,027,929 | \$ \$ \$ \$ \$ \$ \$ \$ | 3,754,471<br>297,577<br>264,962<br>579,573<br>15,000<br>15,000<br>123,279<br>5,049,862 | \$ \$ \$ \$ \$       | 526,627<br>1<br>-<br>90,417                         |                | 3,736,862<br>278,845<br>267,917<br>576,325<br>11,250<br>15,000<br>120,558<br>5,006,758 | \$                   | 3,874,572<br>300,685<br>281,314<br>598,496<br>10,000<br>20,000<br>124,175<br>5,209,242 | 120,101<br>3,108<br>16,352<br>18,923<br>(5,000)<br>5,000<br>896         | 3.20%<br>1.04%<br>6.17%<br>3.26%<br>-33.33%<br>33.33%<br>0.73%<br>3.16% |
| 330<br>332<br>333                                               | LEGAL & AUDIT PUPIL SERVICES INSTRUCTIONAL IMPROVEMENT FESSIONAL SERVICES                                                                             | \$<br>\$<br>\$             | 130,963<br>168,376<br>24,923<br>324,262                                                | \$<br>\$<br>\$          | 124,726<br>158,674<br>30,000<br>313,400                                                | \$                   | 73,004<br>69,050<br>1,932<br>143,986                | \$             | 124,726<br>172,995<br>30,000<br>327,721                                                | \$<br>\$<br>\$       | 137,511<br>167,749<br>30,000<br>335,260                                                | 12,785<br>9,075<br>0<br>21,860                                          | 10.25%<br>5.72%<br>0.00%<br>6.98%                                       |
| PROPERTY SERV                                                   | ICES                                                                                                                                                  |                            |                                                                                        |                         |                                                                                        |                      |                                                     |                |                                                                                        |                      |                                                                                        |                                                                         |                                                                         |
| 410<br>411<br>420<br>430                                        | UTILITIES SEWER SERVICES DISPOSAL SERVICES CONTRACTED SERVICES PERTY SERVICES                                                                         | \$ \$ \$ \$ \$ \$          | 403,114<br>44,000<br>42,009<br>635,264                                                 | \$ \$ \$ \$<br>\$ \$    | 434,050<br>44,000<br>38,100<br>715,960                                                 | \$<br>\$<br>\$       | 187,807<br>44,000<br>24,482<br>440,466              | \$<br>\$<br>\$ | 417,103<br>44,000<br>41,500<br>715,960<br>1,218,563                                    |                      | 417,271<br>49,500<br>41,500<br>725,663                                                 | (16,779)<br>5,500<br>3,400<br>9,703                                     | -3.87%<br>12.50%<br>8.92%<br>1.36%                                      |
| I O I AL FUR PRU                                                | TENTI SERVICES                                                                                                                                        | Ф                          | 1,124,388                                                                              | Φ                       | 1,232,110                                                                              | Φ                    | 090,754                                             | Ф              | 1,210,003                                                                              | Ф                    | 1,233,934                                                                              | 1,024                                                                   | 0.15                                                                    |

#### 2024-2025 OBJECT COMPARISON BUDGET - CHARTER FORMAT

|               | DESCRIPTION                    | _  | 2022-2023<br>ACTUAL | 2023-2024<br>BUDGET | D  | EC 31, 2023<br>ACTUAL | 2023-2024<br>STIMATED | 2024-2025<br>ROPOSED | \$ CHANGE | % CHANGE |
|---------------|--------------------------------|----|---------------------|---------------------|----|-----------------------|-----------------------|----------------------|-----------|----------|
| OTHER SERVICE | S                              |    |                     |                     |    |                       |                       |                      |           |          |
| 510           | STUDENT TRANSPORTATION         | \$ | 1,450,760           | \$<br>1,593,643     | \$ | 486,478               | \$<br>1,583,471       | \$<br>1,805,962      | 212,319   | 13.32%   |
| 513           | ATHLETIC TRIPS                 | \$ | 63,434              | \$<br>59,900        | \$ | 24,547                | \$<br>59,900          | \$<br>63,000         | 3,100     | 5.18%    |
| 520           | PROPERTY & LIABILITY INSURANCE | \$ | 217,447             | \$<br>217,451       | \$ | 115,688               | \$<br>217,307         | \$<br>223,826        | 6,375     | 2.93%    |
| 530           | TELEPHONE                      | \$ | 87,896              | \$<br>84,491        | \$ | 36,211                | \$<br>76,981          | \$<br>84,403         | (88)      | -0.10%   |
| 531           | POSTAGE                        | \$ | 15,213              | \$<br>15,000        | \$ | 6,850                 | \$<br>15,000          | \$<br>15,000         | 0         | 0.00%    |
| 540           | ADVERTISING                    | \$ | -                   | \$<br>100           | \$ | -                     | \$<br>100             | \$<br>100            | 0         | 0.00%    |
| 550           | PRINTING                       | \$ | 5,672               | \$<br>8,025         | \$ | 2,946                 | \$<br>8,025           | \$<br>6,780          | (1,245)   | -15.51%  |
| 560           | TUITION                        | \$ | ,                   | \$<br>444,753       | \$ | 271,721               | \$<br>594,988         | \$<br>466,337        | 21,584    | 4.85%    |
| 560           | EXCESS COST REIMBURSEMENT      | \$ | (50,735)            | \$<br>-             | \$ | -                     | \$<br>(157,207)       | \$<br>(123,515)      | (123,515) | N/A      |
| 561           | TUITION, NON-PUBLIC            | \$ | 723,209             | \$<br>704,666       | \$ | 310,554               | \$<br>749,643         | \$<br>660,087        | (44,579)  | -6.33%   |
| 561           | EXCESS COST REIMBURSEMENT      | \$ | (261,157)           | \$<br>(276,487)     |    | -                     | \$<br>(316,200)       | \$<br>(291,598)      | (15,111)  | 5.47%    |
| 580           | TRAVEL                         | \$ | 24,104              | \$<br>26,569        | \$ | 11,446                | \$<br>26,569          | \$<br>27,744         | 1,175     | 4.42%    |
| TOTAL FOR OTH | ER SERVICES                    | \$ | 2,769,105           | \$<br>2,878,111     | \$ | 1,266,441             | \$<br>2,858,576       | \$<br>2,938,126      | 60,015    | 2.09%    |
| SUPPLIES      | ]                              |    |                     |                     |    |                       |                       |                      |           |          |
| 611           | INSTRUCTIONAL SUPPLIES         | \$ | 377,337             | \$<br>441,541       | \$ | 295,409               | \$<br>441,541         | \$<br>486,235        | 44,694    | 10.12%   |
| 612           | CUSTODIAL SUPPLIES             | \$ | 70,460              | \$<br>63,700        | \$ | 62,887                | \$<br>66,500          | \$<br>72,500         | 8,800     | 13.81%   |
| 613           | MAINTENANCE SUPPLIES           | \$ | 127,365             | \$<br>89,300        | \$ | 83,545                | \$<br>89,300          | \$<br>94,200         | 4,900     | 5.49%    |
| 620           | HEAT ENERGY                    | \$ | 244,096             | \$<br>269,837       | \$ | 55,617                | \$<br>269,837         | \$<br>269,837        | 0         | 0.00%    |
| 626           | GASOLINE & DIESEL              | \$ | 106,391             | \$<br>104,150       | \$ | 32,486                | \$<br>101,650         | \$<br>103,750        | (400)     | -0.38%   |
| 640           | TEXTBOOKS                      | \$ | 20,623              | \$<br>41,046        | \$ | 24,679                | \$<br>41,046          | \$<br>42,762         | 1,716     | 4.18%    |
| 641           | WORKBOOKS                      | \$ | 29,851              | \$<br>46,628        | \$ | 30,222                | \$<br>46,628          | \$<br>53,496         | 6,868     | 14.73%   |
| 642           | LIBRARY BOOKS & PERIODICALS    | \$ | 20,684              | \$<br>21,963        | \$ | 16,950                | \$<br>21,963          | \$<br>23,228         | 1,265     | 5.76%    |
| 690           | OTHER SUPPLIES                 | \$ | 61,085              | \$<br>70,960        | \$ | 46,188                | \$<br>70,960          | \$<br>72,260         | 1,300     | 1.83%    |
| TOTAL FOR SUP | PLIES                          | \$ | 1,057,892           | \$<br>1,149,125     | \$ | 647,984               | \$<br>1,149,425       | \$<br>1,218,268      | 69,143    | 6.02%    |
| EQUIPMENT     | ]                              |    |                     |                     |    |                       |                       |                      |           |          |
| 739           | OTHER EQUIPMENT                | \$ | 106,765             | \$<br>40,613        | \$ | 6,586                 | \$<br>40,613          | \$<br>61,084         | 20,471    | 50.41%   |
| TOTAL FOR EQU | IPMENT                         | \$ | 106,765             | \$<br>40,613        |    | 6,586                 | \$<br>40,613          | \$<br>61,084         | 20,471    | 50.41%   |
| OTHER         | ]                              |    |                     |                     |    |                       |                       |                      |           |          |
| 810           | DUES AND FEES                  | \$ | 109,284             | \$<br>113,535       | \$ | 54,458                | \$<br>113,535         | \$<br>121,018        | 7,483     | 6.59%    |
| 891           | ATHLETIC SUBSIDY               | \$ | 52,400              | 57,800              | \$ | 58,147                |                       | \$<br>59,000         | 1,200     | 2.08%    |
| 892           | ASSEMBLIES & GRADUATION        | \$ | 15,439              | 18,800              | \$ | 3,815                 | 18,800                | \$<br>18,800         | 0         | 0.00%    |
| TOTAL FOR OTH | ER                             | \$ |                     | \$<br>190,135       | \$ | 116,420               | \$<br>190,135         | \$<br>198,818        | 8,683     | 4.57%    |
| TOTAL FOR BUD | GET                            | \$ | 28,685,351          | \$<br>29,594,330    | \$ | 13,153,403            | \$<br>29,487,057      | \$<br>30,974,700     | 1,380,370 | 4.66%    |