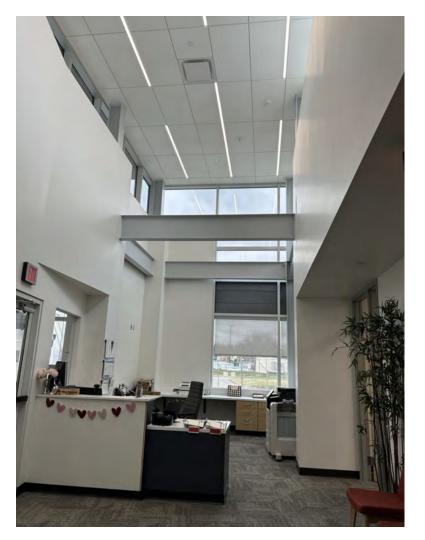

#### AVONWORTH Construction Schedule

Project Status as of April 1, 2024

**Existing Classroom Renovation** 

New HS Library

MS/HS Administrative Addition and New Main Entrance

Looking Back to Main Entrance

A Look Inside the New Main Office for AMS and AHS

Also Completed in the Admin Addition:

- Nurse's Suite
- Counseling Suite
- Athletic Director's Office
- Faculty Lounge