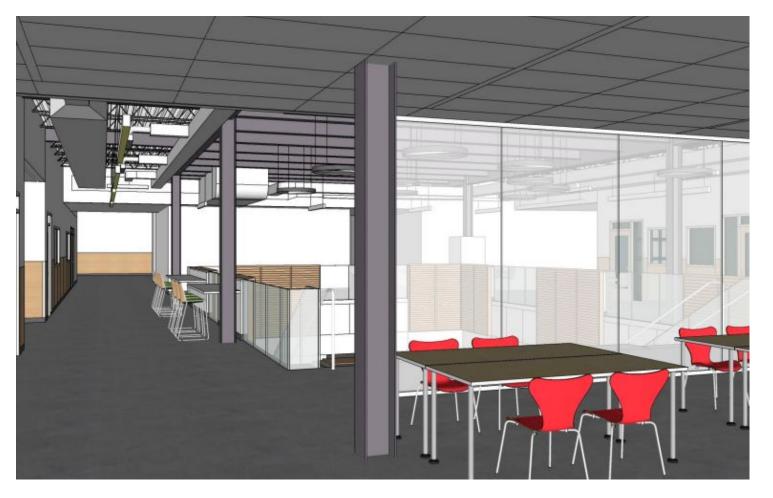

# Updated Commons/Cafeteria Design

Looking down the hall after entering the new main entrance.

Looking toward the renovated commons area/cafeteria.

Renovated Commons/Cafeteria

Renovated Commons/Cafeteria

Looking toward the HS cafeteria.

Renovated Commons/Cafeteria

Renovated Commons/Cafeteria & New Auditorium Entrance

Avonworth Branding in Commons/Cafeteria