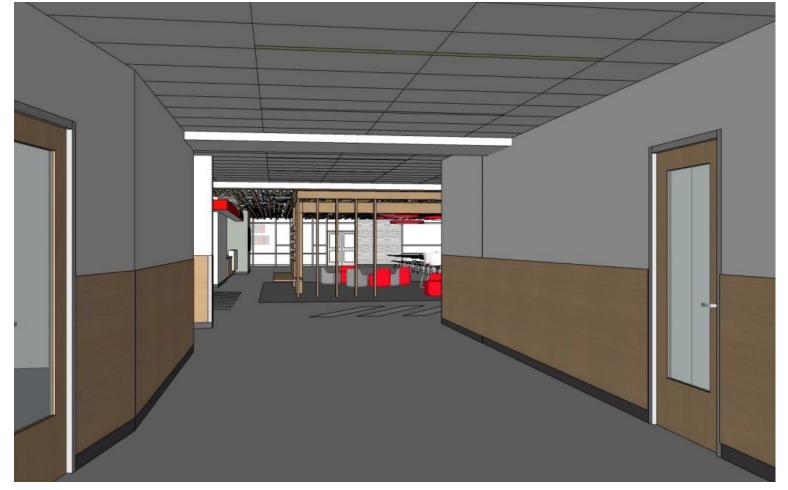

# Updated Commons/Cafeteria Design

Looking down the hall after entering the new main entrance.

Looking toward the renovated commons area/cafeteria.

Renovated Commons/Cafeteria

Renovated Commons/Cafeteria

Looking toward the HS cafeteria.