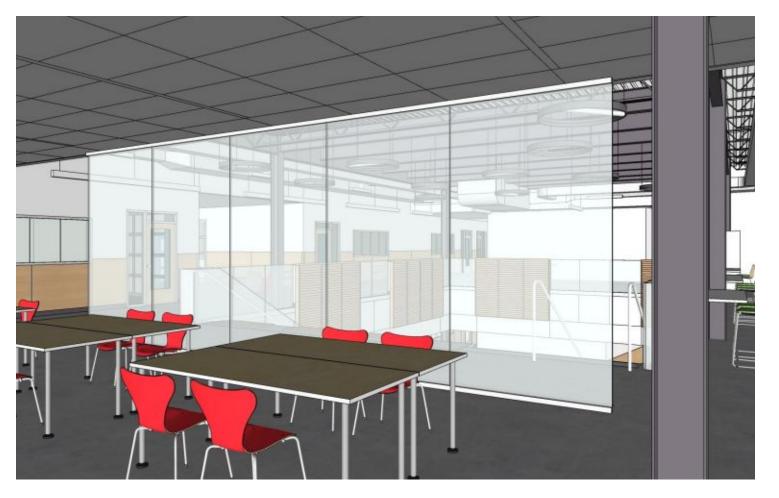

# Updated Commons/Cafeteria Design

Looking down the hall after entering the new main entrance.

Looking toward the renovated commons area/cafeteria.

Renovated Commons/Cafeteria

Renovated Commons/Cafeteria

Looking toward the HS cafeteria.

Renovated Commons/Cafeteria

Renovated Commons/Cafeteria & New Auditorium Entrance

Avonworth Branding in Commons/Cafeteria