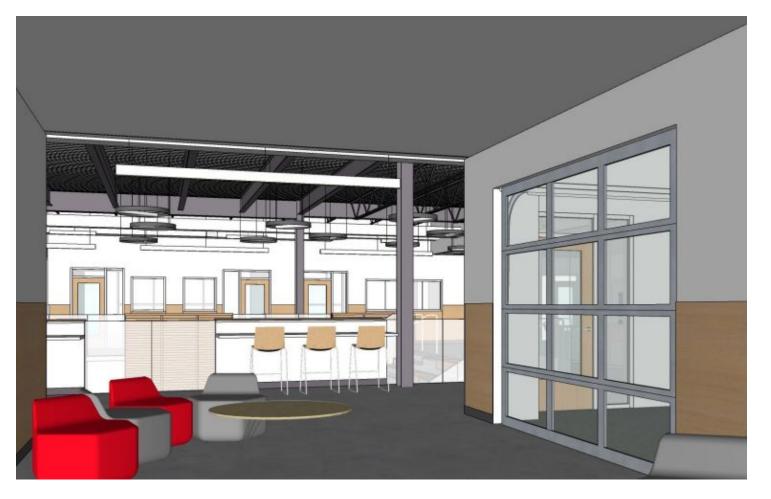

# Updated Commons/Cafeteria Design

Looking down the hall after entering the new main entrance.

Looking toward the renovated commons area/cafeteria.

Renovated Commons/Cafeteria

Renovated Commons/Cafeteria

Looking toward the HS cafeteria.

Renovated Commons/Cafeteria

Renovated Commons/Cafeteria & New Auditorium Entrance

Avonworth Branding in Commons/Cafeteria