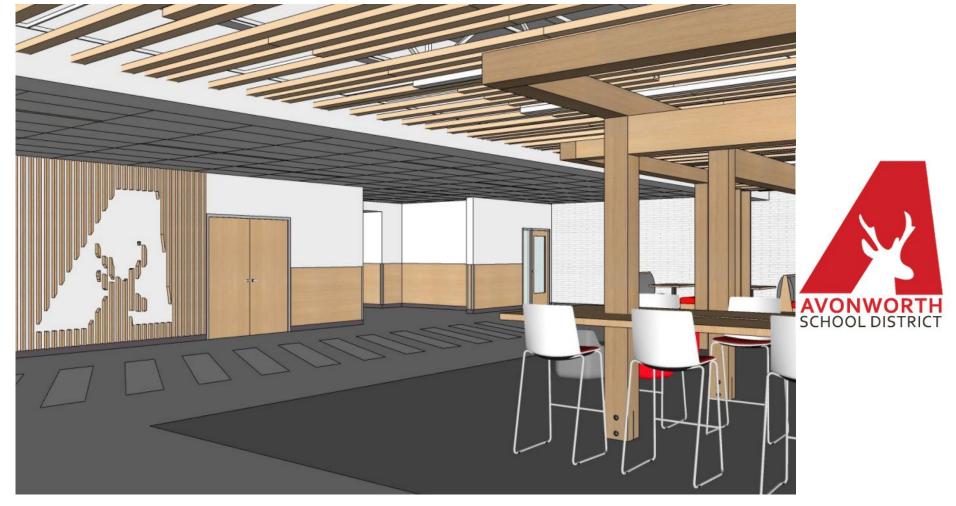

# Updated Commons/Cafeteria Design

Looking down the hall after entering the new main entrance.

Looking toward the renovated commons area/cafeteria.

Renovated Commons/Cafeteria

Renovated Commons/Cafeteria

Looking toward the HS cafeteria.

Renovated Commons/Cafeteria

Renovated Commons/Cafeteria & New Auditorium Entrance

Avonworth Branding in Commons/Cafeteria