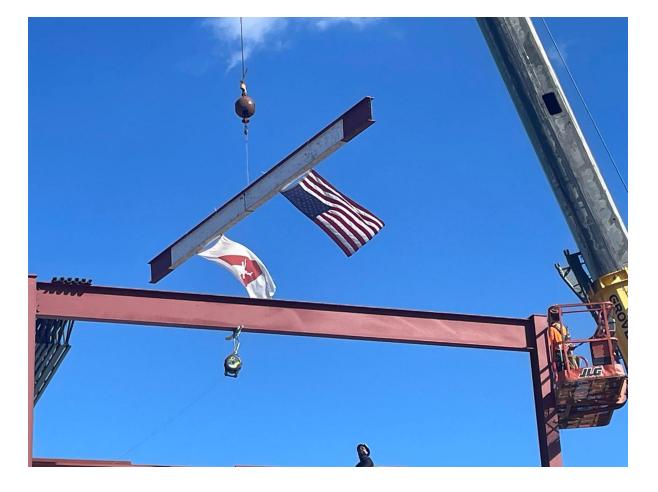

# Middle School Addition Design Overview

Two-Story Middle School Addition

Signing of the Final Beam for MS Addition

Topping Off Ceremony - February 23, 2024

MS Addition Progress - March 14, 2024

Rendition of the MS Addition