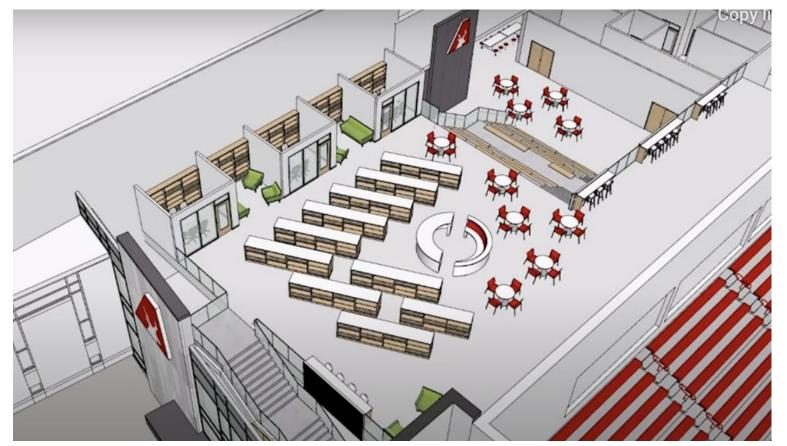

Avonworth Middle School Learning Stairs

Avonworth Middle School Learning Stairs

Collaboration Space Outside of Middle School Classrooms

Satellite Middle School Library Under the Learning Stairs

Satellite Middle School Library Under the Learning Stairs

Collaboration/Work Spaces on Sixth Grade Floor of Middle School

Collaboration Space Outside Sixth Grade Classrooms

Sixth Grade Floor

Collaboration Space - Sixth Grade

Overhead View of the Middle School Learning Stairs