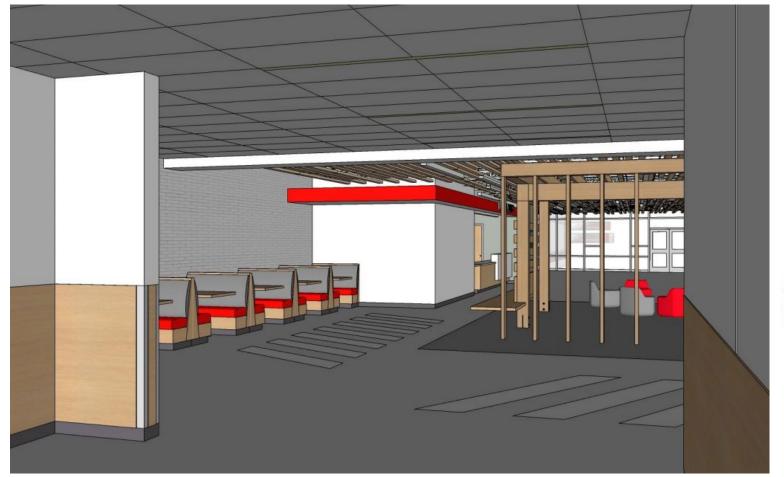

# Updated Commons/Cafeteria Design

Looking down the hall after entering the new main entrance.

Looking toward the renovated commons area/cafeteria.

Renovated Commons/Cafeteria

Renovated Commons/Cafeteria

Looking toward the HS cafeteria.

Renovated Commons/Cafeteria

Renovated Commons/Cafeteria & New Auditorium Entrance

Avonworth Branding in Commons/Cafeteria