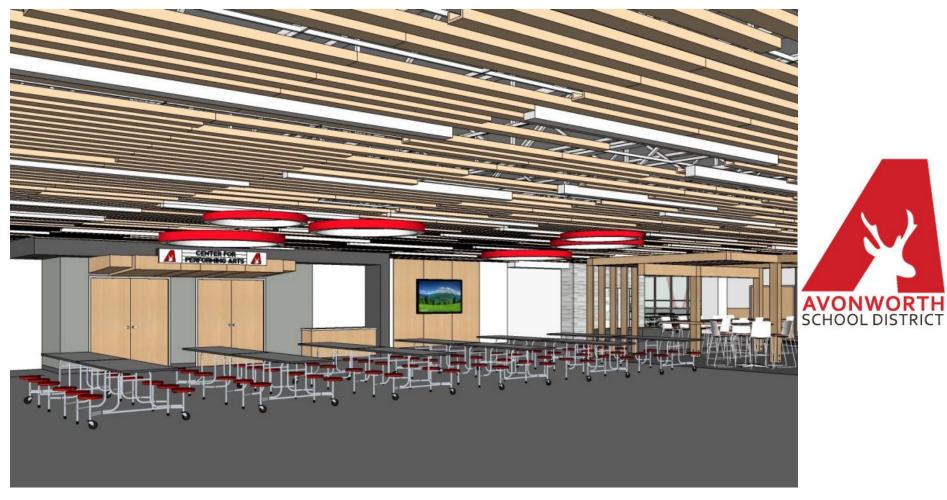

# Updated Commons/Cafeteria Design

Looking down the hall after entering the new main entrance.

Looking toward the renovated commons area/cafeteria.

Renovated Commons/Cafeteria

Renovated Commons/Cafeteria

Looking toward the HS cafeteria.

Renovated Commons/Cafeteria

Renovated Commons/Cafeteria & New Auditorium Entrance

Avonworth Branding in Commons/Cafeteria