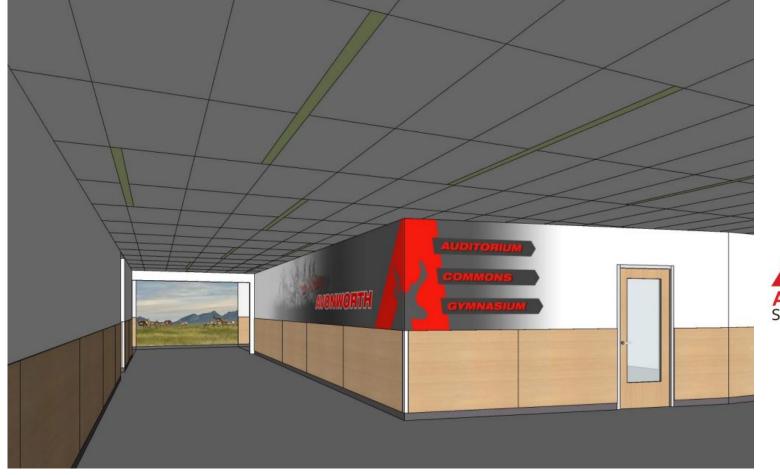

# Updated Commons/Cafeteria Design

Looking down the hall after entering the new main entrance.

Looking toward the renovated commons area/cafeteria.

Renovated Commons/Cafeteria

Renovated Commons/Cafeteria

Looking toward the HS cafeteria.

Renovated Commons/Cafeteria

Renovated Commons/Cafeteria & New Auditorium Entrance

Avonworth Branding in Commons/Cafeteria