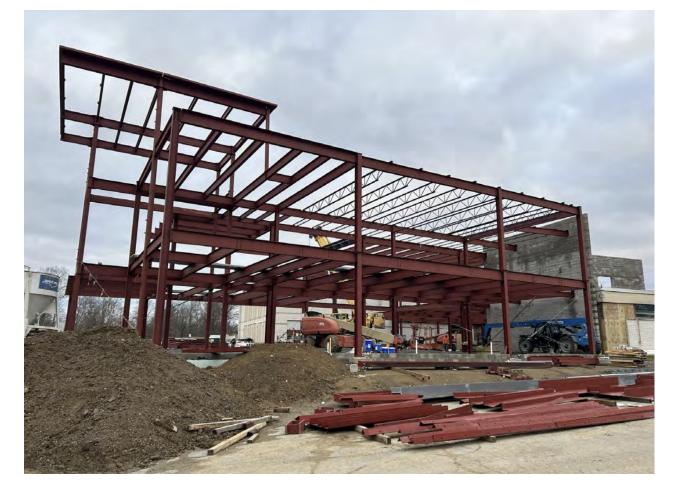

# Middle School Addition Design Overview

Two-Story Middle School Addition

Signing of the Final Beam for MS Addition

Topping Off Ceremony - February 23, 2024

MS Addition Progress - March 14, 2024

Rendition of the MS Addition