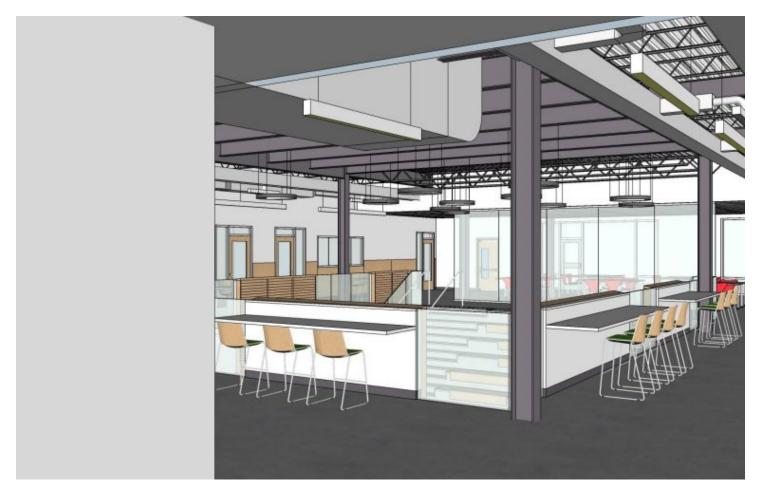

# Updated Commons/Cafeteria Design

Looking down the hall after entering the new main entrance.

Looking toward the renovated commons area/cafeteria.

Renovated Commons/Cafeteria

Renovated Commons/Cafeteria

Looking toward the HS cafeteria.

Renovated Commons/Cafeteria

Renovated Commons/Cafeteria & New Auditorium Entrance

Avonworth Branding in Commons/Cafeteria