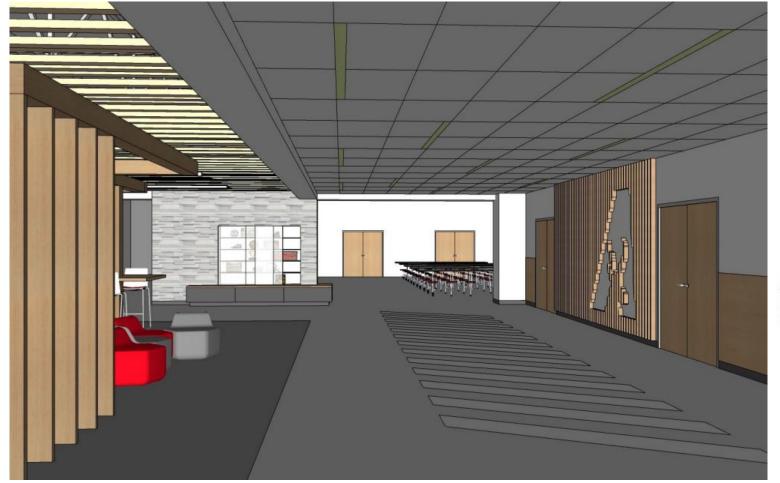

# Updated Commons/Cafeteria Design

Looking down the hall after entering the new main entrance.

Looking toward the renovated commons area/cafeteria.

Renovated Commons/Cafeteria

Renovated Commons/Cafeteria

Looking toward the HS cafeteria.

Renovated Commons/Cafeteria

Renovated Commons/Cafeteria & New Auditorium Entrance

Avonworth Branding in Commons/Cafeteria