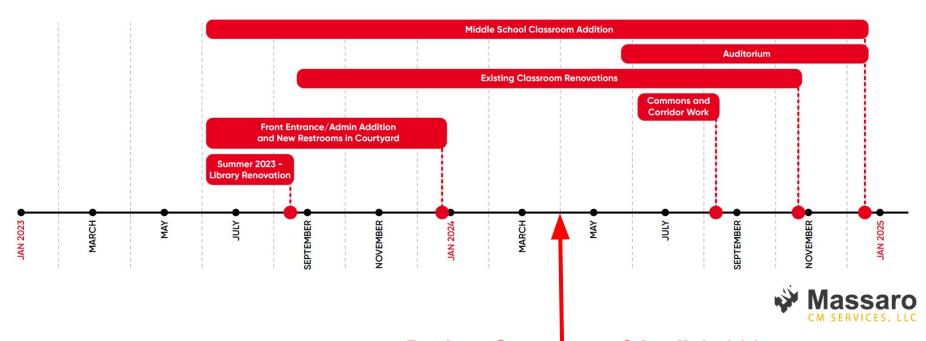

#### AVONWORTH Construction Schedule

Project Status as of April 1, 2024

**Existing Classroom Renovation** 

New HS Library

MS/HS Administrative Addition and New Main Entrance

Looking Back to Main Entrance

A Look Inside the New Main Office for AMS and AHS