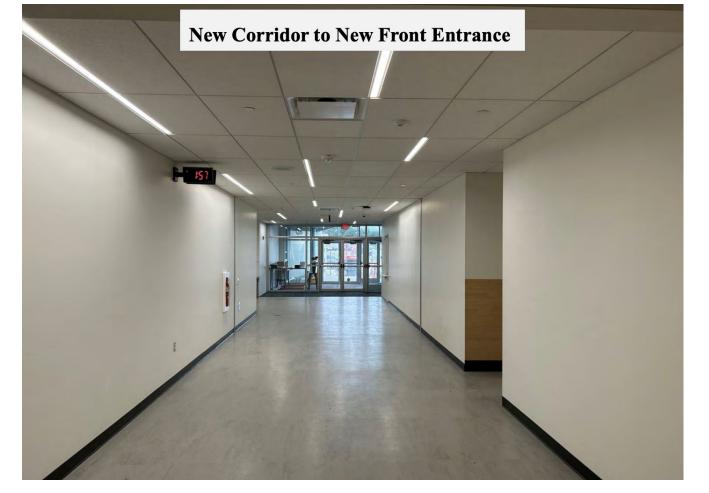

#### AVONWORTH Construction Schedule

Project Status as of April 1, 2024

**Existing Classroom Renovation** 

New HS Library

MS/HS Administrative Addition and New Main Entrance

Looking Back to Main Entrance

A Look Inside the New Main Office for AMS and AHS