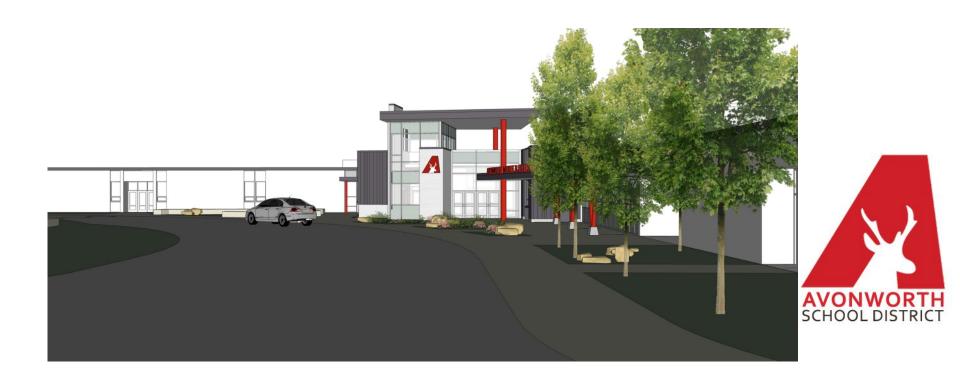

# Design Changes/Updates

Original Design for the New MS/HS Entrance

New MS/HS Main Entrance Design

Commons Learning Stair Eliminated from Original Design

Second Floor Library Eliminated from Original Design