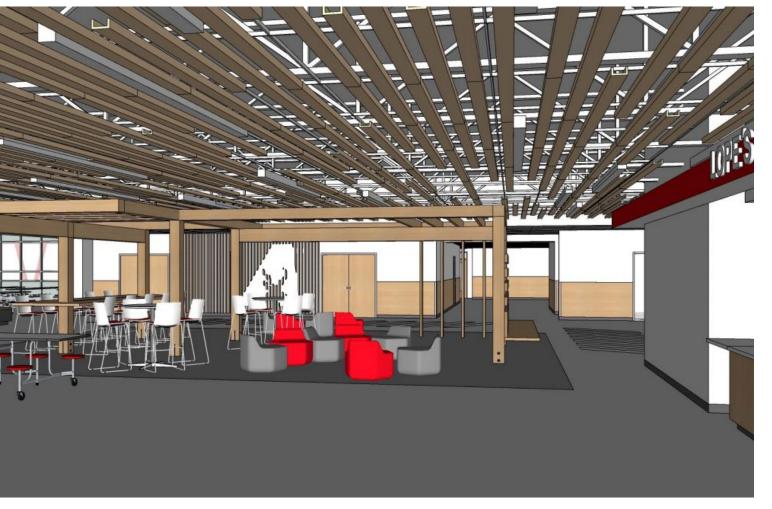

# Updated Commons/Cafeteria Design

Looking down the hall after entering the new main entrance.

Looking toward the renovated commons area/cafeteria.

Renovated Commons/Cafeteria

Renovated Commons/Cafeteria

Looking toward the HS cafeteria.

Renovated Commons/Cafeteria

Renovated Commons/Cafeteria & New Auditorium Entrance

Avonworth Branding in Commons/Cafeteria