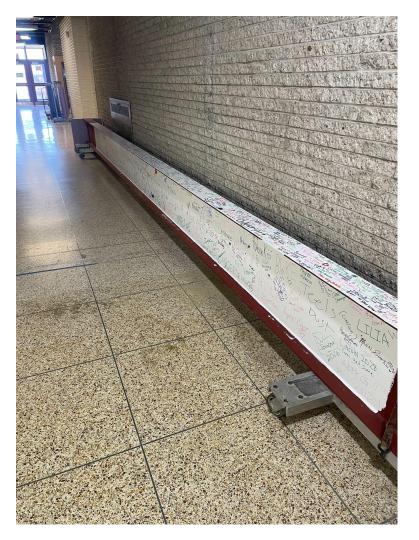

# Middle School Addition Design Overview

Two-Story Middle School Addition

Signing of the Final Beam for MS Addition

Topping Off Ceremony - February 23, 2024

MS Addition Progress - March 14, 2024

Rendition of the MS Addition