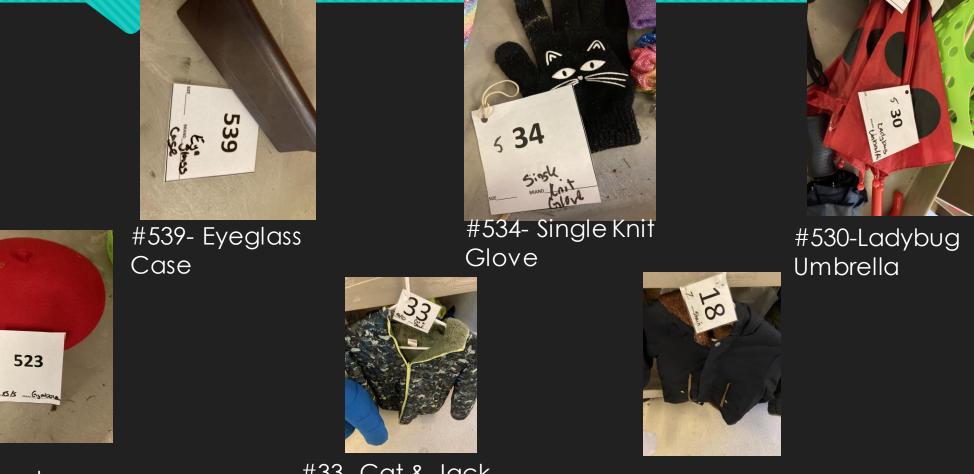

#### To get your lost item returned to you, please send an email to dosheedy@lwsd.org with the following information: Item #, Student Name, Class Teacher

#523-Gymboree Beret, Size XS/S

#33- Cat & Jack, Size 8/10

#18-Shein

Size 7

#6- Columbia, Size 7/8