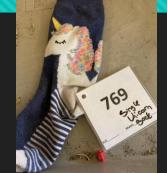

#### To get your lost item returned to you, please send an email to dosheedy@lwsd.org with the following information: Item #, Student Name, Class Teacher

#769- Single Unicorn Sock

e #768- Thermoflask <sup>ck</sup> Waterbottle