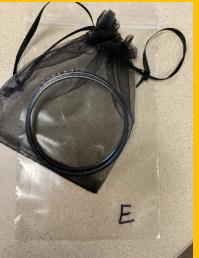

#### To get your lost item returned to you, please send an email, to dosheedy@lwsd.org with the following information: Item #, Student Name, Class Teacher

**#E-Two Bracelets** 

#H- Ring

**#D-Earbuds** 

**#G-Glasses** 