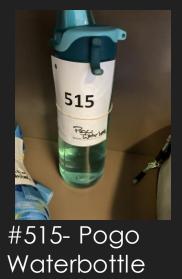

. 8-12, 2024

#### To get your lost item returned to you, please send an email to dosheedy@lwsd.org with the following information: Item #, Student Name, Class Teacher



#553- Hat, Size 7



#550- Knit Hat







#38- Jumping Beans, Size 5



#34-SpiderMan, Size 5/6



#32- North Face, Size 6

### Week of Jan. 2-5, 2024

#### To get your lost item returned to you, please send an email to dosheedy@lwsd.org with the following information: Item #, Student Name, Class Teacher



#523-Gymboree Beret, Size XS/S

#33- Cat & Jack, Size 8/10

#18-Shein

Size 7



#6- Columbia, Size 7/8

## Week of Dec.11-15, 2023

#### To get your lost item returned to you, please send an email to dosheedy@lwsd.org with the following information: Item #, Student Name, Class Teacher



#13- All in Motion, Size XL





#5- Alcott Chess, Size S



#509- Single Glove



#516-Arctic Zone Lunchbox



#506- Camelbak Waterbottle