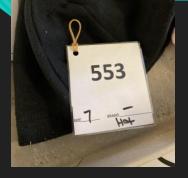

#### To get your lost item returned to you, please send an email to dosheedy@lwsd.org with the following information: Item #, Student Name, Class Teacher

#553- Hat, Size 7

#550- Knit Hat

#38- Jumping Beans, Size 5