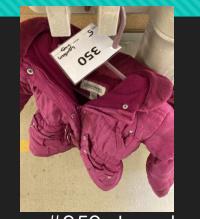

#### To get your lost item returned to you, please send an email to dosheedy@lwsd.org with the following information: Item #, Student Name, Class Teacher

#351- Columbia, Size 14/16

Size 6/7

#350- London Fog, Size 5