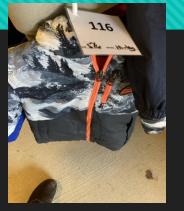

#### To get your lost item returned to you, please send an email to dosheedy@lwsd.org with the following information: Item #, Student Name, Class Teacher

#120- Children's Place, Size 5/6

#116- Hurley, Size 5/6