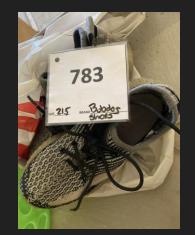

#### To get your lost item returned to you, please send an email to dosheedy@lwsd.org with the following information: Item #, Student Name, Class Teacher

#784- Pair Cat Socks #783- Bobdos, Size 21.5