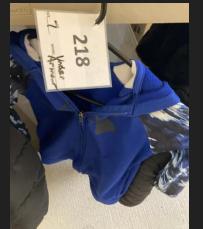

#### To get your lost item returned to you, please send an email to dosheedy@lwsd.org with the following information: Item #, Student Name, Class Teacher

#231- Gerry, Size 10/12

#218- Under Armour, Size 7