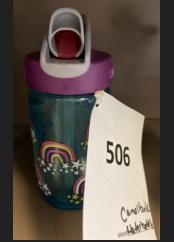

dosheedy@lwsd.org with the following information: Item #, Student Name, Class Teacher



#553- Hat, Size 7



#550- Knit Hat







#38- Jumping Beans, Size 5



#34-SpiderMan, Size 5/6



#32- North Face, Size 6

### Week of Jan. 2-5, 2024

#### To get your lost item returned to you, please send an email to dosheedy@lwsd.org with the following information: Item #, Student Name, Class Teacher



#523-Gymboree Beret, Size XS/S

#33- Cat & Jack, Size 8/10

#18-Shein

Size 7



#6- Columbia, Size 7/8

## Week of Dec.11-15, 2023

#### To get your lost item returned to you, please send an email to dosheedy@lwsd.org with the following information: Item #, Student Name, Class Teacher



#13- All in Motion, Size XL





#5- Alcott Chess, Size S



#509- Single Glove



#516-Arctic Zone Lunchbox



#506- Camelbak Waterbottle