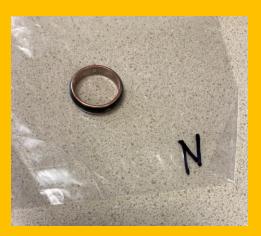

#### To get your lost item returned to you, please send an email to dosheedy@lwsd.org with the following information: Item #, Student Name, Class Teacher

#X- Single Earring

#N- Ring

#M-Single Earring

#L- Ring