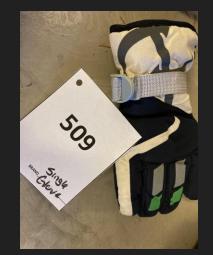

lost item returned to you, please send an email to dosheedy@lwsd.org with the following information: Item #, Student Name, Class Teacher



#553- Hat, Size 7



#550- Knit Hat







#38- Jumping Beans, Size 5



#34-SpiderMan, Size 5/6



#32- North Face, Size 6

### Week of Jan. 2-5, 2024

#### To get your lost item returned to you, please send an email to dosheedy@lwsd.org with the following information: Item #, Student Name, Class Teacher



#523-Gymboree Beret, Size XS/S

#33- Cat & Jack, Size 8/10

#18-Shein

Size 7



#6- Columbia, Size 7/8

## Week of Dec.11-15, 2023

#### To get your lost item returned to you, please send an email to dosheedy@lwsd.org with the following information: Item #, Student Name, Class Teacher



#13- All in Motion, Size XL





#5- Alcott Chess, Size S



#509- Single Glove



#516-Arctic Zone Lunchbox



#506- Camelbak Waterbottle