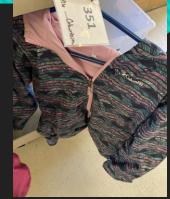

#### To get your lost item returned to you, please send an email to dosheedy@lwsd.org with the following information: Item #, Student Name, Class Teacher

#351- Columbia, Size 14/16

Size 6/7

#350- London Fog, Size 5

\$42

#343- L.L. Bean, Size 14/16

#342- Cat & Jack, Size 5/6

#346- Eddie Bauer, Size 7/8

#345- Gerry, Size 10/12

Size 5

#311- Puma, Size 10/12

#341- Eddie Bauer,#340- North Face, #339- Pink Platinum, Size 7/8