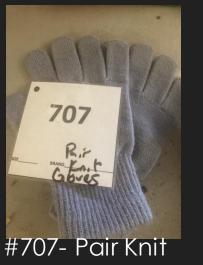

Knit Gloves

#780-Minnie Umbrella

#774- Old Navy Hat

#779- Thermos Waterbottle

#778- Igloos Hat

#772- Gerry Hat, Size 10/12

#770- Polka Dot Umbrella