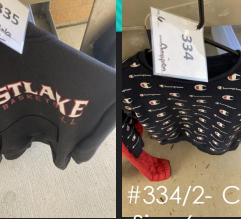

#335/2- No Brand, Size 14/16

10%

#335/1- Eastlake,

±334/2- Champic Size 6

#334/1- Free Country, Size 6/7

Size 7/8

#329- Eddie Bauer, #327- Abercrombie-Montauk

#315- Swiss Alps, Size 5/6