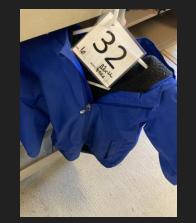

#### To get your lost item returned to you, please send an email to dosheedy@lwsd.org with the following information: Item #, Student Name, Class Teacher

#553- Hat, Size 7

#550- Knit Hat

#38- Jumping Beans, Size 5

#34-SpiderMan, Size 5/6

#32- North Face, Size 6