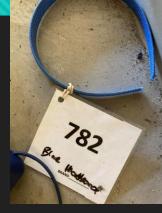

#### To get your lost item returned to you, please send an email to dosheedy@lwsd.org with the following information: Item #, Student Name, Class Teacher

#782- Blue Headband

#777- Song Ting Hat

#781- Umbrella