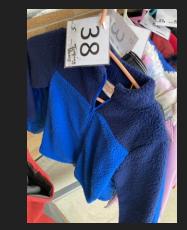

#### To get your lost item returned to you, please send an email to dosheedy@lwsd.org with the following information: Item #, Student Name, Class Teacher

#553- Hat, Size 7

#550- Knit Hat

#38- Jumping Beans, Size 5

#34-SpiderMan, Size 5/6

#32- North Face, Size 6