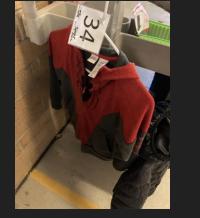

#### To get your lost item returned to you, please send an email to dosheedy@lwsd.org with the following information: Item #, Student Name, Class Teacher

#553- Hat, Size 7

#550- Knit Hat

#38- Jumping Beans, Size 5

#34-SpiderMan, Size 5/6

#32- North Face, Size 6