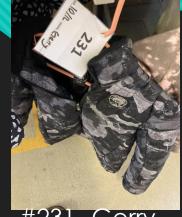

#### To get your lost item returned to you, please send an email to dosheedy@lwsd.org with the following information: Item #, Student Name, Class Teacher

#231- Gerry, Size 10/12

#218- Under Armour, Size 7