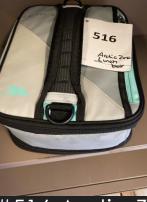

you, please send an email to dosheedy@lwsd.org with the following information: Item #, Student Name, Class Teacher



#553- Hat, Size 7



#550- Knit Hat







#38- Jumping Beans, Size 5



#34-SpiderMan, Size 5/6



#32- North Face, Size 6

### Week of Jan. 2-5, 2024

#### To get your lost item returned to you, please send an email to dosheedy@lwsd.org with the following information: Item #, Student Name, Class Teacher



#523-Gymboree Beret, Size XS/S

#33- Cat & Jack, Size 8/10

#18-Shein

Size 7



#6- Columbia, Size 7/8

## Week of Dec.11-15, 2023

#### To get your lost item returned to you, please send an email to dosheedy@lwsd.org with the following information: Item #, Student Name, Class Teacher



#13- All in Motion, Size XL





#5- Alcott Chess, Size S



#509- Single Glove



#516-Arctic Zone Lunchbox



#506- Camelbak Waterbottle