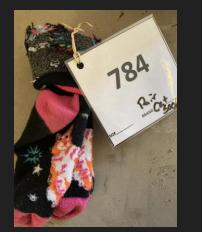

#### To get your lost item returned to you, please send an email to dosheedy@lwsd.org with the following information: Item #, Student Name, Class Teacher

#784- Pair Cat Socks #783- Bobdos, Size 21.5