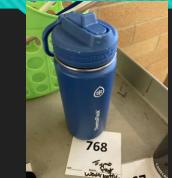

#### To get your lost item returned to you, please send an email to dosheedy@lwsd.org with the following information: Item #, Student Name, Class Teacher

#769- Single Unicorn Sock

e #768- Thermoflask <sup>ck</sup> Waterbottle