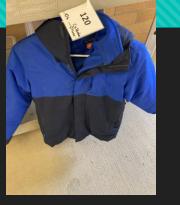

#### To get your lost item returned to you, please send an email to dosheedy@lwsd.org with the following information: Item #, Student Name, Class Teacher

#120- Children's Place, Size 5/6

#116- Hurley, Size 5/6