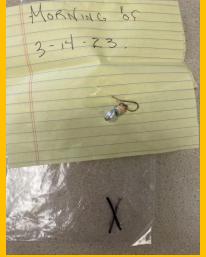

#### To get your lost item returned to you, please send an email to dosheedy@lwsd.org with the following information: Item #, Student Name, Class Teacher

#X- Single Earring

#N- Ring

#M-Single Earring

#L- Ring