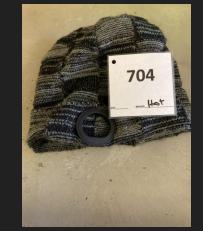

#### To get your lost item returned to you, please send an email to dosheedy@lwsd.org with the following information: Item #, Student Name, Class Teacher

#161- Art Class,

Gloves

#156- H & M, Size 6

#704- Hat