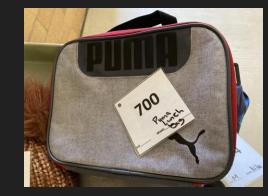

#152- Nike, Size S

#703- Umbrella

#150- Spiderman, Size S

#702- Seahawks Hat

#149- Columbia, Size 7/8

#700- Puma Lunch Bag