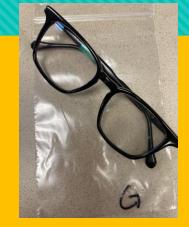

#### To get your lost item returned to you, please send an email, to dosheedy@lwsd.org with the following information: Item #, Student Name, Class Teacher

**#E-Two Bracelets** 

#H- Ring

**#D-Earbuds** 

**#G-Glasses** 