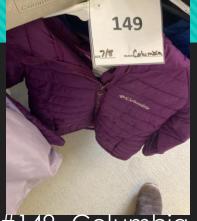

#152- Nike, Size S

#703- Umbrella

#150- Spiderman, Size S

#702- Seahawks Hat

#149- Columbia, Size 7/8

#700- Puma Lunch Bag