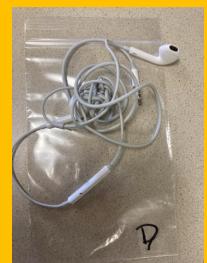

#### To get your lost item returned to you, please send an email, to dosheedy@lwsd.org with the following information: Item #, Student Name, Class Teacher

**#E-Two Bracelets** 

#H- Ring

**#D-Earbuds** 

**#G-Glasses** 