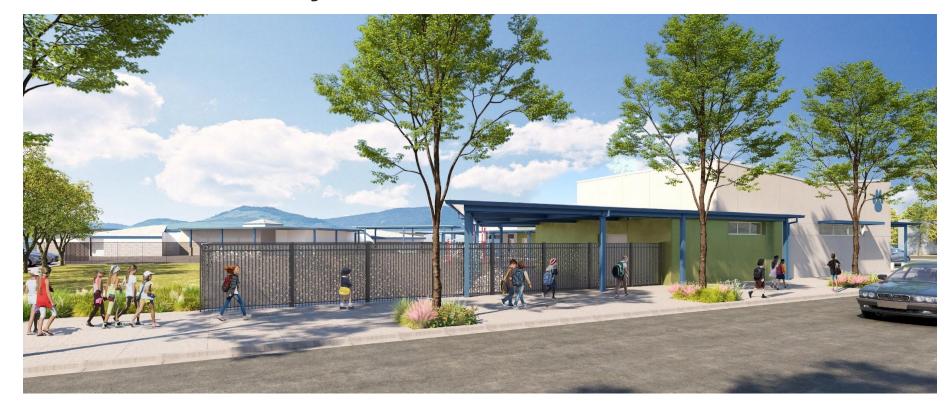

Plan**





2-5 Play Structure

Trike Track

Striped Asphalt Games

6 Existing Play Structure to Remain

Seatpads

Outdoor Classrooms

Seatwalls

Bio-retention Area, SCD

1 Landscape Area, typ.

Turf Improvements

RApprox Location of Future Classrooms

Painted Striping

Existing Street Trees to Remain







#### **Donlon Elementary School** I Enlarged Site Plan





1) Tot Lot
2 2-5 Play Structure
3 Trike Track
4 Striped Asphalt Games
5 Existing Play Structure to Remain

7 Seatpads
8 Outdoor Classrooms
9 Seatwalls

## Bio-retention Area, SCD
## Landscape Area, typ.
## Turf Improvements
## Approx Location of Future
Classrooms
## Painted Striping

Existing Street Trees to Remain



#### **Donlon Elementary School** I TK Entry View







#### **Donlon Elementary School** I TK Street View







#### **Donlon Elementary School** I Play Area View







## Next steps





#### **Next Steps**

- Complete Design and submit for DSA approval in Spring 2024
- Community Outreach Meeting in Fall 2024
- Tentative Construction completion in Fall 2025





# Questions