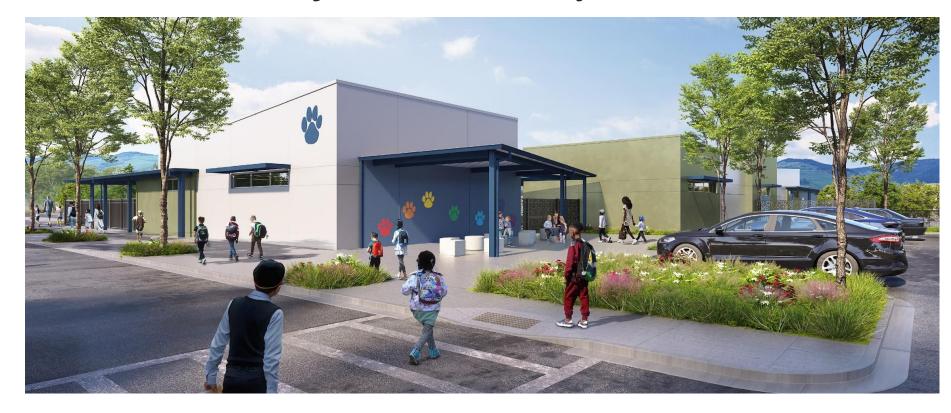

TK Classrooms





#### **Donlon Elementary School I Site Plan**





2-5 Play Structure

Trike Track

Striped Asphalt Games

6 Existing Play Structure to Remain

Seatpads

Outdoor Classrooms

Seatwalls

Bio-retention Area, SCD

1 Landscape Area, typ.

Turf Improvements

RApprox Location of Future Classrooms

Painted Striping

Existing Street Trees to Remain







#### **Donlon Elementary School** I Enlarged Site Plan





1) Tot Lot
2 2-5 Play Structure
3 Trike Track
4 Striped Asphalt Games
5 Existing Play Structure to Remain

7 Seatpads
8 Outdoor Classrooms
9 Seatwalls

## Bio-retention Area, SCD
## Landscape Area, typ.
## Turf Improvements
## Approx Location of Future
Classrooms
## Painted Striping

Existing Street Trees to Remain



#### **Donlon Elementary School** I TK Entry View







#### **Donlon Elementary School** I TK Street View







#### **Donlon Elementary School** I Play Area View







## Next steps





#### **Next Steps**

- Complete Design and submit for DSA approval in Spring 2024
- Community Outreach Meeting in Fall 2024
- Tentative Construction completion in Fall 2025





# Questions