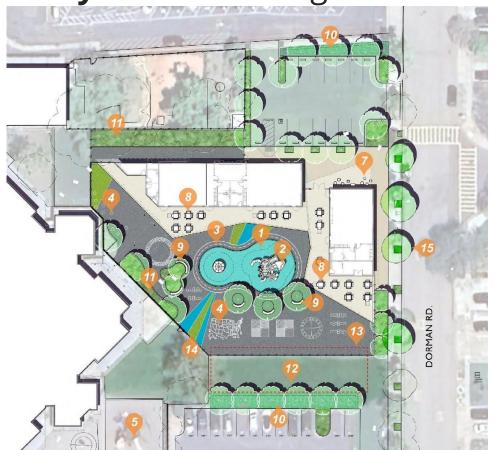

#### **Donlon Elementary School** I Enlarged Site Plan

1) Tot Lot
2 2-5 Play Structure
3 Trike Track
4 Striped Asphalt Games
5 Existing Play Structure to Remain

7 Seatpads
8 Outdoor Classrooms
9 Seatwalls

## Bio-retention Area, SCD
## Landscape Area, typ.
## Turf Improvements
## Approx Location of Future
Classrooms
## Painted Striping

Existing Street Trees to Remain