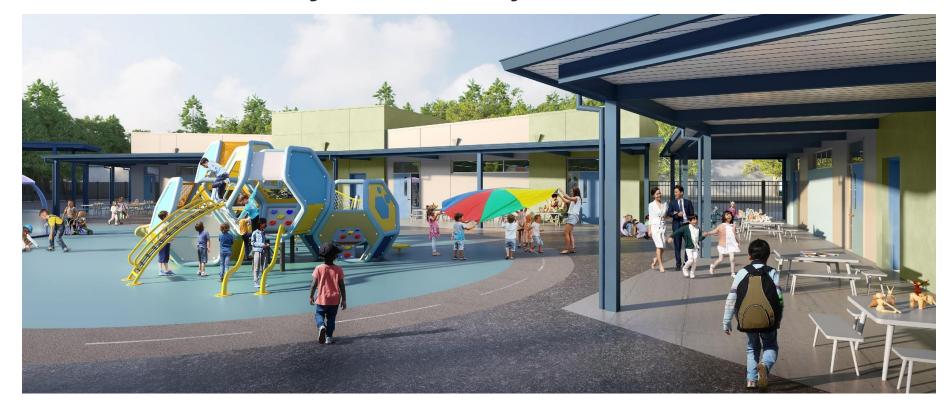

alt Games

6 Existing Play Structure to Remain

Seatpads

Outdoor Classrooms

Seatwalls

Bio-retention Area, SCD

1 Landscape Area, typ.

Turf Improvements

RApprox Location of Future Classrooms

Painted Striping

Existing Street Trees to Remain







#### **Donlon Elementary School** I Enlarged Site Plan





1) Tot Lot
2 2-5 Play Structure
3 Trike Track
4 Striped Asphalt Games
5 Existing Play Structure to Remain

7 Seatpads
8 Outdoor Classrooms
9 Seatwalls

## Bio-retention Area, SCD
## Landscape Area, typ.
## Turf Improvements
## Approx Location of Future
Classrooms
## Painted Striping

Existing Street Trees to Remain



#### **Donlon Elementary School** I TK Entry View







#### **Donlon Elementary School** I TK Street View







#### **Donlon Elementary School** I Play Area View







## Next steps





#### **Next Steps**

- Complete Design and submit for DSA approval in Spring 2024
- Community Outreach Meeting in Fall 2024
- Tentative Construction completion in Fall 2025





# Questions