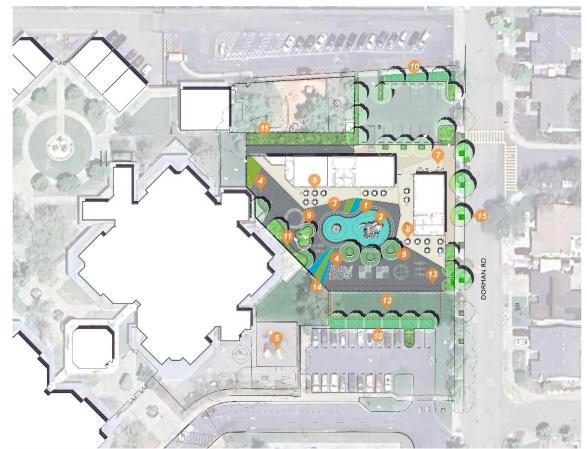

#### **Donlon Elementary School I Site Plan**

2-5 Play Structure

Trike Track

Striped Asphalt Games

6 Existing Play Structure to Remain

Seatpads

Outdoor Classrooms

Seatwalls

Bio-retention Area, SCD

1 Landscape Area, typ.

Turf Improvements

RApprox Location of Future Classrooms

Painted Striping

Existing Street Trees to Remain