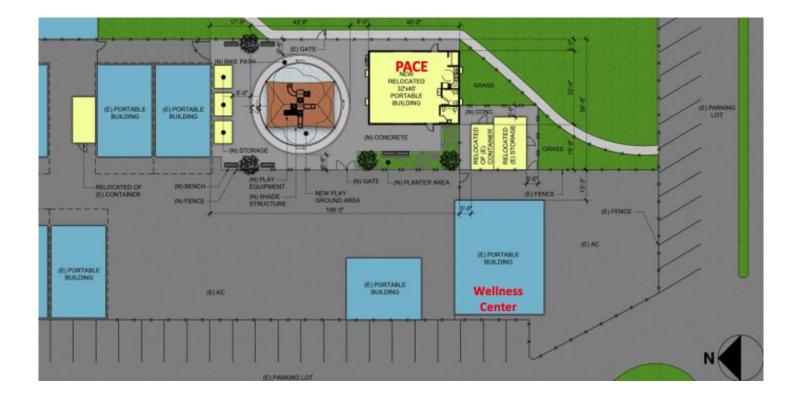

bers:**

Howard Ho, Todd Barker, Monique Benjamin, Karla Bertran, Keir Toth, Stephen Ford



## **Completed Projects**





#### Inclusive Early Education Expansion Program (IEEEP Grant)



#### **Providence Wellness Center** Proposition 68 Grant







#### Jane Addams Pavement Measure L \$641,464.01







# Anderson Fencing Scheme L \$133,250 (Completed March 2024)







## **Projects in Progress**

#### Rogers Admin. Building Measure L









#### Fencing at Twain Measure L \$591,854.00





#### Fencing at Addams Measure L \$458,000.00









# **Upcoming Projects**

#### Fencing at Green Measure L







### Twain, Mitchell, and FDR Playground Selementary School District Measure L





MM TRANQUILITY CORNER FF

### PACE Program @ Green







#### **PACE Program @ Anderson**





#### Rogers 2-Story Building Measure EE







THE S

NAME OF ALL OF ALL OF

S 63. 7

# Any Questions?

**Thank you!**