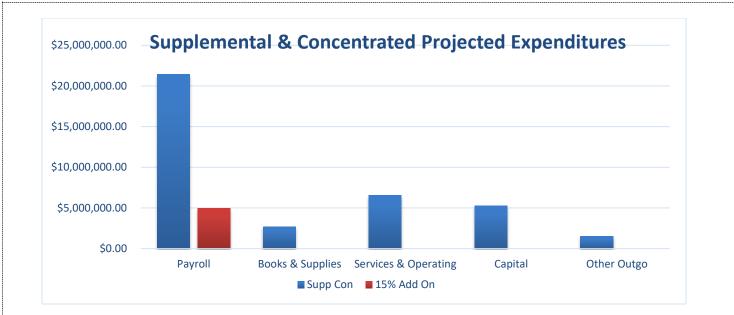

--------|
| Supplemental & Concentrated   | \$38,982,348  |
| Federal Revenue               | \$33,402,061  |
| State Revenue                 | \$32,325,591  |
| Local Revenue                 | \$10,228,379  |

# Supplemental & Concentrated Projected Funding – \$ 38,982,348 million

Please refer to the District website for the full LCAP adopted in June of 2023 and other information regarding the increased and improved services for students. There you will find detailed information regarding the spending plan for the District 23-24 school year.

Please note, the 15% Concentrated add on can only be spent on increasing adult to student ratio.

| Supplemental & Concentrated | \$34,017,998 |  |
|-----------------------------|--------------|--|
| Concentrated 15% Add On     | \$4,964,350  |  |



# 23-24 Projected Expenditures - \$247,994,066 million

| Payroll               | \$150,323,427 |
|-----------------------|---------------|
| Books and Supplies    | \$22,433,453  |
| Service and Operating | \$36,113,833  |
| Capital Outlay        | \$38,009,973  |
| Other Outgo           | \$1,113,379   |



## **Multi-Year Reserves Projections**



# **Other Funds**

All funds outside the General Fund are self-supporting.

| Fund # | Description                    | Beginning<br>Balance | Proj. Revenue | Expense      | Transfer In/Out | Ending Balance |
|--------|--------------------------------|----------------------|---------------|--------------|-----------------|----------------|
| 9      | Charter Schools                | \$5,011,547          | \$6,694,555   |              | \$1,0