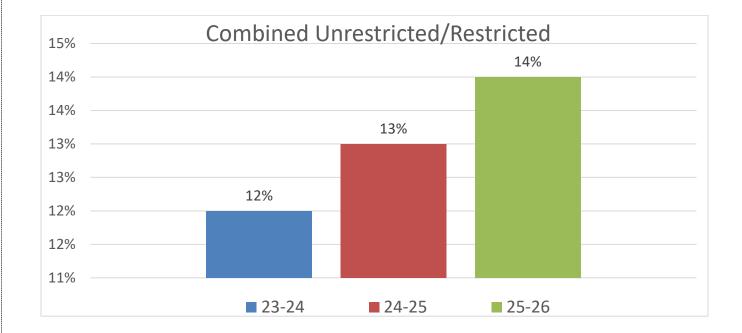

e of 2023 and other information regarding the increased and improved services for students. There you will find detailed information regarding the spending plan for the District 23-24 school year.

Please note, the 15% Concentrated add on can only be spent on increasing adult to student ratio.

| Supplemental & Concentrated | \$34,017,998 |  |
|-----------------------------|--------------|--|
| Concentrated 15% Add On     | \$4,964,350  |  |



# 23-24 Projected Expenditures - \$247,994,066 million

| Payroll               | \$150,323,427 |
|-----------------------|---------------|
| Books and Supplies    | \$22,433,453  |
| Service and Operating | \$36,113,833  |
| Capital Outlay        | \$38,009,973  |
| Other Outgo           | \$1,113,379   |



## **Multi-Year Reserves Projections**



# **Other Funds**

All funds outside the General Fund are self-supporting.

| Fund # | Description                    | Beginning<br>Balance | Proj. Revenue | Expense      | Transfer In/Out | Ending Balance |
|--------|--------------------------------|----------------------|---------------|--------------|-----------------|----------------|
| 9      | Charter Schools                | \$5,011,547          | \$6,694,555   |              | \$1,000,000     | \$1,773,851    |
| 11     | Adult Education                | \$622,673            | \$1,644,700   | \$1,613,896  | \$0             | \$653,477      |
| 12     | Child<br>Development           | \$96,030             | \$2,813,440   | \$2,909,470  | \$0             | \$0            |
| 13     | Child Nutrition                | \$4,225,486