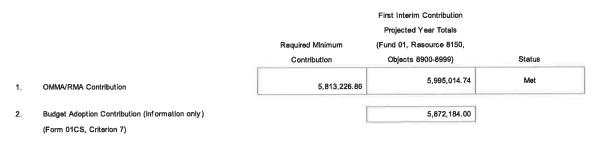

rmining the District's Compliance with the Contribution Requirement for EC Section 17070.75 - Ongoing and Major Maintenance/Restricted Maintenance Account (OMMA/RMA)

NOTE: EC Section 17070.75 requires the district to deposit into the account a minimum amount equal to or greater than three percent of the total general fund expenditures and other financing uses for that fiscal year. Statute exclude the following resource codes from the total general fund expenditures calculation: 3212, 3213, 3214, 3216, 3219, 3225, 3226, 3227, 3228, 5316, 5632, 5633, 5634, 7027, and 7690.

DATA ENTRY: Enter the Required Minimum Contribution If Budget data does not exist. Budget data that exist will be extracted; otherwise, enter budget data into lines 1, if applicable, and 2. All other data are extracted.



If status is not met, enter an X in the box that best describes why the minimum required contribution was not made:

|  | Not applicable (district does not participate in the Leroy F. Greene School Facilities Act of 1998) |
|--|-----------------------------------------------------------------------------------------------------|
|  | Exempt (due to district's small size [EC Section 17070.75 (b)(2)(E)])                               |
|  | Other (explanation must be provided)                                                                |

Explanation: (required if NOT met and Other is marked)

#### 8. CRITERION: Deficit Spending

STANDARD: Unrestricted deficit spending (total unrestricted expenditures and other financing uses is greater than total unrestricted revenues and other financi