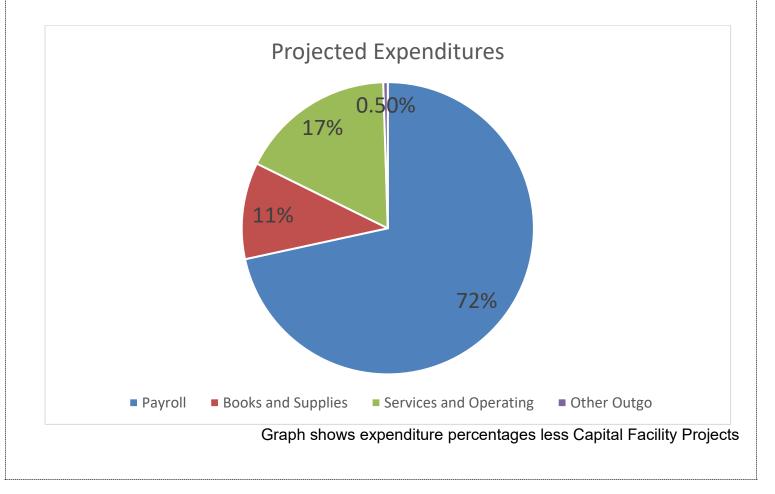

t website for the full LCAP adopted in June of 2023 and other information regarding the increased and improved services for students. There you will find detailed information regarding the spending plan for the District 23-24 school year.

Please note, the 15% Concentrated add on can only be spent on increasing adult to student ratio.

| Supplemental & Concentrated | \$34,017,998 |  |
|-----------------------------|--------------|--|
| Concentrated 15% Add On     | \$4,964,350  |  |



# 23-24 Projected Expenditures - \$247,994,066 million

| Payroll               | \$150,323,427 |
|-----------------------|---------------|
| Books and Supplies    | \$22,433,453  |
| Service and Operating | \$36,113,833  |
| Capital Outlay        | \$38,009,973  |
| Other Outgo           | \$1,113,379   |



## **Multi-Year Reserves Projections**



# **Other Funds**

All funds outside the General Fund are self-supporting.

| Fund # | Description                    | Beginning<br>Balance | Proj. Revenue | Expense      | Transfer In/Out | Ending Balance |
|--------|--------------------------------|----------------------|---------------|--------------|-----------------|----------------|
| 9      | Charter Schools                | \$5,011,547          | \$6,694,555   |              | \$1,000,000     | \$1,773,851    |
| 11     | Adult Education                | \$622,673            | \$1,644,700   | \$1,613,896  | \$0             | \$653,477      |
| 12     | Child<br>Development           | \$96,030             | \$2,813,440   | \$2,909,470  | \$0             | \$0            |
| 13     | Chil