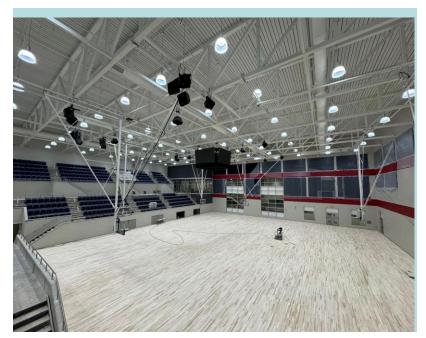

H: Kitchen

J: Arena + Boys

**Athletics** 

**K**: Girls Athletics

L: Aux Gym + PE Gym

M: Boys Athletics

N: Weight Room

Arena ready for stripes/graphics