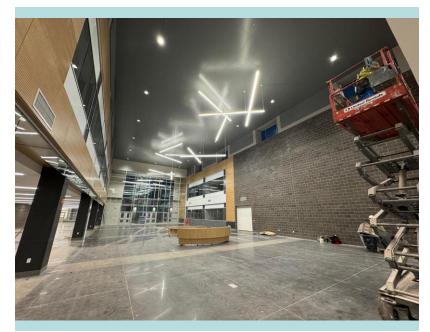

**ROTC Polished floor** 

Commons looking south

Dance Studio

Maker Desk Science Lab

**Memorial** High School

Aerial looking North

Aerial looking East

Looking East – Baseball field