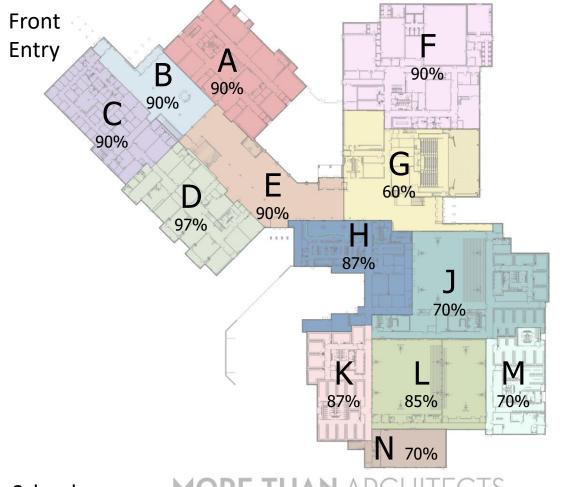

#### **LEGEND**

A: 9<sup>th</sup> Grade

**B:** Commons

C: Admin

D: Science

E: Commons + Dining

F: Fine Arts

G: F.A. + Aud.

H: Kitchen

J: Arena + Boys

**Athletics** 

**K:** Girls Athletics

L: Aux Gym + PE Gym

M: Boys Athletics

N: Weight Room

MORE THAN ARCH