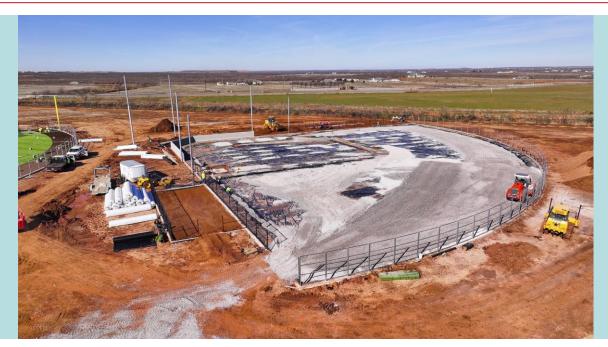

**ROTC Polished floor** 

Commons looking south

Dance Studio

Maker Desk Science Lab

**Memorial** High School

Aerial looking North

Aerial looking East

Looking East – Baseball field

Looking East – Softball Fields

Looking East – Football Field and Track