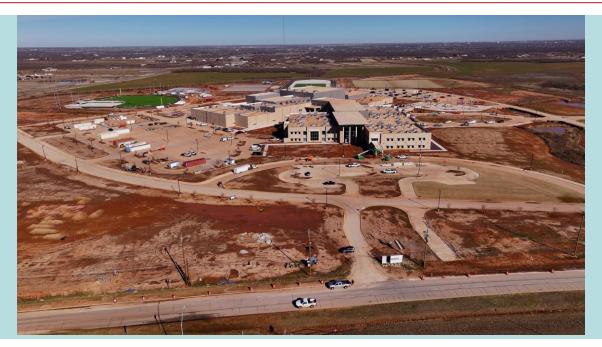

**ROTC Polished floor** 

Commons looking south

Dance Studio

Maker Desk Science Lab

**Memorial** High School

Aerial looking North

Aerial looking East

Looking East – Baseball field