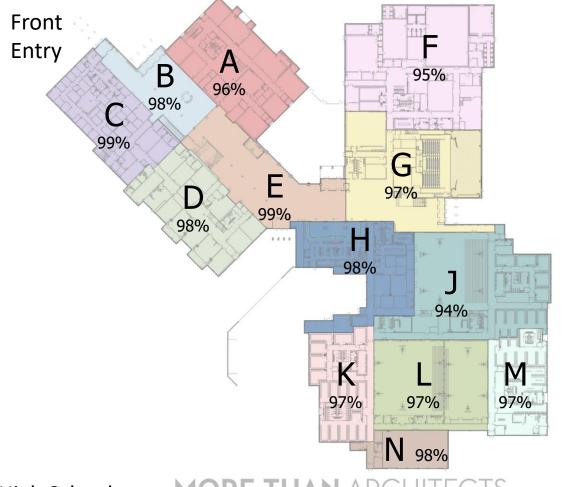

#### **LEGEND**

A: 9<sup>th</sup> Grade

**B:** Commons

C: Admin

D: Science

E: Commons + Dining

F: Fine Arts

G: F.A. + Aud.

H: Kitchen

J: Arena + Boys

**Athletics** 

**K:** Girls Athletics

L: Aux Gym + PE Gym

M: Boys Athletics

N: Weight Room

MORE THAN ARCH