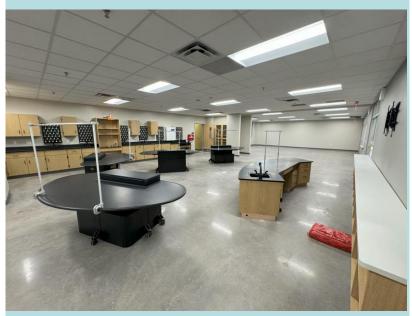

**ROTC Polished floor** 

Commons looking south

Dance Studio

Maker Desk Science Lab

**Memorial** High School

Aerial looking North

Aerial looking East

Looking East – Baseball field