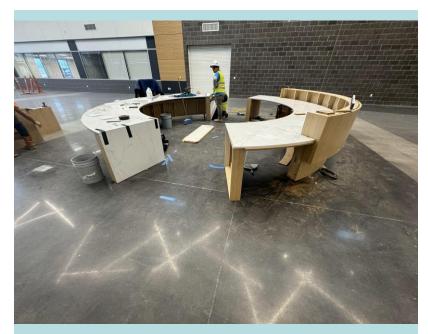

**ROTC Polished floor** 

Commons looking south

Dance Studio

Maker Desk Science Lab

**Memorial** High School

Aerial looking North

Aerial looking East

Looking East – Baseball field