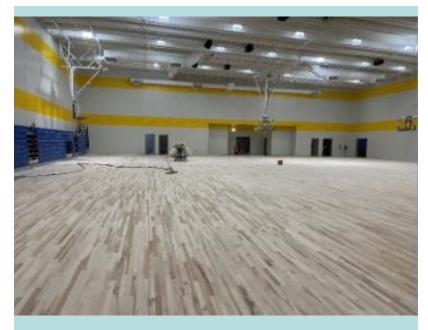

Storm Shelter Auxiliary Gym

Kitchen Area/Hood

Back of Stage Area

Floor polishing in Athletics

Typical Resinous Flooring

**Resinous Flooring in Athletics** 

Aerial looking Southeast

Aerial looking Southwest