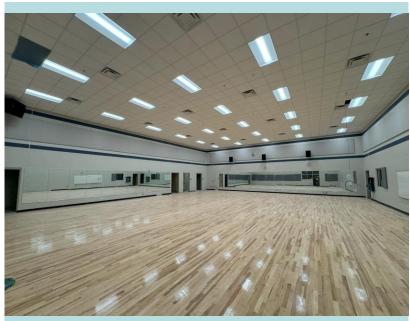

**ROTC Polished floor** 

Commons looking south

Dance Studio

Maker Desk Science Lab

**Memorial** High School

Aerial looking North

Aerial looking East

Looking East – Baseball field