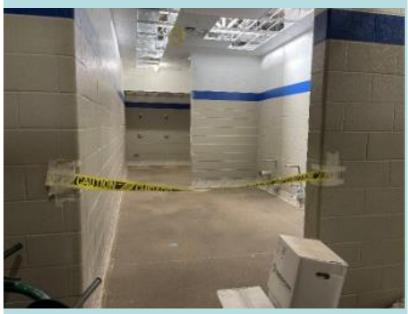

**ROTC Polished floor** 

Commons looking south

Dance Studio

Maker Desk Science Lab

**Memorial** High School

Aerial looking North

Aerial looking East

Looking East – Baseball field