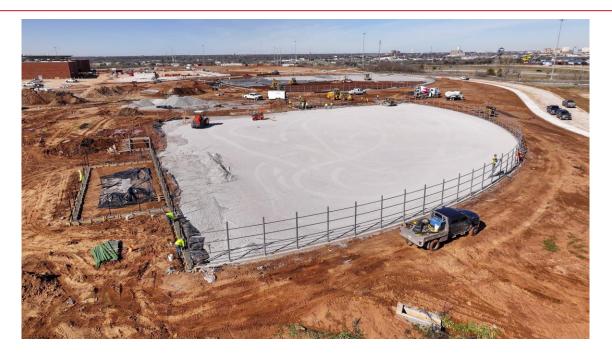

**ROTC Polished floor** 

Commons looking south

Dance Studio

Maker Desk Science Lab

**Memorial** High School

Aerial looking North

Aerial looking East

Looking East – Baseball field