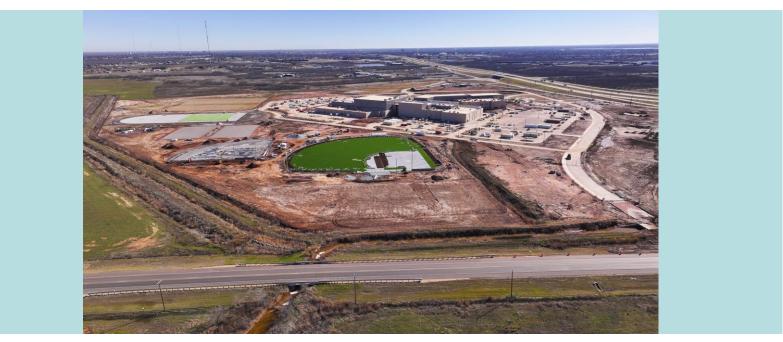

**ROTC Polished floor** 

Commons looking south

Dance Studio

Maker Desk Science Lab

**Memorial** High School

Aerial looking North

Aerial looking East

Looking East – Baseball field

Looking East – Softball Fields

Looking East – Football Field and Track