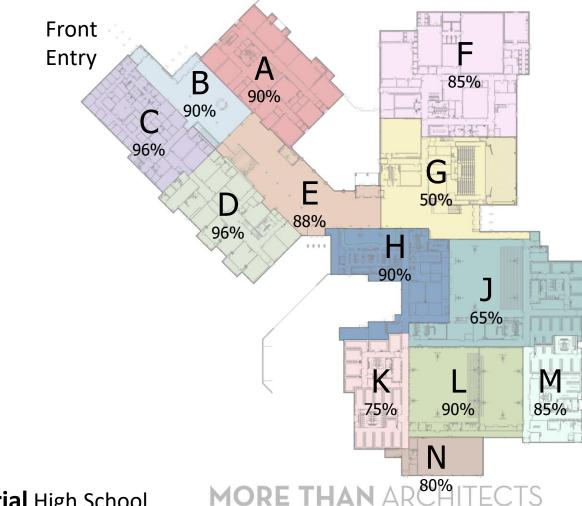

### Wichita Falls Legacy High School

# Huckabee

LEGEND A: 9<sup>th</sup> Grade **B:** Commons C: Admin D: Science E: Commons + Dining F: Fine Arts G: F.A. + Aud. H: Kitchen J: Arena + Boys Athletics **K:** Girls Athletics L: Aux Gym + PE Gym **M:** Boys Athletics N: Weight Room

#### Legacy High School