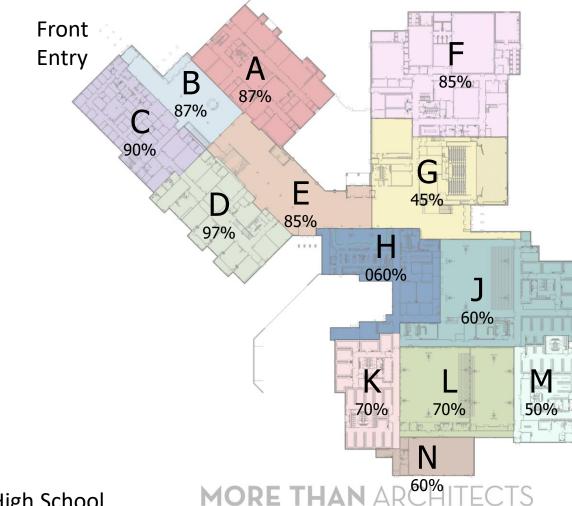

# Huckabee

LEGEND A: 9<sup>th</sup> Grade **B:** Commons C: Admin D: Science E: Commons + Dining F: Fine Arts G: F.A. + Aud. H: Kitchen J: Arena + Boys Athletics **K:** Girls Athletics L: Aux Gym + PE Gym **M:** Boys Athletics N: Weight Room