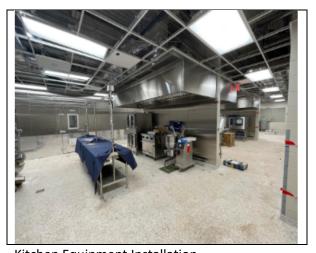

#### **WORK IN PROGRESS**

For the period covering 11/11/23 through 11/17/23, the following significant site activities were observed:

- Auditorium, Main Gym and Areasm M & J overhead electrical
- Completed Area J fire sprinklers
- Exterior sidewalks Area M and Bus Loop sidewalk placed
- Started kitchen equipment installation
- Parking lot and ring road light pole installation started
- Final painting various areas

# **CONSTRUCTION UPDATE**

WICHITA FALLS MEMORIAL HIGH SCHOOL

**November 17, 2023** 

Competition Gym Fixed Seating

**Resinous Flooring** 

Band Hall Acoustic Ceiling

Kitchen Equipment Installation

More Kitchen Equipment