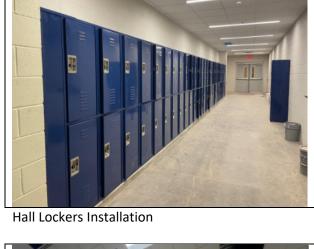

#### **WORK IN PROGRESS**

For the period covering 11/11/23 through 11/17/23, the following significant site activities were observed:

- Auditorium, Main Gym and Areasm M & J overhead electrical
- Completed Area J fire sprinklers
- Exterior sidewalks Area M and Bus Loop sidewalk placed
- Started kitchen equipment installation
- Parking lot and ring road light pole installation started
- Final painting various areas