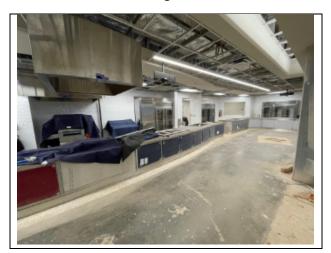

#### **WORK IN PROGRESS**

For the period covering 11/11/23 through 11/17/23, the following significant site activities were observed:

- Auditorium, Main Gym and Areasm M & J overhead electrical
- Completed Area J fire sprinklers
- Exterior sidewalks Area M and Bus Loop sidewalk placed
- Started kitchen equipment installation
- Parking lot and ring road light pole installation started
- Final painting various areas

# **CONSTRUCTION UPDATE**

WICHITA FALLS MEMORIAL HIGH SCHOOL

**November 17, 2023** 

Competition Gym Fixed Seating

**Resinous Flooring** 

Band Hall Acoustic Ceiling

Kitchen Equipment Installation

More Kitchen Equipment