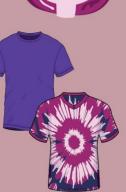

## CHALLENGE OF THE MONTH: CABBAGE COLOR KIT

Transform white fabrics into natural purple and blue tones straight from the cabbage patch! After gathering the materials, follow the directions below.

**DIRECTIONS:** Bring water to a boil with the chopped cabbage.\* Reduce heat and simmer for 20 minutes. Strain and transfer only liquid back to pot. Add damp fabric and simmer 10–20 minutes. Rinse, or leave in bath overnight and rinse with hot water until water runs clear. Dry. Heat set by ironing for 5 minutes.

#### MATERIALS:

- White clothes to dye
- 1 large pot
- 1 strainer
- 2 cups of chopped red cabbage
- 5 cups of water

Choose one or the other:

- 2 tablespoons of apple cider vinegar for purple
- OR
- 1 teaspoon of baking soda for blue

# Jul. - Oct.

Tie rubber bands around different parts of the shirt beforehand to create patterns!