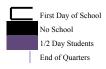

Teacher Work Day (WD) Teacher Prof Dev Day (PD) Split Prof Dev/Work Day P/T Conferences

186 Teacher Contract Days 172.75 Student Contact Days 6.5 Professional Development Days (PD) 6.5 Work Days (WD w/floats)