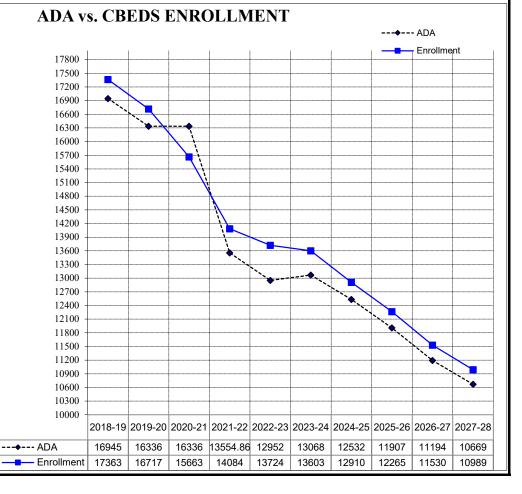

#### **ADA and Enrollment Historic Data**

The average daily attendance is a calculation of the number of students in class on an average day. The ADA determined for the attendance period ended before April 15 (P-2 ADA) is the base for the LCFF calculation. Before the P-2 ADA is available, the district uses the CBEDS (California Basic Educational Data System) enrollment in October and the percentage of ADA as of CBEDS enrollment historic data to project the P-2 ADA.

The charts on the following pages demonstrate the historical data of the district's CBEDS enrollment, Average Daily Attendance (ADA) at P-2, and Percentage of P-2 ADA vs CBEDS Enrollment over the last 10 years and the estimated enrollment for the next 5 years using the district's conservative demographer's report.

#### P-2 ADA vs. CBEDS ENROLLMENT

From 2018-19 to 2027-28

| Years     | P-2<br>ADA<br>(Projected) | P-2<br>ADA<br>(Funded) | %<br>Incr | CBEDS<br>Enrollment<br>(October) | %<br>Incr | ADA as %<br>of<br>Enrollment |
|-----------|---------------------------|------------------------|-----------|----------------------------------|-----------|------------------------------|
| 2018-19   | 16,945                    | 18,579                 |           | 17,363                           |           | 98%                          |
| 2019-20   | 16,336                    | 18,281                 | -1.60%    | 16,717                           | -3.72%    | 98%                          |
| 2020-21 # | 16,336                    | 16,336                 | -10.64%   | 15,663                           | -6.30%    | 104%                         |
| 2021-22   | 13,555                    | 16,327                 | -0.06%    | 14,084                           | -10.08%   | 96%                          |
| 2022-23   | 12,952                    | 13,577                 | -16.84%   | 13,724                           | -2.56%    | 94%                          |
| 2023-24 * | 13,195                    | 14,298                 | 5.31%     | 13,603                           | -0.88%    | 97%                          |
| 2024-25 * | 12,757                    | 13,210                 | -7.61%    | 13,152                           | -3.32%    | 97%                          |
| 2025-26 * | 12,589                    | 12,944                 | -2.01%    | 12,978                           | -1.32%    | 97%                          |
| 2026-27 * | 12,303                    | 12,826                 | -0.91%    | 12,683                           | -2.27%    | 97%                          |
| 2027-28 * | 12,157                    | 12,573                 | -2.87%    | 12,533                           | -3.43%    | 97%                          |

<sup># 2020-2021</sup> Hold Harmless provision

<sup>\*</sup> Estimates using the latest 2024 demographer's report