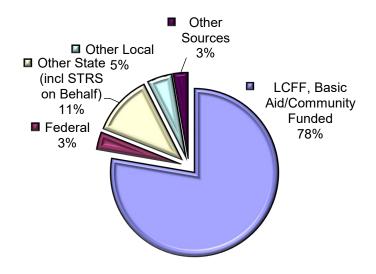

#### CUPERTINO UNION SCHOOL DISTRICT 2023-2024 SECOND INTERIM GENERAL FUND PROJECTED REVENUE

| General Fund Sources   | In Millions |
|------------------------|-------------|
| LCFF                   | \$171.0     |
| Federal                | \$7.2       |
| State                  | \$25.6      |
| Other Local            | \$10.4      |
| Other Sources          | \$5.8       |
| Total Revenue          | \$220.0     |
| Beginning Fund Balance | \$71.4      |
| Total General Fund     | \$291.4     |

## 78% of the District's revenues are generated from the District's State Aid and Local Property Taxes

Most of the District's General Fund revenue is generated from the District's local property taxes from the Local Control Funding Formula (LCFF). Public education--unlike any other public agency--receives most of its revenue based on the population it serves. Other major sources of revenues are the local income and the categorical income from the State. The categorical income is from both the restricted and unrestricted programs. Most of the categorical programs are now unrestricted, part of the LCFF. At this time, the District is expecting to move into Basic Aid in the 2024-2025 fiscal year when it will receive most of its funding through local property taxes.

Federal income is a small corner of the entire District income. Most of the federal income is restricted since it must be expended for purposes that are determined by the grantor and not the local Board of Education.

The District's total resources for revenue in the budget year include a "beginning balance," which is a restricted and unrestricted carryover balance of funding from the prior year. A portion of the beginning balanced must remain as a Reserve for Economic Uncertainties.