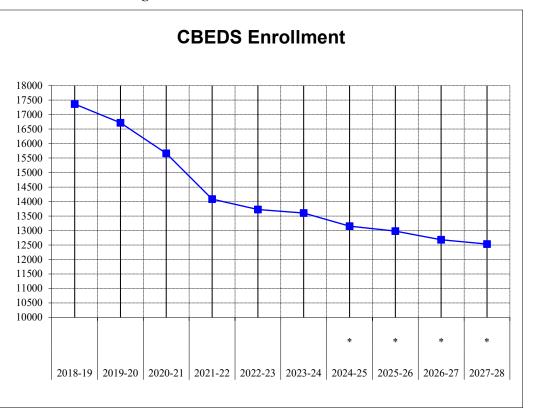

#### **ADA and Enrollment Historic Data**

The average daily attendance is a calculation of the number of students in class on an average day. The ADA determined for the attendance period ended before April 15 (P-2 ADA) is the base for the LCFF calculation. Before the P-2 ADA is available, the district uses the CBEDS (California Basic Educational Data System) enrollment in October and the percentage of ADA as of CBEDS enrollment historic data to project the P-2 ADA.

The charts on the following pages demonstrate the historical data of the district's CBEDS enrollment, Average Daily Attendance (ADA) at P-2, and Percentage of P-2 ADA vs CBEDS Enrollment over the last 10 years and the estimated enrollment for the next 5 years using the district's conservative demographer's report.

#### **CBEDS Enrollment Report**

FY 2018-19 through 2027-28

| ſ | FISCAL  |   | CBEDS      | %       | Inc/Dec |
|---|---------|---|------------|---------|---------|
|   | YEAR    |   | Enrollment | Incr.   | Over PY |
|   | 2018-19 |   | 17,363     | -3.63%  | (654)   |
|   | 2019-20 |   | 16,717     | -3.72%  | (646)   |
|   | 2020-21 |   | 15,663     | -6.30%  | (1,054) |
|   | 2021-22 |   | 14,084     | -10.08% | (1,579) |
|   | 2022-23 |   | 13,724     | -2.56%  | (360)   |
|   | 2023-24 |   | 13,603     | -0.88%  | (121)   |
|   | 2024-25 | * | 13,152     | -3.32%  | (451)   |
|   | 2025-26 | * | 12,978     | -1.32%  | (174)   |
|   | 2026-27 | * | 12,683     | -3.57%  | (469)   |
|   | 2027-28 | * | 12,533     | -3.43%  | (445)   |

<sup>\*</sup> Estimates using the latest 2024 demographer's report