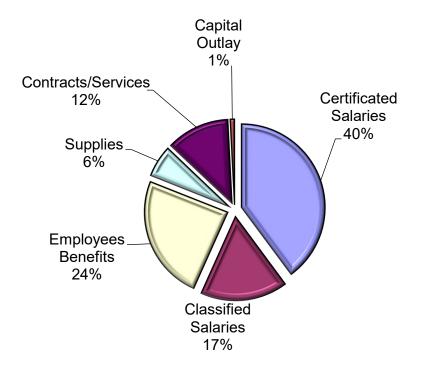

## General Fund Expenditures 2023-2024 Second Interim

#### CUPERTINO UNION SCHOOL DISTRICT 2023-2024 SECOND INTERIM GENERAL FUND PROJECTED EXPENDITURES

| General Fund Sources            | In Millions |
|---------------------------------|-------------|
| Certificated Salary             | \$99.8      |
| Classified Salary               | \$42.2      |
| Employee Benefits               | \$60.8      |
| Books & Supplies                | \$15.2      |
| Services & Other Operations     | \$30.4      |
| Capital Outlay & Other Outgo    | \$1.9       |
| <b>Total Expenditure Budget</b> | \$250.3     |

Most of the expenditures of the District are to pay the salaries and benefits of its employees. It takes people to teach people and in Cupertino Union School District, 81% of the District's budgeted expenditures are for the services of District employees.

Employee salaries are divided into two separate line items – certificated and classified employees. The certificated employees include teachers, nurses, librarians, psychologists, principals, vice principals, instructional leaders, or others who provide services that require credentials from the State of California.

Classified employee salaries include all support personnel in the District including salaries for positions such as secretaries, accountants, bus drivers, mechanics, painters, custodial personnel and management such as department managers or others who provide support services for the school sites.

The employee benefits consist of health & welfare and statutory benefits. The health and welfare benefits alone represent 6.3% of the general fund budget. The statutory benefits include retirements (STRS and PERS), OASDI, Medicare, unemployment, and workers' compensation benefits.