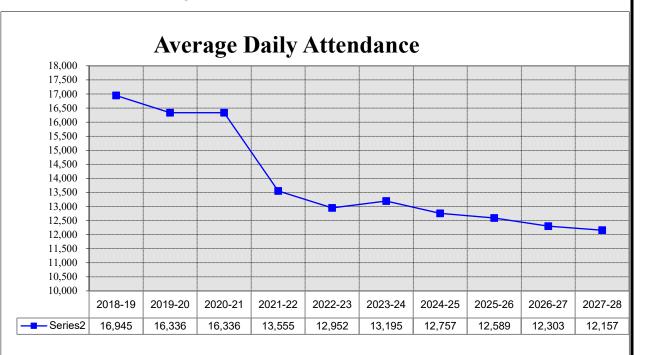

#### **ADA and Enrollment Historic Data**

The average daily attendance is a calculation of the number of students in class on an average day. The ADA determined for the attendance period ended before April 15 (P-2 ADA) is the base for the LCFF calculation. Before the P-2 ADA is available, the district uses the CBEDS (California Basic Educational Data System) enrollment in October and the percentage of ADA as of CBEDS enrollment historic data to project the P-2 ADA.

The charts on the following pages demonstrate the historical data of the district's CBEDS enrollment, Average Daily Attendance (ADA) at P-2, and Percentage of P-2 ADA vs CBEDS Enrollment over the last 10 years and the estimated enrollment for the next 5 years using the district's conservative demographer's report.

#### **AVERAGE DAILY ATTENDANCE (ADA) AT P-2**

FY 2018-19 through 2027-28

| FISCAL  |   | ADA    | %       | Inc/Dec Over PY  |
|---------|---|--------|---------|------------------|
| YEAR    |   | @ P-2  | Incr.   | inc/Dec Over P i |
| 2018-19 |   | 16,945 | -3.64%  | (641)            |
| 2019-20 |   | 16,336 | -3.59%  | (609)            |
| 2020-21 | # | 16,336 | 0.00%   | 0                |
| 2021-22 |   | 13,555 | -17.02% | (2,781)          |
| 2022-23 |   | 12,952 | -4.45%  | (603)            |
| 2023-24 | * | 13,195 | 1.88%   | 243              |
| 2024-25 | * | 12,757 | -3.32%  | (438)            |
| 2025-26 | * | 12,589 | -1.32%  | (168)            |
| 2026-27 | * | 12,303 | -3.56%  | (454)            |
| 2027-28 | * | 12,157 | -3.43%  | (432)            |

<sup># 2020-2021</sup> Hold Harmless provision

<sup>\*</sup> Estimates using the latest 2024 demographer's report