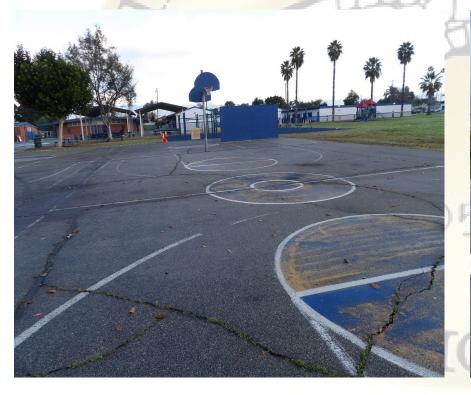

## Projects Completed as of March 26, 2024

**Baldwin Elementary Restriping Basketball Courts** 

#### **BEFORE**