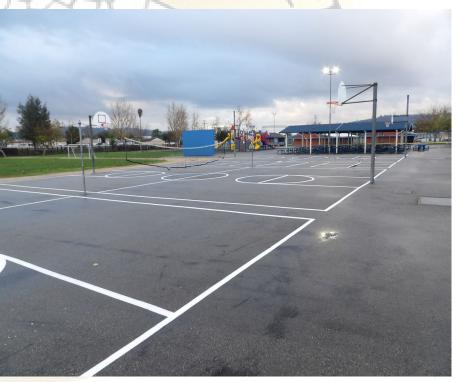

## Projects Completed as of March 26, 2024

**Baldwin Elementary Restriping Basketball Courts** 

#### **AFTER**