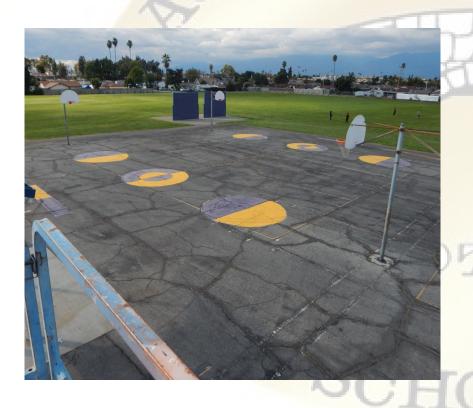

### Projects Completed as of March 26, 2024

Sierra Vista MS Restriping Basketball Courts

#### **BEFORE**