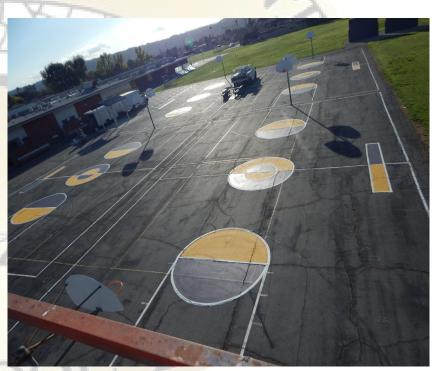

### Projects Completed as of March 26, 2024

Sierra Vista MS Restriping Basketball Courts

#### **AFTER**