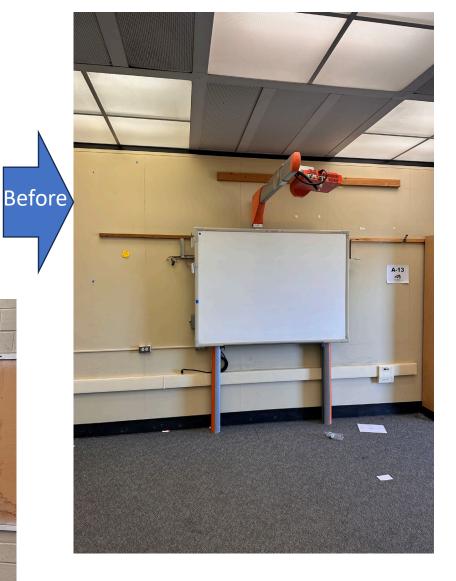

# Workman Classroom Phase 1 Complete **Phase 2:** Demo Has Begun

Room A-11 Demo

CUMMING GROUP

Room A-12 Primer coat

During

La Puente HS - Phase 1 Complete **Phase 2:** Classroom 2, Before & During Refresh