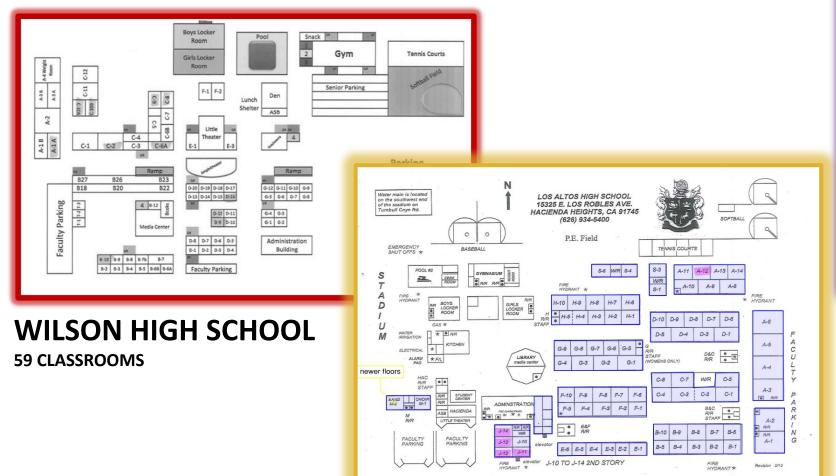

placement of Finishes*
- Benefits:
  - Avoid DSA Review Requirements
  - Saving Time
  - Improvements Starting Sooner
  - Conserving Bond Funds



## **WORKMAN HIGH SCHOOL**

**43 CLASSROOMS** 

- New LVT Flooring
- New Wall Base
- New Paint, Repair, Prep.
  - Walls
  - Trim
  - Ceilings
  - Doors
  - Windows

- New Grilles at Heat Pumps
- Repair and Replace Damaged Ceiling Tile
- **Repaint Ceiling Grid**
- Interior Brick cleaning
- Re-lamp at light (By District)
- Deep Cleaning
- Hazmat Abatement



## LA PUENTE HIGH SCHOOL

**55 CLASSROOMS** 

5

# Workman Classroom Phase 1 Complete **Phase 2:** Demo Has Begun





Room A-11 Demo

CUMMING GROUP

Room A-12 Primer coat

During

La Puente HS - Phase 1 Complete **Phase 2:** Classroom 2, Before & During Refresh





# HIGH SCHOOL REFRESH #2





## STIMSON LEARNING CENTER 10 CLASSROOMS

### LOS ALTOS HIGH SCHOOL 69 CLASSROOMS



# Wilson HS Phase 1 Classroom C-12 During New

Floor Prep







## Los Altos HS Phase 1 Classroom B-4. Before and During Demo During









**QUESTIONS & ANSWERS**