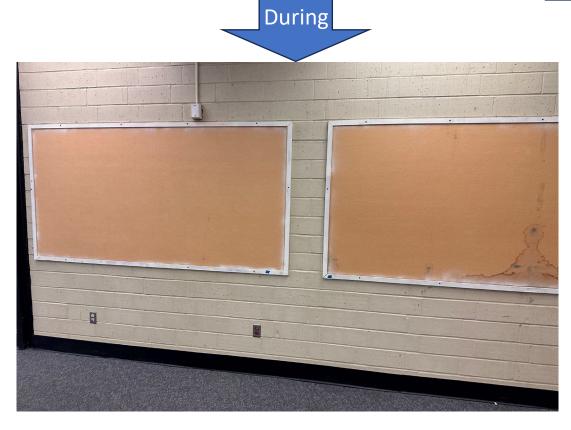

# Workman Classroom Phase 1 Complete **Phase 2:** Demo Has Begun

Room A-11 Demo

CUMMING GROUP

Room A-12 Primer coat

During

La Puente HS - Phase 1 Complete **Phase 2:** Classroom 2, Before & During Refresh