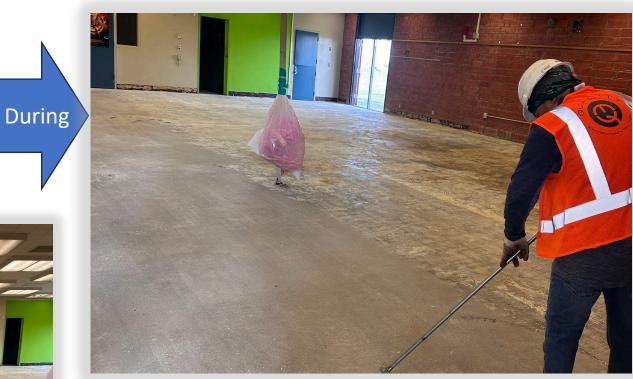

**WORKMAN HIGH SCHOOL**

**43 CLASSROOMS** 

- New LVT Flooring
- New Wall Base
- New Paint, Repair, Prep.
  - Walls
  - Trim
  - Ceilings
  - Doors
  - Windows

- New Grilles at Heat Pumps
- Repair and Replace Damaged Ceiling Tile
- **Repaint Ceiling Grid**
- Interior Brick cleaning
- Re-lamp at light (By District)
- Deep Cleaning
- Hazmat Abatement



## LA PUENTE HIGH SCHOOL

**55 CLASSROOMS** 

5

# Workman Classroom Phase 1 Complete **Phase 2:** Demo Has Begun





Room A-11 Demo

CUMMING GROUP

Room A-12 Primer coat

During

La Puente HS - Phase 1 Complete **Phase 2:** Classroom 2, Before & During Refresh





# HIGH SCHOOL REFRESH #2





## STIMSON LEARNING CENTER 10 CLASSROOMS

### LOS ALTOS HIGH SCHOOL 69 CLASSROOMS



# Wilson HS Phase 1 Classroom C-12 During New

Floor Prep







## Los Altos HS Phase 1 Classroom B-4. Before and During Demo During









**QUESTIONS & ANSWERS**