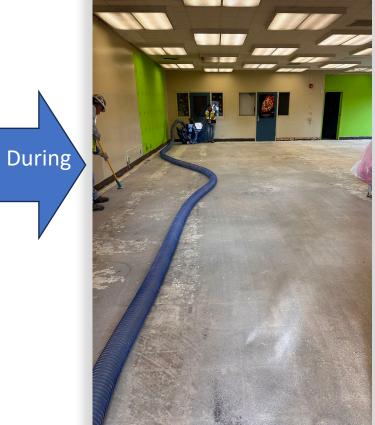

# **WORKMAN HIGH SCHOOL**

**43 CLASSROOMS** 

- New LVT Flooring
- New Wall Base
- New Paint, Repair, Prep.
  - Walls
  - Trim
  - Ceilings
  - Doors
  - Windows

- New Grilles at Heat Pumps
- Repair and Replace Damaged Ceiling Tile
- **Repaint Ceiling Grid**
- Interior Brick cleaning
- Re-lamp at light (By District)
- Deep Cleaning
- Hazmat Abatement



## LA PUENTE HIGH SCHOOL

**55 CLASSROOMS** 

5

# Workman Classroom Phase 1 Complete **Phase 2:** Demo Has Begun





Room A-11 Demo

CUMMING GROUP

Room A-12 Primer coat

During

La Puente HS - Phase 1 Complete **Phase 2:** Classroom 2, Before & During Refresh





# HIGH SCHOOL REFRESH #2





## STIMSON LEARNING CENTER 10 CLASSROOMS

### LOS ALTOS HIGH SCHOOL 69 CLASSROOMS



# Wilson HS Phase 1 Classroom C-12 During New

Floor Prep







## Los Altos HS Phase 1 Classroom B-4. Before and During Demo During









**QUESTIONS & ANSWERS**