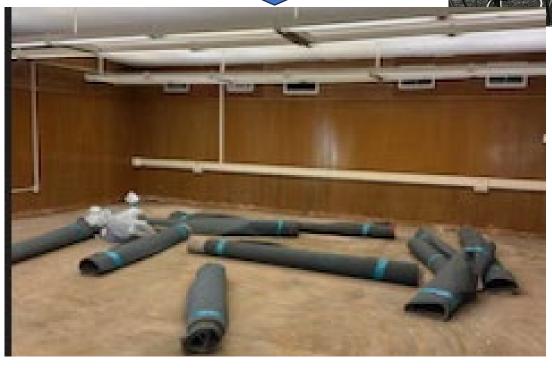

# Workman Classroom Phase 1 Complete **Phase 2:** Demo Has Begun

Room A-11 Demo

CUMMING GROUP

Room A-12 Primer coat

During

La Puente HS - Phase 1 Complete **Phase 2:** Classroom 2, Before & During Refresh