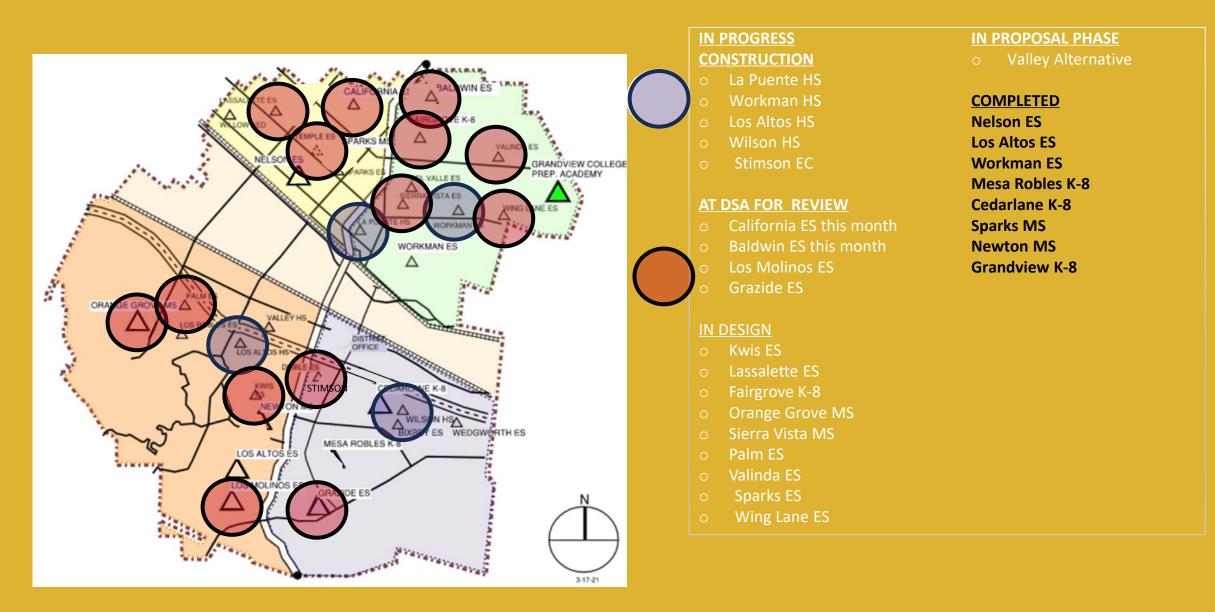

# PHASE B PROGRESS

| 1. Baldwin ES    | Construction Documents to DSA 1/23/2024 |
|------------------|-----------------------------------------|
| 2. California ES | Construction Documents to DSA 1/23/2024 |

In Back-Check Process Out By 4/25/2024 In Back-Check Process Out By 4/25/2024

Anticipated Plan Check Completion TBD Anticipated Plan Check Completion TBD

#### Anticipated Construction Start Fall of 2024

| 3. Los Molinos ES | Construction Documents at DSA 3/12/2024 |
|-------------------|-----------------------------------------|
| 4. Grazide ES     | Construction Documents at DSA 3/12/2024 |

#### Anticipated Construction Start Winter of 2024

5. Kwis ESConstruction Documents Design Development6. Lassalette ESConstruction Documents Design Development

#### Anticipated Construction Start New Year of 2025

7. Palm ESConstruction Documents Design Development Schematic Design8. Valinda ESConstruction Documents Design Development Schematic Design

### Anticipated Construction Start Spring of 2025

9. Fairgrove K-8Construction Documents Design Development10. Orange Grove MSConstruction Documents Schematic Design

#### Anticipated Construction Start Summer of 2025

11. Sierra VistaConstruction Documents Design Contract Award12. Sparks ESConstruction Documents Design Contract Award

#### Anticipated Construction Start Summer -Fall of 2025

13. Wing Lane ESConstruction Documents Design Contract Award14. Valley AlternativeConstruction Documents Design Proposal

#### Anticipated Construction Start Fall of 2025