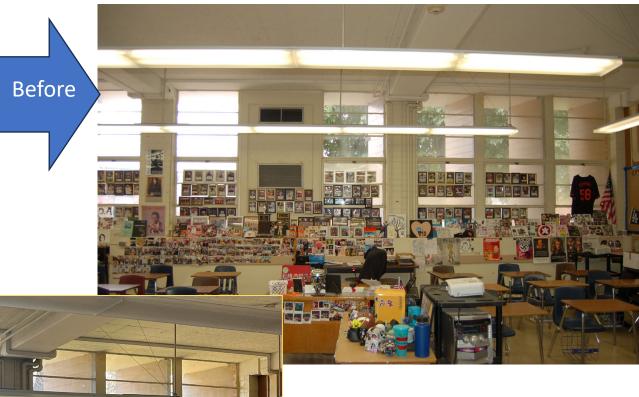

## Los Altos HS Phase 1 Classroom B-4. Before and During Demo During

**QUESTIONS & ANSWERS**