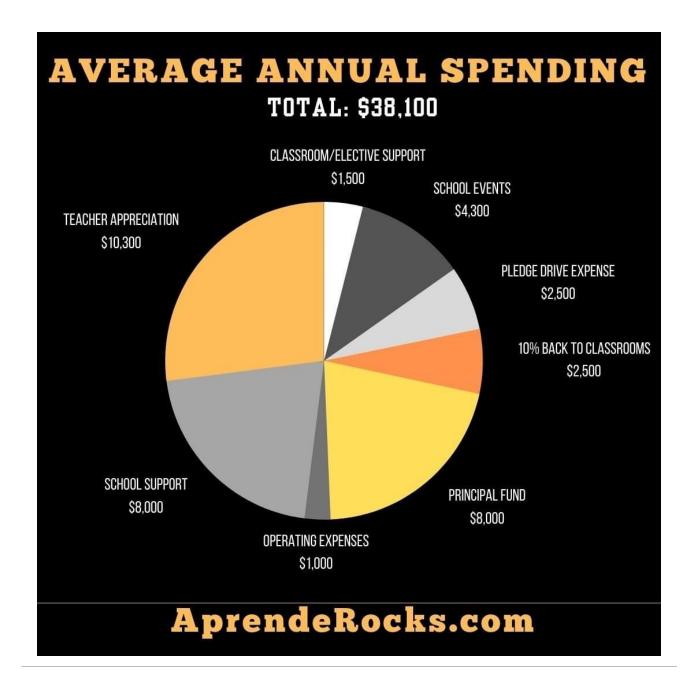

## APRENDE ROCKS Pledge Drive

We are running our pledge drive through the end of October.

Skip right to donating at <a href="AprendeRocks.com">AprendeRocks.com</a>!

Learn more about the possible prizes and how we use funds overall

here: https://www.kyrene.org/Page/48326

NO OUTSIDE COMPANY TAKES A LARGE PERCENT OF THESE DONATIONS.

The PTSO runs this fundraiser creating more value for your dollar toward the school. The only fees we incur are processing fees, which equate to about 3%.

Please know that no amount is too small. Your ongoing backing and support are both truly appreciated. With that being said, we want you to know for every \$10 you give to our Aprende Rocks! Pledge Drive, you will be entered into our rocking Opportunity Drawing with some amazing prizes geared toward our donors/adults and community! Give \$20, you'll get 2 entries, \$50 and you'll get 5 entries, and so on. AND the student you are supporting will be entered just as many times into the student-specific drawing with equally awesome prizes. All of the proceeds stay with the school, including 10% going directly back to the classrooms. That's a win-win-win!

97% of total donations directly support Aprende! (we have a small processing fee is all!)

10% of total donations go directly back to the advisory teacher!

Our schoolwide goal is to collect \$30,000 in donations.