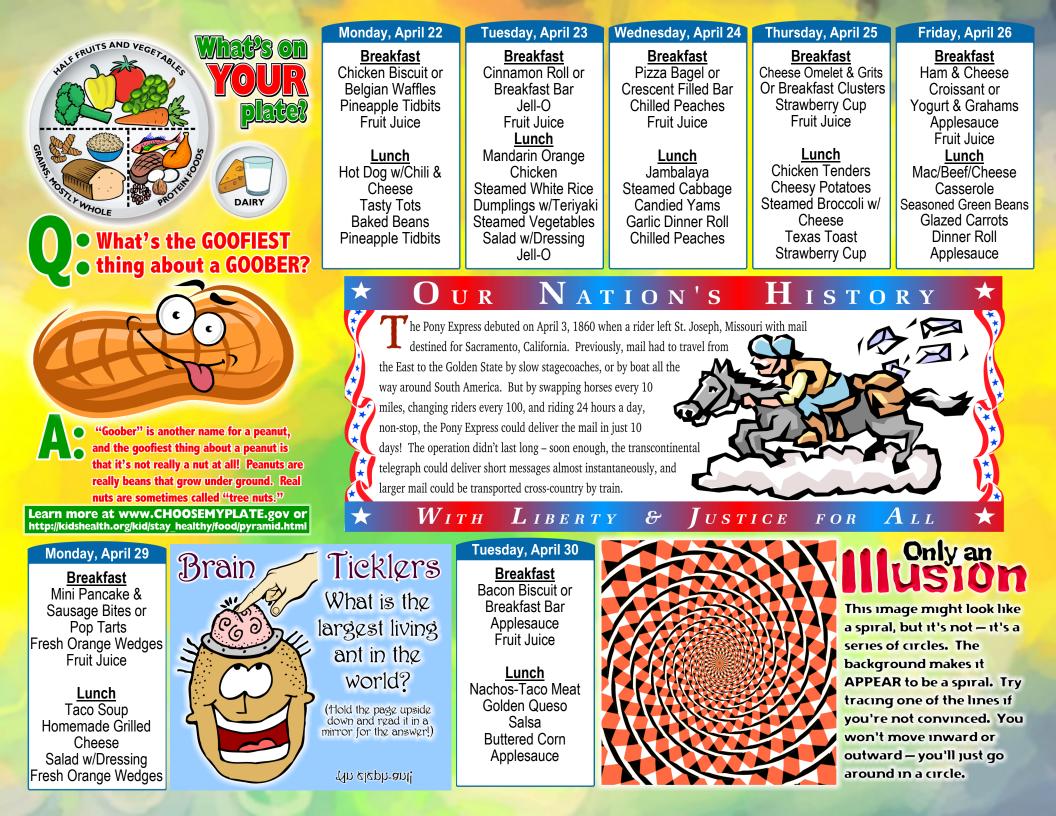

## 5-12 Grade Sandwich Line Menu

| Monday, April 8            | Tuesday, April 9         | Wednesday, April 10            | Thursday, April 11                            | Friday, April 12                                                              | Monday, April 15                                     | Tuesday, April 16                           |
|----------------------------|--------------------------|--------------------------------|-----------------------------------------------|-------------------------------------------------------------------------------|------------------------------------------------------|---------------------------------------------|
| Stuffed Sandwich           | Stuffed Crust<br>Pizza   | Tangi's Famous<br>BBQ Sandwich | Hamburger                                     | Fish Sandwich                                                                 | Buffalo Chicken<br>Sandwich                          | Cheeseburger<br>Sliders                     |
| Wednesday, April 17        | Thursday, April 18       | Friday, April 19               | TIME TO I                                     | BLOSSOM.                                                                      | Monday, April 22                                     | Tuesday, April 23                           |
| Grilled Cheese<br>Sandwich | Buffalo Chicken<br>Pizza | Spicy Chicken<br>Sandwich      | The flowers are coming should you! That resol | out of hiding – and so<br>ution to exercise more<br>the cold light of January | Popcorn Chicken<br>Bites                             | Spicy Chicken<br>Sandwich                   |
| Wednesday, April 24        | Thursday, April 25       | Friday, April 26               |                                               |                                                                               | Norden Arrileo                                       | Russian Arriton                             |
| Ham & Cheese<br>Melt       | Chili Cheese<br>Tots     | Cheeseburger                   |                                               |                                                                               | Monday, April 29<br>Honey Island<br>Chicken Sandwich | Tuesday, April 30<br>Stuffed Crust<br>Pizza |
|                            | 1                        |                                |                                               |                                                                               |                                                      |                                             |

## 9-12 Grade Salad Line Menu Available on Tuesday's & Thursday's

|                                                                                                                                               | Tuesday, April 9    | Thursday, April 11 | Tuesday, April 16        | Thursday, April 18                                                                                                                                                                                                                                        | Tuesday, April 23   | Thursday, April 25 | Tuesday, April 30        |
|-----------------------------------------------------------------------------------------------------------------------------------------------|---------------------|--------------------|--------------------------|-----------------------------------------------------------------------------------------------------------------------------------------------------------------------------------------------------------------------------------------------------------|---------------------|--------------------|--------------------------|
|                                                                                                                                               | Spicy Chicken Salad | Chef Salad         | Popcorn Chicken<br>Salad | Taco Salad                                                                                                                                                                                                                                                | Spicy Chicken Salad | Chef Salad         | Popcorn Chicken<br>Salad |
| Available Daily:<br>All Sandwich Line Menus come with a choice<br>of the Vegetables, Fruit & Milk off of the<br>Mama's Kitchen Hot Lunch Line |                     |                    | K ste                    | ale<br>ale is delicious raw,<br>eamed, sauteed, or added<br>o soup. Kale plants are<br>hardy down to the low 20's<br>and some say frost actually<br>makes kale taste sweeter!<br>ate provides fiber, lots of<br>mins and other<br>s, and even<br>protein! | EARTH DAY           | APRIL 22           |                          |