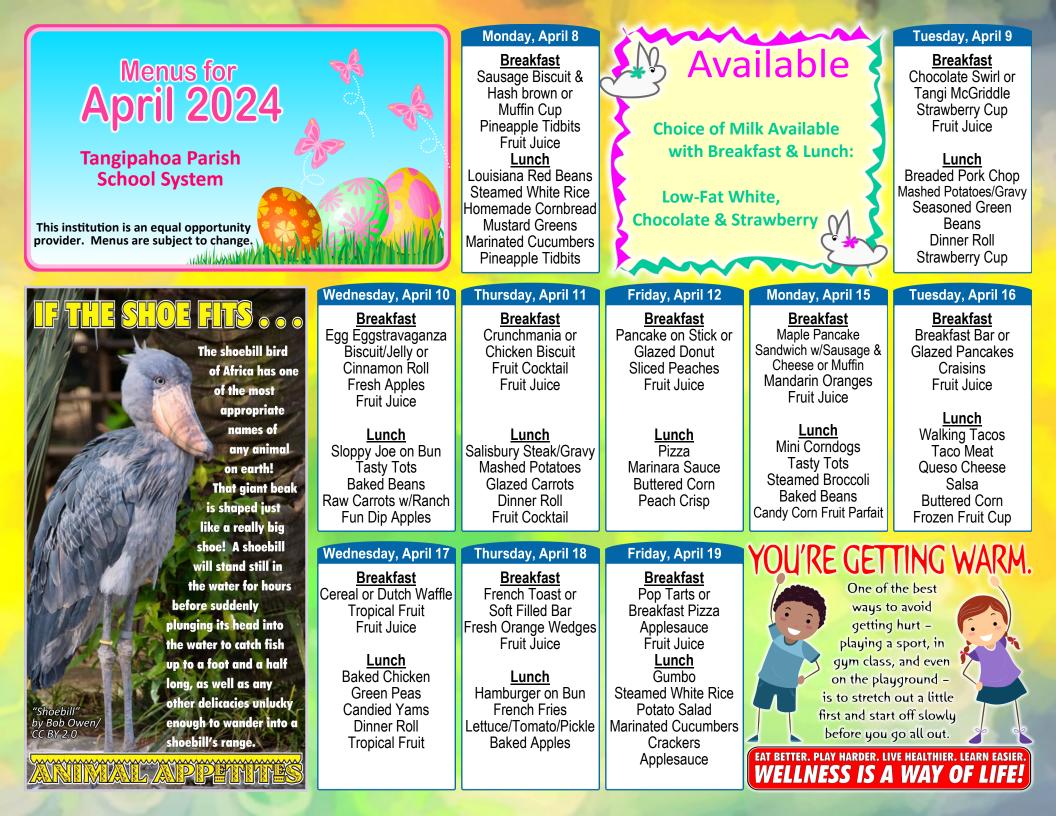

## 5-12 Grade Sandwich Line Menu

| Monday, April 8            | Tuesday, April 9         | Wednesday, April 10            | Thursday, April 11                            | Friday, April 12                                                              | Monday, April 15                                     | Tuesday, April 16                           |
|----------------------------|--------------------------|--------------------------------|-----------------------------------------------|-------------------------------------------------------------------------------|------------------------------------------------------|---------------------------------------------|
| Stuffed Sandwich           | Stuffed Crust<br>Pizza   | Tangi's Famous<br>BBQ Sandwich | Hamburger                                     | Fish Sandwich                                                                 | Buffalo Chicken<br>Sandwich                          | Cheeseburger<br>Sliders                     |
| Wednesday, April 17        | Thursday, April 18       | Friday, April 19               | TIME TO I                                     | BLOSSOM.                                                                      | Monday, April 22                                     | Tuesday, April 23                           |
| Grilled Cheese<br>Sandwich | Buffalo Chicken<br>Pizza | Spicy Chicken<br>Sandwich      | The flowers are coming should you! That resol | out of hiding – and so<br>ution to exercise more<br>the cold light of January | Popcorn Chicken<br>Bites                             | Spicy Chicken<br>Sandwich                   |
| Wednesday, April 24        | Thursday, April 25       | Friday, April 26               |                                               |                                                                               | Norden Arrileo                                       | Russian Arriton                             |
| Ham & Cheese<br>Melt       | Chili Cheese<br>Tots     | Cheeseburger                   |                                               |                                                                               | Monday, April 29<br>Honey Island<br>Chicken Sandwich | Tuesday, April 30<br>Stuffed Crust<br>Pizza |
|                            | 1                        |                                |                                               |                                                                               |                                                      |                                             |

## 9-12 Grade Salad Line Menu Available on Tuesday's & Thursday's

|                                                                                                                                               | Tuesday, April 9    | Thursday, April 11 | Tuesday, April 16        | Thursday, April 18                                                                                                                                                                                                                                        | Tuesday, April 23   | Thursday, April 25 | Tuesday, April 30        |
|-----------------------------------------------------------------------------------------------------------------------------------------------|---------------------|--------------------|--------------------------|-----------------------------------------------------------------------------------------------------------------------------------------------------------------------------------------------------------------------------------------------------------|---------------------|--------------------|--------------------------|
|                                                                                                                                               | Spicy Chicken Salad | Chef Salad         | Popcorn Chicken<br>Salad | Taco Salad                                                                                                                                                                                                                                                | Spicy Chicken Salad | Chef Salad         | Popcorn Chicken<br>Salad |
| Available Daily:<br>All Sandwich Line Menus come with a choice<br>of the Vegetables, Fruit & Milk off of the<br>Mama's Kitchen Hot Lunch Line |                     |                    | K ste                    | ale<br>ale is delicious raw,<br>eamed, sauteed, or added<br>o soup. Kale plants are<br>hardy down to the low 20's<br>and some say frost actually<br>makes kale taste sweeter!<br>ate provides fiber, lots of<br>mins and other<br>s, and even<br>protein! | EARTH DAY           | APRIL 22           |                          |