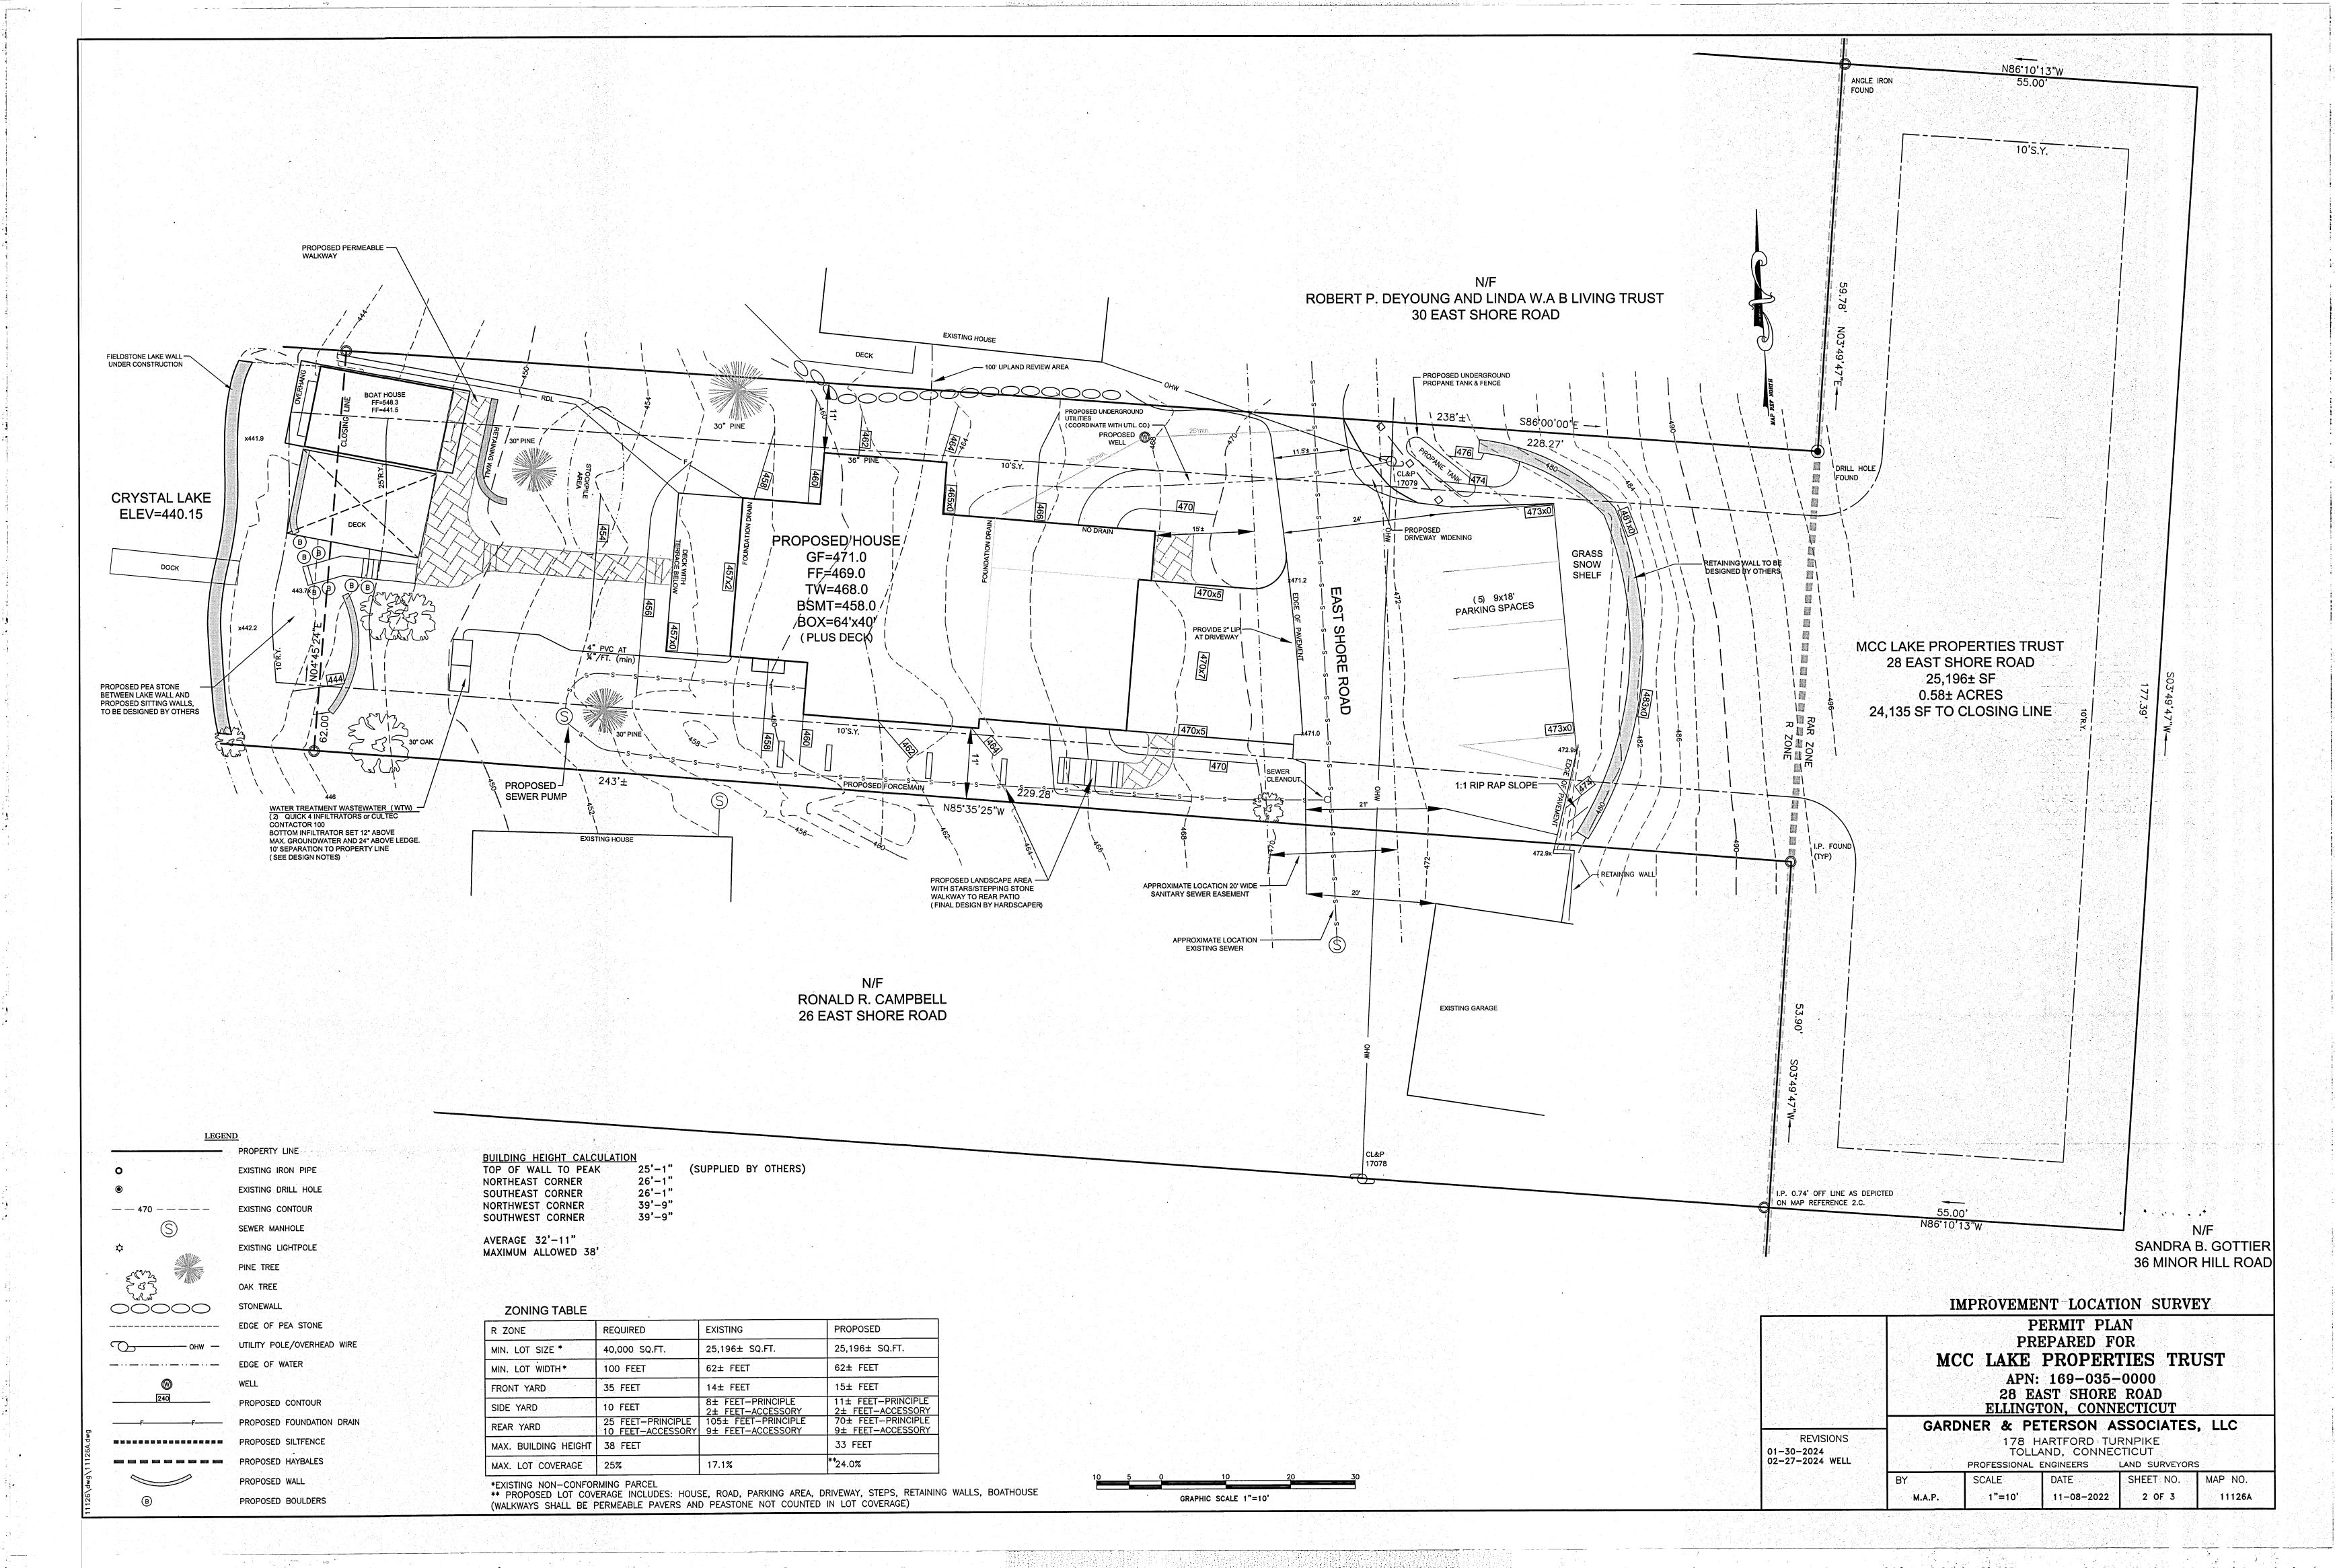

- I. CALL TO ORDER:
- II. PUBLIC COMMENTS (ON NON-AGENDA ITEMS):
- **III. PUBLIC HEARING(S):** (Notice requirements met, hearing may commence unless otherwise noted)
  - V202401 Richard DeCarli, owner/applicant, request for variance of the Ellington Zoning Regulations Section 7.9.C-Rear Lot Requirement: to allow a driveway serving a proposed rear lot to be outside of the fee simple accessway at 189 Sadds Mill Road, APN 100-008-0002 in a Rural Agricultural Residential (RAR) zone.
  - 2. V202402 MCC Lake Properties Trust, owner/applicant, request for variance of Ellington Zoning Regulations Section 3.2.3-Minimum Yard Setbacks: to reduce the front yard setback from 35ft to 15ft to demolish and rebuild a home at 28 East Shore Road, APN 169-035-0000 in a Residential (R) zone.
  - 3. V202403 Lindsey Beaudry, owner/applicant, request for variance of Ellington Zoning Regulations Section 3.2.3-Minimum Yard Setbacks: to reduce the front yard setback from 35ft to 1ft, side yard setback from 10ft to 1ft, and rear yard setback from 10ft to 8ft to replace existing shed at 117 West Shore Road, APN 168-121-0000 in a Lake Residential (LR) zone.