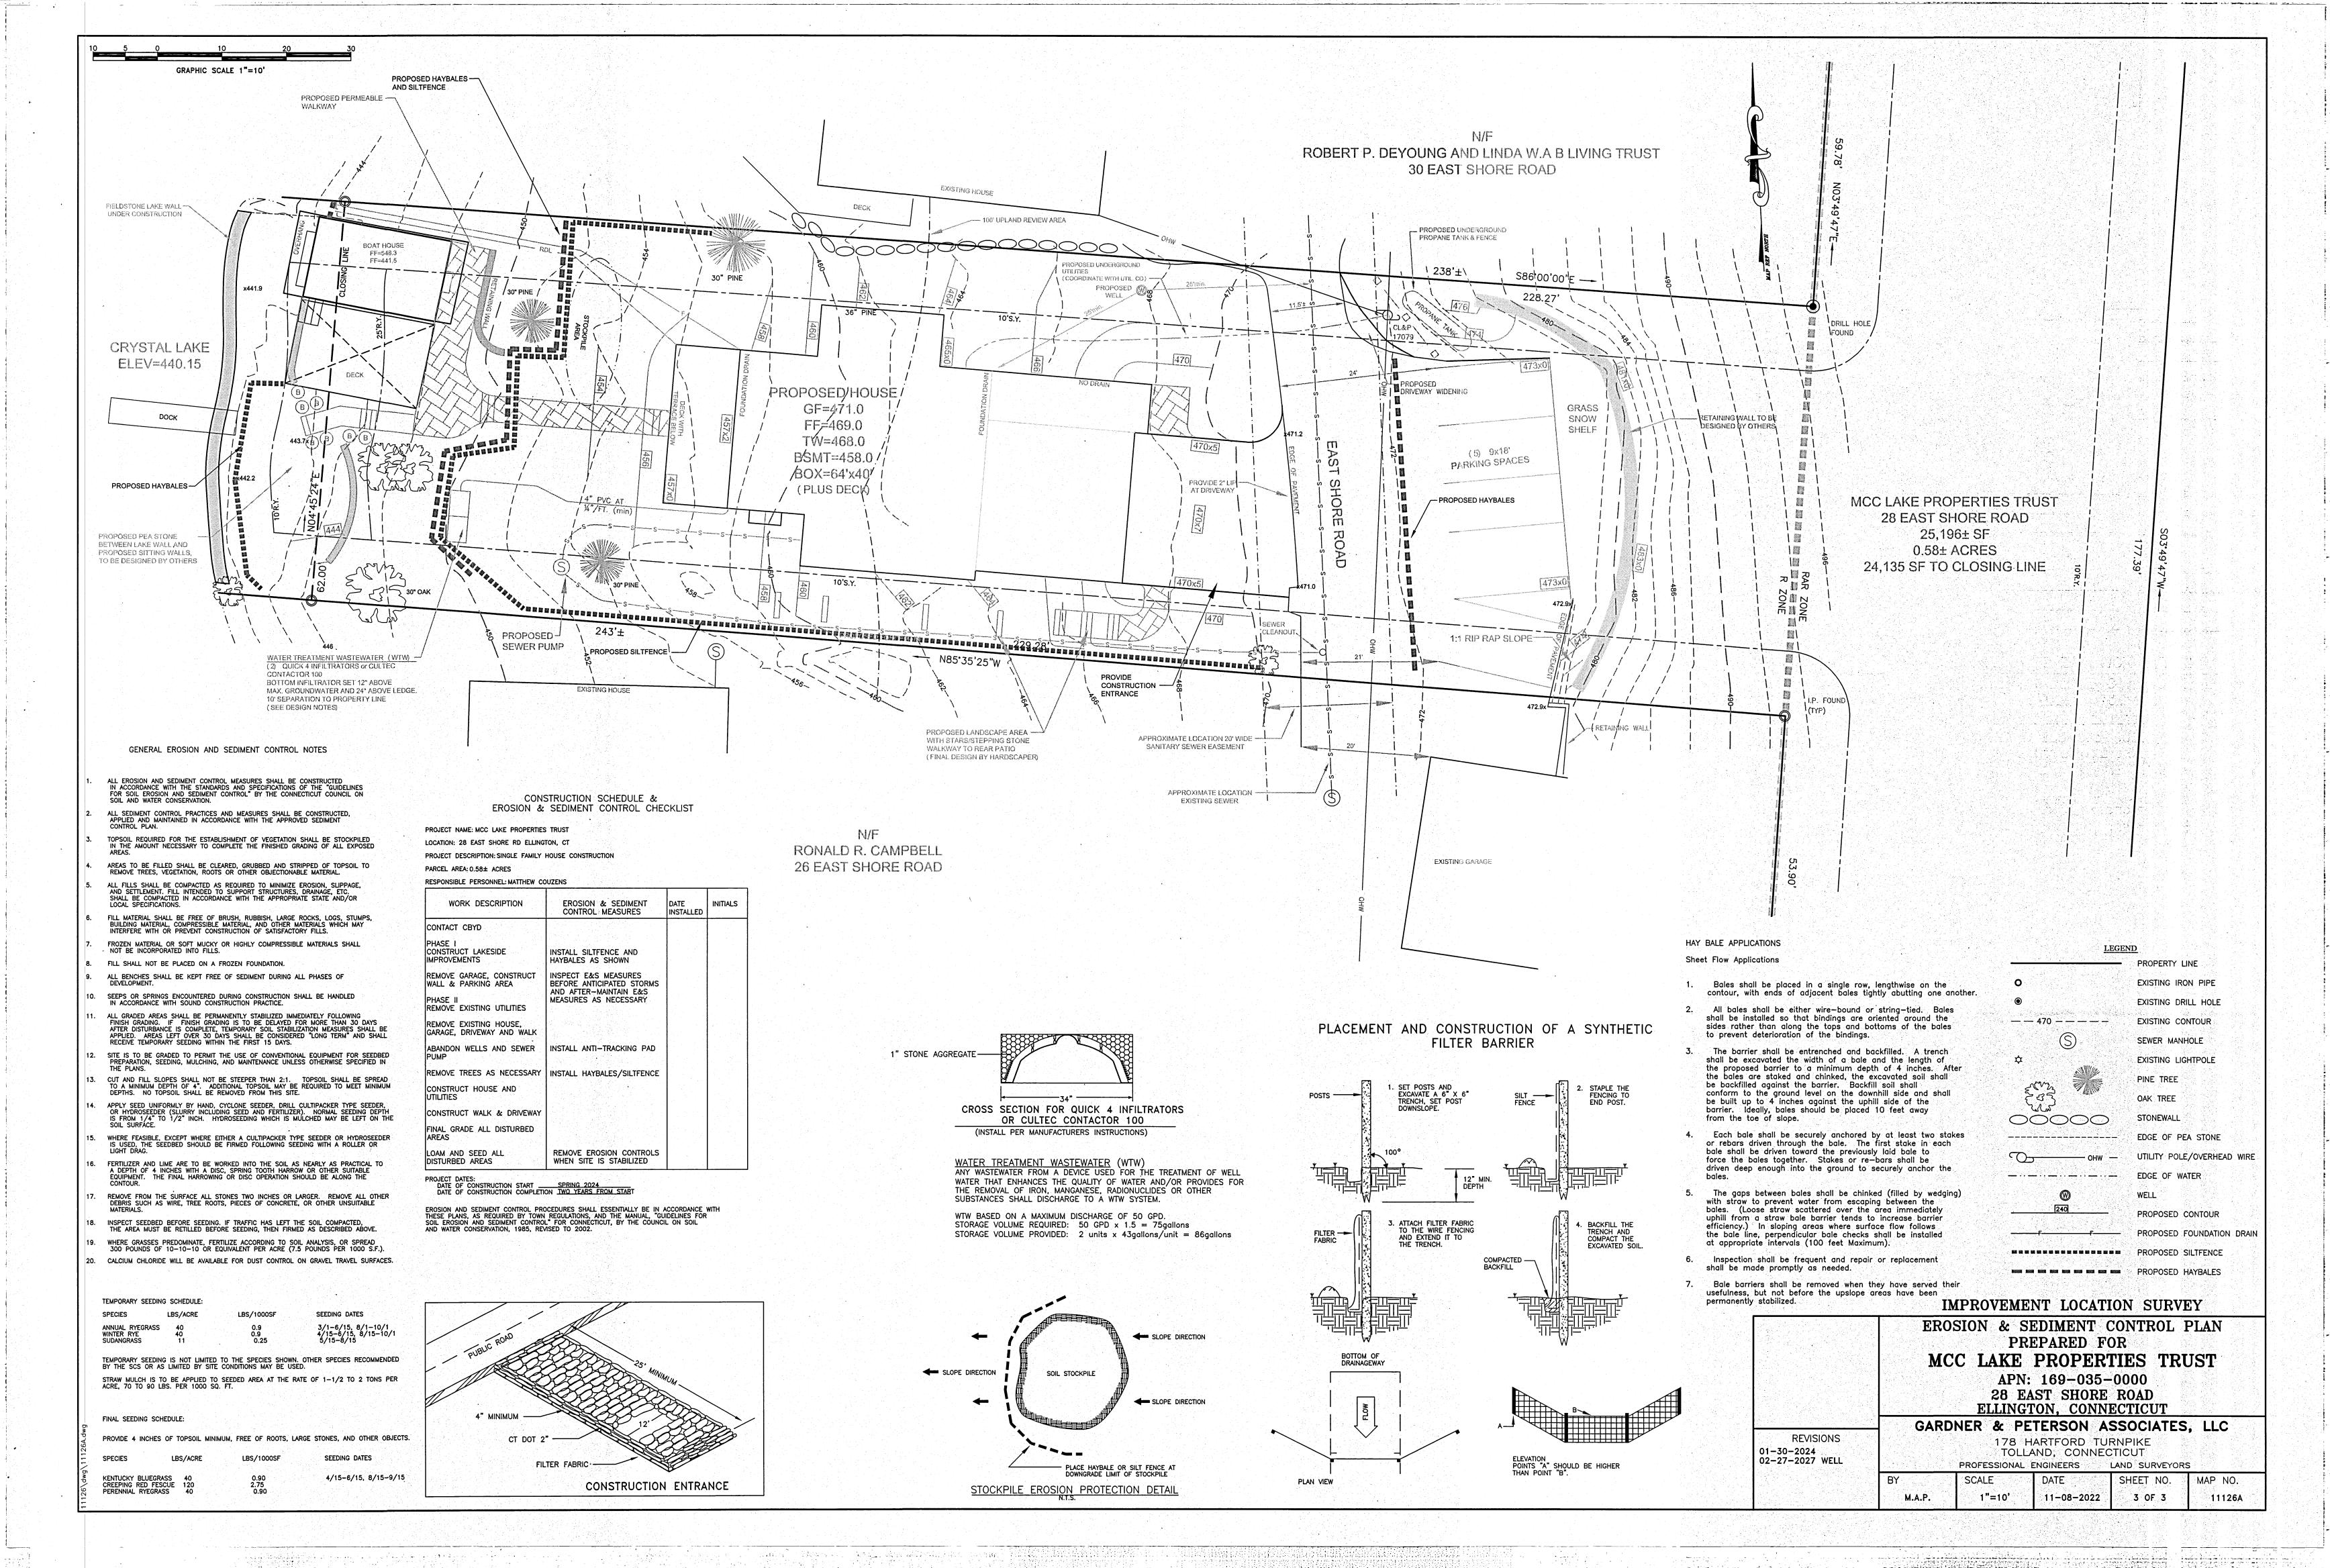

- I. CALL TO ORDER:
- II. PUBLIC COMMENTS (ON NON-AGENDA ITEMS):
- **III. PUBLIC HEARING(S):** (Notice requirements met, hearing may commence unless otherwise noted)
  - V202401 Richard DeCarli, owner/applicant, request for variance of the Ellington Zoning Regulations Section 7.9.C-Rear Lot Requirement: to allow a driveway serving a proposed rear lot to be outside of the fee simple accessway at 189 Sadds Mill Road, APN 100-008-0002 in a Rural Agricultural Residential (RAR) zone.
  - 2. V202402 MCC Lake Properties Trust, owner/applicant, request for variance of Ellington Zoning Regulations Section 3.2.3-Minimum Yard Setbacks: to reduce the front yard setback from 35ft to 15ft to demolish and rebuild a home at 28 East Shore Road, APN 169-035-0000 in a Residential (R) zone.
  - 3. V202403 Lindsey Beaudry, owner/applicant, request for variance of Ellington Zoning Regulations Section 3.2.3-Minimum Yard Setbacks: to reduce the front yard setback from 35ft to 1ft, side yard setback from 10ft to 1ft, and rear yard setback from 10ft to 8ft to replace existing shed at 117 West Shore Road, APN 168-121-0000 in a Lake Residential (LR) zone.