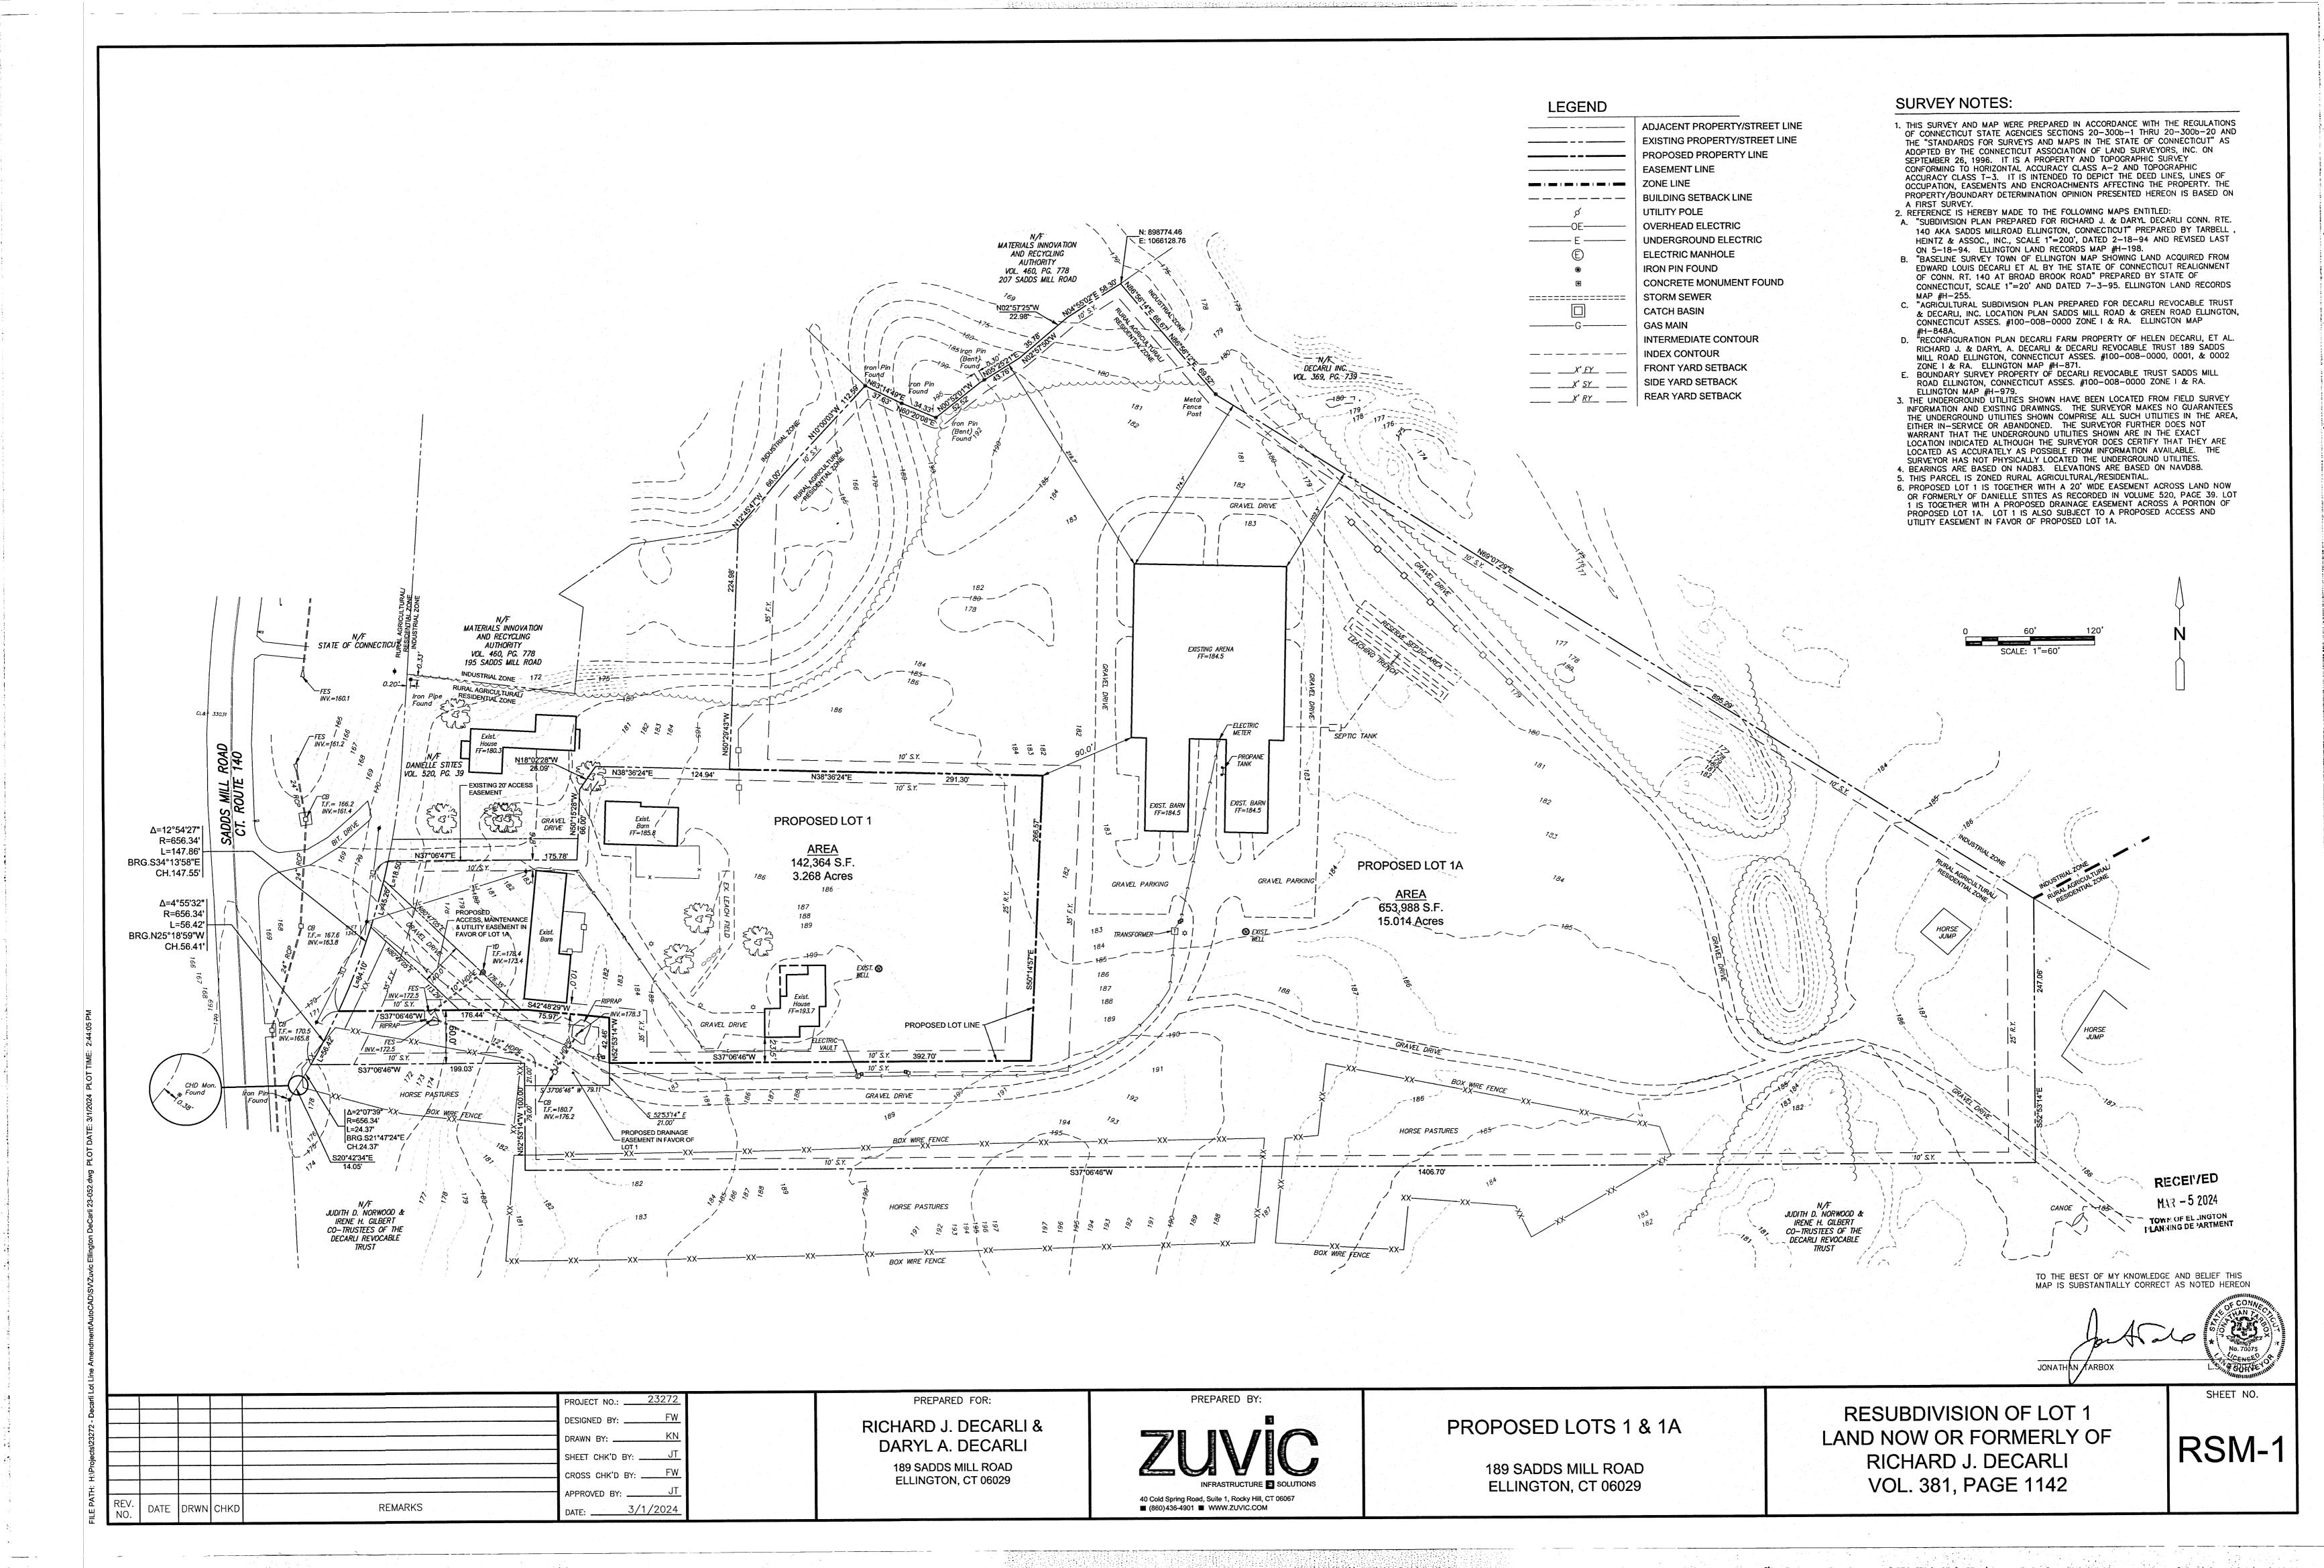

- I. CALL TO ORDER:
- II. PUBLIC COMMENTS (ON NON-AGENDA ITEMS):
- **III. PUBLIC HEARING(S):** (Notice requirements met, hearing may commence unless otherwise noted)
  - V202401 Richard DeCarli, owner/applicant, request for variance of the Ellington Zoning Regulations Section 7.9.C-Rear Lot Requirement: to allow a driveway serving a proposed rear lot to be outside of the fee simple accessway at 189 Sadds Mill Road, APN 100-008-0002 in a Rural Agricultural Residential (RAR) zone.
  - 2. V202402 MCC Lake Properties Trust, owner/applicant, request for variance of Ellington Zoning Regulations Section 3.2.3-Minimum Yard Setbacks: to reduce the front yard setback from 35ft to 15ft to demolish and rebuild a home at 28 East Shore Road, APN 169-035-0000 in a Residential (R) zone.
  - 3. V202403 Lindsey Beaudry, owner/applicant, request for variance of Ellington Zoning Regulations Section 3.2.3-Minimum Yard Setbacks: to reduce the front yard setback from 35ft to 1ft, side yard setback from 10ft to 1ft, and rear yard setback from 10ft to 8ft to replace existing shed at 117 West Shore Road, APN 168-121-0000 in a Lake Residential (LR) zone.

# Town of Ellington Zoning Board of Appeals Application

Application #

| Type of Application: Variance Appeal of De                                                                                                                                                                                                                                                                                                                                                                                               | V202401                                                                                                                                                                                                                |                                                                          |  |  |  |
|------------------------------------------------------------------------------------------------------------------------------------------------------------------------------------------------------------------------------------------------------------------------------------------------------------------------------------------------------------------------------------------------------------------------------------------|------------------------------------------------------------------------------------------------------------------------------------------------------------------------------------------------------------------------|--------------------------------------------------------------------------|--|--|--|
| 7. 2.                                                                                                                                                                                                                                                                                                                                                                                                                                    |                                                                                                                                                                                                                        | Date Received                                                            |  |  |  |
| Notices associated with this application will be sent to the applicant                                                                                                                                                                                                                                                                                                                                                                   | Notices associated with this application will be                                                                                                                                                                       | 313100-1                                                                 |  |  |  |
| unless otherwise requested.                                                                                                                                                                                                                                                                                                                                                                                                              | unless otherwise requested.                                                                                                                                                                                            |                                                                          |  |  |  |
| Owner's Information  Name: Richard J. De Carli                                                                                                                                                                                                                                                                                                                                                                                           | Applicant's Information (if differen                                                                                                                                                                                   | t than owner)                                                            |  |  |  |
| Trainer                                                                                                                                                                                                                                                                                                                                                                                                                                  | Name:                                                                                                                                                                                                                  |                                                                          |  |  |  |
| Mailing Address: 189 Sadds Mill Road                                                                                                                                                                                                                                                                                                                                                                                                     | Mailing Address:                                                                                                                                                                                                       |                                                                          |  |  |  |
| Ellington, CT 06029                                                                                                                                                                                                                                                                                                                                                                                                                      | Same                                                                                                                                                                                                                   |                                                                          |  |  |  |
| Email: joeryan 0480 @ gmail. com                                                                                                                                                                                                                                                                                                                                                                                                         | Email:                                                                                                                                                                                                                 |                                                                          |  |  |  |
| WHEN NOT REQUIRED BY LAW TO MAIL NOTICE BY USPS, MAY NOTICES BE EMAILED TO YOU? ☑, Yes ☐ No                                                                                                                                                                                                                                                                                                                                              | WHEN NOT REQUIRED BY LAW TO MAIL N                                                                                                                                                                                     | NOTICE BY USPS,                                                          |  |  |  |
| Primary Contact Phone #: 860 - 463 - 0480                                                                                                                                                                                                                                                                                                                                                                                                | MAY NOTICES BE EMAILED TO YOU? Primary Contact Phone #:                                                                                                                                                                | SCEINED                                                                  |  |  |  |
| Secondary Contact Phone #: 860-878-9274                                                                                                                                                                                                                                                                                                                                                                                                  | Secondary Contact Phone #:                                                                                                                                                                                             | R - 5 2024                                                               |  |  |  |
| Owner's Signature: Buhan Polan Date: 3/5/24                                                                                                                                                                                                                                                                                                                                                                                              | Applicant's PLANN Signature:                                                                                                                                                                                           | N OF ELLINGTON                                                           |  |  |  |
| By signing below I certify that all information submitted with this application is                                                                                                                                                                                                                                                                                                                                                       | By signing below I certify that all information submitted                                                                                                                                                              |                                                                          |  |  |  |
| true and accurate to the best of my knowledge, that I am aware of and understand the application requirements and regulations; and acknowledge that the application is to be considered complete only when all information and documents required by the Board have been submitted. Moreover, by signing above I/we expressly provide written consent to the filing of the application and access to the site by the Board or its staff. | true and accurate to the best of my knowledge, the understand the application requirements and regulation that the application is to be considered complete only w documents required by the Board have been submitted | at I am aware of and<br>ons, and acknowledge<br>then all information and |  |  |  |
| Street Address: 189 Sadds 14:11 Road                                                                                                                                                                                                                                                                                                                                                                                                     |                                                                                                                                                                                                                        | ST POTE                                                                  |  |  |  |
| Assessor's Parcel Number (APN): 100 - 008 -                                                                                                                                                                                                                                                                                                                                                                                              | 000243zone: RAR                                                                                                                                                                                                        |                                                                          |  |  |  |
| Public Water: Yes No Public Sewer: Yes No If not served by public water and sewer, applicant/owner shall make application to North Central District Health Department (Enfield Office).                                                                                                                                                                                                                                                  |                                                                                                                                                                                                                        |                                                                          |  |  |  |
| Is parcel within 500' to any municipal boundary?   Yes                                                                                                                                                                                                                                                                                                                                                                                   |                                                                                                                                                                                                                        |                                                                          |  |  |  |
| Are there any wetlands/watercourses within 100' of construction activity or within 250' of wetlands/watercourses when located in the Shenipsit Lake Drainage Basin?  Yes  No                                                                                                                                                                                                                                                             |                                                                                                                                                                                                                        |                                                                          |  |  |  |
| Is the project in a public water supply watershed area?                                                                                                                                                                                                                                                                                                                                                                                  | ☐ Yes 🛕 No                                                                                                                                                                                                             |                                                                          |  |  |  |
| If yes, applicant shall notify Connecticut Water Company and Commissioner of Public Health about the proposed project by certified mail, return receipt within 7 days of application (§8-3i(b). Copy of application, plans, and supporting documents must accompany notice. Proof of notice and copies of return receipts must be provided to the Planning Department.                                                                   |                                                                                                                                                                                                                        |                                                                          |  |  |  |
| Previous Variances related to this property? ☐ Yes ☒ No If yes, specify date                                                                                                                                                                                                                                                                                                                                                             |                                                                                                                                                                                                                        |                                                                          |  |  |  |
| Requesting a Variance to Zoning Regulations Section: (For Variance Application only)                                                                                                                                                                                                                                                                                                                                                     |                                                                                                                                                                                                                        |                                                                          |  |  |  |
| Describe Variance Request, Appeal of Decision, or Auto Dealer/Repairer License: (Attach additional sheets if needed)                                                                                                                                                                                                                                                                                                                     |                                                                                                                                                                                                                        |                                                                          |  |  |  |
| Variance of See, 7.9. C To permit driveway serving proposed hot 21. To be outside of the occessively of Lot 21, a proposed Rear Lot                                                                                                                                                                                                                                                                                                      |                                                                                                                                                                                                                        |                                                                          |  |  |  |
|                                                                                                                                                                                                                                                                                                                                                                                                                                          |                                                                                                                                                                                                                        |                                                                          |  |  |  |
| Hardship: Describe hardship and indicate why other options are unacceptable. (For Variance Application only) The driveway presently exists outside of the proposed Rear Lot                                                                                                                                                                                                                                                              |                                                                                                                                                                                                                        |                                                                          |  |  |  |
| correspond and elominates The need for an additional earth out                                                                                                                                                                                                                                                                                                                                                                           |                                                                                                                                                                                                                        |                                                                          |  |  |  |
| on the State highway where Topography is difficult.                                                                                                                                                                                                                                                                                                                                                                                      |                                                                                                                                                                                                                        |                                                                          |  |  |  |