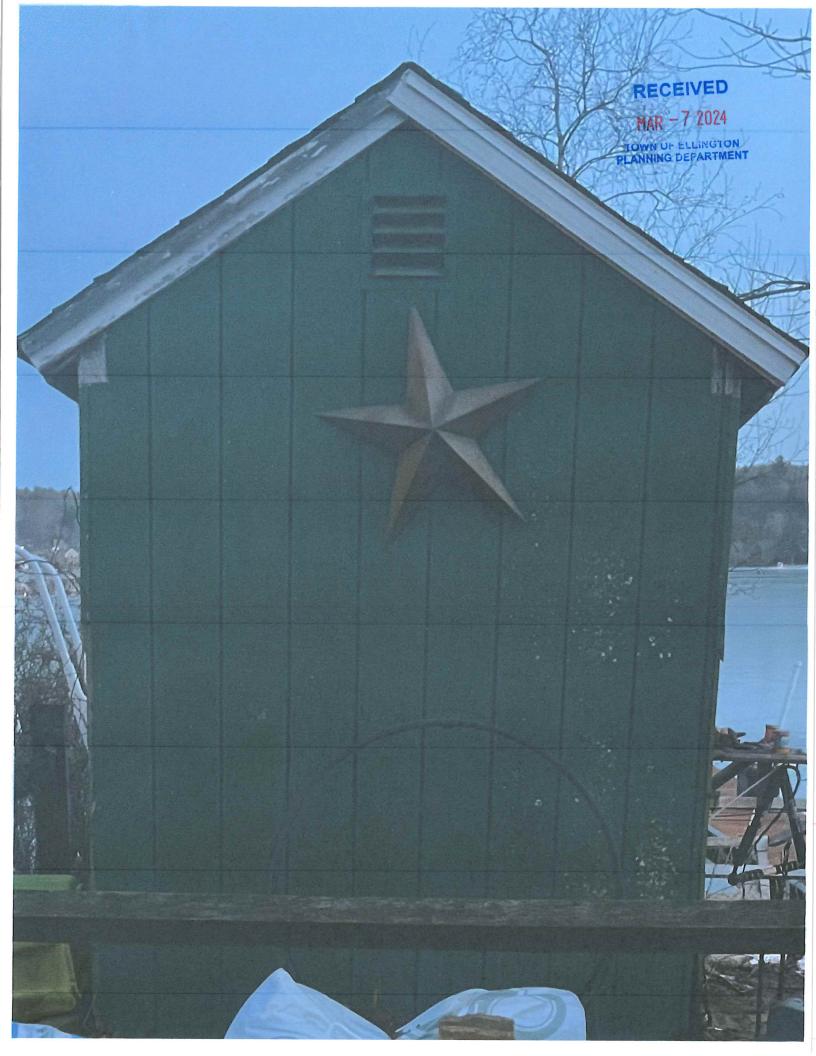

- I. CALL TO ORDER:
- II. PUBLIC COMMENTS (ON NON-AGENDA ITEMS):
- **III. PUBLIC HEARING(S):** (Notice requirements met, hearing may commence unless otherwise noted)
  - V202401 Richard DeCarli, owner/applicant, request for variance of the Ellington Zoning Regulations Section 7.9.C-Rear Lot Requirement: to allow a driveway serving a proposed rear lot to be outside of the fee simple accessway at 189 Sadds Mill Road, APN 100-008-0002 in a Rural Agricultural Residential (RAR) zone.
  - 2. V202402 MCC Lake Properties Trust, owner/applicant, request for variance of Ellington Zoning Regulations Section 3.2.3-Minimum Yard Setbacks: to reduce the front yard setback from 35ft to 15ft to demolish and rebuild a home at 28 East Shore Road, APN 169-035-0000 in a Residential (R) zone.
  - 3. V202403 Lindsey Beaudry, owner/applicant, request for variance of Ellington Zoning Regulations Section 3.2.3-Minimum Yard Setbacks: to reduce the front yard setback from 35ft to 1ft, side yard setback from 10ft to 1ft, and rear yard setback from 10ft to 8ft to replace existing shed at 117 West Shore Road, APN 168-121-0000 in a Lake Residential (LR) zone.