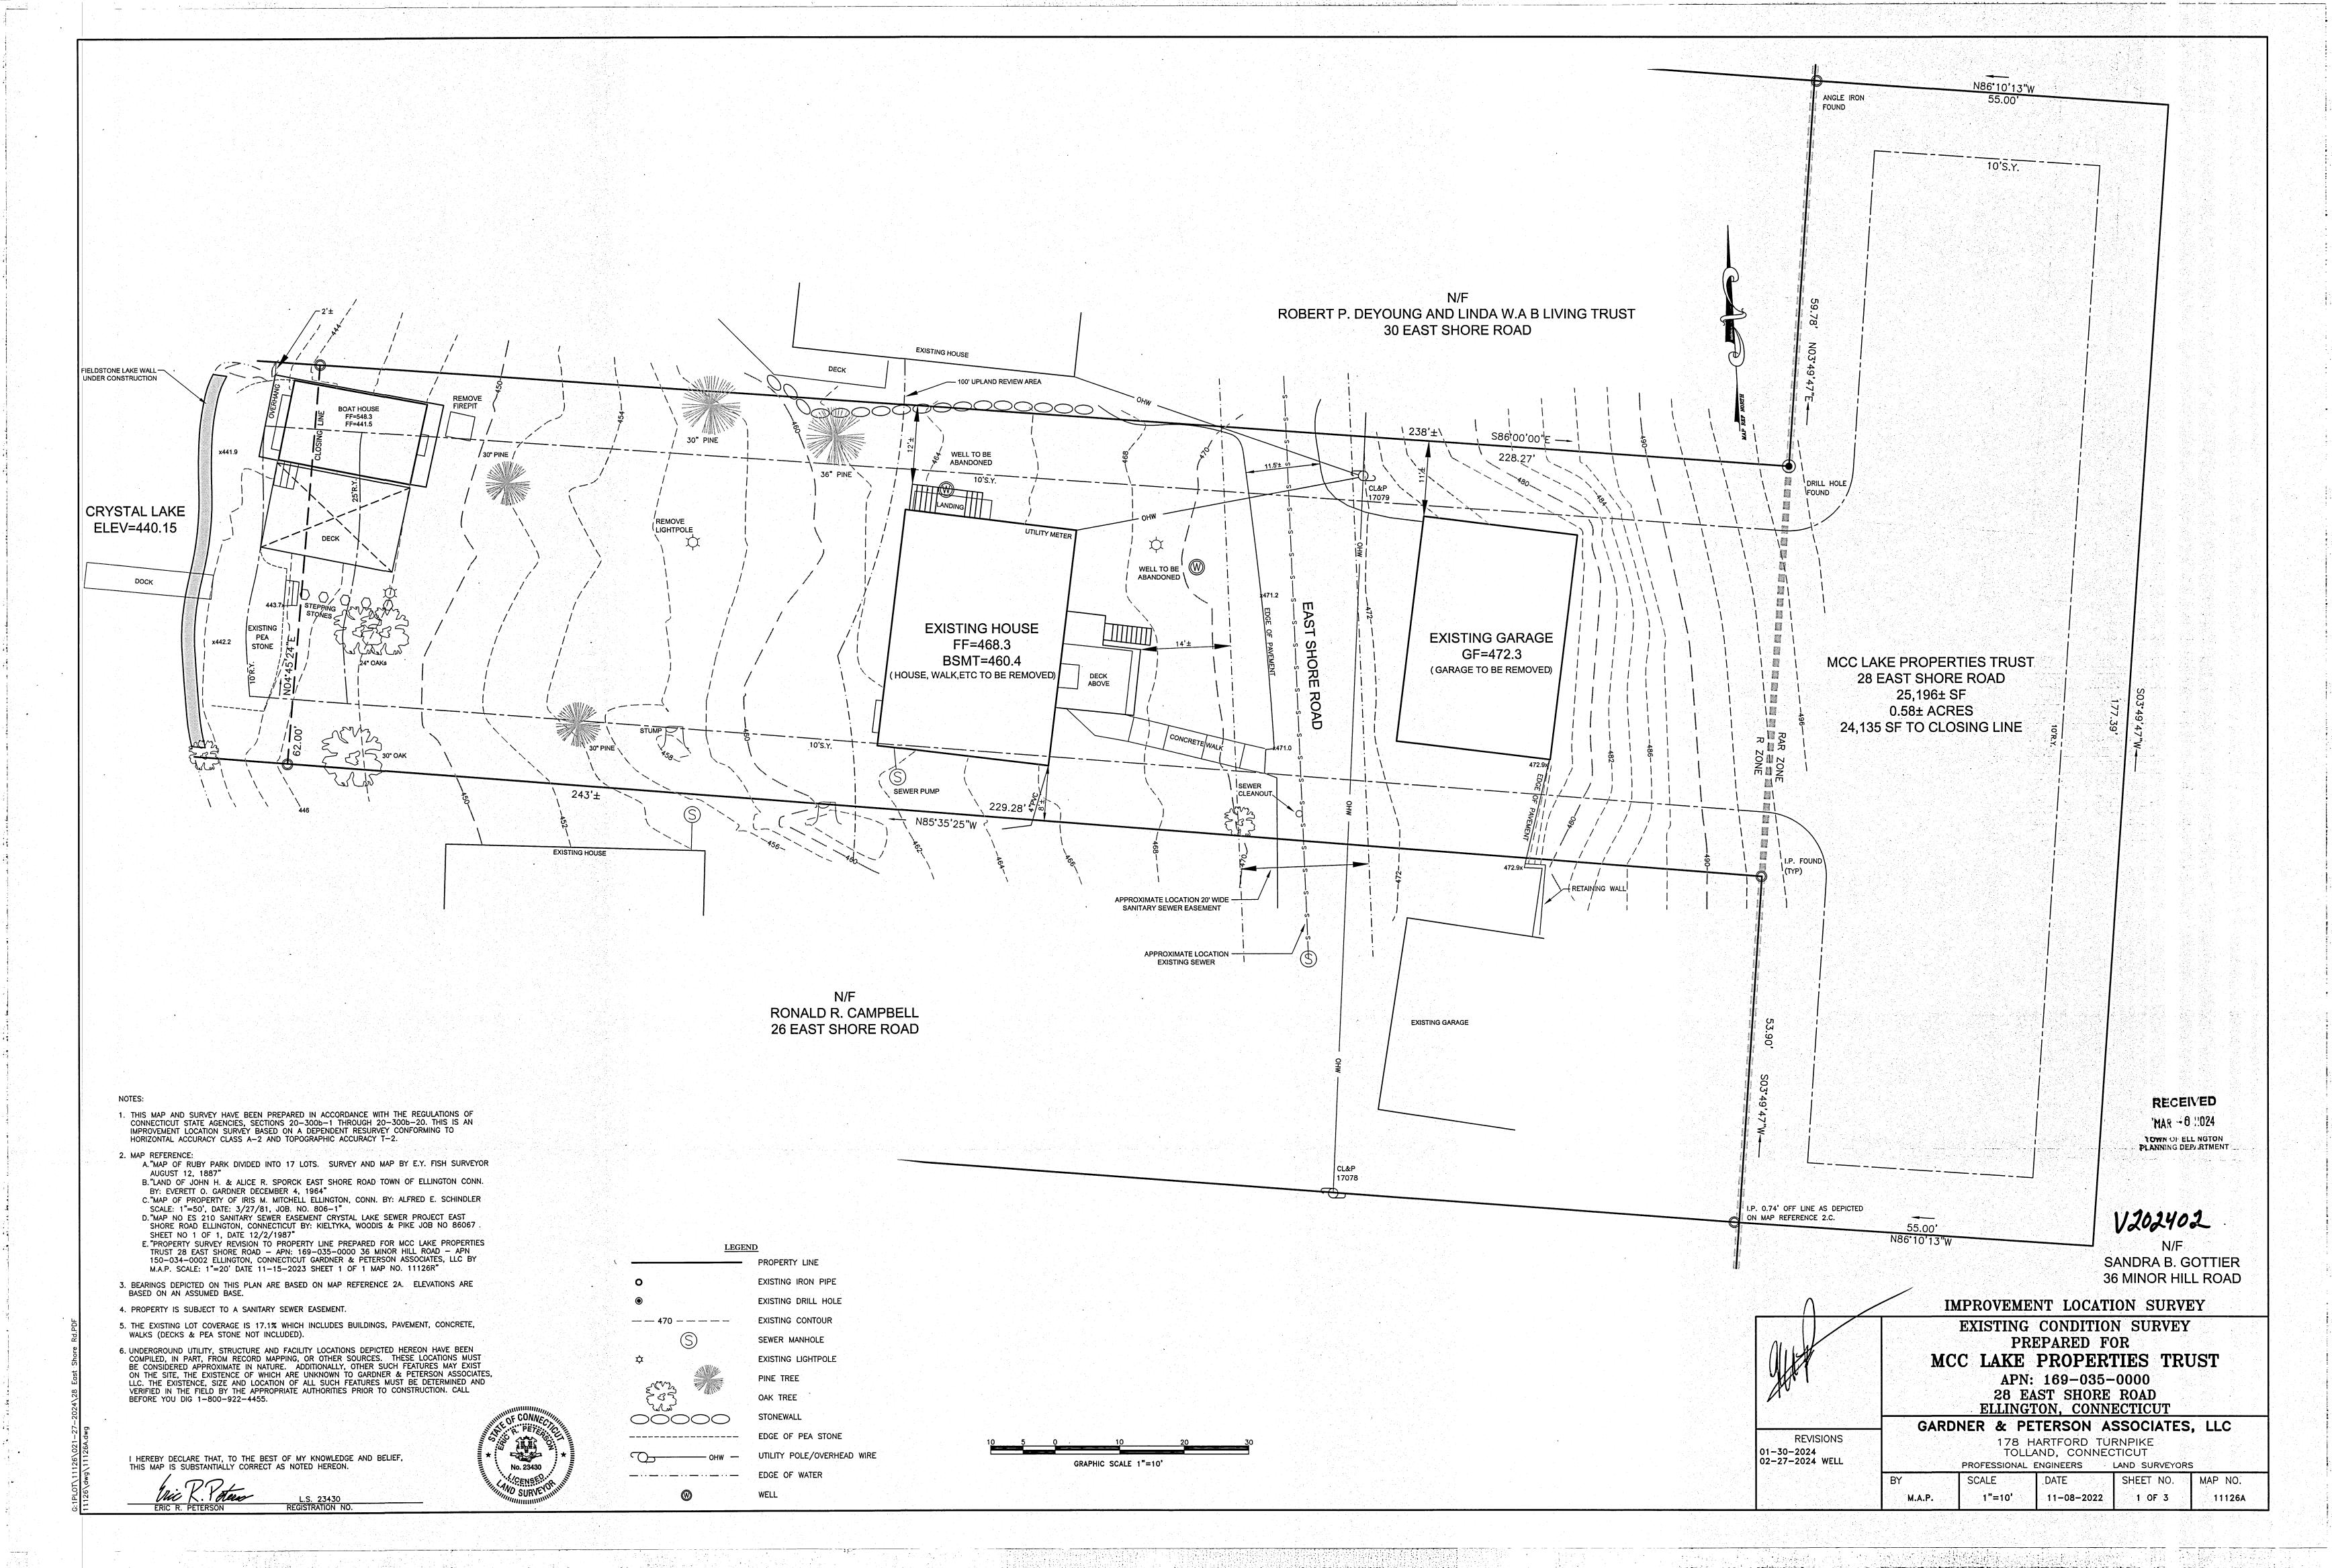

- I. CALL TO ORDER:
- II. PUBLIC COMMENTS (ON NON-AGENDA ITEMS):
- **III. PUBLIC HEARING(S):** (Notice requirements met, hearing may commence unless otherwise noted)
  - V202401 Richard DeCarli, owner/applicant, request for variance of the Ellington Zoning Regulations Section 7.9.C-Rear Lot Requirement: to allow a driveway serving a proposed rear lot to be outside of the fee simple accessway at 189 Sadds Mill Road, APN 100-008-0002 in a Rural Agricultural Residential (RAR) zone.
  - 2. V202402 MCC Lake Properties Trust, owner/applicant, request for variance of Ellington Zoning Regulations Section 3.2.3-Minimum Yard Setbacks: to reduce the front yard setback from 35ft to 15ft to demolish and rebuild a home at 28 East Shore Road, APN 169-035-0000 in a Residential (R) zone.
  - 3. V202403 Lindsey Beaudry, owner/applicant, request for variance of Ellington Zoning Regulations Section 3.2.3-Minimum Yard Setbacks: to reduce the front yard setback from 35ft to 1ft, side yard setback from 10ft to 1ft, and rear yard setback from 10ft to 8ft to replace existing shed at 117 West Shore Road, APN 168-121-0000 in a Lake Residential (LR) zone.