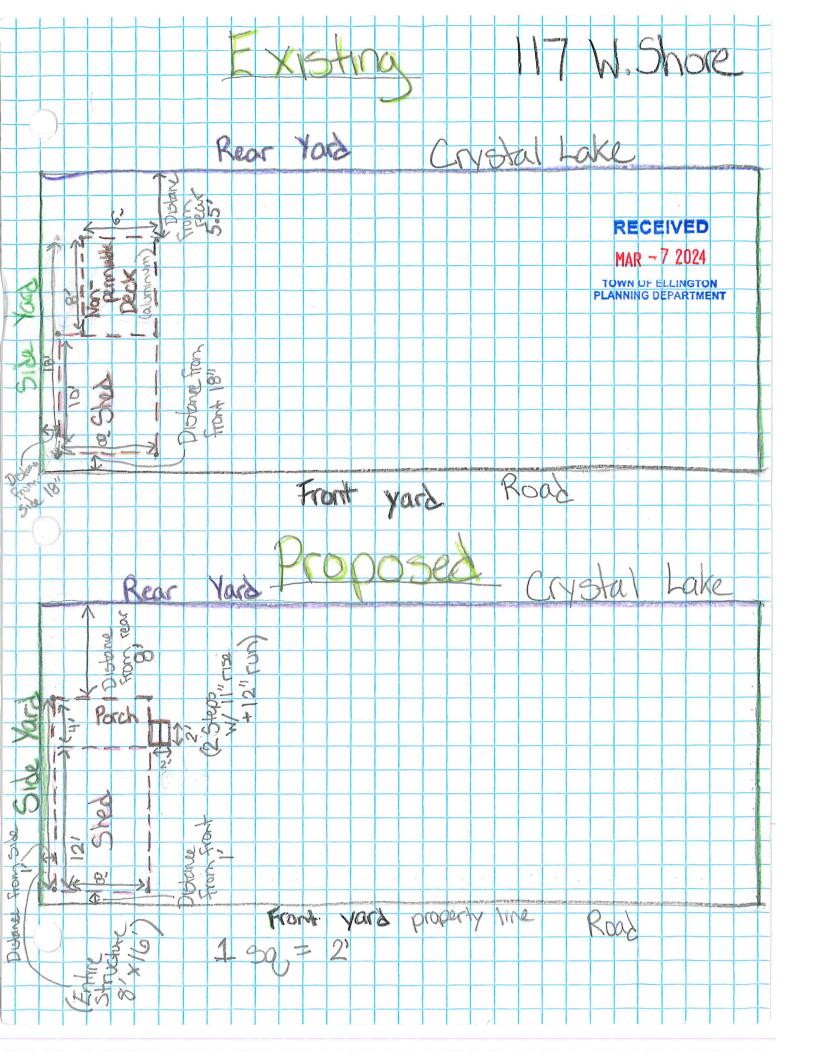

- I. CALL TO ORDER:
- II. PUBLIC COMMENTS (ON NON-AGENDA ITEMS):
- **III. PUBLIC HEARING(S):** (Notice requirements met, hearing may commence unless otherwise noted)
  - V202401 Richard DeCarli, owner/applicant, request for variance of the Ellington Zoning Regulations Section 7.9.C-Rear Lot Requirement: to allow a driveway serving a proposed rear lot to be outside of the fee simple accessway at 189 Sadds Mill Road, APN 100-008-0002 in a Rural Agricultural Residential (RAR) zone.
  - 2. V202402 MCC Lake Properties Trust, owner/applicant, request for variance of Ellington Zoning Regulations Section 3.2.3-Minimum Yard Setbacks: to reduce the front yard setback from 35ft to 15ft to demolish and rebuild a home at 28 East Shore Road, APN 169-035-0000 in a Residential (R) zone.
  - 3. V202403 Lindsey Beaudry, owner/applicant, request for variance of Ellington Zoning Regulations Section 3.2.3-Minimum Yard Setbacks: to reduce the front yard setback from 35ft to 1ft, side yard setback from 10ft to 1ft, and rear yard setback from 10ft to 8ft to replace existing shed at 117 West Shore Road, APN 168-121-0000 in a Lake Residential (LR) zone.