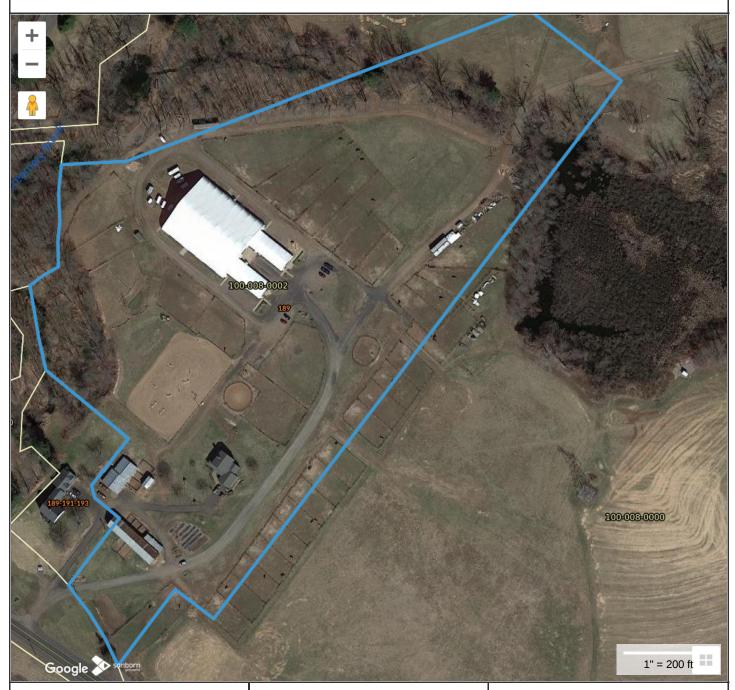

#### 189 Sadds Mill Road

#### **Property Information**

Property ID 100 008 0002 Location 189 SADDS MILL RD Owner DECARLI RICHARD J

## MAP FOR REFERENCE ONLY NOT A LEGAL DOCUMENT

Town of Ellington, CT makes no claims and no warranties, expressed or implied, concerning the validity or accuracy of the GIS data presented on this map.

Geometry updated 11/11/2021 Data updated daily Print map scale is approximate. Critical layout or measurement activities should not be done using this resource.