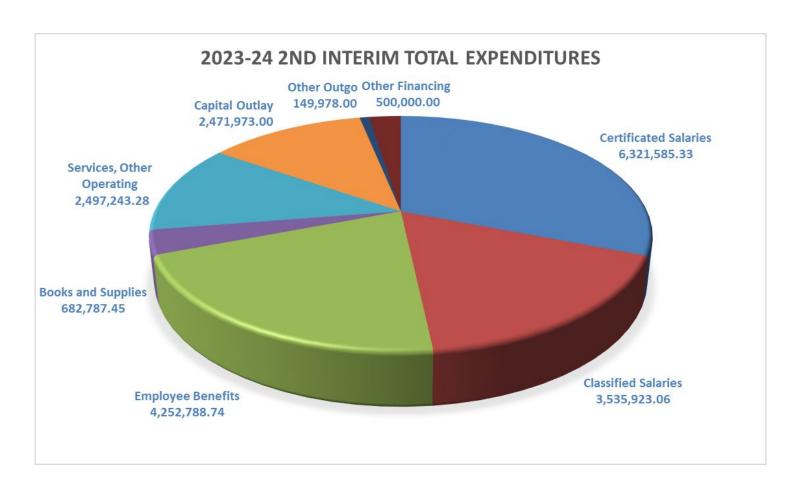

## Multi-Year Projection (MYP)

|                                         | 2023-24       | 2024-25       | 2025-26       |
|-----------------------------------------|---------------|---------------|---------------|
|                                         | 2nd Interim   | Projection    | Projection    |
| Total Revenues                          | 17,931,853.73 | 15,800,928.83 | 16,044,939.70 |
| LCFF                                    | 11,782,387.54 | 11,572,063.54 | 11,813,000.54 |
| Federal                                 | 3,317,876.15  | 1,113,759.84  | 1,113,759.84  |
| Other State                             | 1,721,733.64  | 2,016,172.56  | 2,020,690.98  |
| Other Local                             | 706,605.66    | 898,932.89    | 897,488.34    |
| Other Financing Sources                 | 403,250.74    | 200,000.00    | 200,000.00    |
|                                         |               |               | 5             |
| Total Expenditures                      | 20,412,278.86 | 17,055,596.38 | 17,480,764.48 |
| Certficated Salaries                    | 6,321,585.33  | 6,376,952.93  | 6,484,242.39  |
| Classified Salaries                     | 3,535,923.06  | 3,071,429.12  | 3,117,500.56  |
| Employee Benefits                       | 4,252,788.74  | 4,114,617.17  | 4,176,679.82  |
| Books and Supplies                      | 682,787.45    | 481,422.86    | 483,194.44    |
| Services, Other Operating               | 2,497,243.28  | 2,655,646.10  | 2,788,619.07  |
| Capital Outlay                          | 2,471,973.00  | 5,550.20      | 5,550.20      |
| Other Outgo                             | 149,978.00    | 149,978.00    | 149,978.00    |
| Other Financing                         | 500,000.00    | 200,000.00    | 275,000.00    |
| 1 1 1 1 1 1 1 1 1 1 1 1 1 1 1 1 1 1 1 1 |               |               |               |
| Net Increase (Decrease)                 | 7,422,984.82  | 4,942,559.69  | 3,687,892.14  |
| Ending Balance                          | 4,942,559.69  | 3,687,892.14  | 2,252,067.36  |
| Restricted                              | 2,858,216.62  | 2,926,498.90  | 2,967,541.85  |
| 4% State Required Reserve               | 816,491.15    | 682,223.86    | 699,230.58    |
| Total Available Reserves                | 2,084,343.07  | 761,393.24    | (715,474.49)  |