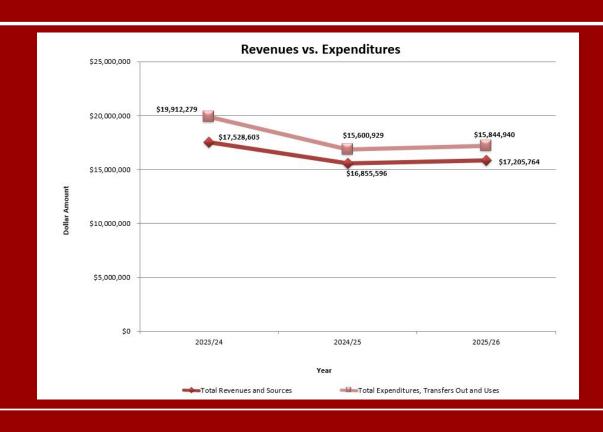

## Multi-Year Projection (MYP)

|                                         | 2023-24       | 2024-25       | 2025-26       |
|-----------------------------------------|---------------|---------------|---------------|
|                                         | 2nd Interim   | Projection    | Projection    |
| Total Revenues                          | 17,931,853.73 | 15,800,928.83 | 16,044,939.70 |
| LCFF                                    | 11,782,387.54 | 11,572,063.54 | 11,813,000.54 |
| Federal                                 | 3,317,876.15  | 1,113,759.84  | 1,113,759.84  |
| Other State                             | 1,721,733.64  | 2,016,172.56  | 2,020,690.98  |
| Other Local                             | 706,605.66    | 898,932.89    | 897,488.34    |
| Other Financing Sources                 | 403,250.74    | 200,000.00    | 200,000.00    |
|                                         |               |               | 5             |
| Total Expenditures                      | 20,412,278.86 | 17,055,596.38 | 17,480,764.48 |
| Certficated Salaries                    | 6,321,585.33  | 6,376,952.93  | 6,484,242.39  |
| Classified Salaries                     | 3,535,923.06  | 3,071,429.12  | 3,117,500.56  |
| Employee Benefits                       | 4,252,788.74  | 4,114,617.17  | 4,176,679.82  |
| Books and Supplies                      | 682,787.45    | 481,422.86    | 483,194.44    |
| Services, Other Operating               | 2,497,243.28  | 2,655,646.10  | 2,788,619.07  |
| Capital Outlay                          | 2,471,973.00  | 5,550.20      | 5,550.20      |
| Other Outgo                             | 149,978.00    | 149,978.00    | 149,978.00    |
| Other Financing                         | 500,000.00    | 200,000.00    | 275,000.00    |
| 1 1 1 1 1 1 1 1 1 1 1 1 1 1 1 1 1 1 1 1 |               |               |               |
| Net Increase (Decrease)                 | 7,422,984.82  | 4,942,559.69  | 3,687,892.14  |
| Ending Balance                          | 4,942,559.69  | 3,687,892.14  | 2,252,067.36  |
| Restricted                              | 2,858,216.62  | 2,926,498.90  | 2,967,541.85  |
| 4% State Required Reserve               | 816,491.15    | 682,223.86    | 699,230.58    |
| Total Available Reserves                | 2,084,343.07  | 761,393.24    | (715,474.49)  |

| Other State Revenues                                 |      |      |            |            |            |
|------------------------------------------------------|------|------|------------|------------|------------|
| Mandated Cost Reimbursement                          | 0000 | 8550 | 30,367     | 32,251     | 34,988     |
| State Lottery                                        | 1100 | 8560 | 155,610    | 150,946    | 150,946    |
| State Lottery: Instructional Materials               | 6300 | 8560 | 63,299     | 66,483     | 68,264     |
| Expanded Learning Opp Prog.                          | 2600 | 8590 | 345,161    | 345,161    | 345,161    |
| Arts and Music in Schools Prop 27                    | 6770 | 8590 | 147,326    | 147,326    | 147,326    |
| Child Nutrition: Kitchen Infrastructure Upgrade Fund | 7028 | 8590 | 6,528      |            |            |
| American Indian Early Childhood Education            | 7210 | 8590 | 53,000     | 53,000     | 53,000     |
| Arts, Music, and Instr Materials Disc Block Grant    | 6762 | 8590 | 1,722      | 0          | 0          |
| LCFF Equity Mulitplier                               | 7399 | 8590 | 50,000     | 50,000     | 50,000     |
| CA Community Schools Partnership Act -               |      |      |            |            |            |
| Implementation Grant                                 | 6332 | 8590 |            | 490,000    | 490,000    |
| Strong Workforce Program                             | 6388 | 8590 | 117,912    | 117,912    | 117,912    |
| STRS on Behalf                                       | 7690 | 8590 | 479,641    | 479,641    | 479,641    |
| Other State Revenues                                 | 0000 | 8590 | 83,453     | 83,453     | 83,453     |
| UPK                                                  | 6053 | 8590 | 187,716    |            |            |
| Total State Revenues:                                |      |      | 1,721,734  | 2,016,173  | 2,020,691  |
| Other Local Revenues                                 |      |      |            |            |            |
| Interest & Leases and Rentals                        | 0000 | 8660 | 70,005     | 58,809     | 57,365     |
| SAFE After School Program                            | 6010 | 8677 | 269,402    | 269,402    | 269,402    |
| Special Education State Aid (AB 602) (Goal 5001)     | 6500 | 8792 | 124,737    | 124,737    | 124,737    |
| Other Local - Erate credits                          | 0000 | 8699 | 181,891    | 385,414    | 385,414    |
| Other Local                                          | 0000 | 8699 | 10,571     | 10,571     | 10,571     |
| Ongoing & Major Maintenance Account                  | 8150 | 8699 | 50,000     | 50,000     | 50,000     |
| Total Local Revenues                                 |      |      | 706,606    | 898,933    | 897,488    |
| Transfer from Resource 6230                          | 9637 | 8919 |            |            |            |
| Transfer In - Fund 13                                | 5644 | 8919 |            | 0          | 0          |
| Transfer In - Fund 40                                | 0000 | 8919 |            |            |            |
| Total General Fund Revenues                          |      |      | 17,528,603 | 15,600,929 | 15,844,940 |