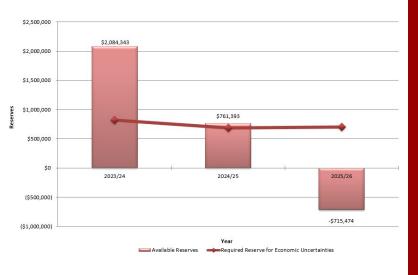

#### 2nd Interim Reserve for Economic Uncertainties

- 23/24-10.21% Met
- 24/25-4.46% Met
- 25/26- (4.48%) Not Met

#### 1st Interim Reserve for Economic Uncertainties

- 23/24-8.98% Met
- 24/25- (8.28%) Not Met
- 25/26- (26.60%) Not Met

## General Fund Unrestricted Reserves

## Multi-Year Projection (MYP)

|                                         | 2023-24       | 2024-25       | 2025-26       |
|-----------------------------------------|---------------|---------------|---------------|
|                                         | 2nd Interim   | Projection    | Projection    |
| Total Revenues                          | 17,931,853.73 | 15,800,928.83 | 16,044,939.70 |
| LCFF                                    | 11,782,387.54 | 11,572,063.54 | 11,813,000.54 |
| Federal                                 | 3,317,876.15  | 1,113,759.84  | 1,113,759.84  |
| Other State                             | 1,721,733.64  | 2,016,172.56  | 2,020,690.98  |
| Other Local                             | 706,605.66    | 898,932.89    | 897,488.34    |
| Other Financing Sources                 | 403,250.74    | 200,000.00    | 200,000.00    |
|                                         |               |               | 5             |
| Total Expenditures                      | 20,412,278.86 | 17,055,596.38 | 17,480,764.48 |
| Certficated Salaries                    | 6,321,585.33  | 6,376,952.93  | 6,484,242.39  |
| Classified Salaries                     | 3,535,923.06  | 3,071,429.12  | 3,117,500.56  |
| Employee Benefits                       | 4,252,788.74  | 4,114,617.17  | 4,176,679.82  |
| Books and Supplies                      | 682,787.45    | 481,422.86    | 483,194.44    |
| Services, Other Operating               | 2,497,243.28  | 2,655,646.10  | 2,788,619.07  |
| Capital Outlay                          | 2,471,973.00  | 5,550.20      | 5,550.20      |
| Other Outgo                             | 149,978.00    | 149,978.00    | 149,978.00    |
| Other Financing                         | 500,000.00    | 200,000.00    | 275,000.00    |
| 1 1 1 1 1 1 1 1 1 1 1 1 1 1 1 1 1 1 1 1 |               |               |               |
| Net Increase (Decrease)                 | 7,422,984.82  | 4,942,559.69  | 3,687,892.14  |
| Ending Balance                          | 4,942,559.69  | 3,687,892.14  | 2,252,067.36  |
| Restricted                              | 2,858,216.62  | 2,926,498.90  | 2,967,541.85  |
| 4% State Required Reserve               | 816,491.15    | 682,223.86    | 699,230.58    |
| Total Available Reserves                | 2,084,343.07  | 761,393.24    | (715,474.49)  |