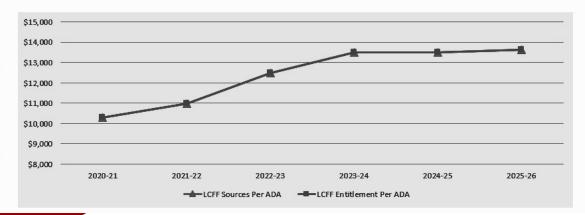

## LCFF Entitlement per funded ADA

| LCFF Entitlement per ADA           |      |              |               |              |              |               |           |  |  |  |  |  |  |
|------------------------------------|------|--------------|---------------|--------------|--------------|---------------|-----------|--|--|--|--|--|--|
|                                    |      | 2020-21      | 2021-22       | 2022-23      | 2023-24      | 2024-25       | 2025-26   |  |  |  |  |  |  |
| Funded ADA                         | 2.50 | 930.51       | 940.00        | 914.53       | 879.15       | 862.21        | 866.91    |  |  |  |  |  |  |
| LCFF Sources per ADA               | \$   | 10,281.80 \$ | 10,990.37 \$  | 12,478.59 \$ | 13,496.74 \$ | 13,517.75 \$  | 13,640.46 |  |  |  |  |  |  |
| Net Change per ADA                 |      | *\$          | 708.57 *\$    | 1,488.23 \$  | 1,018.15 \$  | 21.01 \$      | 122.71    |  |  |  |  |  |  |
| Net Percent Change                 |      | ,            | 6.89%         | 13.54%       | 8.16%        | 0.16%         | 0.919     |  |  |  |  |  |  |
| Estimated LCFF Entitlement per ADA | *\$  | 10,281.80 \$ | 10,990.37 *\$ | 12,478.59 \$ | 13,496.74 \$ | 13,517.75 *\$ | 13,640.46 |  |  |  |  |  |  |
| Net Change per ADA                 |      | \$           | 708.57 \$     | 1,488.23 \$  | 1,018.15 \$  | 21.01 \$      | 122.71    |  |  |  |  |  |  |
| Net Percent Change                 |      | ,            | 6.89%         | 13.54%       | 8.16%        | 0.16%         | 0.919     |  |  |  |  |  |  |

Funded ADA is the last 3 year average on the LCFF calculator that FCMAT created. FCMAT works with the state to build in the states budget assumptions to make sure school districts are using the most accurate figures.