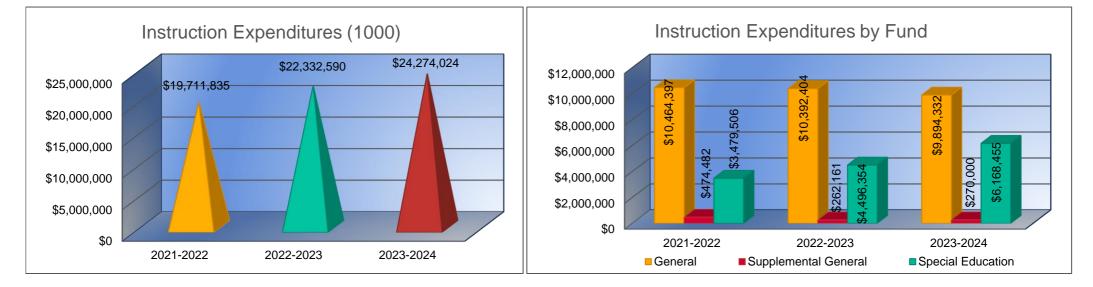

| Instruction | Expenditures | (1000) |
|-------------|--------------|--------|
|-------------|--------------|--------|

|                                 | 2021-2022    |
|---------------------------------|--------------|
|                                 | Actual       |
| General                         | \$10,464,397 |
| Federal Funds                   | \$719,587    |
| Supplemental General            | \$474,482    |
| Preschool-Aged At-Risk          | \$170,113    |
| At Risk (K-12)                  | \$796,416    |
| Bilingual Education             | \$148,875    |
| Virtual Education               | \$89,202     |
| Capital Outlay                  | \$432,853    |
| Driver Education                | \$0          |
| Declining Enrollment            | \$0          |
| Extraordinary School Program    | \$0          |
| Food Service                    | \$0          |
| Professional Development        | \$0          |
| Parent Education Program        | \$0          |
| Summer School                   | \$0          |
| Special Education               | \$3,479,506  |
| Cost of Living                  | \$0          |
| Career and Postsecondary Ed.    | \$781,036    |
| Gifts & Grants <sup>1</sup>     | \$33,876     |
| Special Liability               | \$0          |
| School Retirement               | \$0          |
| Extraordinary Growth Facilities | \$0          |
| Special Reserve                 | \$0          |
| KPERS Spec. Ret. Contribution   | \$1,519,661  |
| Contingency Reserve             | \$0          |
| Text Book & Student Material    | \$10,258     |
| Activity Fund                   | \$591,573    |
| Bond and Interest #1            | \$0          |
| Bond and Interest #2            | \$0          |
| No-Fund Warrant                 | \$0          |
| Special Assessment              | \$0          |
| Temporary Note                  | \$0          |
| SUBTOTAL                        | \$19,711,835 |
| Enrollment (FTE) <sup>3</sup>   | 2,525.9      |
| Amount per Pupil <sup>2</sup>   | \$7,804      |
| Adult Education                 | \$0          |
| Adult Supplemental Education    | \$0          |
| Special Education Coop          | \$0          |
| TOTAL                           | \$19,711,835 |

| 2022-2023                                        | %      |
|--------------------------------------------------|--------|
| Actual                                           | Change |
| \$10,392,404                                     | -1%    |
| \$857,172                                        | 19%    |
| \$262,161                                        | -45%   |
| \$138,945                                        | -18%   |
| \$1,585,640                                      | 99%    |
| \$197,549                                        | 33%    |
| \$80,808                                         | -9%    |
| \$637,798                                        | 47%    |
| \$0                                              | 0%     |
| \$0                                              | 0%     |
| \$0                                              | 0%     |
| \$0                                              | 0%     |
| \$0                                              | 0%     |
| \$0                                              | 0%     |
| \$440                                            | 0%     |
| \$4,496,354                                      | 29%    |
| \$0                                              | 0%     |
| \$883,025                                        | 13%    |
| \$177,217                                        | 423%   |
| \$0                                              | 0%     |
| \$0                                              | 0%     |
| \$0                                              | 0%     |
| \$0                                              | 0%     |
| \$1,543,502                                      | 2%     |
| \$0                                              | 0%     |
| \$313,241                                        | 2954%  |
| \$766,334                                        | 30%    |
| \$0                                              | 0%     |
| \$0                                              | 0%     |
| \$0                                              | 0%     |
| \$0                                              | 0%     |
| \$0                                              | 0%     |
| \$22,332,590                                     | 13%    |
| 2,668.4                                          | 6%     |
| \$8,369                                          | 7%     |
| \$0                                              | 0%     |
| \$0                                              | 0%     |
| \$0                                              | 0%     |
| \$22,332,590                                     | 13%    |
| <del>\\\\\\\\\\\\\\\\\\\\\\\\\\\\\\\\\\\\\</del> | 13/0   |

| 2023-2024      | %      |
|----------------|--------|
| Budget         | Change |
| \$9,894,332    | -5%    |
| \$1,154,053    | 35%    |
| \$270,000      | 3%     |
| \$37,777       | -73%   |
| \$1,708,244    | 8%     |
| \$236,502      | 20%    |
| \$180,000      | 123%   |
| \$1,125,000    | 76%    |
| \$0            | 0%     |
| \$0            | 0%     |
| \$0            | 0%     |
| \$0            | 0%     |
| \$0            | 0%     |
| \$0            | 0%     |
| \$0            | -100%  |
| \$6,168,455    | 37%    |
| \$0            | 0%     |
| \$1,384,583    | 57%    |
| \$154,000      | -13%   |
| \$0            | 0%     |
| \$0            | 0%     |
| \$0            | 0%     |
|                |        |
| \$1,961,078    | 27%    |
|                |        |
|                |        |
|                |        |
| \$0            | 0%     |
| \$0            | 0%     |
| \$0            | 0%     |
| \$0            | 0%     |
| \$0            | 0%     |
| \$24,274,024   | 9%     |
| 2,798.7        | 5%     |
| \$8,673        | 4%     |
| \$0            | 0%     |
| \$0            | 0%     |
| \$0            | 0%     |
| \$24,274,024   | 9%     |
| ÷= 1,=: 1,02 1 |        |

1. Gifts & Grants includes private grants and grants from non-federal sources.

2. Amount per pupil excludes the following funds: Adult Education, Adult Supplemental Education, and Special Education Coop.