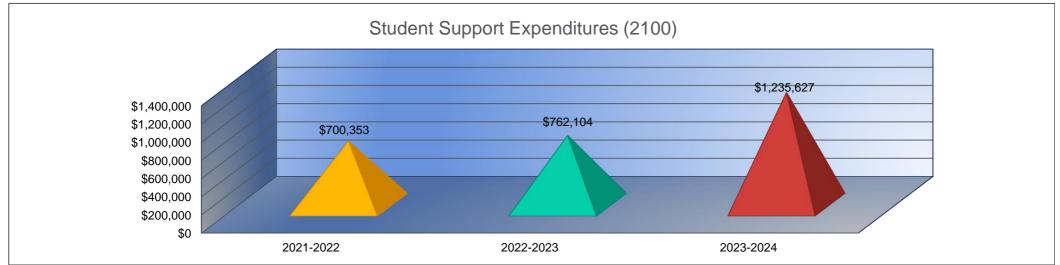

# Student Support Expenditures (2100)

|                                 | 2021-2022<br>Actual |
|---------------------------------|---------------------|
| General                         | \$458,220           |
| Federal Funds                   | \$0                 |
| Supplemental General            | \$134,415           |
| Preschool-Aged At-Risk          | \$0                 |
| At Risk (K-12)                  | \$0                 |
| Bilingual Education             | \$0                 |
| Virtual Education               | \$0                 |
| Capital Outlay                  | \$0                 |
| Driver Training                 | \$0                 |
| Declining Enrollment            | \$0                 |
| Extraordinary School Program    | \$0                 |
| Food Service                    | \$0                 |
| Professional Development        | \$0                 |
| Parent Education Program        | \$0                 |
| Summer School                   | \$0                 |
| Special Education               | \$0                 |
| Cost of Living                  | \$0                 |
| Career and Postsecondary Ed.    | \$0                 |
| Gifts & Grants <sup>1</sup>     | \$0                 |
| Special Liability               | \$0                 |
| School Retirement               | \$0                 |
| Extraordinary Growth Facilities | \$0                 |
| Special Reserve                 | \$0                 |
| KPERS Spec. Ret. Contribution   | \$107,718           |
| Contingency Reserve             | \$0                 |
| Text Book & Student Material    | \$0                 |
| Activity Fund                   | \$0                 |
| Bond and Interest #1            | \$0                 |
| Bond and Interest #2            | \$0                 |
| No-Fund Warrant                 | \$0                 |
| Special Assessment              | \$0                 |
| Temporary Note                  | \$0                 |
| SUBTOTAL                        | \$700,353           |
| Enrollment (FTE) <sup>3</sup>   | 2,525.9             |
| Amount per Pupil <sup>2</sup>   | \$277               |
| Adult Education                 | \$0                 |
| Adult Supplemental Education    | \$0                 |
| Special Education Coop          | \$0                 |
| TOTAL                           | \$700,353           |

| 2022-2023 %   |     |
|---------------|-----|
| Actual Change |     |
|               | 47% |
| \$17,873      | 0%  |
|               | 65% |
| \$0           | 0%  |
| \$236,790     | 0%  |
| \$0           | 0%  |
| \$0           | 0%  |
| \$8,222       | 0%  |
| \$0           | 0%  |
| \$0           | 0%  |
| \$0           | 0%  |
| \$0           | 0%  |
| \$0           | 0%  |
| \$0           | 0%  |
| \$0           | 0%  |
| \$114,778     | 0%  |
| \$0           | 0%  |
| \$0           | 0%  |
| \$0           | 0%  |
| \$0           | 0%  |
| \$0           | 0%  |
| \$0           | 0%  |
| \$0           | 0%  |
| \$94,985 -    | 12% |
| \$0           | 0%  |
| \$0           | 0%  |
| \$0           | 0%  |
| \$0           | 0%  |
| \$0           | 0%  |
| \$0           | 0%  |
| \$0           | 0%  |
| \$0           | 0%  |
| \$762,104     | 9%  |
| 2,668.4       | 6%  |
| \$286         | 3%  |
| \$0           | 0%  |
| \$0           | 0%  |
| \$0           | 0%  |
| \$762,104     | 9%  |