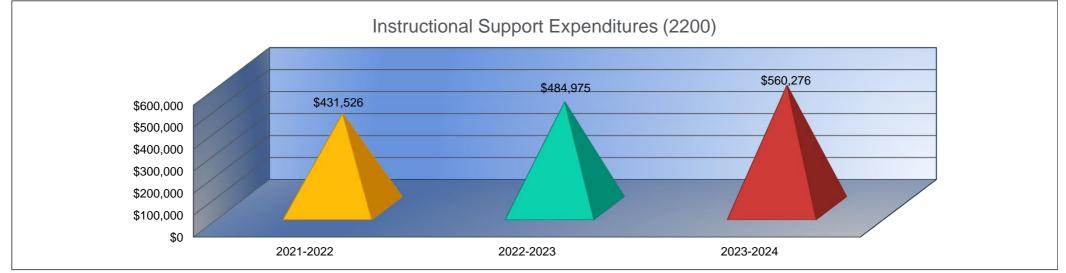

| Instruction | Expenditures | (1000) |
|-------------|--------------|--------|
|-------------|--------------|--------|

|                                 | 2021-2022    |
|---------------------------------|--------------|
|                                 | Actual       |
| General                         | \$10,464,397 |
| Federal Funds                   | \$719,587    |
| Supplemental General            | \$474,482    |
| Preschool-Aged At-Risk          | \$170,113    |
| At Risk (K-12)                  | \$796,416    |
| Bilingual Education             | \$148,875    |
| Virtual Education               | \$89,202     |
| Capital Outlay                  | \$432,853    |
| Driver Education                | \$0          |
| Declining Enrollment            | \$0          |
| Extraordinary School Program    | \$0          |
| Food Service                    | \$0          |
| Professional Development        | \$0          |
| Parent Education Program        | \$0          |
| Summer School                   | \$0          |
| Special Education               | \$3,479,506  |
| Cost of Living                  | \$0          |
| Career and Postsecondary Ed.    | \$781,036    |
| Gifts & Grants <sup>1</sup>     | \$33,876     |
| Special Liability               | \$0          |
| School Retirement               | \$0          |
| Extraordinary Growth Facilities | \$0          |
| Special Reserve                 | \$0          |
| KPERS Spec. Ret. Contribution   | \$1,519,661  |
| Contingency Reserve             | \$0          |
| Text Book & Student Material    | \$10,258     |
| Activity Fund                   | \$591,573    |
| Bond and Interest #1            | \$0          |
| Bond and Interest #2            | \$0          |
| No-Fund Warrant                 | \$0          |
| Special Assessment              | \$0          |
| Temporary Note                  | \$0          |
| SUBTOTAL                        | \$19,711,835 |
| Enrollment (FTE) <sup>3</sup>   | 2,525.9      |
| Amount per Pupil <sup>2</sup>   | \$7,804      |
| Adult Education                 | \$0          |
| Adult Supplemental Education    | \$0          |
| Special Education Coop          | \$0          |
| TOTAL                           | \$19,711,835 |

| 2022-2023                                        | %      |
|--------------------------------------------------|--------|
| Actual                                           | Change |
| \$10,392,404                                     | -1%    |
| \$857,172                                        | 19%    |
| \$262,161                                        | -45%   |
| \$138,945                                        | -18%   |
| \$1,585,640                                      | 99%    |
| \$197,549                                        | 33%    |
| \$80,808                                         | -9%    |
| \$637,798                                        | 47%    |
| \$0                                              | 0%     |
| \$0                                              | 0%     |
| \$0                                              | 0%     |
| \$0                                              | 0%     |
| \$0                                              | 0%     |
| \$0                                              | 0%     |
| \$440                                            | 0%     |
| \$4,496,354                                      | 29%    |
| \$0                                              | 0%     |
| \$883,025                                        | 13%    |
| \$177,217                                        | 423%   |
| \$0                                              | 0%     |
| \$0                                              | 0%     |
| \$0                                              | 0%     |
| \$0                                              | 0%     |
| \$1,543,502                                      | 2%     |
| \$0                                              | 0%     |
| \$313,241                                        | 2954%  |
| \$766,334                                        | 30%    |
| \$0                                              | 0%     |
| \$0                                              | 0%     |
| \$0                                              | 0%     |
| \$0                                              | 0%     |
| \$0                                              | 0%     |
| \$22,332,590                                     | 13%    |
| 2,668.4                                          | 6%     |
| \$8,369                                          | 7%     |
| \$0                                              | 0%     |
| \$0                                              | 0%     |
| \$0                                              | 0%     |
| \$22,332,590                                     | 13%    |
| <del>\\\\\\\\\\\\\\\\\\\\\\\\\\\\\\\\\\\\\</del> | 13/0   |

| 2023-2024      | %      |
|----------------|--------|
| Budget         | Change |
| \$9,894,332    | -5%    |
| \$1,154,053    | 35%    |
| \$270,000      | 3%     |
| \$37,777       | -73%   |
| \$1,708,244    | 8%     |
| \$236,502      | 20%    |
| \$180,000      | 123%   |
| \$1,125,000    | 76%    |
| \$0            | 0%     |
| \$0            | 0%     |
| \$0            | 0%     |
| \$0            | 0%     |
| \$0            | 0%     |
| \$0            | 0%     |
| \$0            | -100%  |
| \$6,168,455    | 37%    |
| \$0            | 0%     |
| \$1,384,583    | 57%    |
| \$154,000      | -13%   |
| \$0            | 0%     |
| \$0            | 0%     |
| \$0            | 0%     |
|                |        |
| \$1,961,078    | 27%    |
|                |        |
|                |        |
|                |        |
| \$0            | 0%     |
| \$0            | 0%     |
| \$0            | 0%     |
| \$0            | 0%     |
| \$0            | 0%     |
| \$24,274,024   | 9%     |
| 2,798.7        | 5%     |
| \$8,673        | 4%     |
| \$0            | 0%     |
| \$0            | 0%     |
| \$0            | 0%     |
| \$24,274,024   | 9%     |
| ÷= 1,=: 1,02 1 |        |