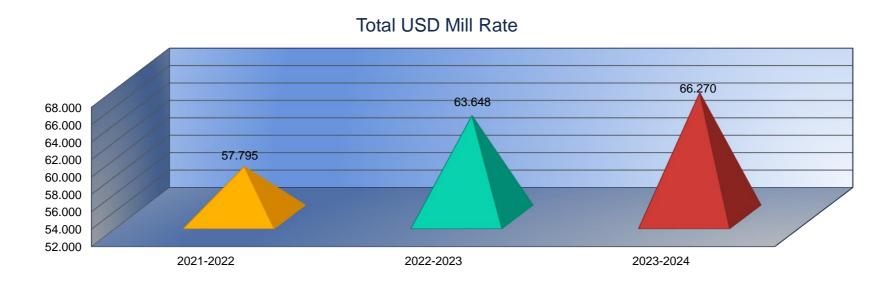

| 0.000  |
|           | 0.000  |
|           | 0.000  |
|           | 0.000  |
|           | 63.648 |
|           | 0.000  |
|           | 0.000  |
|           | 0.000  |
|           | 0.000  |
|           | 0.000  |
|           | 0.000  |

| 2023-2024<br>Budget |
|---------------------|
| 20.000              |
| 13.770              |
| 0.000               |
| 8.000               |
| 0.000               |
| 2.000               |
| 0.000               |
| 0.000               |
| 0.000               |
| 22.500              |
| 0.000               |
| 0.000               |
| 0.000               |
| 0.000               |
| 66.270              |
| 0.000               |
| 0.000               |
| 0.000               |
| 0.000               |
| 0.000               |
| 0.000               |



## **Other Information**

|                    | 2021-2022     | 2022-2023     | 2023-2024     |
|--------------------|---------------|---------------|---------------|
|                    | Actual        | Actual        | Budget        |
| Assessed Valuation | \$241,643,881 | \$287,558,700 | \$317,011,836 |
| Total USD Debt     | \$57,038,045  | \$118,806,673 | \$116,210,308 |

#### **Assessed Valuation**



#### **Total USD Debt**



#### **Salaries**

|