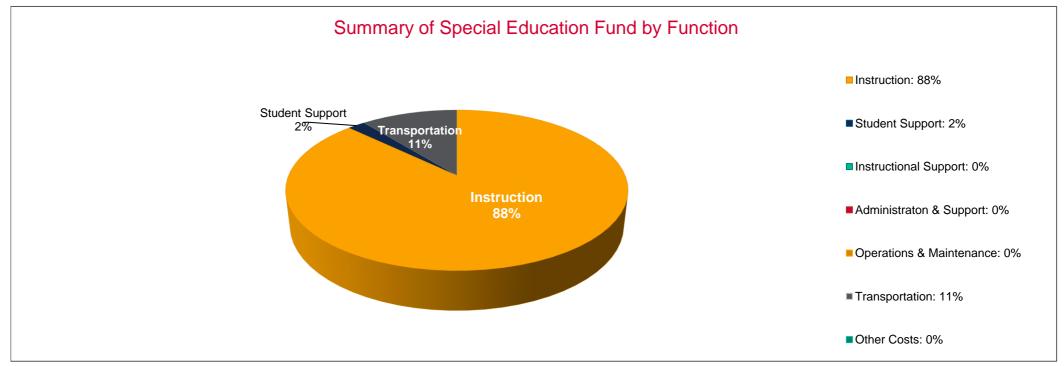

# Summary of Special Education Fund by Function\*

|                                 |             | %     |             | %     |        |             | %     |        |
|---------------------------------|-------------|-------|-------------|-------|--------|-------------|-------|--------|
|                                 | 2021-2022   | of    | 2022-2023   | of    | %      | 2023-2024   | of    | %      |
|                                 | Actual      | Total | Actual      | Total | Change | Budget      | Total | Change |
| Instruction                     | \$3,479,506 | 85%   | \$4,496,354 | 86%   | 29%    | \$6,168,455 | 88%   | 37%    |
| Student Support                 | \$0         | 0%    | \$114,778   | 2%    | 0%     | \$125,000   | 2%    | 9%     |
| Instructional Support           | \$0         | 0%    | \$0         | 0%    | 0%     | \$0         | 0%    | 0%     |
| Administraton & Support         | \$0         | 0%    | \$0         | 0%    | 0%     | \$0         | 0%    | 0%     |
| Operations & Maintenance        | \$0         | 0%    | \$0         | 0%    | 0%     | \$0         | 0%    | 0%     |
| Transportation                  | \$628,258   | 15%   | \$614,205   | 12%   | -2%    | \$755,000   | 11%   | 23%    |
| Capital Improvements            | \$0         | 0%    | \$0         | 0%    | 0%     | \$0         | 0%    | 0%     |
| Other Costs                     | \$0         | 0%    | \$0         | 0%    | 0%     | \$0         | 0%    | 0%     |
| Total Expenditures <sup>1</sup> | \$4,107,764 | 100%  | \$5,225,337 | 100%  | 27%    | \$7,048,455 | 100%  | 35%    |
| Amount per Pupil                | \$1,626     |       | \$1,958     |       | 20%    | \$2,518     |       | 29%    |

\*The Summary of Special Education Fund Expenditures by Function comes from pages 6-13 and only uses the "Special Education Fund" line items.

1. Total expenditures excludes the Special Ed Coop fund because it would include expenditures for all schools participating in the Coop.