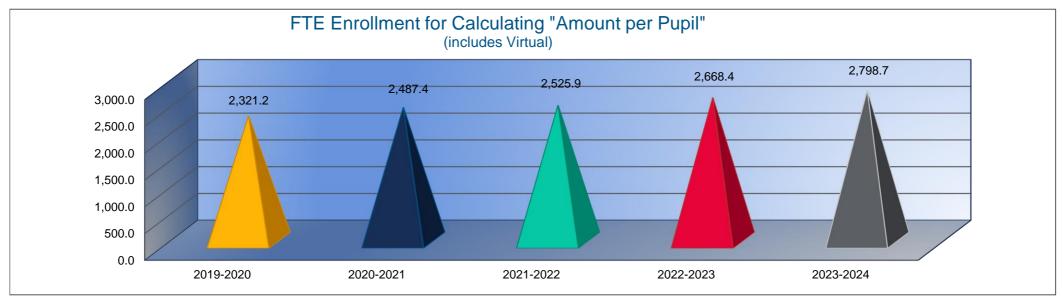

Note: FTE is the audited enrollment 9/20 and 2/20 (if applicable) and estimated for the budget year, which includes preschool-aged at-risk and virtual enrollment. Enrollment does not include non-funded preschool. Beginning 2017-18, full-day Kindergarten is 1.0 FTE. This information is used for calculating Amount Per Pupil for Sumexpen.xlsx and Budget At A Glance (BAG).