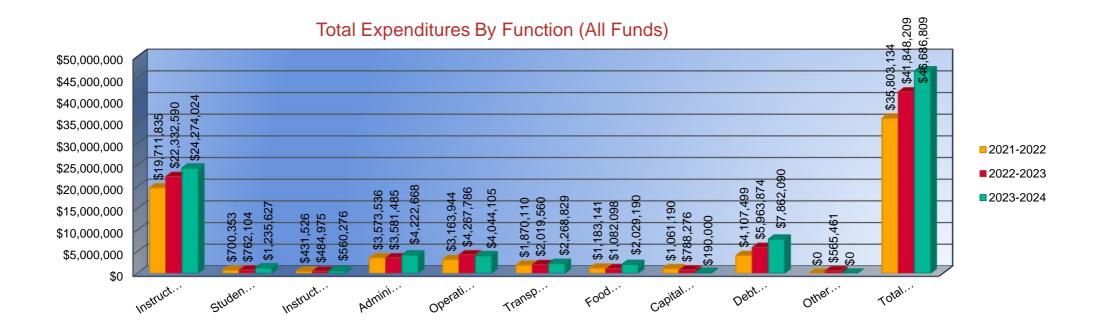

# Summary of Total Expenditures by Function (All Funds)

-1%

|                                   | 2021-2022            | % of  | 2022-2023    | % of  | %      | 2023-2024    | % of  | %      |
|-----------------------------------|----------------------|-------|--------------|-------|--------|--------------|-------|--------|
|                                   | Actual               | Total | Actual       | Total | Change | Budget       | Total | Change |
| Instruction                       | \$19,711,835         | 55%   | \$22,332,590 | 53%   | 13%    | \$24,274,024 | 52%   | 9%     |
| Student Support Services          | \$700,353            | 2%    | \$762,104    | 2%    | 9%     | \$1,235,627  | 3%    | 62%    |
| Instructional Support Services    | \$431,526            | 1%    | \$484,975    | 1%    | 12%    | \$560,276    | 1%    | 16%    |
| Administration & Support          | \$3,573,536          | 10%   | \$3,581,485  | 9%    | 0%     | \$4,222,668  | 9%    | 18%    |
| Operations & Maintenance          | \$3,163,944          | 9%    | \$4,267,786  | 10%   | 35%    | \$4,044,105  | 9%    | -5%    |
| Transportation                    | \$1,870,110          | 5%    | \$2,019,560  | 5%    | 8%     | \$2,268,829  | 5%    | 12%    |
| Food Services                     | \$1,183,141          | 3%    | \$1,082,098  | 3%    | -9%    | \$2,029,190  | 4%    | 88%    |
| Capital Improvements              | \$1,061,190          | 3%    | \$788,276    | 2%    | -26%   | \$190,000    | 0%    | -76%   |
| Debt Services                     | \$4,107,499          | 11%   | \$5,963,874  | 14%   | 45%    | \$7,862,090  | 17%   | 32%    |
| Other Costs                       | \$0                  | 0%    | \$565,461    | 1%    | 0%     | \$0          | 0%    | -100%  |
| Total Expenditures <sup>1</sup>   | 35,803,134           | 100%  | \$41,848,209 | 100%  | 17%    | \$46,686,809 | 100%  | 12%    |
| Amount per Pupil                  | \$14,174             |       | \$15,683     |       | 11%    | \$16,682     |       | 6%     |
| Current Expenditures <sup>2</sup> | \$28,896,312         | 100%  | \$32,691,800 | 100%  | 13%    | \$35,833,907 | 100%  | 10%    |
| Amount per Pupil                  | \$11,440             |       | \$12,251     |       | 7%     | \$12,804     |       | 5%     |
| Percent of Expenditures for Inst  | ruction <sup>3</sup> |       |              |       |        |              |       |        |
| Total Expenditures                | \$19,278,982         | 54%   | \$21,694,792 | 52%   | -2%    | \$23,149,024 | 50%   | -2%    |
|                                   |                      |       |              |       |        |              |       |        |

66%

-1% \$23,149,024

65%

Funds Included: (06) General, (07) Federal Funds, (08) Supplemental General, (10) Adult Education, (11) Preschool-Aged At-Risk, (12) Adult Supplemental Education, (13) At Risk (K-12), (14) Bilingual Education, (15) Virtual Education, (16) Capital Outlay, (18) Driver Education, (22) Extraordinary School Program, (26) Professional Development, (28) Parent Education, (29) Summer School, (30) Special Education, (34) Career and Postsecondary Education, (35) Gifts & Grants, (42) Special Liability Expense, (44) School Retirement, (51) KPERS Special Retirement Contribution, (53) Contingency Reserve, (55) Textbook & Student Material Revolving, (56) Activity Fund, (62) Bond & Interest #1, (63) Bond & Interest #2, (66) No-Fund Warrant, (67) Special Assessment, and (78) Special Education Coop Fund.

\$21,694,792

Note: The Budgeted Total Expenditures may not match Code 99 due to budgeted transfers from (06) General and (08) Supplemental General to (53) Contingency Reserve and (55) Textbook & Student Material Revolving, which are not budgeted funds.

2. Current Expenditures excludes Capital Outlay (Code 16) and Bond Debt expenditures (Code 62 & 63)

\$19,278,982

3. Instruction excludes Capital Outlay (Code 16) and Bond Debt expenditures (Code 62 & 63)

9%

Administration & Support

9%

Instructional Support Services

1%

<u>Functions Included:</u> Instruction (1000), Student Support Services (2100), Instructional Support Services (2200), Administration & Support (2300, 2400, 2500), Operations & Maintenance (2600), Transportation (2700), Food Service (3100), Other Costs (2900, 3300), Capital Improvements (4000), Debt Services (5100) and Transfers (5200)

67%

- Capital Improvements: 0%
- Debt Services: 17%

Student Support Services

3%

Other Costs: 0%