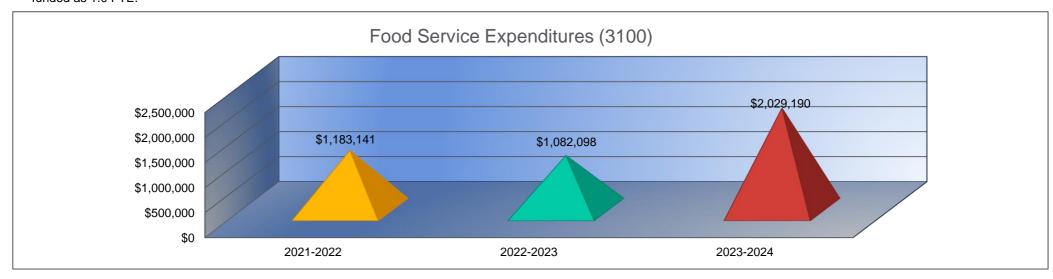

# Summary of Total Expenditures by Function (All Funds)

-1%

|                                   | 2021-2022            | % of  | 2022-2023    | % of  | %      | 2023-2024    | % of  | %      |
|-----------------------------------|----------------------|-------|--------------|-------|--------|--------------|-------|--------|
|                                   | Actual               | Total | Actual       | Total | Change | Budget       | Total | Change |
| Instruction                       | \$19,711,835         | 55%   | \$22,332,590 | 53%   | 13%    | \$24,274,024 | 52%   | 9%     |
| Student Support Services          | \$700,353            | 2%    | \$762,104    | 2%    | 9%     | \$1,235,627  | 3%    | 62%    |
| Instructional Support Services    | \$431,526            | 1%    | \$484,975    | 1%    | 12%    | \$560,276    | 1%    | 16%    |
| Administration & Support          | \$3,573,536          | 10%   | \$3,581,485  | 9%    | 0%     | \$4,222,668  | 9%    | 18%    |
| Operations & Maintenance          | \$3,163,944          | 9%    | \$4,267,786  | 10%   | 35%    | \$4,044,105  | 9%    | -5%    |
| Transportation                    | \$1,870,110          | 5%    | \$2,019,560  | 5%    | 8%     | \$2,268,829  | 5%    | 12%    |
| Food Services                     | \$1,183,141          | 3%    | \$1,082,098  | 3%    | -9%    | \$2,029,190  | 4%    | 88%    |
| Capital Improvements              | \$1,061,190          | 3%    | \$788,276    | 2%    | -26%   | \$190,000    | 0%    | -76%   |
| Debt Services                     | \$4,107,499          | 11%   | \$5,963,874  | 14%   | 45%    | \$7,862,090  | 17%   | 32%    |
| Other Costs                       | \$0                  | 0%    | \$565,461    | 1%    | 0%     | \$0          | 0%    | -100%  |
| Total Expenditures <sup>1</sup>   | 35,803,134           | 100%  | \$41,848,209 | 100%  | 17%    | \$46,686,809 | 100%  | 12%    |
| Amount per Pupil                  | \$14,174             |       | \$15,683     |       | 11%    | \$16,682     |       | 6%     |
| Current Expenditures <sup>2</sup> | \$28,896,312         | 100%  | \$32,691,800 | 100%  | 13%    | \$35,833,907 | 100%  | 10%    |
| Amount per Pupil                  | \$11,440             |       | \$12,251     |       | 7%     | \$12,804     |       | 5%     |
| Percent of Expenditures for Inst  | ruction <sup>3</sup> |       |              |       |        |              |       |        |
| Total Expenditures                | \$19,278,982         | 54%   | \$21,694,792 | 52%   | -2%    | \$23,149,024 | 50%   | -2%    |
|                                   |                      |       |              |       |        |              |       |        |