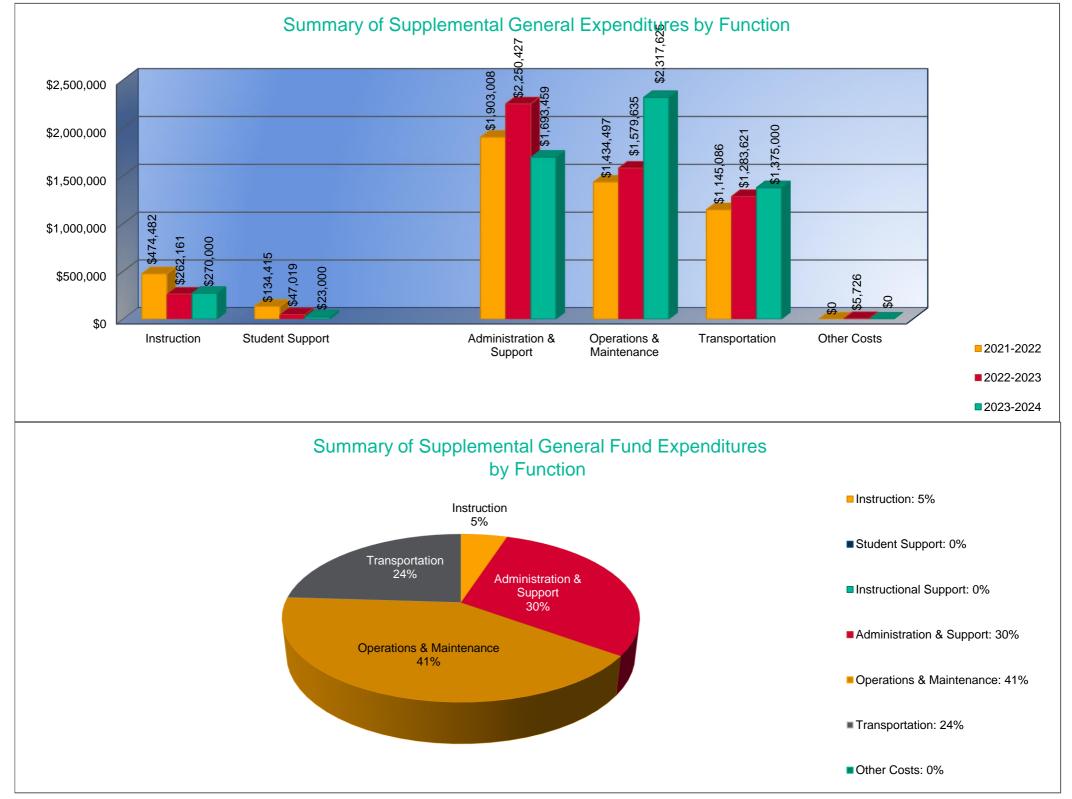

# Summary of Supplemental General Fund Expenditures by Function\*

|                          |             | %     |             | %     |        |             | %     |        |
|--------------------------|-------------|-------|-------------|-------|--------|-------------|-------|--------|
|                          | 2021-2022   | of    | 2022-2023   | of    | %      | 2023-2024   | of    | %      |
|                          | Actual      | Total | Actual      | Total | Change | Budget      | Total | Change |
| Instruction              | \$474,482   | 9%    | \$262,161   | 5%    | -45%   | \$270,000   | 5%    | 3%     |
| Student Support          | \$134,415   | 3%    | \$47,019    | 1%    | -65%   | \$23,000    | 0%    | -51%   |
| Instructional Support    | \$0         | 0%    | \$0         | 0%    | 0%     | \$0         | 0%    | 0%     |
| Administration & Support | \$1,903,008 | 37%   | \$2,250,427 | 41%   | 18%    | \$1,693,459 | 30%   | -25%   |
| Operations & Maintenance | \$1,434,497 | 28%   | \$1,579,635 | 29%   | 10%    | \$2,317,625 | 41%   | 47%    |
| Transportation           | \$1,145,086 | 22%   | \$1,283,621 | 24%   | 12%    | \$1,375,000 | 24%   | 7%     |
| Capital Improvements     | \$0         | 0%    | \$0         | 0%    | 0%     | \$0         | 0%    | 0%     |
| Other Costs              | \$0         | 0%    | \$5,726     | 0%    | 0%     | \$0         | 0%    | -100%  |
| Total Expenditures       | \$5,091,488 | 100%  | \$5,428,589 | 100%  | 7%     | \$5,679,084 | 100%  | 5%     |
| Amount per Pupil         | \$2,016     |       | \$2,034     |       | 1%     | \$2,029     |       | 0%     |

\*The Summary of Supplemental General Fund Expenditures by Function comes from pages 6-13 and only uses the "Supplemental General Fund" line items.