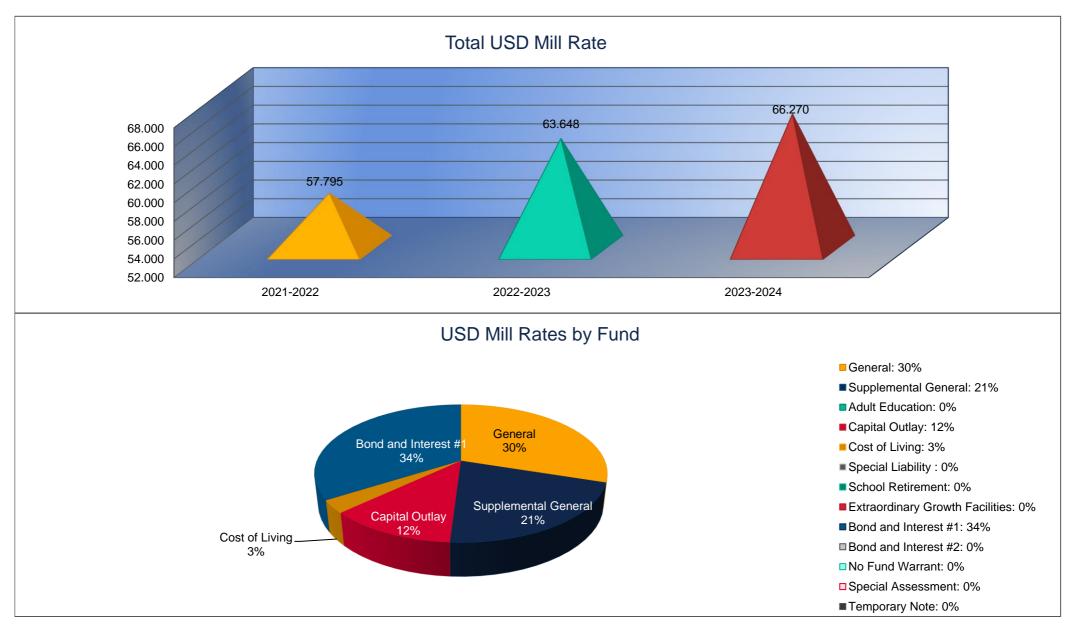

| 0.000  |
|           | 0.000  |
|           | 0.000  |
|           | 22.631 |
|           | 0.000  |
|           | 0.000  |
|           | 0.000  |
|           | 0.000  |
|           | 63.648 |
|           | 0.000  |
|           | 0.000  |
|           | 0.000  |
|           | 0.000  |
|           | 0.000  |
|           | 0.000  |

| 2023-2024        |
|------------------|
| Budget<br>20.000 |
| 13.770           |
| 0.000            |
| 8.000            |
| 0.000            |
| 2.000            |
| 0.000            |
| 0.000            |
| 0.000            |
| 22.500           |
| 0.000            |
| 0.000            |
| 0.000            |
| 66.270           |
| 0.000            |
| 0.000            |
| 0.000            |
| 0.000            |
| 0.000            |
| 0.000            |



|                    | 2021-2022     | 2022-2023     | 2023-2024 |
|--------------------|---------------|---------------|-----------|
|                    | Actual        | Actual        | Budget    |
| Assessed Valuation | \$241,643,881 | \$287,558,700 | \$317,011 |
| Total USD Debt     | \$57,038,045  | \$118,806,673 | \$116,210 |





# Sources of Revenue and Proposed Budget for 2023-2024

|                                        | 2023-2024    | Estimated So | urces of Revenue | - 2023-2024 |           |              |              | Estimated    |
|----------------------------------------|--------------|--------------|------------------|-------------|-----------|--------------|--------------|--------------|
|                                        | Amount       | July 1, 2023 | Sta