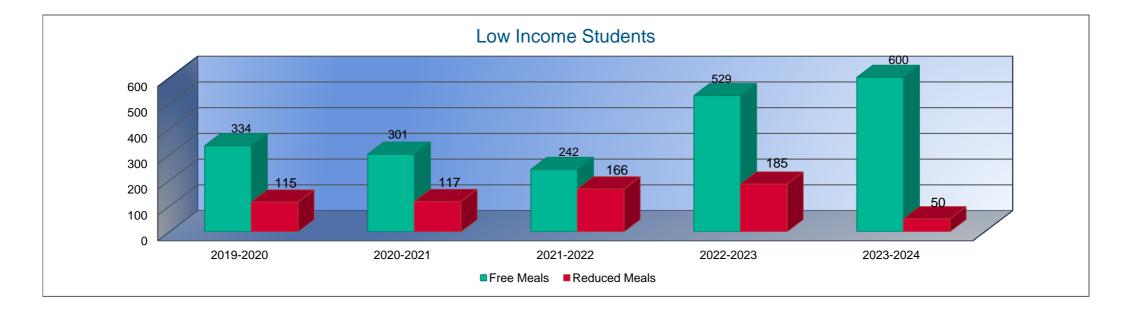

sup> | 2,321.2             | 2,487.4             | 7%          | 2,525.9             | 2%          | 2,668.4             | 6%          | 2,798.7             | 5%          |
| Free Meal Student Headcount                 | 334                 | 301                 | -10%        | 242                 | -20%        | 529                 | 119%        | 600                 | 13%         |
| Reduced Meal Student Headcount              | 115                 | 117                 | 2%          | 166                 | 42%         | 185                 | 11%         | 50                  | -73%        |

1. FTE Enrollment includes 9/20 and 2/20 counts, Preschool-Aged At-Risk (4 year olds). Beginning in the 2017-2018 school year, full-day Kindergarten is funded as 1.0 FTE. KAMS FTE is excluded.







# Mill Rates by Fund

|                                     | 2021-2022 |
|-------------------------------------|-----------|
|                                     | Actual    |
| General                             | 20.000    |
| Supplemental General                | 13.067    |
| Adult Education                     | 0.000     |
| Capital Outlay                      | 8.000     |
| Declining Enrollment                | 0.000     |
| Cost of Living                      | 1.249     |
| Special Liability                   | 0.000     |
| School Retirement                   | 0.000     |
| Extraordinary Growth Facilities     | 0.000     |
| Bond and Interest #1                | 15.479    |
| Bond and Interest #2                | 0.000     |
| No Fund Warrant                     | 0.000