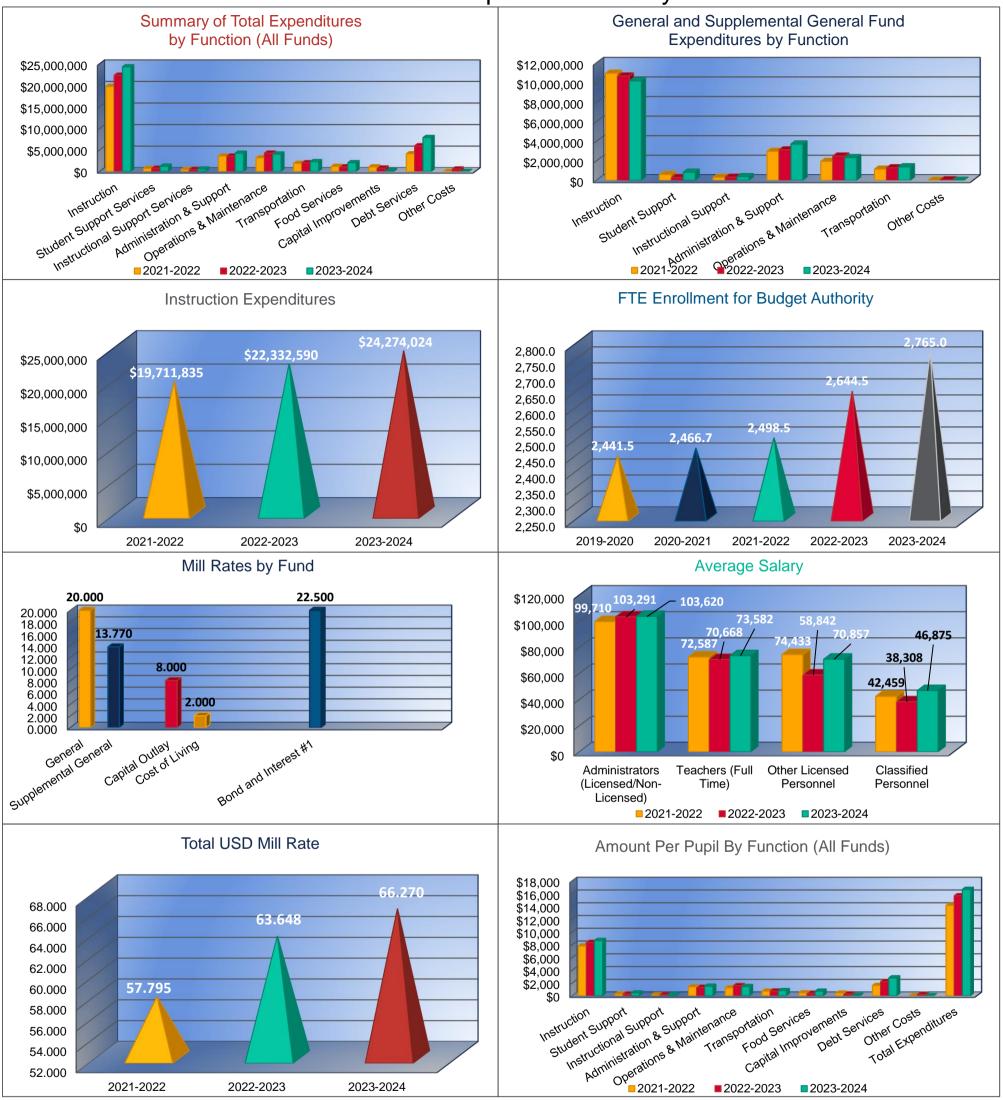

# Supplemental Information for the Following Tables

- 1. Summary of Total Expenditures by Function (All Funds)
- 2. Summary of General Fund Expenditures by Function
- 3. Summary of Supplemental General Fund Expenditures by Function
- 4. Summary of General and Supplemental General Fund Expenditures by Function
- 5. Summary of Special Education Fund by Function
- 6. Instruction Expenditures (1000)
- 7. Student Support Expenditures (2100)
- 8. Instructional Support Expenditures (2200)
- 9. General Administration Expenditures (2300)
- 10. School Administration Expenditures (2400)
- 11. Central Services Expenditures (2500)
- 12. Operations and Maintenance Expenditures (2600)
- 13. Transportation Expenditures (2700)
- 14. Other Support Services Expenditures (2900)
- 15. Food Service Expenditures (3100)
- 16. Community Services Operations (3300)
- 17. Capital Improvements (4000)
- 18. Debt Services (5100)
- 19. Miscellaneous Information Transfers (5200)
- 20. Miscellaneous Information Unencumbered Cash Balance by Fund
- 21. Reserve Funds Unencumbered Cash Balance
- 22. Other Information Enrollment Information
- 23. Miscellaneous Information Mill Rates by Fund
- 24. Other Information Assessed Valuation and Bonded Indebtedness

Note: FTE is the audited enrollment 9/20 and 2/20 (if applicable) and estimated for the budget year, which includes preschool-aged at-risk and virtual enrollment. Enrollment does not include non-funded preschool. Beginning 2017-18, full-day Kindergarten is 1.0 FTE. This information is used for calculating Amount Per Pupil for Sumexpen.xlsx and Budget At A Glance (BAG).