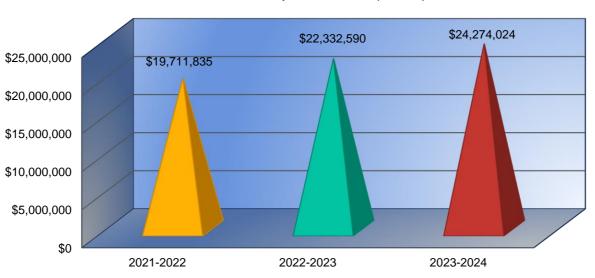

# Summary of Total Expenditures by Function (All Funds)

-1%

|                                   | 2021-2022            | % of  | 2022-2023    | % of  | %      | 2023-2024    | % of  | %      |
|-----------------------------------|----------------------|-------|--------------|-------|--------|--------------|-------|--------|
|                                   | Actual               | Total | Actual       | Total | Change | Budget       | Total | Change |
| Instruction                       | \$19,711,835         | 55%   | \$22,332,590 | 53%   | 13%    | \$24,274,024 | 52%   | 9%     |
| Student Support Services          | \$700,353            | 2%    | \$762,104    | 2%    | 9%     | \$1,235,627  | 3%    | 62%    |
| Instructional Support Services    | \$431,526            | 1%    | \$484,975    | 1%    | 12%    | \$560,276    | 1%    | 16%    |
| Administration & Support          | \$3,573,536          | 10%   | \$3,581,485  | 9%    | 0%     | \$4,222,668  | 9%    | 18%    |
| Operations & Maintenance          | \$3,163,944          | 9%    | \$4,267,786  | 10%   | 35%    | \$4,044,105  | 9%    | -5%    |
| Transportation                    | \$1,870,110          | 5%    | \$2,019,560  | 5%    | 8%     | \$2,268,829  | 5%    | 12%    |
| Food Services                     | \$1,183,141          | 3%    | \$1,082,098  | 3%    | -9%    | \$2,029,190  | 4%    | 88%    |
| Capital Improvements              | \$1,061,190          | 3%    | \$788,276    | 2%    | -26%   | \$190,000    | 0%    | -76%   |
| Debt Services                     | \$4,107,499          | 11%   | \$5,963,874  | 14%   | 45%    | \$7,862,090  | 17%   | 32%    |
| Other Costs                       | \$0                  | 0%    | \$565,461    | 1%    | 0%     | \$0          | 0%    | -100%  |
| Total Expenditures <sup>1</sup>   | 35,803,134           | 100%  | \$41,848,209 | 100%  | 17%    | \$46,686,809 | 100%  | 12%    |
| Amount per Pupil                  | \$14,174             |       | \$15,683     |       | 11%    | \$16,682     |       | 6%     |
| Current Expenditures <sup>2</sup> | \$28,896,312         | 100%  | \$32,691,800 | 100%  | 13%    | \$35,833,907 | 100%  | 10%    |
| Amount per Pupil                  | \$11,440             |       | \$12,251     |       | 7%     | \$12,804     |       | 5%     |
| Percent of Expenditures for Inst  | ruction <sup>3</sup> |       |              |       |        |              |       |        |
| Total Expenditures                | \$19,278,982         | 54%   | \$21,694,792 | 52%   | -2%    | \$23,149,024 | 50%   | -2%    |
|                                   |                      |       |              |       |        |              |       |        |