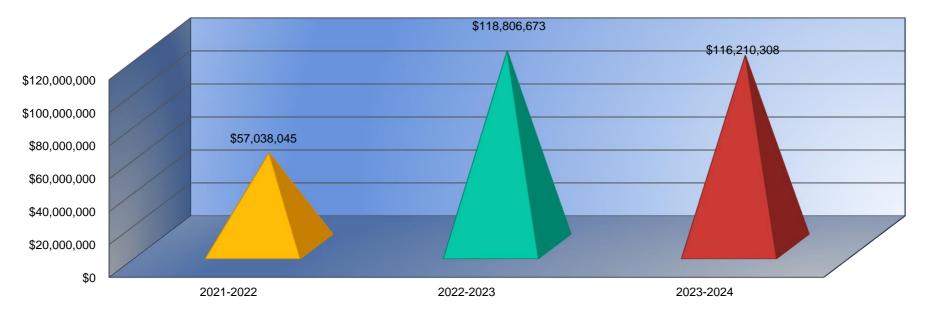

# Summary of Total Expenditures by Function (All Funds)

-1%

|                                   | 2021-2022            | % of  | 2022-2023    | % of  | %      | 2023-2024    | % of  | %      |
|-----------------------------------|----------------------|-------|--------------|-------|--------|--------------|-------|--------|
|                                   | Actual               | Total | Actual       | Total | Change | Budget       | Total | Change |
| Instruction                       | \$19,711,835         | 55%   | \$22,332,590 | 53%   | 13%    | \$24,274,024 | 52%   | 9%     |
| Student Support Services          | \$700,353            | 2%    | \$762,104    | 2%    | 9%     | \$1,235,627  | 3%    | 62%    |
| Instructional Support Services    | \$431,526            | 1%    | \$484,975    | 1%    | 12%    | \$560,276    | 1%    | 16%    |
| Administration & Support          | \$3,573,536          | 10%   | \$3,581,485  | 9%    | 0%     | \$4,222,668  | 9%    | 18%    |
| Operations & Maintenance          | \$3,163,944          | 9%    | \$4,267,786  | 10%   | 35%    | \$4,044,105  | 9%    | -5%    |
| Transportation                    | \$1,870,110          | 5%    | \$2,019,560  | 5%    | 8%     | \$2,268,829  | 5%    | 12%    |
| Food Services                     | \$1,183,141          | 3%    | \$1,082,098  | 3%    | -9%    | \$2,029,190  | 4%    | 88%    |
| Capital Improvements              | \$1,061,190          | 3%    | \$788,276    | 2%    | -26%   | \$190,000    | 0%    | -76%   |
| Debt Services                     | \$4,107,499          | 11%   | \$5,963,874  | 14%   | 45%    | \$7,862,090  | 17%   | 32%    |
| Other Costs                       | \$0                  | 0%    | \$565,461    | 1%    | 0%     | \$0          | 0%    | -100%  |
| Total Expenditures <sup>1</sup>   | 35,803,134           | 100%  | \$41,848,209 | 100%  | 17%    | \$46,686,809 | 100%  | 12%    |
| Amount per Pupil                  | \$14,174             |       | \$15,683     |       | 11%    | \$16,682     |       | 6%     |
| Current Expenditures <sup>2</sup> | \$28,896,312         | 100%  | \$32,691,800 | 100%  | 13%    | \$35,833,907 | 100%  | 10%    |
| Amount per Pupil                  | \$11,440             |       | \$12,251     |       | 7%     | \$12,804     |       | 5%     |
| Percent of Expenditures for Inst  | ruction <sup>3</sup> |       |              |       |        |              |       |        |
| Total Expenditures                | \$19,278,982         | 54%   | \$21,694,792 | 52%   | -2%    | \$23,149,024 | 50%   | -2%    |
|                                   |                      |       |              |       |        |              |       |        |