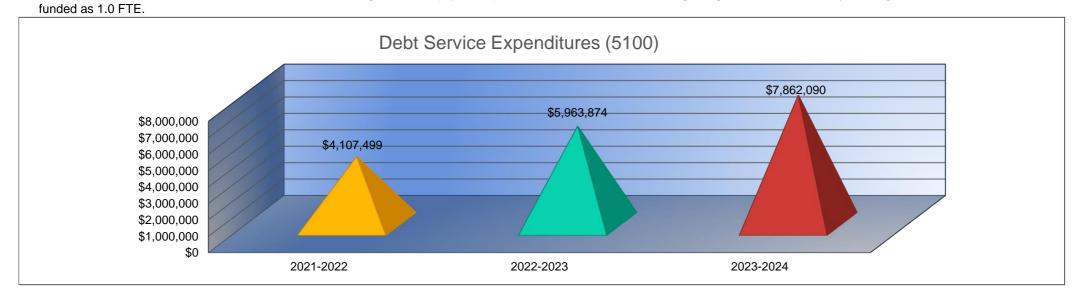

#### Kansas Building Report Card website below:

http://ksreportcard.ksde.org/

- Attendance Rate
- Graduation Rate
- Dropout Rate
- School Violence
- Assessments
  - Reading
  - $\circ$  Mathematics
  - $\circ$  Writing
- Graduates Passing Adv. Science Courses
- Graduates Passing Adv. Math Courses