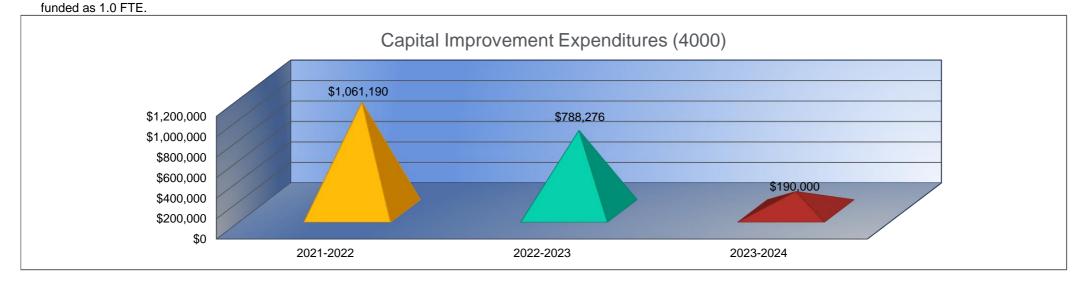

# Summary of Total Expenditures by Function (All Funds)

-1%

|                                   | 2021-2022            | % of  | 2022-2023    | % of  | %      | 2023-2024    | % of  | %      |
|-----------------------------------|----------------------|-------|--------------|-------|--------|--------------|-------|--------|
|                                   | Actual               | Total | Actual       | Total | Change | Budget       | Total | Change |
| Instruction                       | \$19,711,835         | 55%   | \$22,332,590 | 53%   | 13%    | \$24,274,024 | 52%   | 9%     |
| Student Support Services          | \$700,353            | 2%    | \$762,104    | 2%    | 9%     | \$1,235,627  | 3%    | 62%    |
| Instructional Support Services    | \$431,526            | 1%    | \$484,975    | 1%    | 12%    | \$560,276    | 1%    | 16%    |
| Administration & Support          | \$3,573,536          | 10%   | \$3,581,485  | 9%    | 0%     | \$4,222,668  | 9%    | 18%    |
| Operations & Maintenance          | \$3,163,944          | 9%    | \$4,267,786  | 10%   | 35%    | \$4,044,105  | 9%    | -5%    |
| Transportation                    | \$1,870,110          | 5%    | \$2,019,560  | 5%    | 8%     | \$2,268,829  | 5%    | 12%    |
| Food Services                     | \$1,183,141          | 3%    | \$1,082,098  | 3%    | -9%    | \$2,029,190  | 4%    | 88%    |
| Capital Improvements              | \$1,061,190          | 3%    | \$788,276    | 2%    | -26%   | \$190,000    | 0%    | -76%   |
| Debt Services                     | \$4,107,499          | 11%   | \$5,963,874  | 14%   | 45%    | \$7,862,090  | 17%   | 32%    |
| Other Costs                       | \$0                  | 0%    | \$565,461    | 1%    | 0%     | \$0          | 0%    | -100%  |
| Total Expenditures <sup>1</sup>   | 35,803,134           | 100%  | \$41,848,209 | 100%  | 17%    | \$46,686,809 | 100%  | 12%    |
| Amount per Pupil                  | \$14,174             |       | \$15,683     |       | 11%    | \$16,682     |       | 6%     |
| Current Expenditures <sup>2</sup> | \$28,896,312         | 100%  | \$32,691,800 | 100%  | 13%    | \$35,833,907 | 100%  | 10%    |
| Amount per Pupil                  | \$11,440             |       | \$12,251     |       | 7%     | \$12,804     |       | 5%     |
| Percent of Expenditures for Inst  | ruction <sup>3</sup> |       |              |       |        |              |       |        |
| Total Expenditures                | \$19,278,982         | 54%   | \$21,694,792 | 52%   | -2%    | \$23,149,024 | 50%   | -2%    |
|                                   |                      |       |              |       |        |              |       |        |