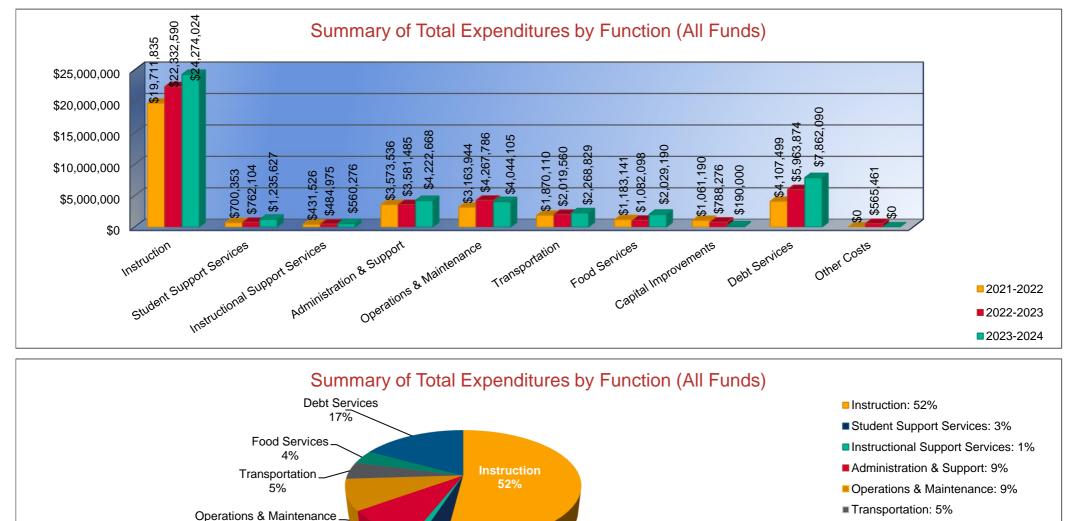

# Summary of Total Expenditures by Function (All Funds)

-1%

|                                   | 2021-2022            | % of  | 2022-2023    | % of  | %      | 2023-2024    | % of  | %      |
|-----------------------------------|----------------------|-------|--------------|-------|--------|--------------|-------|--------|
|                                   | Actual               | Total | Actual       | Total | Change | Budget       | Total | Change |
| Instruction                       | \$19,711,835         | 55%   | \$22,332,590 | 53%   | 13%    | \$24,274,024 | 52%   | 9%     |
| Student Support Services          | \$700,353            | 2%    | \$762,104    | 2%    | 9%     | \$1,235,627  | 3%    | 62%    |
| Instructional Support Services    | \$431,526            | 1%    | \$484,975    | 1%    | 12%    | \$560,276    | 1%    | 16%    |
| Administration & Support          | \$3,573,536          | 10%   | \$3,581,485  | 9%    | 0%     | \$4,222,668  | 9%    | 18%    |
| Operations & Maintenance          | \$3,163,944          | 9%    | \$4,267,786  | 10%   | 35%    | \$4,044,105  | 9%    | -5%    |
| Transportation                    | \$1,870,110          | 5%    | \$2,019,560  | 5%    | 8%     | \$2,268,829  | 5%    | 12%    |
| Food Services                     | \$1,183,141          | 3%    | \$1,082,098  | 3%    | -9%    | \$2,029,190  | 4%    | 88%    |
| Capital Improvements              | \$1,061,190          | 3%    | \$788,276    | 2%    | -26%   | \$190,000    | 0%    | -76%   |
| Debt Services                     | \$4,107,499          | 11%   | \$5,963,874  | 14%   | 45%    | \$7,862,090  | 17%   | 32%    |
| Other Costs                       | \$0                  | 0%    | \$565,461    | 1%    | 0%     | \$0          | 0%    | -100%  |
| Total Expenditures <sup>1</sup>   | 35,803,134           | 100%  | \$41,848,209 | 100%  | 17%    | \$46,686,809 | 100%  | 12%    |
| Amount per Pupil                  | \$14,174             |       | \$15,683     |       | 11%    | \$16,682     |       | 6%     |
| Current Expenditures <sup>2</sup> | \$28,896,312         | 100%  | \$32,691,800 | 100%  | 13%    | \$35,833,907 | 100%  | 10%    |
| Amount per Pupil                  | \$11,440             |       | \$12,251     |       | 7%     | \$12,804     |       | 5%     |
| Percent of Expenditures for Inst  | ruction <sup>3</sup> |       |              |       |        |              |       |        |
| Total Expenditures                | \$19,278,982         | 54%   | \$21,694,792 | 52%   | -2%    | \$23,149,024 | 50%   | -2%    |
|                                   |                      |       |              |       |        |              |       |        |

66%

-1% \$23,149,024

65%

Funds Included: (06) General, (07) Federal Funds, (08) Supplemental General, (10) Adult Education, (11) Preschool-Aged At-Risk, (12) Adult Supplemental Education, (13) At Risk (K-12), (14) Bilingual Education, (15) Virtual Education, (16) Capital Outlay, (18) Driver Education, (22) Extraordinary School Program, (26) Professional Development, (28) Parent Education, (29) Summer School, (30) Special Education, (34) Career and Postsecondary Education, (35) Gifts & Grants, (42) Special Liability Expense, (44) School Retirement, (51) KPERS Special Retirement Contribution, (53) Contingency Reserve, (55) Textbook & Student Material Revolving, (56) Activity Fund, (62) Bond & Interest #1, (63) Bond & Interest #2, (66) No-Fund Warrant, (67) Special Assessment, and (78) Special Education Coop Fund.

\$21,694,792

Note: The Budgeted Total Expenditures may not match Code 99 due to budgeted transfers from (06) General and (08) Supplemental General to (53) Contingency Reserve and (55) Textbook & Student Material Revolving, which are not budgeted funds.

2. Current Expenditures excludes Capital Outlay (Code 16) and Bond Debt expenditures (Code 62 & 63)

\$19,278,982

3. Instruction excludes Capital Outlay (Code 16) and Bond Debt expenditures (Code 62 & 63)

9%

Administration & Support

9%

Instructional Support Services

1%

<u>Functions Included:</u> Instruction (1000), Student Support Services (2100), Instructional Support Services (2200), Administration & Support (2300, 2400, 2500), Operations & Maintenance (2600), Transportation (2700), Food Service (3100), Other Costs (2900, 3300), Capital Improvements (4000), Debt Services (5100) and Transfers (5200)

67%

- Capital Improvements: 0%
- Debt Services: 17%

Student Support Services

3%

Other Costs: 0%