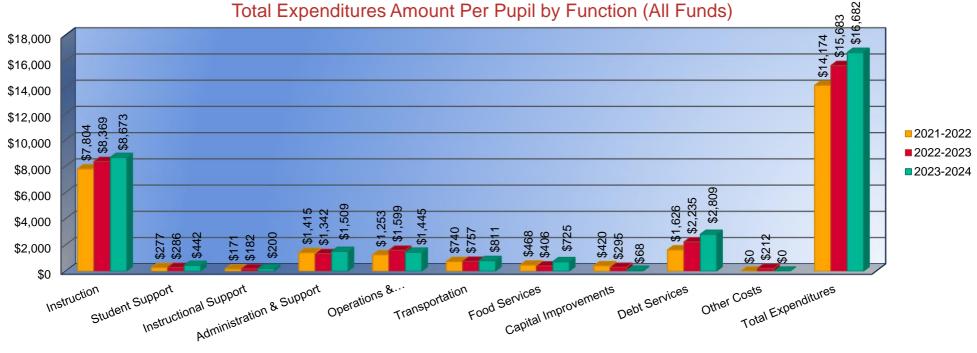

# Summary of Total Expenditures by Function (All Funds)

-1%

|                                   | 2021-2022            | % of  | 2022-2023    | % of  | %      | 2023-2024    | % of  | %      |
|-----------------------------------|----------------------|-------|--------------|-------|--------|--------------|-------|--------|
|                                   | Actual               | Total | Actual       | Total | Change | Budget       | Total | Change |
| Instruction                       | \$19,711,835         | 55%   | \$22,332,590 | 53%   | 13%    | \$24,274,024 | 52%   | 9%     |
| Student Support Services          | \$700,353            | 2%    | \$762,104    | 2%    | 9%     | \$1,235,627  | 3%    | 62%    |
| Instructional Support Services    | \$431,526            | 1%    | \$484,975    | 1%    | 12%    | \$560,276    | 1%    | 16%    |
| Administration & Support          | \$3,573,536          | 10%   | \$3,581,485  | 9%    | 0%     | \$4,222,668  | 9%    | 18%    |
| Operations & Maintenance          | \$3,163,944          | 9%    | \$4,267,786  | 10%   | 35%    | \$4,044,105  | 9%    | -5%    |
| Transportation                    | \$1,870,110          | 5%    | \$2,019,560  | 5%    | 8%     | \$2,268,829  | 5%    | 12%    |
| Food Services                     | \$1,183,141          | 3%    | \$1,082,098  | 3%    | -9%    | \$2,029,190  | 4%    | 88%    |
| Capital Improvements              | \$1,061,190          | 3%    | \$788,276    | 2%    | -26%   | \$190,000    | 0%    | -76%   |
| Debt Services                     | \$4,107,499          | 11%   | \$5,963,874  | 14%   | 45%    | \$7,862,090  | 17%   | 32%    |
| Other Costs                       | \$0                  | 0%    | \$565,461    | 1%    | 0%     | \$0          | 0%    | -100%  |
| Total Expenditures <sup>1</sup>   | 35,803,134           | 100%  | \$41,848,209 | 100%  | 17%    | \$46,686,809 | 100%  | 12%    |
| Amount per Pupil                  | \$14,174             |       | \$15,683     |       | 11%    | \$16,682     |       | 6%     |
| Current Expenditures <sup>2</sup> | \$28,896,312         | 100%  | \$32,691,800 | 100%  | 13%    | \$35,833,907 | 100%  | 10%    |
| Amount per Pupil                  | \$11,440             |       | \$12,251     |       | 7%     | \$12,804     |       | 5%     |
| Percent of Expenditures for Inst  | ruction <sup>3</sup> |       |              |       |        |              |       |        |
| Total Expenditures                | \$19,278,982         | 54%   | \$21,694,792 | 52%   | -2%    | \$23,149,024 | 50%   | -2%    |
|                                   |                      |       |              |       |        |              |       |        |