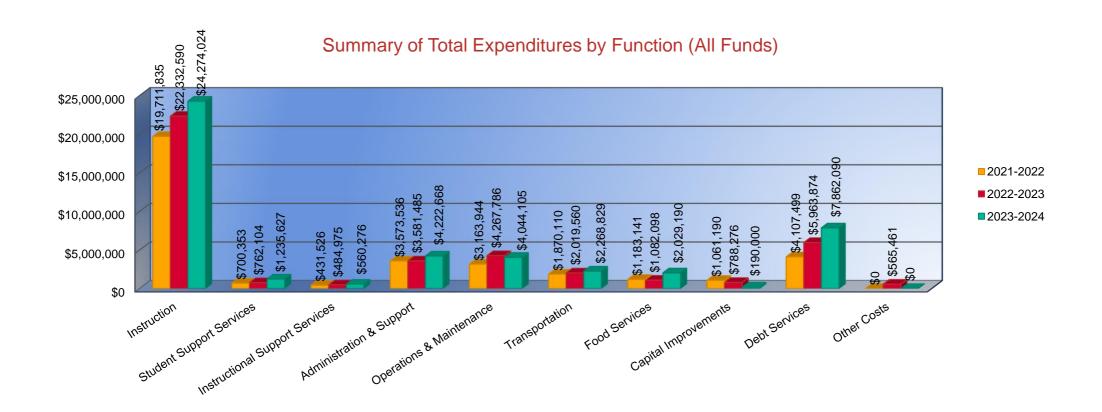

# Summary of Total Expenditures by Function (All Funds)

-1%

|                                   | 2021-2022            | % of  | 2022-2023    | % of  | %      | 2023-2024    | % of  | %      |
|-----------------------------------|----------------------|-------|--------------|-------|--------|--------------|-------|--------|
|                                   | Actual               | Total | Actual       | Total | Change | Budget       | Total | Change |
| Instruction                       | \$19,711,835         | 55%   | \$22,332,590 | 53%   | 13%    | \$24,274,024 | 52%   | 9%     |
| Student Support Services          | \$700,353            | 2%    | \$762,104    | 2%    | 9%     | \$1,235,627  | 3%    | 62%    |
| Instructional Support Services    | \$431,526            | 1%    | \$484,975    | 1%    | 12%    | \$560,276    | 1%    | 16%    |
| Administration & Support          | \$3,573,536          | 10%   | \$3,581,485  | 9%    | 0%     | \$4,222,668  | 9%    | 18%    |
| Operations & Maintenance          | \$3,163,944          | 9%    | \$4,267,786  | 10%   | 35%    | \$4,044,105  | 9%    | -5%    |
| Transportation                    | \$1,870,110          | 5%    | \$2,019,560  | 5%    | 8%     | \$2,268,829  | 5%    | 12%    |
| Food Services                     | \$1,183,141          | 3%    | \$1,082,098  | 3%    | -9%    | \$2,029,190  | 4%    | 88%    |
| Capital Improvements              | \$1,061,190          | 3%    | \$788,276    | 2%    | -26%   | \$190,000    | 0%    | -76%   |
| Debt Services                     | \$4,107,499          | 11%   | \$5,963,874  | 14%   | 45%    | \$7,862,090  | 17%   | 32%    |
| Other Costs                       | \$0                  | 0%    | \$565,461    | 1%    | 0%     | \$0          | 0%    | -100%  |
| Total Expenditures <sup>1</sup>   | 35,803,134           | 100%  | \$41,848,209 | 100%  | 17%    | \$46,686,809 | 100%  | 12%    |
| Amount per Pupil                  | \$14,174             |       | \$15,683     |       | 11%    | \$16,682     |       | 6%     |
| Current Expenditures <sup>2</sup> | \$28,896,312         | 100%  | \$32,691,800 | 100%  | 13%    | \$35,833,907 | 100%  | 10%    |
| Amount per Pupil                  | \$11,440             |       | \$12,251     |       | 7%     | \$12,804     |       | 5%     |
| Percent of Expenditures for Inst  | ruction <sup>3</sup> |       |              |       |        |              |       |        |
| Total Expenditures                | \$19,278,982         | 54%   | \$21,694,792 | 52%   | -2%    | \$23,149,024 | 50%   | -2%    |
|                                   |                      |       |              |       |        |              |       |        |

66%

-1% \$23,149,024

65%

Funds Included: (06) General, (07) Federal Funds, (08) Supplemental General, (10) Adult Education, (11) Preschool-Aged At-Risk, (12) Adult Supplemental Education, (13) At Risk (K-12), (14) Bilingual Education, (15) Virtual Education, (16) Capital Outlay, (18) Driver Education, (22) Extraordinary School Program, (26) Professional Development, (28) Parent Education, (29) Summer School, (30) Special Education, (34) Career and Postsecondary Education, (35) Gifts & Grants, (42) Special Liability Expense, (44) School Retirement, (51) KPERS Special Retirement Contribution, (53) Contingency Reserve, (55) Textbook & Student Material Revolving, (56) Activity Fund, (62) Bond & Interest #1, (63) Bond & Interest #2, (66) No-Fund Warrant, (67) Special Assessment, and (78) Special Education Coop Fund.

9%

Administration & Support

9%

Instructional Support Services

1%

<u>Functions Included:</u> Instruction (1000), Student Support Services (2100), Instructional Support Services (2200), Administration & Support (2300, 2400, 2500), Operations & Maintenance (2600), Transportation (2700), Food Service (3100), Other Costs (2900, 3300), Capital Improvements (4000), Debt Services (5100) and Transfers (5200)

67%

- Capital Improvements: 0%
- Debt Services: 17%

Student Support Services

3%

Other Costs: 0%