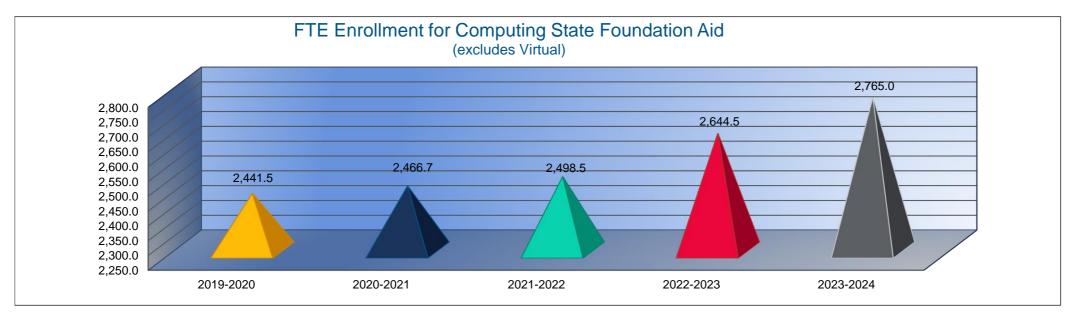

Note: FTE is the audited enrollment 9/20 and 2/20 (if applicable) and estimated for the budget year, which includes preschool-aged at-risk and virtual enrollment. Enrollment does not include non-funded preschool. Beginning 2017-18, full-day Kindergarten is 1.0 FTE. This information is used for calculating Amount Per Pupil for Sumexpen.xlsx and Budget At A Glance (BAG).