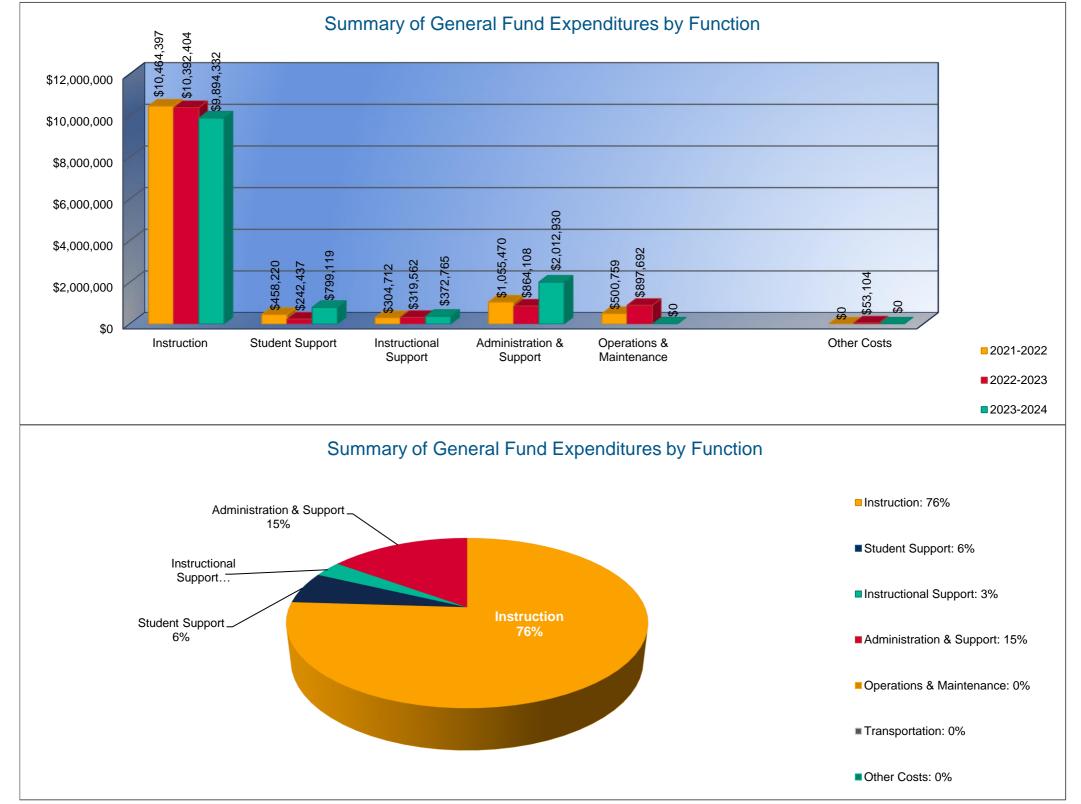

# Summary of General Fund Expenditures by Function\*

|                          | 2021-2022<br>Actual | %<br>of<br>Total | 2022-2023<br>Actual | %<br>of<br>Total | %<br>Change | 2023-2024<br>Budget | %<br>of<br>Total | %<br>Change |
|--------------------------|---------------------|------------------|---------------------|------------------|-------------|---------------------|------------------|-------------|
| Instruction              | \$10,464,397        | 82%              | \$10,392,404        | 81%              | -1%         | \$9,894,332         | 76%              | -5%         |
| Student Support          | \$458,220           | 4%               | \$242,437           | 2%               | -47%        | \$799,119           | 6%               | 230%        |
| Instructional Support    | \$304,712           | 2%               | \$319,562           | 3%               | 5%          | \$372,765           | 3%               | 17%         |
| Administration & Support | \$1,055,470         | 8%               | \$864,108           | 7%               | -18%        | \$2,012,930         | 15%              | 133%        |
| Operations & Maintenance | \$500,759           | 4%               | \$897,692           | 7%               | 79%         | \$0                 | 0%               | -100%       |
| Transportation           | \$0                 | 0%               | \$0                 | 0%               | 0%          | \$0                 | 0%               | 0%          |
| Capital Improvements     | \$0                 | 0%               | \$0                 | 0%               | 0%          | \$0                 | 0%               | 0%          |
| Other Costs              | \$0                 | 0%               | \$53,104            | 0%               | 0%          | \$0                 | 0%               | -100%       |
| Total Expenditures       | \$12,783,558        | 100%             | \$12,769,307        | 100%             | 0%          | \$13,079,146        | 100%             | 2%          |
| Amount per Pupil         | \$5,061             |                  | \$4,785             |                  | -5%         | \$4,673             |                  | -2%         |

\*The Summary of General Fund Expenditures by Function comes from pages 6-13 and only uses the "General Fund" line items.