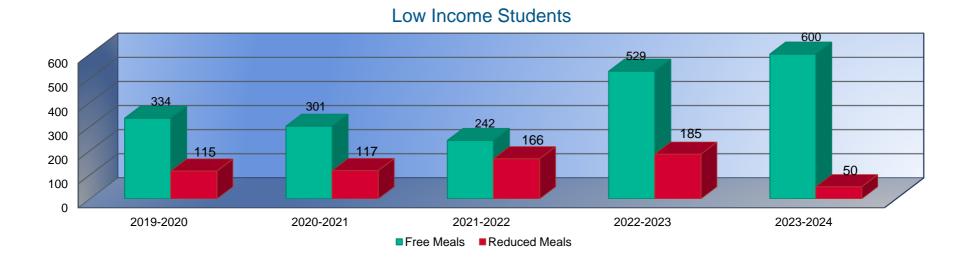

----|-----------|--------|
|                                             | Actual    | Actual    | Change | Actual    | Change | Actual    | Change | Budget    | Change |
| FTE Enrollment (excl. Virtual) <sup>1</sup> | 2,441.5   | 2,466.7   | 1%     | 2,498.5   | 1%     | 2,644.5   | 6%     | 2,765.0   | 5%     |
| Free Meal Student Headcount                 | 334       | 301       | -10%   | 242       | -20%   | 529       | 119%   | 600       | 13%    |
| Reduced Meal Student Headcount              | 115       | 117       | 2%     | 166       | 42%    | 185       | 11%    | 50        | -73%   |

1. FTE Enrollment includes 9/20 and 2/20 counts, Preschool-Aged At-Risk (4 year olds). Beginning in the 2017-2018 school year, full-day Kindergarten is funded as 1.0 FTE. KAMS FTE is excluded.





|                                     | 2021-2022 |
|-------------------------------------|-----------|
|                                     | Actual    |
| General                             | 20.000    |
| Supplemental General                | 13.067    |
| Adult Education                     | 0.000     |
| Capital Outlay                      | 8.000     |
| Declining Enrollment                | 0.000     |
| Cost of Living                      | 1.249     |
| Special Liability                   | 0.000     |
| School Retirement                   | 0.000     |
| Extraordinary Growth Facilities     | 0.000     |
| Bond and Interest #1                | 15.479    |
| Bond and Interest #2                | 0.000     |
| No Fund Warrant                     | 0.000     |
| Special Assessme