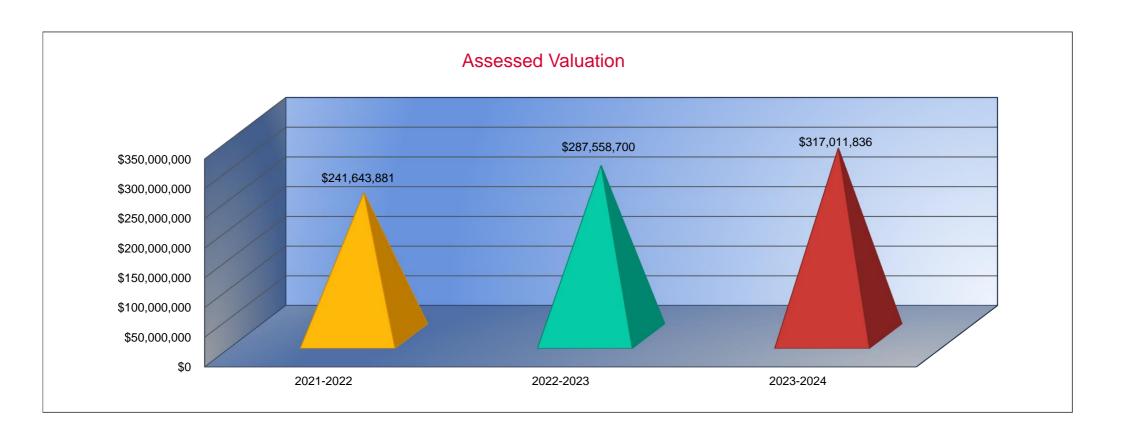

9%

Administration & Support

9%

Instructional Support Services

1%

<u>Functions Included:</u> Instruction (1000), Student Support Services (2100), Instructional Support Services (2200), Administration & Support (2300, 2400, 2500), Operations & Maintenance (2600), Transportation (2700), Food Service (3100), Other Costs (2900, 3300), Capital Improvements (4000), Debt Services (5100) and Transfers (5200)