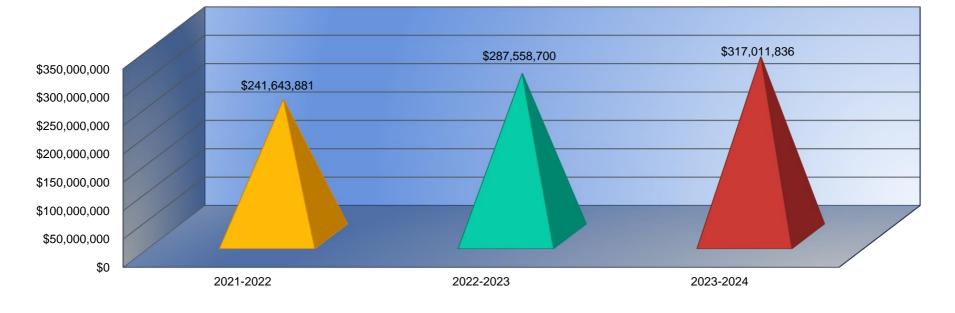

|
| 2.000               |
| 0.000               |
| 0.000               |
| 0.000               |
| 22.500              |
| 0.000               |
| 0.000               |
| 0.000               |
| 0.000               |
| 66.270              |
| 0.000               |
| 0.000               |
| 0.000               |
| 0.000               |
| 0.000               |
| 0.000               |



## **Other Information**

|                    | 2021-2022     | 2022-2023     | 2023-2024     |
|--------------------|---------------|---------------|---------------|
|                    | Actual        | Actual        | Budget        |
| Assessed Valuation | \$241,643,881 | \$287,558,700 | \$317,011,836 |
| Total USD Debt     | \$57,038,045  | \$118,806,673 | \$116,210,308 |

#### **Assessed Valuation**



#### **Total USD Debt**



#### **Salaries**

|