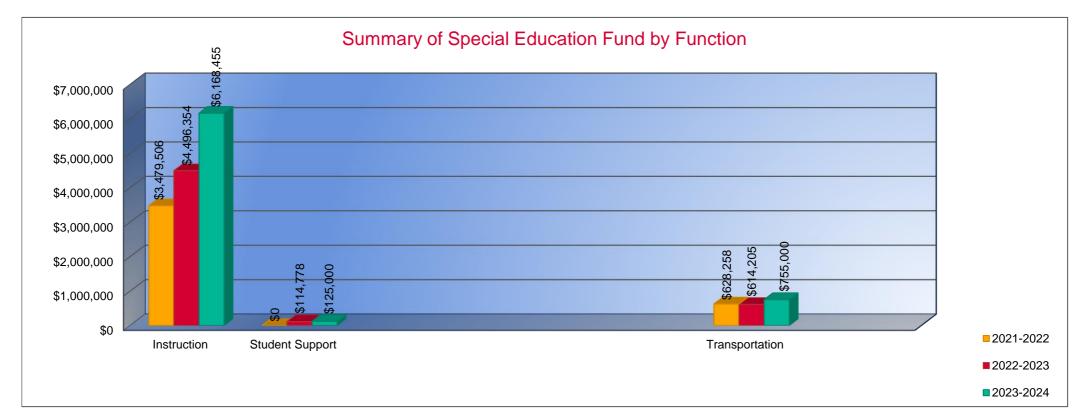

# Summary of Special Education Fund by Function\*

|                                 |             | %     |             | %     |        |             | %     |        |
|---------------------------------|-------------|-------|-------------|-------|--------|-------------|-------|--------|
|                                 | 2021-2022   | of    | 2022-2023   | of    | %      | 2023-2024   | of    | %      |
|                                 | Actual      | Total | Actual      | Total | Change | Budget      | Total | Change |
| Instruction                     | \$3,479,506 | 85%   | \$4,496,354 | 86%   | 29%    | \$6,168,455 | 88%   | 37%    |
| Student Support                 | \$0         | 0%    | \$114,778   | 2%    | 0%     | \$125,000   | 2%    | 9%     |
| Instructional Support           | \$0         | 0%    | \$0         | 0%    | 0%     | \$0         | 0%    | 0%     |
| Administraton & Support         | \$0         | 0%    | \$0         | 0%    | 0%     | \$0         | 0%    | 0%     |
| Operations & Maintenance        | \$0         | 0%    | \$0         | 0%    | 0%     | \$0         | 0%    | 0%     |
| Transportation                  | \$628,258   | 15%   | \$614,205   | 12%   | -2%    | \$755,000   | 11%   | 23%    |
| Capital Improvements            | \$0         | 0%    | \$0         | 0%    | 0%     | \$0         | 0%    | 0%     |
| Other Costs                     | \$0         | 0%    | \$0         | 0%    | 0%     | \$0         | 0%    | 0%     |
| Total Expenditures <sup>1</sup> | \$4,107,764 | 100%  | \$5,225,337 | 100%  | 27%    | \$7,048,455 | 100%  | 35%    |
| Amount per Pupil                | \$1,626     |       | \$1,958     |       | 20%    | \$2,518     |       | 29%    |

\*The Summary of Special Education Fund Expenditures by Function comes from pages 6-13 and only uses the "Special Education Fund" line items.

1. Total expenditures excludes the Special Ed Coop fund because it would include expenditures for all schools participating in the Coop.