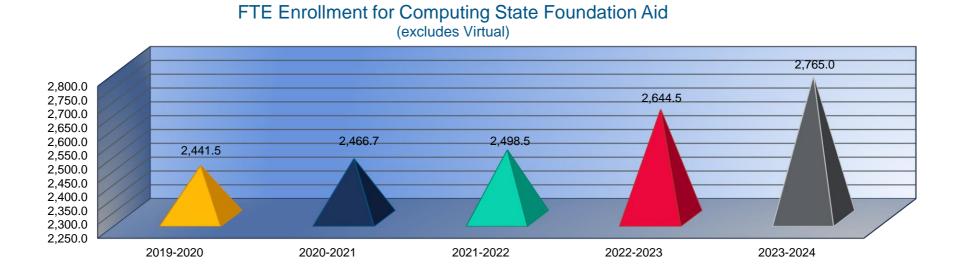

Note: FTE is the audited enrollment 9/20 and 2/20 (if applicable) and estimated for the budget year, which includes preschool-aged at-risk and virtual enrollment. Enrollment does not include non-funded preschool. Beginning 2017-18, full-day Kindergarten is 1.0 FTE. This information is used for calculating Amount Per Pupil for Sumexpen.xlsx and Budget At A Glance (BAG).

\$21,694,792

Note: The Budgeted Total Expenditures may not match Code 99 due to budgeted transfers from (06) General and (08) Supplemental General to (53) Contingency Reserve and (55) Textbook & Student Material Revolving, which are not budgeted funds.