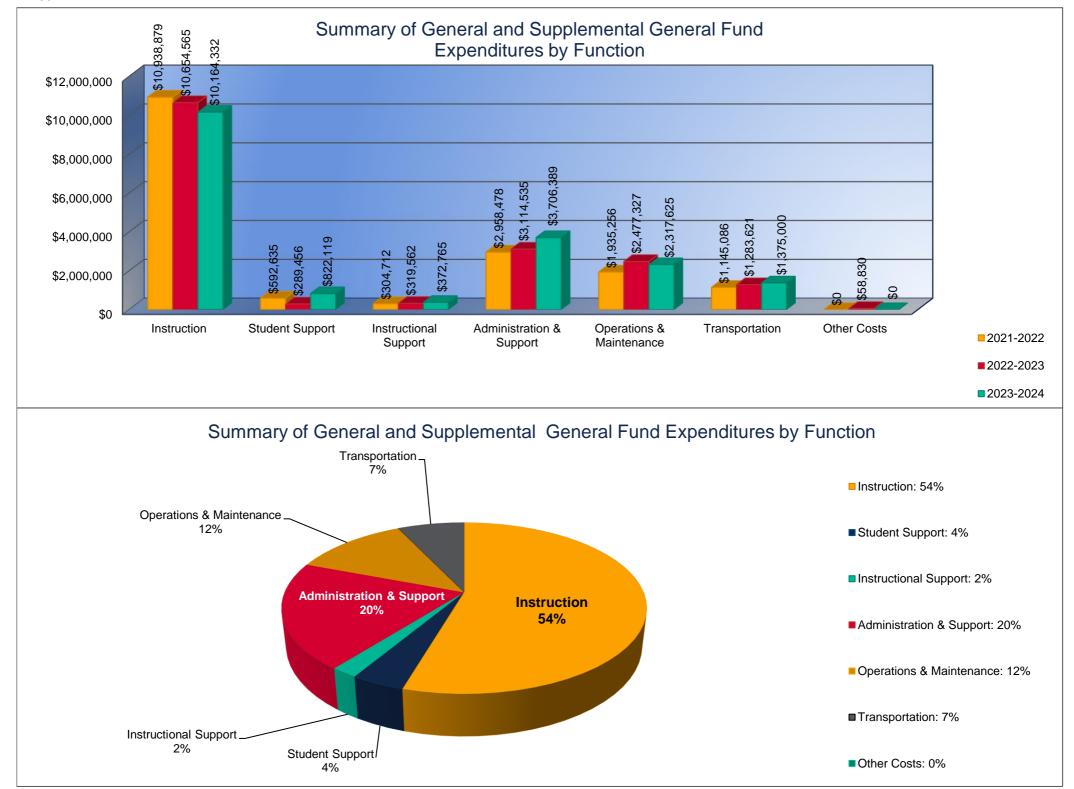

# Summary of General and Supplemental General Fund Expenditures by Function\*

|                          |              | %     |              | %     |        |              | %     |        |
|--------------------------|--------------|-------|--------------|-------|--------|--------------|-------|--------|
|                          | 2021-2022    | of    | 2022-2023    | of    | %      | 2023-2024    | of    | %      |
|                          | Actual       | Total | Actual       | Total | Change | Budget       | Total | Change |
| Instruction              | \$10,938,879 | 61%   | \$10,654,565 | 59%   | -3%    | \$10,164,332 | 54%   | -5%    |
| Student Support          | \$592,635    | 3%    | \$289,456    | 2%    | -51%   | \$822,119    | 4%    | 184%   |
| Instructional Support    | \$304,712    | 2%    | \$319,562    | 2%    | 5%     | \$372,765    | 2%    | 17%    |
| Administration & Support | \$2,958,478  | 17%   | \$3,114,535  | 17%   | 5%     | \$3,706,389  | 20%   | 19%    |
| Operations & Maintenance | \$1,935,256  | 11%   | \$2,477,327  | 14%   | 28%    | \$2,317,625  | 12%   | -6%    |
| Transportation           | \$1,145,086  | 6%    | \$1,283,621  | 7%    | 12%    | \$1,375,000  | 7%    | 7%     |
| Capital Improvements     | \$0          | 0%    | \$0          | 0%    | 0%     | \$0          | 0%    | 0%     |
| Other Costs              | \$0          | \$0   | \$58,830     | \$0   | 0%     | \$0          | 0%    | -100%  |
| Total Expenditures       | \$17,875,046 | 100%  | \$18,197,896 | 100%  | 2%     | \$18,758,230 | 100%  | 3%     |
| Amount per Pupil         | \$7,077      |       | \$6,820      |       | -4%    | \$6,702      |       | -2%    |

\*The Summary of General and Supplemental General Fund Expenditures by Function comes from pages 6-13 and is the sum of the "General Fund" and "Supplemental General Fund" line items.