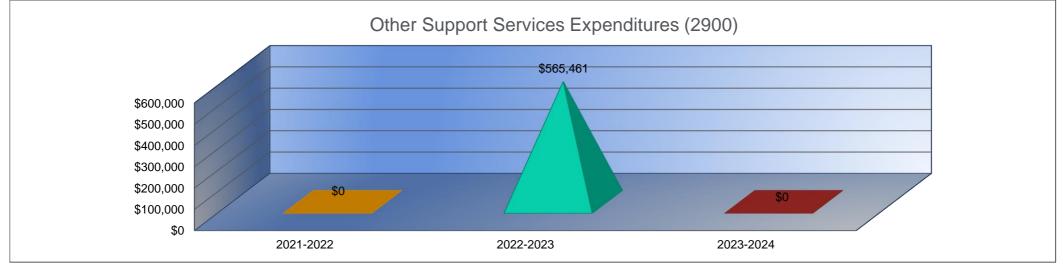

# Summary of Total Expenditures by Function (All Funds)

-1%

|                                   | 2021-2022            | % of  | 2022-2023    | % of  | %      | 2023-2024    | % of  | %      |
|-----------------------------------|----------------------|-------|--------------|-------|--------|--------------|-------|--------|
|                                   | Actual               | Total | Actual       | Total | Change | Budget       | Total | Change |
| Instruction                       | \$19,711,835         | 55%   | \$22,332,590 | 53%   | 13%    | \$24,274,024 | 52%   | 9%     |
| Student Support Services          | \$700,353            | 2%    | \$762,104    | 2%    | 9%     | \$1,235,627  | 3%    | 62%    |
| Instructional Support Services    | \$431,526            | 1%    | \$484,975    | 1%    | 12%    | \$560,276    | 1%    | 16%    |
| Administration & Support          | \$3,573,536          | 10%   | \$3,581,485  | 9%    | 0%     | \$4,222,668  | 9%    | 18%    |
| Operations & Maintenance          | \$3,163,944          | 9%    | \$4,267,786  | 10%   | 35%    | \$4,044,105  | 9%    | -5%    |
| Transportation                    | \$1,870,110          | 5%    | \$2,019,560  | 5%    | 8%     | \$2,268,829  | 5%    | 12%    |
| Food Services                     | \$1,183,141          | 3%    | \$1,082,098  | 3%    | -9%    | \$2,029,190  | 4%    | 88%    |
| Capital Improvements              | \$1,061,190          | 3%    | \$788,276    | 2%    | -26%   | \$190,000    | 0%    | -76%   |
| Debt Services                     | \$4,107,499          | 11%   | \$5,963,874  | 14%   | 45%    | \$7,862,090  | 17%   | 32%    |
| Other Costs                       | \$0                  | 0%    | \$565,461    | 1%    | 0%     | \$0          | 0%    | -100%  |
| Total Expenditures <sup>1</sup>   | 35,803,134           | 100%  | \$41,848,209 | 100%  | 17%    | \$46,686,809 | 100%  | 12%    |
| Amount per Pupil                  | \$14,174             |       | \$15,683     |       | 11%    | \$16,682     |       | 6%     |
| Current Expenditures <sup>2</sup> | \$28,896,312         | 100%  | \$32,691,800 | 100%  | 13%    | \$35,833,907 | 100%  | 10%    |
| Amount per Pupil                  | \$11,440             |       | \$12,251     |       | 7%     | \$12,804     |       | 5%     |
| Percent of Expenditures for Inst  | ruction <sup>3</sup> |       |              |       |        |              |       |        |
| Total Expenditures                | \$19,278,982         | 54%   | \$21,694,792 | 52%   | -2%    | \$23,149,024 | 50%   | -2%    |
|                                   |                      |       |              |       |        |              |       |        |

9%

Administration & Support

9%

Instructional Support Services

1%

<u>Functions Included:</u> Instruction (1000), Student Support Services (2100), Instructional Support Services (2200), Administration & Support (2300, 2400, 2500), Operations & Maintenance (2600), Transportation (2700), Food Service (3100), Other Costs (2900, 3300), Capital Improvements (4000), Debt Services (5100) and Transfers (5200)

67%

- Capital Improvements: 0%
- Debt Services: 17%

Student Support Services

3%

Other Costs: 0%