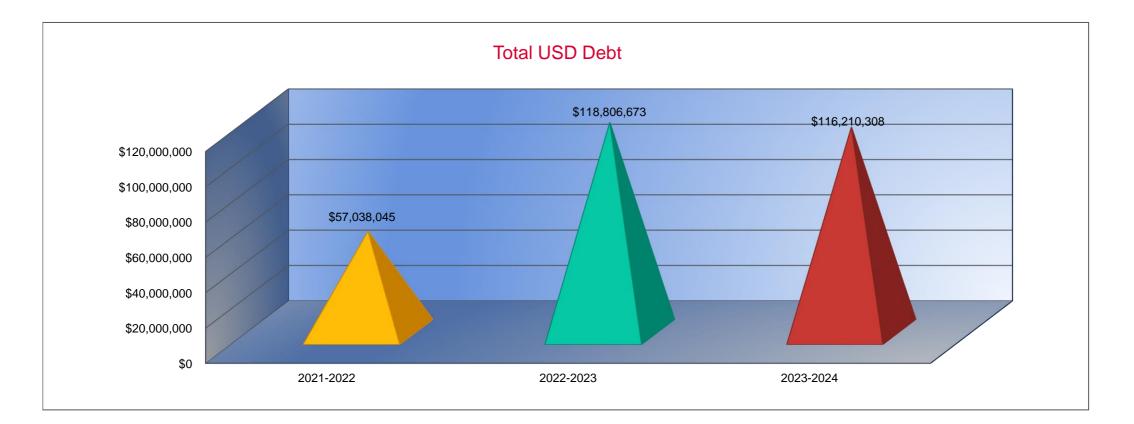

023-2024        |
|------------------|
| Budget<br>20.000 |
| 13.770           |
| 0.000            |
| 8.000            |
| 0.000            |
| 2.000            |
| 0.000            |
| 0.000            |
| 0.000            |
| 22.500           |
| 0.000            |
| 0.000            |
| 0.000            |
| 66.270           |
| 0.000            |
| 0.000            |
| 0.000            |
| 0.000            |
| 0.000            |
| 0.000            |



|                    | 2021-2022     | 2022-2023     | 2023-2024 |
|--------------------|---------------|---------------|-----------|
|                    | Actual        | Actual        | Budget    |
| Assessed Valuation | \$241,643,881 | \$287,558,700 | \$317,011 |
| Total USD Debt     | \$57,038,045  | \$118,806,673 | \$116,210 |





# Sources of Revenue and Proposed Budget for 2023-2024

|                                        | 2023-2024    | Estimated So | urces of Revenue | - 2023-2024 |           |              |              | Estimated    |
|----------------------------------------|--------------|--------------|------------------|-------------|-----------|--------------|--------------|--------------|
|                                        | Amount       | July 1, 2023 | State            | Federal     | Local     |              |              | July 1, 2024 |
| Fund                                   | Budgeted     | Cash Balance | Sidle            | reuerai     | Interest  | Transfers    | Other        | Cash Balance |
| General                                | \$21,858,623 | \$0          | \$21,858,623