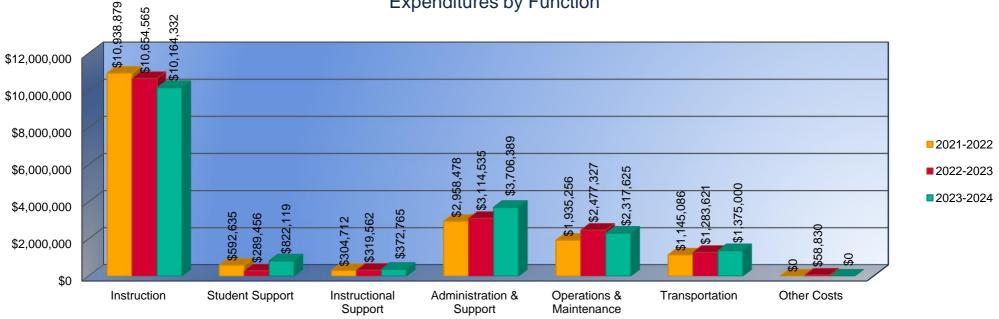

# Summary of General and Supplemental General Fund Expenditures by Function\*

|                          |              | %     |              | %     |        |              | %     |        |
|--------------------------|--------------|-------|--------------|-------|--------|--------------|-------|--------|
|                          | 2021-2022    | of    | 2022-2023    | of    | %      | 2023-2024    | of    | %      |
|                          | Actual       | Total | Actual       | Total | Change | Budget       | Total | Change |
| Instruction              | \$10,938,879 | 61%   | \$10,654,565 | 59%   | -3%    | \$10,164,332 | 54%   | -5%    |
| Student Support          | \$592,635    | 3%    | \$289,456    | 2%    | -51%   | \$822,119    | 4%    | 184%   |
| Instructional Support    | \$304,712    | 2%    | \$319,562    | 2%    | 5%     | \$372,765    | 2%    | 17%    |
| Administration & Support | \$2,958,478  | 17%   | \$3,114,535  | 17%   | 5%     | \$3,706,389  | 20%   | 19%    |
| Operations & Maintenance | \$1,935,256  | 11%   | \$2,477,327  | 14%   | 28%    | \$2,317,625  | 12%   | -6%    |
| Transportation           | \$1,145,086  | 6%    | \$1,283,621  | 7%    | 12%    | \$1,375,000  | 7%    | 7%     |
| Capital Improvements     | \$0          | 0%    | \$0          | 0%    | 0%     | \$0          | 0%    | 0%     |
| Other Costs              | \$0          | \$0   | \$58,830     | \$0   | 0%     | \$0          | 0%    | -100%  |
| Total Expenditures       | \$17,875,046 | 100%  | \$18,197,896 | 100%  | 2%     | \$18,758,230 | 100%  | 3%     |
| Amount per Pupil         | \$7,077      |       | \$6,820      |       | -4%    | \$6,702      |       | -2%    |

\*The Summary of General and Supplemental General Fund Expenditures by Function comes from pages 6-13 and is the sum of the "General Fund" and "Supplemental General Fund" line items.