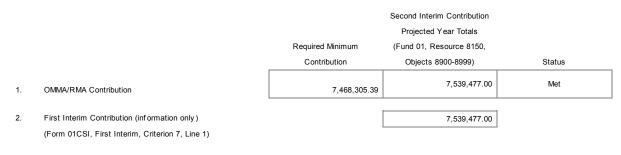

liance with the Contribution Requirement for EC Section 17070.75 - Ongoing and Major Maintenance/Restricted Maintenance Account (OMMA/RMA)

NOTE: EC Section 17070.75 requires the district to deposit into the account a minimum amount equal to or greater than three percent of the total general fund expenditures and other financing uses for that fiscal year. Statute exclude the following resource codes from the total general fund expenditures calculation: 3212, 3213, 3214, 3216, 3218, 3219, 3225, 3226, 3227, 3228, 5316, 5632, 5633, 5634, 7027, and 7690.

DATA ENTRY: Enter the Required Minimum Contribution if First Interim data does not exist. First Interim data that exist will be extracted; otherwise, enter First Interim data into lines 1, if applicable, and 2. All other data are extracted.



If status is not met, enter an X in the box that best describes why the minimum required contribution was not made:

| Not applicable (district does not participate in the Leroy F. Greene School Facilities Act of 1998) |
|-----------------------------------------------------------------------------------------------------|
| Exempt (due to district's small size [EC Section 17070.75 (b)(2)(E)])                               |
| Other (explanation must be provided)                                                                |

Explanation:

(required if NOT met and Other is marked)

California Dept of Education SACS Financial Reporting Software - SACS V8 File: CSI\_District, Version 5

#### 8. CRITERION: Deficit Spending

STANDARD: Unrestricted deficit spending (total unrestricted expen