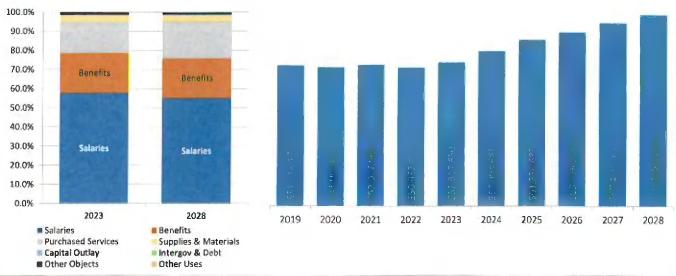

#### Five Year Forecast

11-124-23 On a motion by Ms. Bryant, seconded by Mr. B. Smith to approve the Five-Year Forecast for fiscal years 2024 through 2028 as presented. (Attached)

Vote: Dr. Johnson, Aye; Mr. B. Smith, Aye; Ms. Bryant, Aye; Mrs. Paula Kuhn, Aye