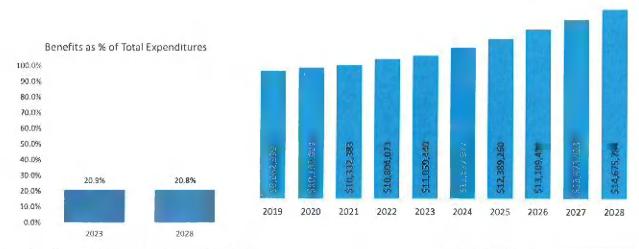

#### Five Year Forecast

11-124-23 On a motion by Ms. Bryant, seconded by Mr. B. Smith to approve the Five-Year Forecast for fiscal years 2024 through 2028 as presented. (Attached)

Vote: Dr. Johnson, Aye; Mr. B. Smith, Aye; Ms. Bryant, Aye; Mrs. Paula Kuhn, Aye