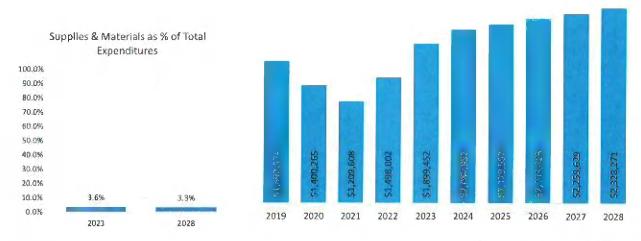

#### Five Year Forecast

11-124-23 On a motion by Ms. Bryant, seconded by Mr. B. Smith to approve the Five-Year Forecast for fiscal years 2024 through 2028 as presented. (Attached)

Vote: Dr. Johnson, Aye; Mr. B. Smith, Aye; Ms. Bryant, Aye; Mrs. Paula Kuhn, Aye