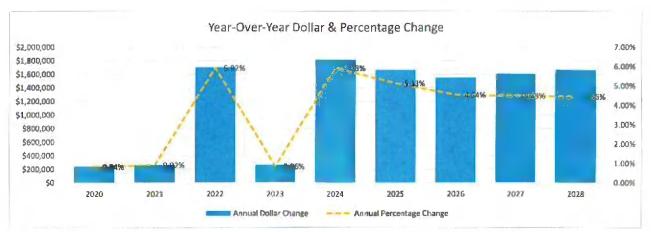

#### Five Year Forecast

11-124-23 On a motion by Ms. Bryant, seconded by Mr. B. Smith to approve the Five-Year Forecast for fiscal years 2024 through 2028 as presented. (Attached)

Vote: Dr. Johnson, Aye; Mr. B. Smith, Aye; Ms. Bryant, Aye; Mrs. Paula Kuhn, Aye