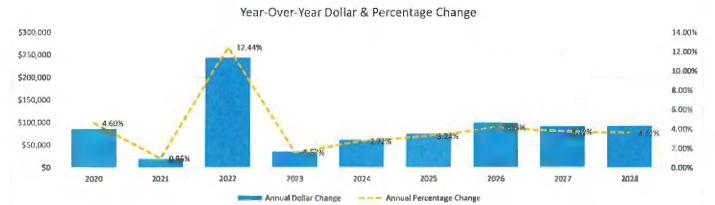

#### Five Year Forecast

11-124-23 On a motion by Ms. Bryant, seconded by Mr. B. Smith to approve the Five-Year Forecast for fiscal years 2024 through 2028 as presented. (Attached)

Vote: Dr. Johnson, Aye; Mr. B. Smith, Aye; Ms. Bryant, Aye; Mrs. Paula Kuhn, Aye