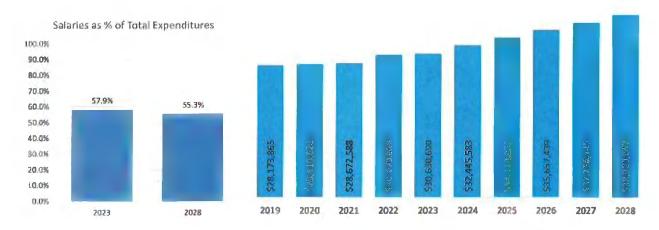

#### Five Year Forecast

11-124-23 On a motion by Ms. Bryant, seconded by Mr. B. Smith to approve the Five-Year Forecast for fiscal years 2024 through 2028 as presented. (Attached)

Vote: Dr. Johnson, Aye; Mr. B. Smith, Aye; Ms. Bryant, Aye; Mrs. Paula Kuhn, Aye