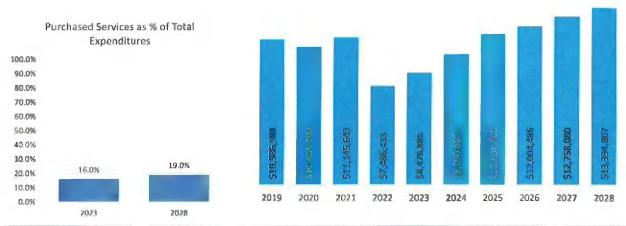

#### Five Year Forecast

11-124-23 On a motion by Ms. Bryant, seconded by Mr. B. Smith to approve the Five-Year Forecast for fiscal years 2024 through 2028 as presented. (Attached)

Vote: Dr. Johnson, Aye; Mr. B. Smith, Aye; Ms. Bryant, Aye; Mrs. Paula Kuhn, Aye