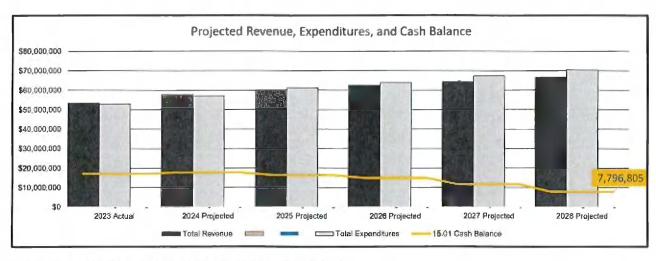

#### Five Year Forecast

11-124-23 On a motion by Ms. Bryant, seconded by Mr. B. Smith to approve the Five-Year Forecast for fiscal years 2024 through 2028 as presented. (Attached)

Vote: Dr. Johnson, Aye; Mr. B. Smith, Aye; Ms. Bryant, Aye; Mrs. Paula Kuhn, Aye