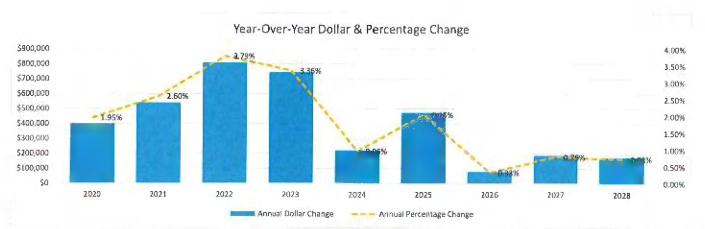

#### Five Year Forecast

11-124-23 On a motion by Ms. Bryant, seconded by Mr. B. Smith to approve the Five-Year Forecast for fiscal years 2024 through 2028 as presented. (Attached)

Vote: Dr. Johnson, Aye; Mr. B. Smith, Aye; Ms. Bryant, Aye; Mrs. Paula Kuhn, Aye