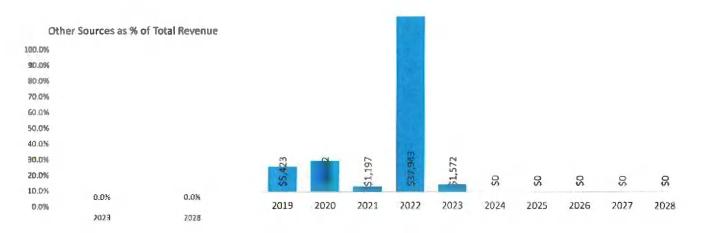

#### Five Year Forecast

11-124-23 On a motion by Ms. Bryant, seconded by Mr. B. Smith to approve the Five-Year Forecast for fiscal years 2024 through 2028 as presented. (Attached)

Vote: Dr. Johnson, Aye; Mr. B. Smith, Aye; Ms. Bryant, Aye; Mrs. Paula Kuhn, Aye