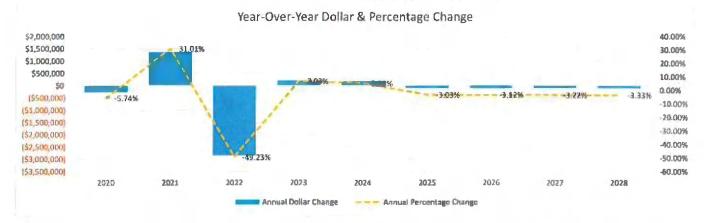

#### Five Year Forecast

11-124-23 On a motion by Ms. Bryant, seconded by Mr. B. Smith to approve the Five-Year Forecast for fiscal years 2024 through 2028 as presented. (Attached)

Vote: Dr. Johnson, Aye; Mr. B. Smith, Aye; Ms. Bryant, Aye; Mrs. Paula Kuhn, Aye