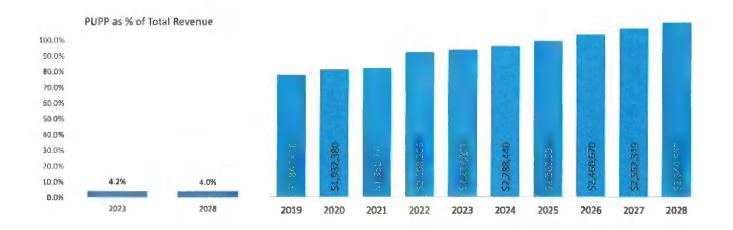

#### Five Year Forecast

11-124-23 On a motion by Ms. Bryant, seconded by Mr. B. Smith to approve the Five-Year Forecast for fiscal years 2024 through 2028 as presented. (Attached)

Vote: Dr. Johnson, Aye; Mr. B. Smith, Aye; Ms. Bryant, Aye; Mrs. Paula Kuhn, Aye