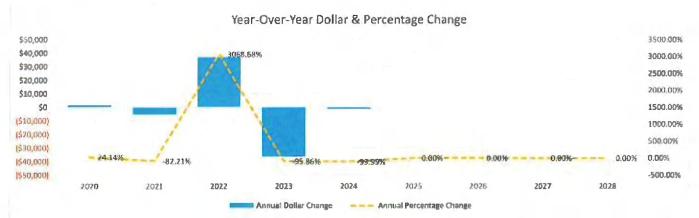

#### Five Year Forecast

11-124-23 On a motion by Ms. Bryant, seconded by Mr. B. Smith to approve the Five-Year Forecast for fiscal years 2024 through 2028 as presented. (Attached)

Vote: Dr. Johnson, Aye; Mr. B. Smith, Aye; Ms. Bryant, Aye; Mrs. Paula Kuhn, Aye