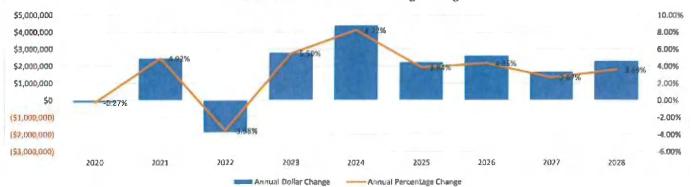

#### Five Year Forecast

11-124-23 On a motion by Ms. Bryant, seconded by Mr. B. Smith to approve the Five-Year Forecast for fiscal years 2024 through 2028 as presented. (Attached)

Vote: Dr. Johnson, Aye; Mr. B. Smith, Aye; Ms. Bryant, Aye; Mrs. Paula Kuhn, Aye