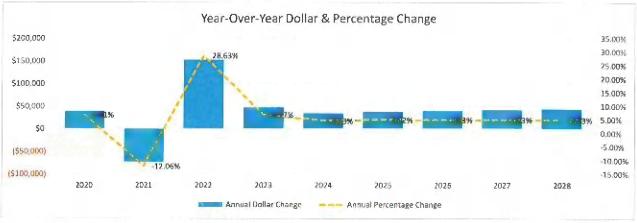

penditures and decreased at a historical average annual amount of -\$84,348. This category of expenditure is projected to grow at an annual average rate of \$14,257 through FY 2028. The projected average annual change is more than the five year historical annual average.

The District anticipates on purchasing 2 buses in fiscal years 2025 and 2027.

#### 3.060-4.060 - Intergovernmental & Debt

These lines account for pass through payments, as well as monies received by a district on behalf of another governmental entity, plus principal and interest payments for general fund borrowing.







#### 4.300 - Other Objects

Primary components for this expenditure line are membership dues and fees, ESC contract deductions, County Auditor/Treasurer fees, audit expenses, and election expenses.





Other Objects represent 1.38% of total expenditures and increased at a historical average annual rate of 7.54%. This category of expenditure is projected to grow at an annual average rate of 4.87% through FY 2028. The projected average annual rate of change is -2.67% less than the five year historical annual average.

#### 5.040 - Total Other Financing Uses

Operating transfers-out, advances out to other funds, and all other general fund financing uses.





|                      |        | FORECASTED |        |        |        |        |  |  |  |
|----------------------|--------|------------|--------|--------|--------|--------|--|--|--|
|                      | 2023   | 2024       | 2025   | 2026   | 2027   | 2028   |  |  |  |
| Transfers Out        | 42,000 | 40,000     | 40,000 | 40,