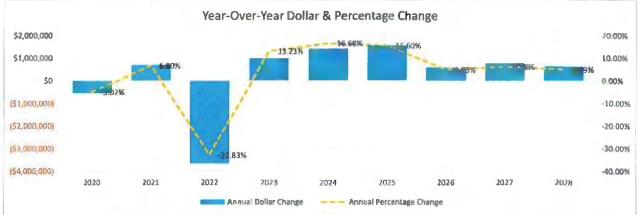

#### Five Year Forecast

11-124-23 On a motion by Ms. Bryant, seconded by Mr. B. Smith to approve the Five-Year Forecast for fiscal years 2024 through 2028 as presented. (Attached)

Vote: Dr. Johnson, Aye; Mr. B. Smith, Aye; Ms. Bryant, Aye; Mrs. Paula Kuhn, Aye