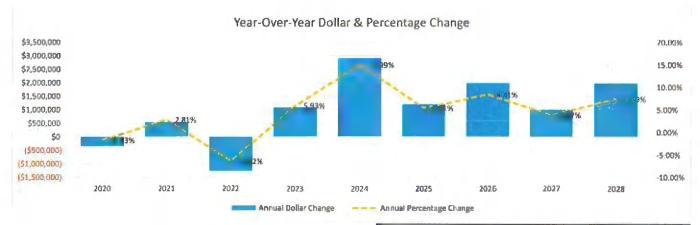

#### Five Year Forecast

11-124-23 On a motion by Ms. Bryant, seconded by Mr. B. Smith to approve the Five-Year Forecast for fiscal years 2024 through 2028 as presented. (Attached)

Vote: Dr. Johnson, Aye; Mr. B. Smith, Aye; Ms. Bryant, Aye; Mrs. Paula Kuhn, Aye