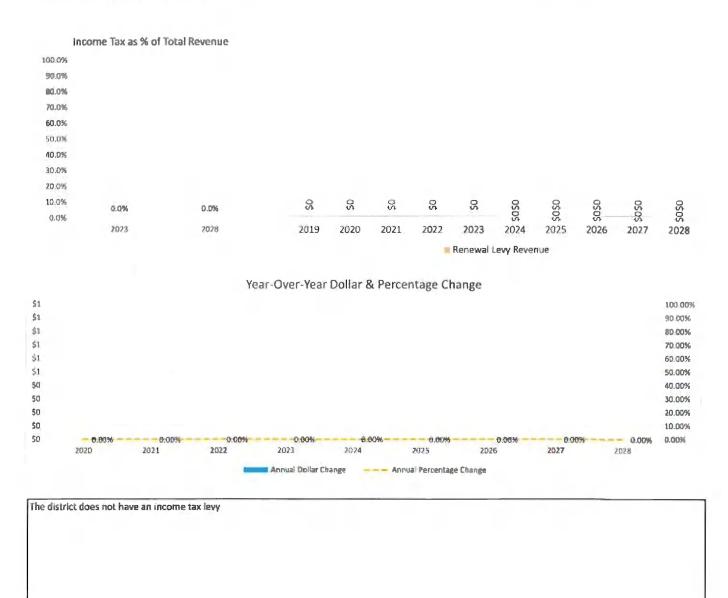

#### Five Year Forecast

11-124-23 On a motion by Ms. Bryant, seconded by Mr. B. Smith to approve the Five-Year Forecast for fiscal years 2024 through 2028 as presented. (Attached)

Vote: Dr. Johnson, Aye; Mr. B. Smith, Aye; Ms. Bryant, Aye; Mrs. Paula Kuhn, Aye