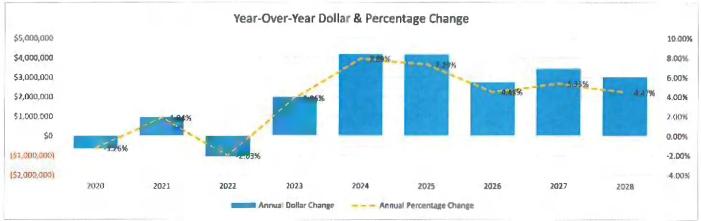

#### Five Year Forecast

11-124-23 On a motion by Ms. Bryant, seconded by Mr. B. Smith to approve the Five-Year Forecast for fiscal years 2024 through 2028 as presented. (Attached)

Vote: Dr. Johnson, Aye; Mr. B. Smith, Aye; Ms. Bryant, Aye; Mrs. Paula Kuhn, Aye