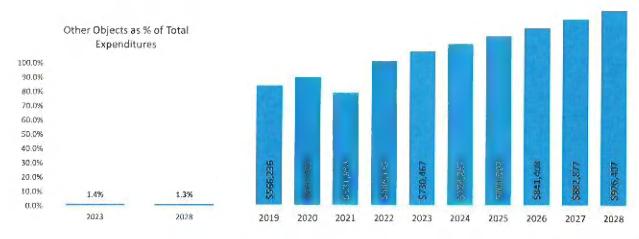

expenditures and decreased at a historical average annual amount of -\$84,348. This category of expenditure is projected to grow at an annual average rate of \$14,257 through FY 2028. The projected average annual change is more than the five year historical annual average.

The District anticipates on purchasing 2 buses in fiscal years 2025 and 2027.

#### 3.060-4.060 - Intergovernmental & Debt

These lines account for pass through payments, as well as monies received by a district on behalf of another governmental entity, plus principal and interest payments for general fund borrowing.







#### 4.300 - Other Objects

Primary components for this expenditure line are membership dues and fees, ESC contract deductions, County Auditor/Treasurer fees, audit expenses, and election expenses.





Other Objects represent 1.38% of total expenditures and increased at a historical average annual rate of 7.54%. This category of expenditure is projected to grow at an annual average rate of 4.87% through FY 2028. The projected average annual rate of change is -2.67% less than the five year historical annual average.

#### 5.040 - Total Other Financing Uses

Operating transfers-out, advances out to other funds, and all other general fund financing uses.





|                      |        | FORECASTED |        |        |        |        |  |  |  |
|----------------------|--------|------------|--------|--------|--------|--------|--|--|--|
|                      | 2023   | 2024       | 2025   | 2026   | 2027   | 2028   |  |  |  |
| Transfers Out        | 42,000 | 40,000     | 40,000 | 4