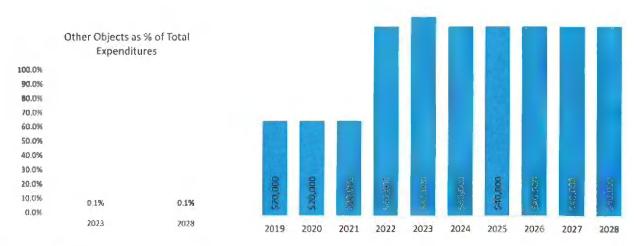

received by a district on behalf of another governmental entity, plus principal and interest payments for general fund borrowing.







#### 4.300 - Other Objects

Primary components for this expenditure line are membership dues and fees, ESC contract deductions, County Auditor/Treasurer fees, audit expenses, and election expenses.





Other Objects represent 1.38% of total expenditures and increased at a historical average annual rate of 7.54%. This category of expenditure is projected to grow at an annual average rate of 4.87% through FY 2028. The projected average annual rate of change is -2.67% less than the five year historical annual average.

#### 5.040 - Total Other Financing Uses

Operating transfers-out, advances out to other funds, and all other general fund financing uses.





|                      |        | FORECASTED |        |        |        |        |  |  |  |
|----------------------|--------|------------|--------|--------|--------|--------|--|--|--|
|                      | 2023   | 2024       | 2025   | 2026   | 2027   | 2028   |  |  |  |
| Transfers Out        | 42,000 | 40,000     | 40,000 | 40,000 | 40,000 | 40,000 |  |  |  |
| Advances Out         | -      | -          | ~      | -      |        | -      |  |  |  |
| Other Financing Uses |        | -          | -      | -      | •      | -      |  |  |  |

Other uses includes expenditures that are generally classified as non-operating. It is typically in the form of advances-out which are then repaid into the general fund from the other district funds. In FY 2023 the district had no advances-out