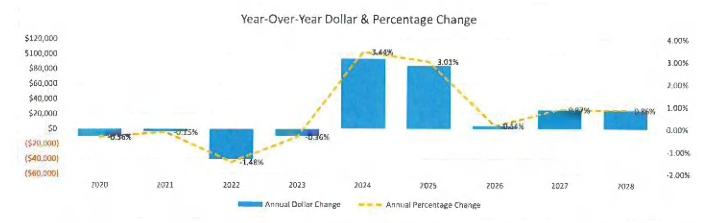

#### Five Year Forecast

11-124-23 On a motion by Ms. Bryant, seconded by Mr. B. Smith to approve the Five-Year Forecast for fiscal years 2024 through 2028 as presented. (Attached)

Vote: Dr. Johnson, Aye; Mr. B. Smith, Aye; Ms. Bryant, Aye; Mrs. Paula Kuhn, Aye