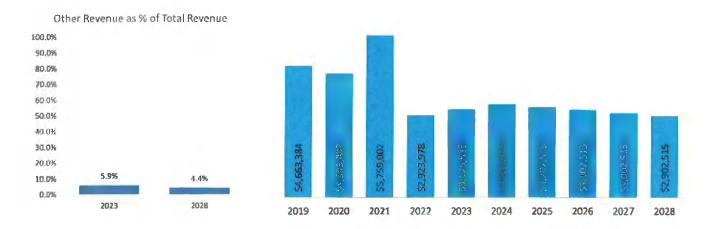

#### Five Year Forecast

11-124-23 On a motion by Ms. Bryant, seconded by Mr. B. Smith to approve the Five-Year Forecast for fiscal years 2024 through 2028 as presented. (Attached)

Vote: Dr. Johnson, Aye; Mr. B. Smith, Aye; Ms. Bryant, Aye; Mrs. Paula Kuhn, Aye