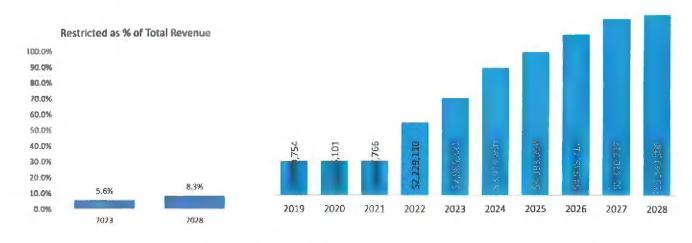

#### Five Year Forecast

11-124-23 On a motion by Ms. Bryant, seconded by Mr. B. Smith to approve the Five-Year Forecast for fiscal years 2024 through 2028 as presented. (Attached)

Vote: Dr. Johnson, Aye; Mr. B. Smith, Aye; Ms. Bryant, Aye; Mrs. Paula Kuhn, Aye