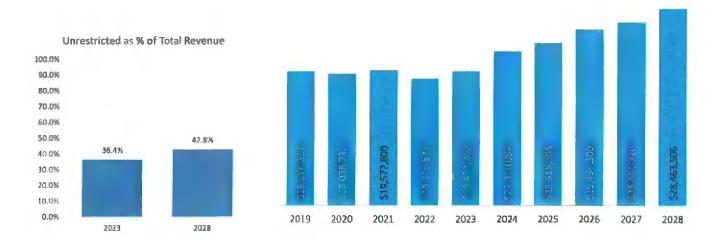

#### Five Year Forecast

11-124-23 On a motion by Ms. Bryant, seconded by Mr. B. Smith to approve the Five-Year Forecast for fiscal years 2024 through 2028 as presented. (Attached)

Vote: Dr. Johnson, Aye; Mr. B. Smith, Aye; Ms. Bryant, Aye; Mrs. Paula Kuhn, Aye