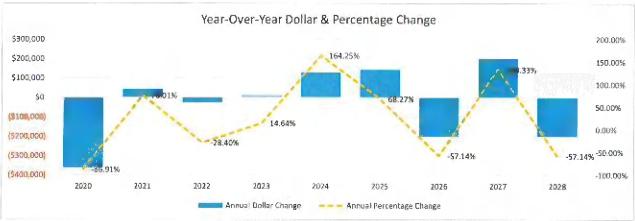

#### Five Year Forecast

11-124-23 On a motion by Ms. Bryant, seconded by Mr. B. Smith to approve the Five-Year Forecast for fiscal years 2024 through 2028 as presented. (Attached)

Vote: Dr. Johnson, Aye; Mr. B. Smith, Aye; Ms. Bryant, Aye; Mrs. Paula Kuhn, Aye