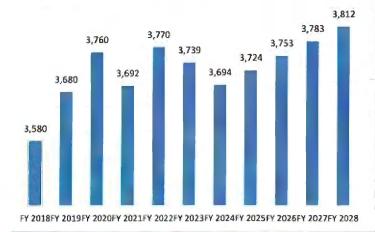

#### Five Year Forecast

11-124-23 On a motion by Ms. Bryant, seconded by Mr. B. Smith to approve the Five-Year Forecast for fiscal years 2024 through 2028 as presented. (Attached)

Vote: Dr. Johnson, Aye; Mr. B. Smith, Aye; Ms. Bryant, Aye; Mrs. Paula Kuhn, Aye