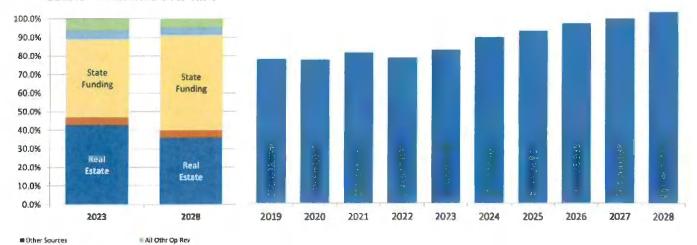

#### Five Year Forecast

11-124-23 On a motion by Ms. Bryant, seconded by Mr. B. Smith to approve the Five-Year Forecast for fiscal years 2024 through 2028 as presented. (Attached)

Vote: Dr. Johnson, Aye; Mr. B. Smith, Aye; Ms. Bryant, Aye; Mrs. Paula Kuhn, Aye