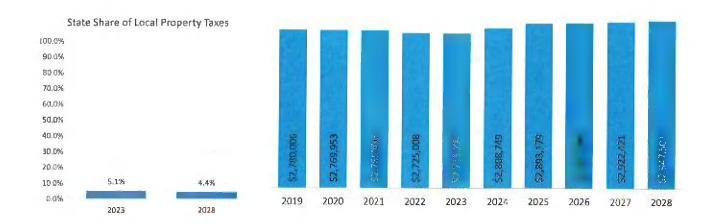

#### Five Year Forecast

11-124-23 On a motion by Ms. Bryant, seconded by Mr. B. Smith to approve the Five-Year Forecast for fiscal years 2024 through 2028 as presented. (Attached)

Vote: Dr. Johnson, Aye; Mr. B. Smith, Aye; Ms. Bryant, Aye; Mrs. Paula Kuhn, Aye