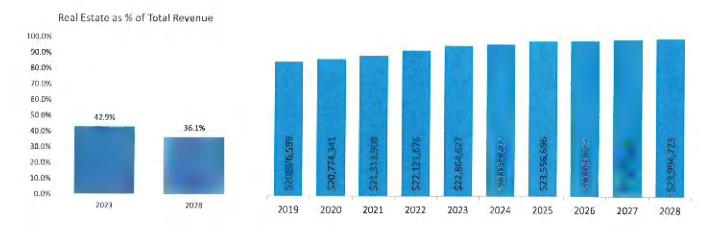

#### Five Year Forecast

11-124-23 On a motion by Ms. Bryant, seconded by Mr. B. Smith to approve the Five-Year Forecast for fiscal years 2024 through 2028 as presented. (Attached)

Vote: Dr. Johnson, Aye; Mr. B. Smith, Aye; Ms. Bryant, Aye; Mrs. Paula Kuhn, Aye