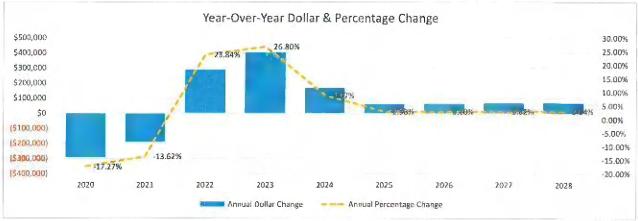

#### Five Year Forecast

11-124-23 On a motion by Ms. Bryant, seconded by Mr. B. Smith to approve the Five-Year Forecast for fiscal years 2024 through 2028 as presented. (Attached)

Vote: Dr. Johnson, Aye; Mr. B. Smith, Aye; Ms. Bryant, Aye; Mrs. Paula Kuhn, Aye