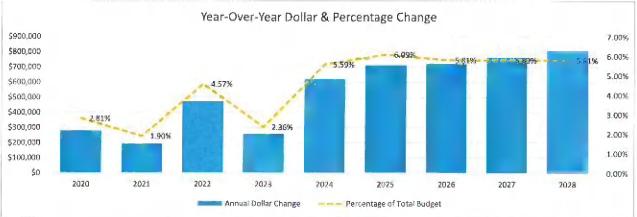

#### Five Year Forecast

11-124-23 On a motion by Ms. Bryant, seconded by Mr. B. Smith to approve the Five-Year Forecast for fiscal years 2024 through 2028 as presented. (Attached)

Vote: Dr. Johnson, Aye; Mr. B. Smith, Aye; Ms. Bryant, Aye; Mrs. Paula Kuhn, Aye