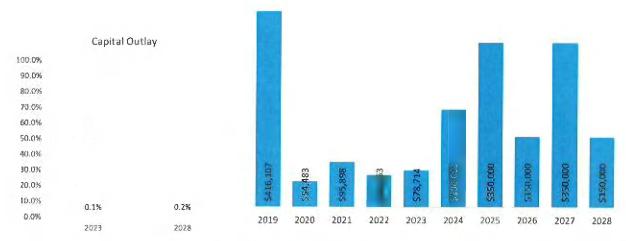

#### Five Year Forecast

11-124-23 On a motion by Ms. Bryant, seconded by Mr. B. Smith to approve the Five-Year Forecast for fiscal years 2024 through 2028 as presented. (Attached)

Vote: Dr. Johnson, Aye; Mr. B. Smith, Aye; Ms. Bryant, Aye; Mrs. Paula Kuhn, Aye