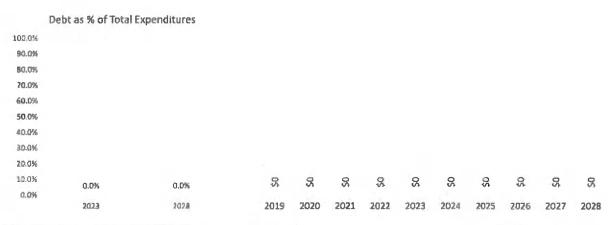

#### Five Year Forecast

11-124-23 On a motion by Ms. Bryant, seconded by Mr. B. Smith to approve the Five-Year Forecast for fiscal years 2024 through 2028 as presented. (Attached)

Vote: Dr. Johnson, Aye; Mr. B. Smith, Aye; Ms. Bryant, Aye; Mrs. Paula Kuhn, Aye