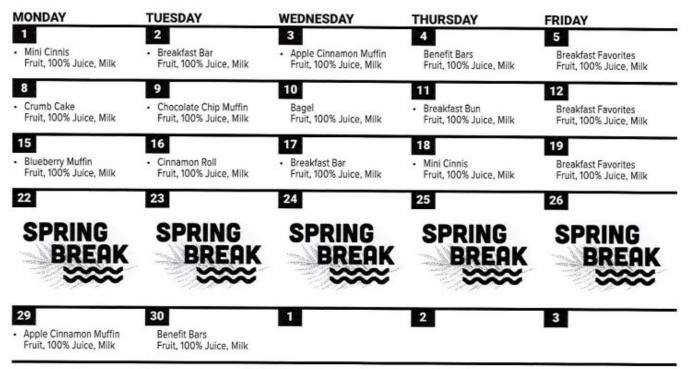

### April 2024

#### **Richard Maghakian Memorial School**

Breakfast

Fruit Choices May Include: Strawberry Cup, Mandarin Oranges, Mixed Fruit, Pineapple Tidbits, Sliced Peaches, Pears, Applesauce, Dried Cranberries, Rasins, Applesauce Cup, Lindy's Fruit Punch Frozen Juice, Lindy's Strawberry Frozen Juice

Menu is Subject to Change

This institution is an equal opportunity provider. Layout & Design © Nutrislice, Inc. Printed on 3/21/2024 at 8:36 am .