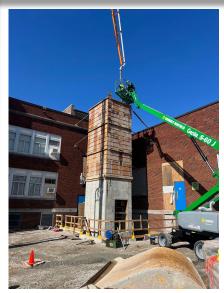

### **CRRSA and ARP Stimulus Grants Capital Reserve Funds**

### **CONSTRUCTION UPDATE**

#### Deasy Elementary School:

- Concrete structure completed.
- Underground Electrical piping ongoing.
- Steel erection ongoing.