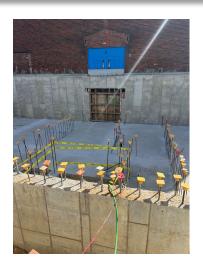

### **CRRSA and ARP Stimulus Grants Capital Reserve Funds**

#### Deasy Elementary School:

- Concrete structure completed.
- Underground Electrical piping ongoing.
- Steel erection ongoing.