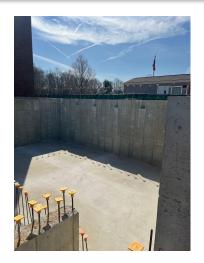

### CONSTRUCTION UPDATE

Landing Elementary School – Classroom Addition

- Foundation completed.
- Masonry Commencing.