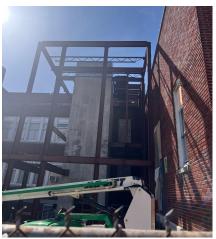

#### Deasy Elementary School:

- Concrete structure completed.
- Underground Electrical piping ongoing.
- Steel erection ongoing.