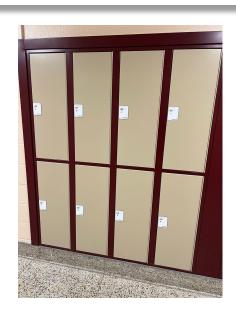

# Glen Cove City School District 2022 Bond Referendum

### CONSTRUCTION UPDATE

High School locker replacement

- Punchlist ongoing.
- Lockers are operational.