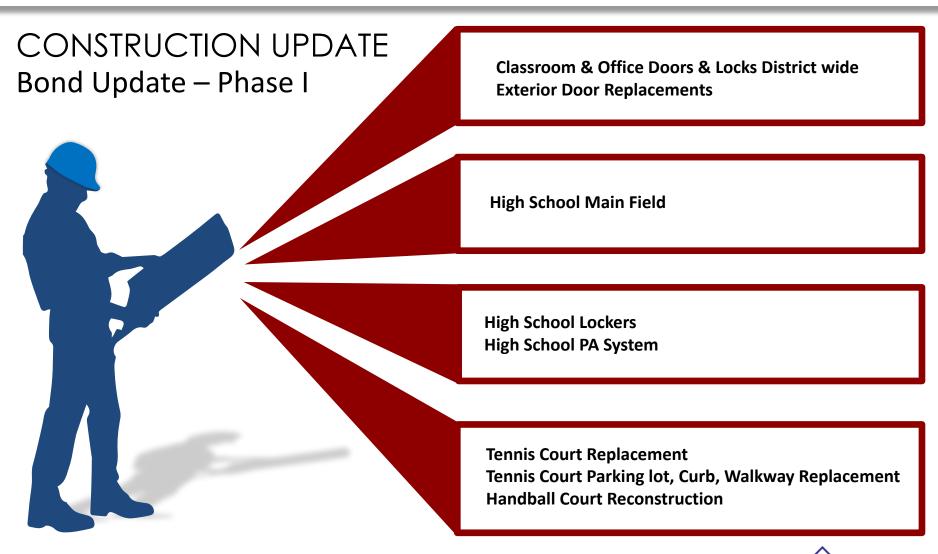

# CONSTRUCTION UPDATE Bond Update – Phase II

### CONSTRUCTION UPDATE

High School locker replacement

- Punchlist ongoing.
- Lockers are operational.

#### District Wide Door Replacement

- High School interior door completed.
- Finley MS ongoing.

## CONSTRUCTION UPDATE

Tennis / Handball Court Construction

- Turf Installed.
- Concrete sidewalks and curbs being installed.
- Tennis courts prepared for installation of asphalt.