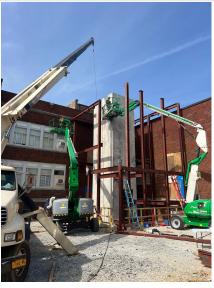

#### Deasy Elementary School:

- Concrete structure completed.
- Underground Electrical piping ongoing.
- Steel erection ongoing.