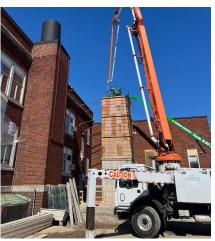

#### Deasy Elementary School:

- Concrete structure completed.
- Underground Electrical piping ongoing.
- Steel erection ongoing.