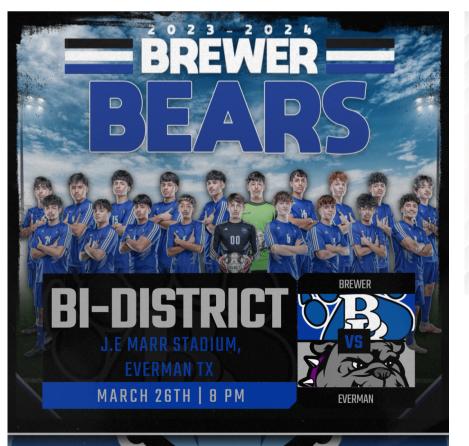

ment.





## Band Instrument Drive & Makeup Tryouts for Fifth and Sixth Graders and Fine Arts Academy Fourth Graders April 9

Fifth and sixth graders and Fine Arts Academy fourth graders can sign up for band and tryout instruments during the Instrument Drive and Makeup Tryouts from 4 to 7 p.m. Tuesday, April 9 in the Tannahill Intermediate Cafeteria, 701 American Flyer Blvd.

Students who attended the Band Fair and Signing Day can purchase and order supplies and set up an instrument rental/purchase for next year at the Instrument Drive. Representatives from The Bandwagon Music Store will be available.

Click the link for more details.



7976 WHITNEY DR. WHITE SETTLEMENT. TX 76108

PAYMENT: CASH (CORRECT CHANGE), CHECK MADE TO TCPH OR MEDICAID/CHIP

FOR MORE INFO., UISIT WWW.WSISD.COM