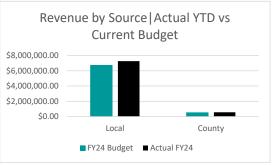

|                    |                 |                 |                |                | % Realized of |
|--------------------|-----------------|-----------------|----------------|----------------|---------------|
|                    | Actual FY22     | Actual FY23     | FY24 Budget    | Actual FY24    | FY24 Budget   |
| Local              | \$93,531.52     | \$1,989,277.09  | \$25,010.00    | \$1,664,066.54 | 6654%         |
| County             | \$0.00          | \$0.00          | \$0.00         | \$0.00         | 0%            |
| State              | \$1,332,026.62  | \$366,386.96    | \$0.00         | \$183,383.72   | 0%            |
| Federal            | \$12,725,457.98 | \$12,039,068.54 | \$6,286,522.05 | \$6,090,894.46 | 97%           |
| <b>Grand Total</b> | \$14,151,016.12 | \$14,394,732.59 | \$6,311,532.05 | \$7,938,344.72 | 126%          |