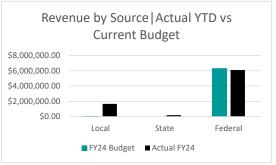

|                    |                 |                  |                 |               | % Realized of |
|--------------------|-----------------|------------------|-----------------|---------------|---------------|
|                    | Actual FY22     | Actual FY23      | FY24 Budget     | Actual FY24   | FY24 Budget   |
| Local              | \$46,986,398.41 | \$ 50,399,044.33 | \$50,044,233.16 | 48,664,289.23 | 97%           |
| County             | \$3,353,427.61  | \$ 3,344,582.61  | \$3,250,000.00  | 3,338,329.50  | 103%          |
| State              | \$5,640,413.67  | \$ 7,350,380.01  | \$6,957,519.99  | 2,198,468.84  | 32%           |
| Federal            | \$10,017,055.93 | \$ 9,105,921.69  | \$7,904,350.58  | 3,684,007.34  | 47%           |
| <b>Grand Total</b> | \$65,997,295.62 | \$70,199,928.64  | \$68,156,103.73 | 57,885,094.91 | 85%           |