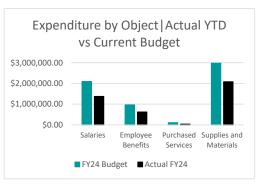

#### **Expenditures**

|                          |                 |                 |                 |                 | % Realized of |
|--------------------------|-----------------|-----------------|-----------------|-----------------|---------------|
|                          | Actual FY22     | Actual FY23     | FY24 Budget     | Actual FY24     | FY24 Budget   |
| Salaries                 | \$16,684,821.31 | \$19,346,863.32 | \$20,538,026.20 | \$13,577,844.66 | 66%           |
| Employee Benefits        | \$6,364,380.88  | \$6,787,475.73  | \$7,400,099.21  | \$4,939,644.93  | 67%           |
| Purchased Services       | \$14,274,661.16 | \$16,114,314.26 | \$20,501,136.34 | \$14,107,783.68 | 69%           |
| Supplies and Materials   | \$8,672,620.81  | \$10,172,081.92 | \$9,835,624.62  | \$7,086,104.12  | 72%           |
| Capital Outlay           | \$0.00          | \$0.00          | \$0.00          | \$0.00          | 0%            |
| Long and Short Term Debt | \$0.00          | \$0.00          | \$0.00          | \$0.00          | 0%            |
| Grand Total              | \$45,996,484.16 | \$52,420,735.23 | \$58,274,886.37 | \$39,711,377.39 | 68%           |