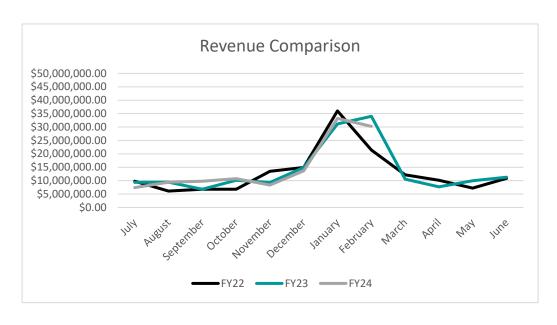

### Through February

| FY24 Expenses: | \$102,659,532.20 |
|----------------|------------------|
| FY23 Expenses: | \$94,968,143.71  |
| FY22 Expenses: | \$80,412,619.12  |

**FY24** Increase from **FY23**: \$7,691,388.49

 FY24 State Revenue:
 \$31,324,287.07

 FY23 State Revenue:
 \$34,339,265.65

 FY22 State Revenue:
 \$31,976,457.25

**FY24 Decrease from FY23:** -\$3,014,978.58

 FY24 Tax Revenue:
 \$66,765,674.44

 FY23 Tax Revenue:
 \$63,628,199.56

 FY22 Tax Revenue:
 \$57,423,933.87

**FY24** Increase from **FY23**: \$3,137,474.88