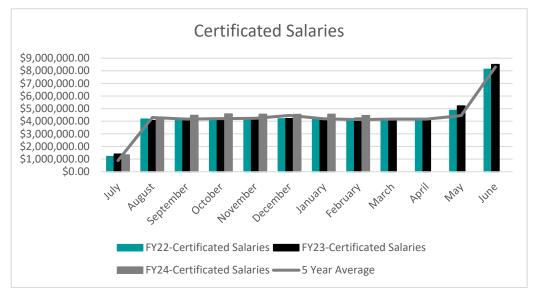

#### **Expenditures**

|                          |                 |                 |                 |                 | % Realized of |
|--------------------------|-----------------|-----------------|-----------------|-----------------|---------------|
|                          | Actual FY22     | Actual FY23     | FY24 Budget     | Actual FY24     | FY24 Budget   |
| Salaries                 | \$16,684,821.31 | \$19,346,863.32 | \$20,538,026.20 | \$13,577,844.66 | 66%           |
| Employee Benefits        | \$6,364,380.88  | \$6,787,475.73  | \$7,400,099.21  | \$4,939,644.93  | 67%           |
| Purchased Services       | \$14,274,661.16 | \$16,114,314.26 | \$20,501,136.34 | \$14,107,783.68 | 69%           |
| Supplies and Materials   | \$8,672,620.81  | \$10,172,081.92 | \$9,835,624.62  | \$7,086,104.12  | 72%           |
| Capital Outlay           | \$0.00          | \$0.00          | \$0.00          | \$0.00          | 0%            |
| Long and Short Term Debt | \$0.00          | \$0.00          | \$0.00          | \$0.00          | 0%            |
| Grand Total              | \$45,996,484.16 | \$52,420,735.23 | \$58,274,886.37 | \$39,711,377.39 | 68%           |