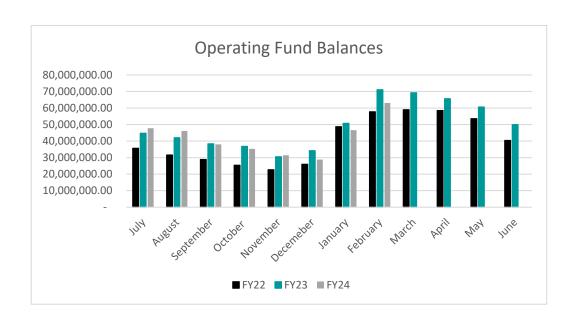

| \$3,344,578.33 | 60%                          |
| <b>Grand Total</b> | \$7,381,178.41 | \$7,329,914.18 | \$6,402,000.00 | \$3,832,543.55 | 60%                          |









## **SJSD Fiscal Year Comparison Summary**

### Through February

| FY24 Expenses: | \$102,659,532.20 |
|----------------|------------------|
| FY23 Expenses: | \$94,968,143.71  |
| FY22 Expenses: | \$80,412,619.12  |

**FY24** Increase from **FY23**: \$7,691,388.49

 FY24 State Revenue:
 \$31,324,287.07

 FY23 State Revenue:
 \$34,339,265.65

 FY22 State Revenue:
 \$31,976,457.25

**FY24 Decrease from FY23:** -\$3,014,978.58

 FY24 Tax Revenue:
 \$66,765,674.44

 FY23 Tax Revenue:
 \$63,628,199.56

 FY22 Tax Revenue:
 \$57,423,933.87

**FY24** Increase from **FY23**: \$3,137,474.88

# **SJSD Balance Summary**