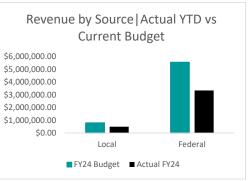

|                    |                 |                  |                 |               | % Realized of |
|--------------------|-----------------|------------------|-----------------|---------------|---------------|
|                    | Actual FY22     | Actual FY23      | FY24 Budget     | Actual FY24   | FY24 Budget   |
| Local              | \$46,986,398.41 | \$ 50,399,044.33 | \$50,044,233.16 | 48,664,289.23 | 97%           |
| County             | \$3,353,427.61  | \$ 3,344,582.61  | \$3,250,000.00  | 3,338,329.50  | 103%          |
| State              | \$5,640,413.67  | \$ 7,350,380.01  | \$6,957,519.99  | 2,198,468.84  | 32%           |
| Federal            | \$10,017,055.93 | \$ 9,105,921.69  | \$7,904,350.58  | 3,684,007.34  | 47%           |
| <b>Grand Total</b> | \$65,997,295.62 | \$70,199,928.64  | \$68,156,103.73 | 57,885,094.91 | 85%           |