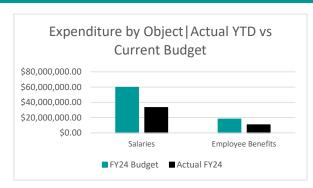

### **Expenditures**

|                          |                 |                 |                 |                 | % Realized of |
|--------------------------|-----------------|-----------------|-----------------|-----------------|---------------|
|                          | Actual FY22     | Actual FY23     | FY24 Budget     | Actual FY24     | FY24 Budget   |
| Salaries                 | \$51,492,525.13 | \$54,127,793.93 | \$59,783,273.10 | \$33,238,372.73 | 56%           |
| Employee Benefits        | \$17,483,435.58 | \$17,513,549.94 | \$18,254,557.65 | \$10,661,527.48 | 58%           |
| Purchased Services       | \$1,792.00      | \$60,868.50     | \$0.00          | \$108,316.89    | 0%            |
| Supplies and Materials   | \$0.00          | \$0.00          | \$0.00          | \$0.00          | 0%            |
| Capital Outlay           | \$0.00          | \$0.00          | \$0.00          | \$0.00          | 0%            |
| Long and Short Term Debt | \$0.00          | \$0.00          | \$0.00          | \$0.00          | 0%            |
| Grand Total              | \$68,977,752.71 | \$71,702,212.37 | \$78,037,830.75 | \$44,008,217.10 | 56%           |