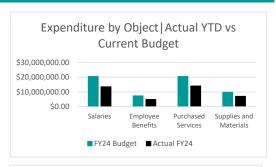

#### **Expenditures**

|                          |                 |                 |                 |                 | % Realized of |
|--------------------------|-----------------|-----------------|-----------------|-----------------|---------------|
|                          | Actual FY22     | Actual FY23     | FY24 Budget     | Actual FY24     | FY24 Budget   |
| Salaries                 | \$16,684,821.31 | \$19,346,863.32 | \$20,538,026.20 | \$13,577,844.66 | 66%           |
| Employee Benefits        | \$6,364,380.88  | \$6,787,475.73  | \$7,400,099.21  | \$4,939,644.93  | 67%           |
| Purchased Services       | \$14,274,661.16 | \$16,114,314.26 | \$20,501,136.34 | \$14,107,783.68 | 69%           |
| Supplies and Materials   | \$8,672,620.81  | \$10,172,081.92 | \$9,835,624.62  | \$7,086,104.12  | 72%           |
| Capital Outlay           | \$0.00          | \$0.00          | \$0.00          | \$0.00          | 0%            |
| Long and Short Term Debt | \$0.00          | \$0.00          | \$0.00          | \$0.00          | 0%            |
| Grand Total              | \$45,996,484.16 | \$52,420,735.23 | \$58,274,886.37 | \$39,711,377.39 | 68%           |