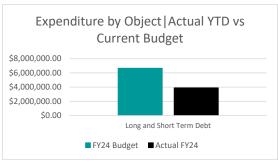

### **Expenditures**

|                          |                 |                 |                 |                 | % Realized of |
|--------------------------|-----------------|-----------------|-----------------|-----------------|---------------|
|                          | Actual FY22     | Actual FY23     | FY24 Budget     | Actual FY24     | FY24 Budget   |
| Salaries                 | \$0.00          | \$0.00          | \$0.00          | \$0.00          | 0%            |
| Employee Benefits        | \$0.00          | \$0.00          | \$0.00          | \$0.00          | 0%            |
| Purchased Services       | \$0.00          | \$0.00          | \$0.00          | \$0.00          | 0%            |
| Supplies and Materials   | \$0.00          | \$0.00          | \$0.00          | \$0.00          | 0%            |
| Capital Outlay           | \$9,783,754.11  | \$21,010,793.66 | \$13,221,165.77 | \$13,071,770.37 | 99%           |
| Long and Short Term Debt | \$2,184,050.04  | \$2,346,917.56  | \$4,057,885.20  | \$1,738,605.67  | 43%           |
| <b>Grand Total</b>       | \$11,967,804.15 | \$23,357,711.22 | \$17,279,050.97 | \$14,810,376.04 | 86%           |