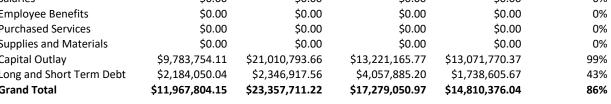

### **Expenditures**

|                          |                 |                 |                 |                 | % Realized of |
|--------------------------|-----------------|-----------------|-----------------|-----------------|---------------|
|                          | Actual FY22     | Actual FY23     | FY24 Budget     | Actual FY24     | FY24 Budget   |
| Salaries                 | \$0.00          | \$0.00          | \$0.00          | \$0.00          | 0%            |
| Employee Benefits        | \$0.00          | \$0.00          | \$0.00          | \$0.00          | 0%            |
| Purchased Services       | \$0.00          | \$0.00          | \$0.00          | \$0.00          | 0%            |
| Supplies and Materials   | \$0.00          | \$0.00          | \$0.00          | \$0.00          | 0%            |
| Capital Outlay           | \$9,783,754.11  | \$21,010,793.66 | \$13,221,165.77 | \$13,071,770.37 | 99%           |
| Long and Short Term Debt | \$2,184,050.04  | \$2,346,917.56  | \$4,057,885.20  | \$1,738,605.67  | 43%           |
| <b>Grand Total</b>       | \$11,967,804.15 | \$23,357,711.22 | \$17,279,050.97 | \$14,810,376.04 | 86%           |