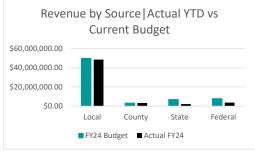

|                    |                 |                  |                 |               | % Realized of |
|--------------------|-----------------|------------------|-----------------|---------------|---------------|
|                    | Actual FY22     | Actual FY23      | FY24 Budget     | Actual FY24   | FY24 Budget   |
| Local              | \$46,986,398.41 | \$ 50,399,044.33 | \$50,044,233.16 | 48,664,289.23 | 97%           |
| County             | \$3,353,427.61  | \$ 3,344,582.61  | \$3,250,000.00  | 3,338,329.50  | 103%          |
| State              | \$5,640,413.67  | \$ 7,350,380.01  | \$6,957,519.99  | 2,198,468.84  | 32%           |
| Federal            | \$10,017,055.93 | \$ 9,105,921.69  | \$7,904,350.58  | 3,684,007.34  | 47%           |
| <b>Grand Total</b> | \$65,997,295.62 | \$70,199,928.64  | \$68,156,103.73 | 57,885,094.91 | 85%           |