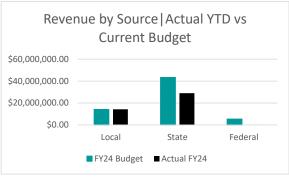

|             |                 |                 |                 |                 | % Realized of |
|-------------|-----------------|-----------------|-----------------|-----------------|---------------|
|             | Actual FY22     | Actual FY23     | FY24 Budget     | Actual FY24     | FY24 Budget   |
| Local       | \$17,344,491.06 | \$18,058,046.25 | \$14,145,761.78 | \$14,305,955.18 | 101%          |
| County      | \$109,311.83    | \$109,256.69    | \$115,000.00    | \$0.00          | 0%            |
| State       | \$43,339,149.70 | \$43,775,295.74 | \$43,358,032.71 | \$28,942,434.51 | 67%           |
| Federal     | \$1,159,276.73  | \$1,104,021.01  | \$5,333,192.40  | \$70,557.31     | 1%            |
| Grand Total | \$61.952.229.32 | \$63.046.619.69 | \$62.951.986.89 | \$43.318.947.00 | 69%           |