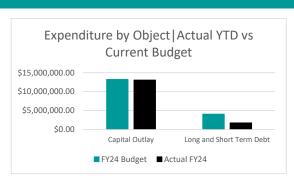

### **Expenditures**

|                          |                 |                 |                 |                 | % Realized of |
|--------------------------|-----------------|-----------------|-----------------|-----------------|---------------|
|                          | Actual FY22     | Actual FY23     | FY24 Budget     | Actual FY24     | FY24 Budget   |
| Salaries                 | \$0.00          | \$0.00          | \$0.00          | \$0.00          | 0%            |
| Employee Benefits        | \$0.00          | \$0.00          | \$0.00          | \$0.00          | 0%            |
| Purchased Services       | \$0.00          | \$0.00          | \$0.00          | \$0.00          | 0%            |
| Supplies and Materials   | \$0.00          | \$0.00          | \$0.00          | \$0.00          | 0%            |
| Capital Outlay           | \$9,783,754.11  | \$21,010,793.66 | \$13,221,165.77 | \$13,071,770.37 | 99%           |
| Long and Short Term Debt | \$2,184,050.04  | \$2,346,917.56  | \$4,057,885.20  | \$1,738,605.67  | 43%           |
| <b>Grand Total</b>       | \$11,967,804.15 | \$23,357,711.22 | \$17,279,050.97 | \$14,810,376.04 | 86%           |