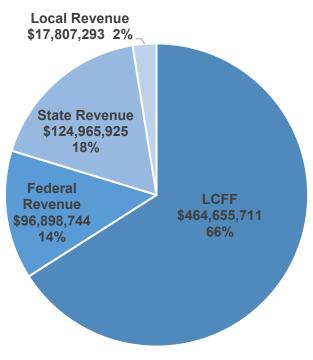

#### **GENERAL FUND SUMMARY – Total Revenues**

#### **GENERAL FUND SUMMARY REVENUES - UNRESTRICTED**

| Unrestricted               | 1st Interim Projections | 2nd Interim Projections |
|----------------------------|-------------------------|-------------------------|
| LCFF                       | \$461,873,245           | \$462,165,650           |
| Federal Revenue            | 0                       | 0                       |
| State Revenue              | 11,686,026              | 11,377,353              |
| Local Revenue              | 4,217,370               | 8,327,303               |
| Total Unrestricted Revenue | \$477,776,641           | \$481,870,306           |

#### **GENERAL FUND SUMMARY REVENUES - RESTRICTED**

| Restricted                      | 1st Interim Projections | 2nd Interim Projections |
|---------------------------------|-------------------------|-------------------------|
| LCFF                            | \$2,490,061             | \$2,490,061             |
| Federal Revenue                 | 97,987,958              | 96,898,744              |
| State Revenue                   | 104,134,189             | 113,588,572             |
| Local Revenue                   | 8,058,772               | 9,479,990               |
| <b>Total Restricted Revenue</b> | \$212,670,980           | \$222,457,367           |