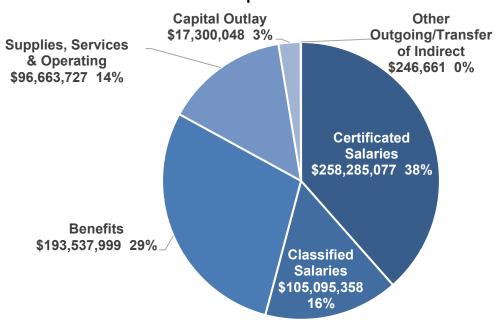

### **GENERAL FUND SUMMARY – Total Expenditures**

#### **GENERAL FUND SUMMARY EXPENDITURES - UNRESTRICTED**

| Unrestricted                             | 1st Interim Projections | 2nd Interim Projections |
|------------------------------------------|-------------------------|-------------------------|
| Certificated Salaries                    | \$191,140,101           | \$191,085,498           |
| Classified Salaries                      | 55,040,376              | 54,393,898              |
| Benefits                                 | 110,973,986             | 109,396,121             |
| Supplies, Services & Operating           | 43,748,980              | 43,173,035              |
| Capital Outlay                           | 6,049,541               | 6,091,959               |
| Other Outgo & Transfer of Indirect Costs | (7,263,793)             | (7,153,148)             |
| Total Unrestricted Expenditures          | \$399,689,191           | \$396,987,363           |

#### **GENERAL FUND SUMMARY EXPENDITURES - RESTRICTED**

| Unrestricted                             | 1st Interim Projections | 2nd Interim Projections |
|------------------------------------------|-------------------------|-------------------------|
| Certificated Salaries                    | \$65,199,068            | \$67,199,579            |
| Classified Salaries                      | 51,645,307              | 50,701,460              |
| Benefits                                 | 83,824,690              | 84,141,878              |
| Supplies, Services & Operating           | 48,434,691              | 53,490,692              |
| Capital Outlay                           | 11,004,633              | 11,208,089              |
| Other Outgo & Transfer of Indirect Costs | 7,408,284               | 7,399,809               |
| Total Restricted Expenditures            | \$267,516,673           | \$274,141,507           |